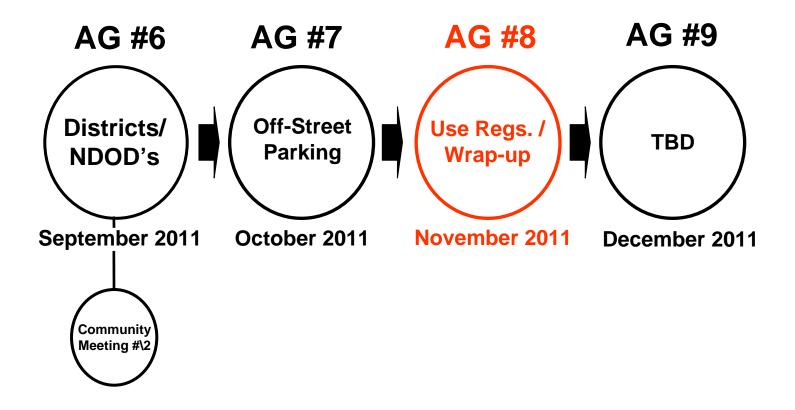

#### **Proposed AG Meetings**

|                                                   | L            | ocal Co       | nvenien      | ce           | Nei                                              | ghborho       | od Sho       | ping         | Community Commercial |               |              |              |  |
|---------------------------------------------------|--------------|---------------|--------------|--------------|--------------------------------------------------|---------------|--------------|--------------|----------------------|---------------|--------------|--------------|--|
|                                                   | Existing     | Proposed      | Existing     | Proposed     | Existing                                         | Proposed      | Existing     | Proposed     | Existing             | Proposed      | Existing     | Proposed     |  |
|                                                   | Bsmt +1st FI | Bsmt + 1st FI | 2nd FI + Abv | 2nd FI + Abv | Bsmt +1st FI                                     | Bsmt + 1st FI | 2nd FI + Abv | 2nd FI + Abv | Bsmt +1st FI         | Bsmt + 1st FI | 2nd FI + Abv | 2nd FI + Abv |  |
| Banking and Postal Uses                           | •            | .01           |              | -            | 9.5                                              |               | •            |              | •                    |               |              |              |  |
| Automatic teller machine                          | С            | Α             | 1            | Î            | Ī                                                | ľ             | F            | IC           | 1                    | ī             | F            | Α            |  |
| Bank                                              | F            | Α             |              | -            |                                                  |               | С            | A            |                      |               |              |              |  |
| Drive-in bank                                     |              |               |              |              |                                                  |               |              |              | F                    | F*            |              |              |  |
| Post office                                       | F            | Α             |              |              |                                                  |               | Α            | С            |                      |               |              |              |  |
| Community Uses                                    |              |               | <u> </u>     |              | 75 <del>1</del> 1-                               |               |              |              |                      |               | SER          |              |  |
| Adult education center                            | А            | С             |              | T            | А                                                | С             | С            | Α            | Α                    | Ic            |              | T            |  |
| Community center                                  | Α            | С             |              |              | Α                                                | С             | С            | Α            | Α                    | С             |              |              |  |
| Day care center                                   |              |               |              |              |                                                  |               |              |              |                      |               |              |              |  |
| Day care center, elderly                          |              |               |              |              |                                                  |               |              |              |                      |               |              |              |  |
| Place of worship; monastery; convent; parish hous | е            |               |              |              |                                                  |               |              |              |                      |               | 1            | $\bot$       |  |
| Cultural Uses                                     |              | IA            |              | 1            | 1                                                |               | +            | 1            | -                    | 1             | 1            |              |  |
| Art gallery Art use                               | C<br>A       | C             | _            | -            | A                                                | С             |              | -            | 1                    |               |              | +            |  |
| Auditorium                                        | А            | C             | _            | -            | C                                                | F             |              | +            | Α                    | С             | Α            | С            |  |
| Cinema                                            |              | +             | +            | +            | C                                                | E             | -            | -            | А                    | C             | A            | C            |  |
| Concert hall                                      | С            | F             | _            | +            | <u> </u>                                         |               |              |              | 1                    | +             |              | 7)           |  |
| Museum                                            | F            | C             | _            |              | <del>                                     </del> | +             | +            | +            | 1                    | +             | Α            | С            |  |
| Public art, display space                         | A            | c             |              | -            | 100                                              | +             | С            | A            |                      | 1             | ^            |              |  |
| Studios, arts                                     | 6.80         |               | _            |              |                                                  |               | C            | A            |                      |               |              | 1            |  |
| Studios, production                               |              | 1             | 1            |              | С                                                | F             |              |              | Α                    | С             | А            | С            |  |
| Theatre                                           |              |               | _            |              | A                                                | C             |              |              | Α                    | Č             | A            | C            |  |
| Ticket sales                                      |              |               |              | -            | C                                                | A             |              |              |                      |               | C            | A            |  |
|                                                   |              |               | 1            |              |                                                  |               |              |              | 1                    |               |              |              |  |
| Dormitory and Fraternity Uses                     |              |               |              |              |                                                  |               |              |              |                      |               |              |              |  |
| Dormitory not accessory to a use                  |              |               |              |              |                                                  |               |              |              |                      |               |              |              |  |
| Fraternity                                        |              |               |              |              |                                                  |               |              |              |                      |               |              |              |  |
|                                                   |              |               |              |              |                                                  |               |              |              |                      |               |              |              |  |