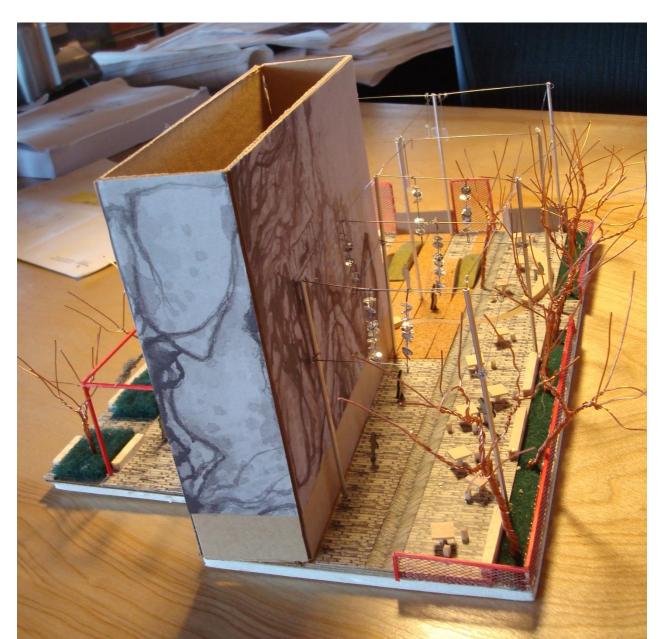

Final Concept Plan

3-25-2010

Final Concept Model: View from Southwest Corner of Park 3-25-2010

Final Concept Model: View from east side of tower looking south (Artery Southbound to the left)

Final Concept Model: Overview from Northeast Corner of Park 3-25-2010

Final Concept Model: View of play area looking east from Hudson Street

3-25-2010

Final Concept Model: View from west side of tower looking south (Hudson Street to the right)

Final Concept Model: Overview from Northwest Corner of Park