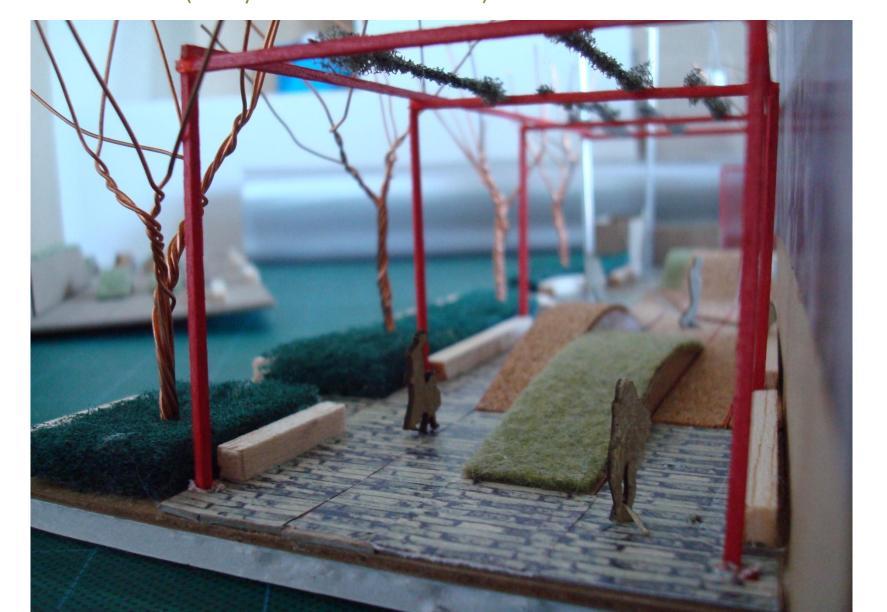

Final Concept Model: View of play area looking east from Hudson Street

3-25-2010

Final Concept Model: View from west side of tower looking south (Hudson Street to the right)

Final Concept Model: Overview from Northwest Corner of Park