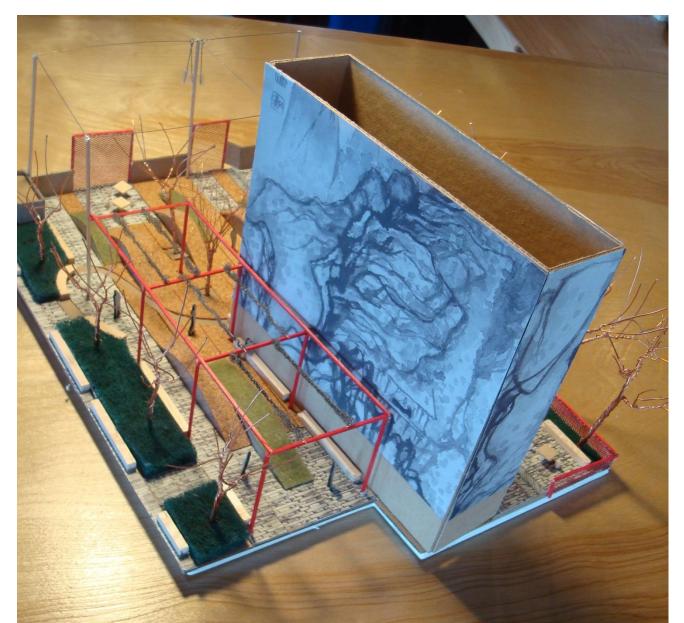

Final Concept Plan

3-25-2010

Final Concept Model: View from Southwest Corner of Park 3-25-2010

Final Concept Model: View from east side of tower looking south (Artery Southbound to the left)

Final Concept Model: Overview from Northeast Corner of Park 3-25-2010

Final Concept Model: View of play area looking east from Hudson Street

3-25-2010

Final Concept Model: View from west side of tower looking south (Hudson Street to the right)

Final Concept Model: Overview from Northwest Corner of Park