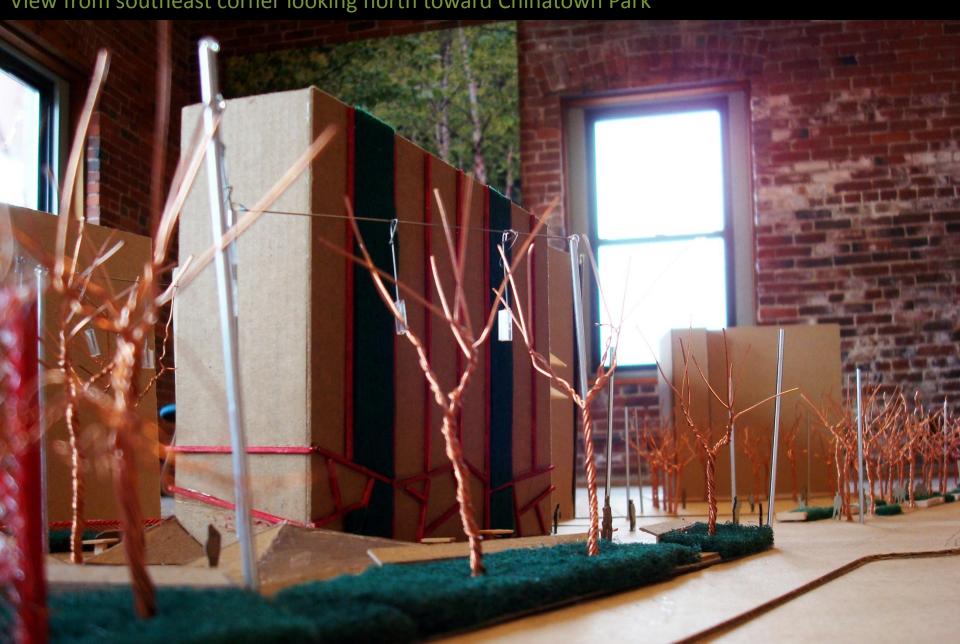

View from southeast corner looking north to Chinatown Park

View from the northwest corner looking south with Hudson Street on the right

Overview Concept Plan

Concept Plan

Park overview from the southwest corner looking north

View from northeast corner looking south

View from southeast corner looking north toward Chinatown Park

View from northwest corner looking south with Hudson Street to the right

View from Hudson Street looking east across the park south of the vent tower

Overview Concept Plan

Concept Plan

Park overview looking north toward Chinatown Park

View from southwest corner looking northeast

View from northeast corner looking south

View from southeast corner looking north toward Chinatown Park