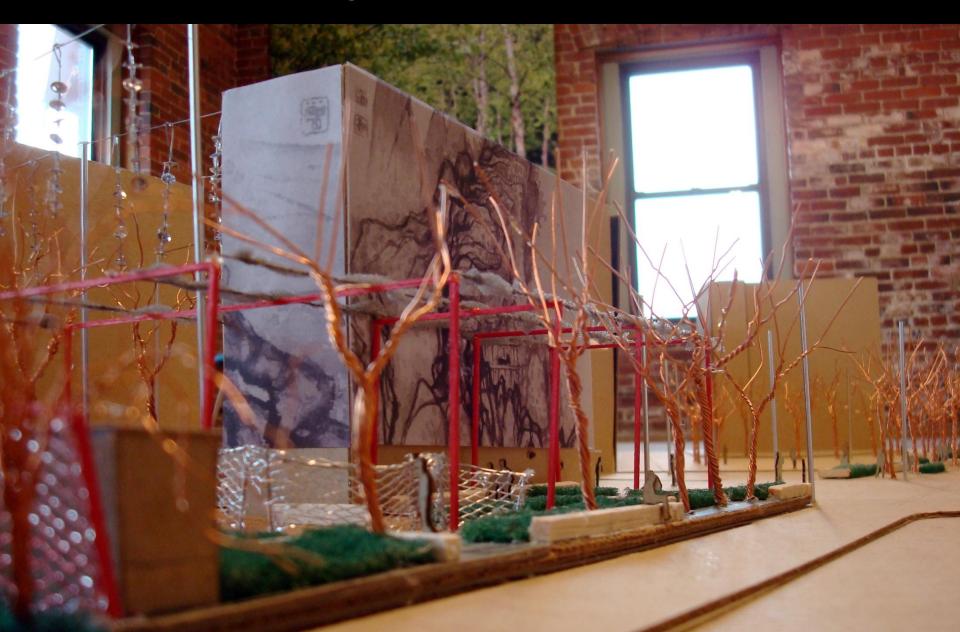

View from southeast corner looking north to Chinatown Park

View from the northwest corner looking south with Hudson Street on the right

Overview Concept Plan

Concept Plan

Park overview from the southwest corner looking north

View from northeast corner looking south

View from southeast corner looking north toward Chinatown Park

View from northwest corner looking south with Hudson Street to the right

View from Hudson Street looking east across the park south of the vent tower

Overview Concept Plan

Concept Plan

Park overview looking north toward Chinatown Park

View from southwest corner looking northeast

View from northeast corner looking south

View from southeast corner looking north toward Chinatown Park