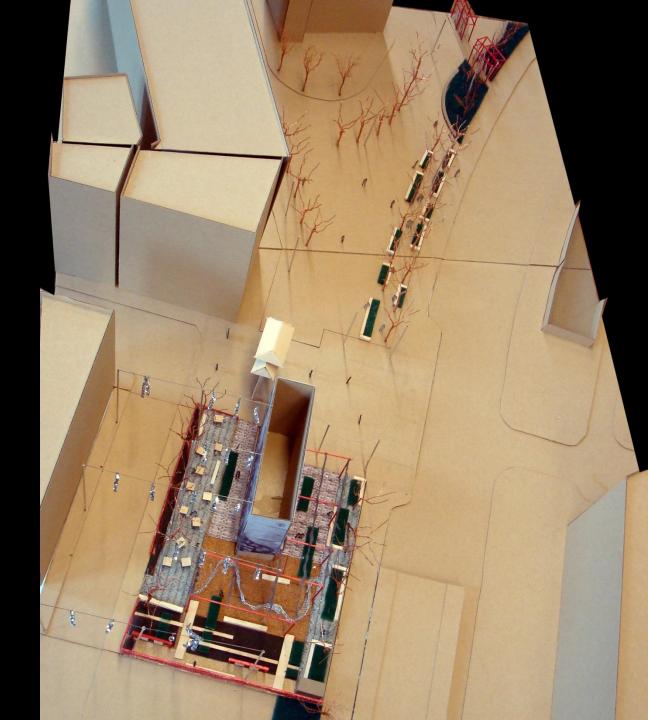

Overview Concept Plan

Concept Plan

Park overview looking north toward Chinatown Park

Right: Park overview looking north along Artery Southbound

Below: View of park looking north along Hudson Street

View from northeast corner looking south

View from southeast corner looking north to Chinatown Park

View from the northwest corner looking south with Hudson Street on the right

Overview Concept Plan

Concept Plan

Park overview from the southwest corner looking north

Overview Concept Plan

Concept Plan

Park overview looking north toward Chinatown Park

View from southwest corner looking northeast

View from northeast corner looking south

View from southeast corner looking north toward Chinatown Park