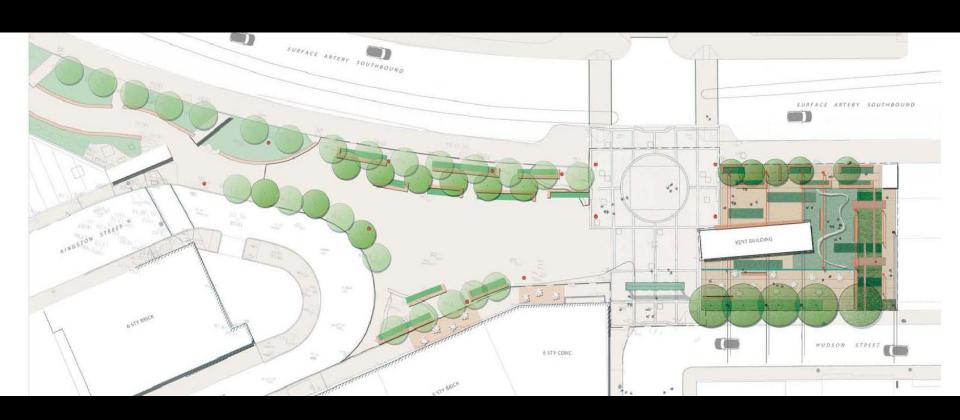

Overview Concept Plan

Concept Plan

Park overview looking north toward Chinatown Park

Right: Park overview looking north along Artery Southbound

Below: View of park looking north along Hudson Street

View from northeast corner looking south

View from southeast corner looking north to Chinatown Park

View from the northwest corner looking south with Hudson Street on the right

Overview Concept Plan

Concept Plan

Park overview from the southwest corner looking north

Overview Concept Plan

Concept Plan

Park overview looking north toward Chinatown Park

View from southwest corner looking northeast

View from northeast corner looking south

View from southeast corner looking north toward Chinatown Park