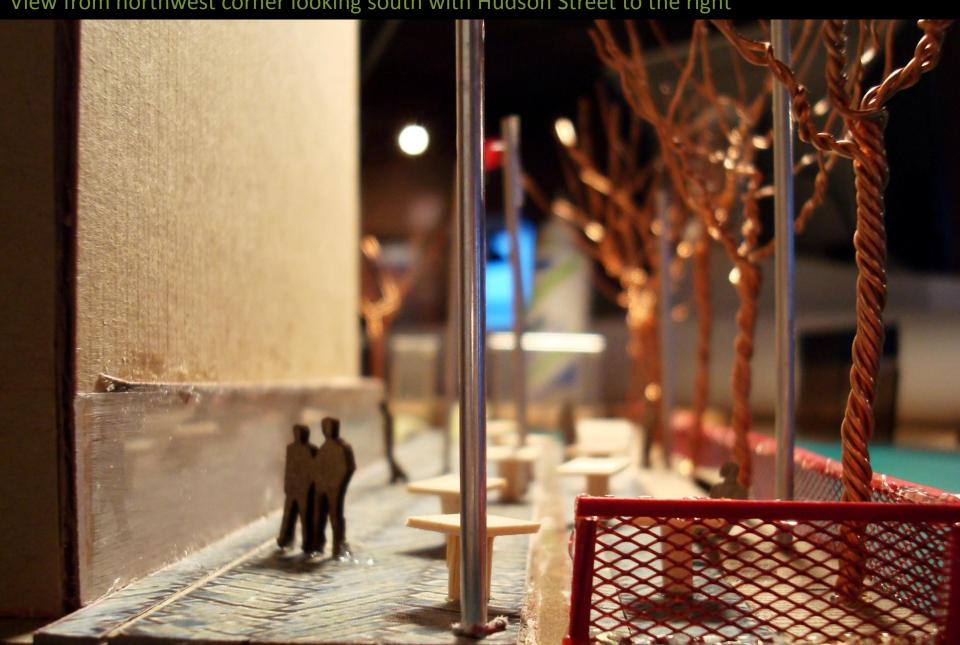

View from southeast corner looking north to Chinatown Park

View from the northwest corner looking south with Hudson Street on the right

Overview Concept Plan

Concept Plan

Park overview from the southwest corner looking north

View from northeast corner looking south

View from southeast corner looking north toward Chinatown Park

View from northwest corner looking south with Hudson Street to the right

View from Hudson Street looking east across the park south of the vent tower

View from northwest corner looking south with Hudson Street to the right