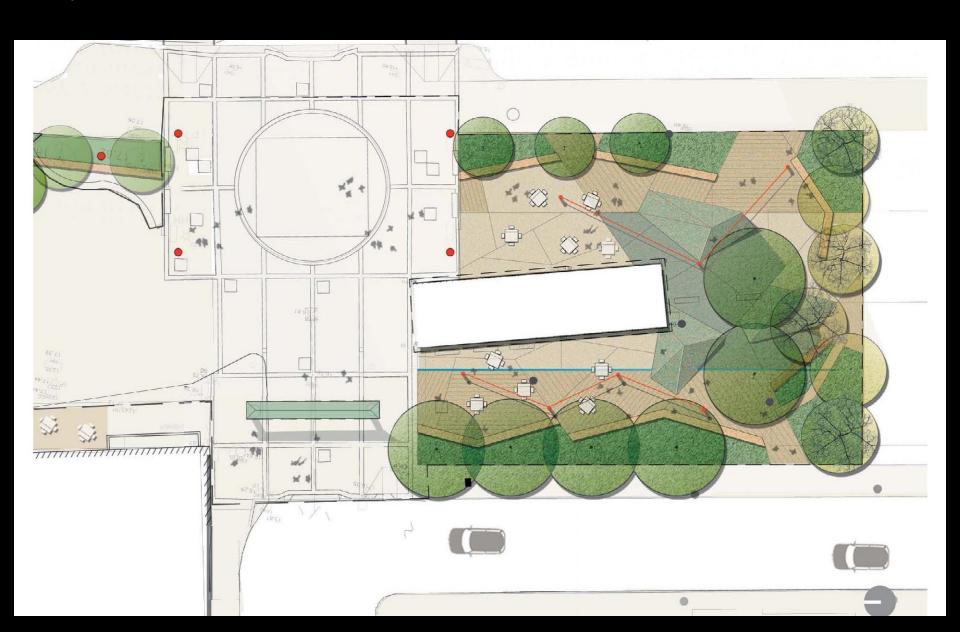

Overview Concept Plan

Concept Plan

Park overview looking north toward Chinatown Park

Right: Park overview looking north along Artery Southbound

Below: View of park looking north along Hudson Street

View from northeast corner looking south

Overview Concept Plan

Concept Plan

Park overview looking north toward Chinatown Park

View from southwest corner looking northeast

View from northeast corner looking south

View from southeast corner looking north toward Chinatown Park