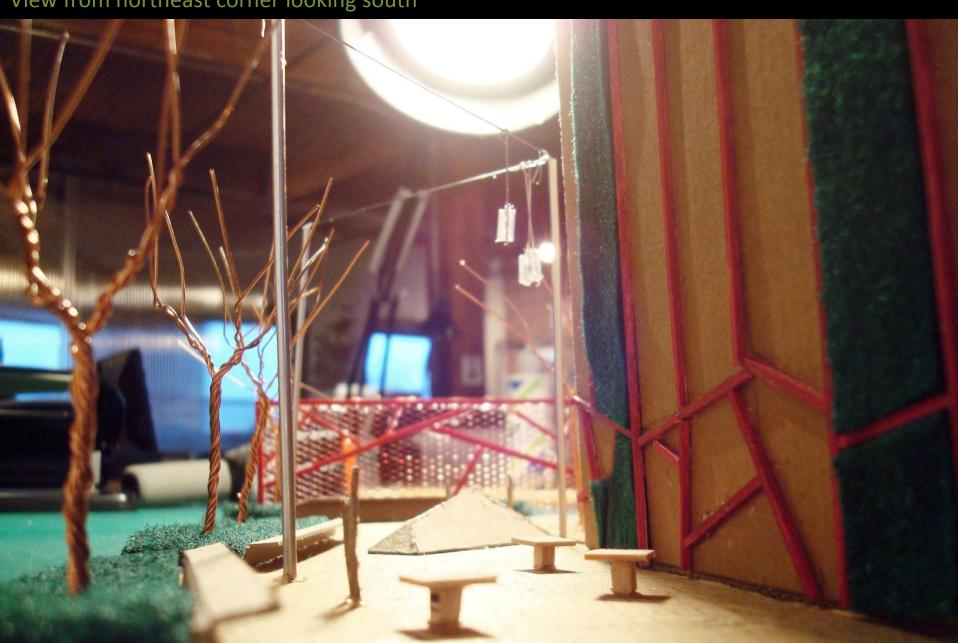

Overview Concept Plan

Concept Plan

Park overview looking north toward Chinatown Park

Right: Park overview looking north along Artery Southbound

Below: View of park looking north along Hudson Street

View from northeast corner looking south

View from northeast corner looking south

View from southeast corner looking north toward Chinatown Park

View from northwest corner looking south with Hudson Street to the right

View from Hudson Street looking east across the park south of the vent tower

Overview Concept Plan

Concept Plan

Park overview looking north toward Chinatown Park

View from southwest corner looking northeast

View from northeast corner looking south

View from southeast corner looking north toward Chinatown Park