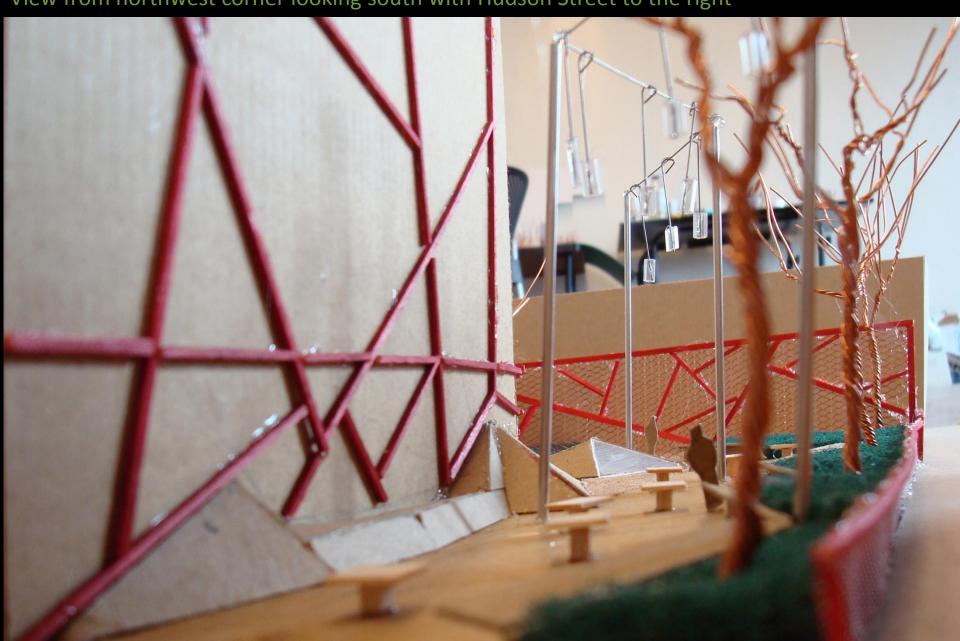

View from northeast corner looking south

View from southeast corner looking north toward Chinatown Park

View from northwest corner looking south with Hudson Street to the right

View from Hudson Street looking east across the park south of the vent tower

View from northwest corner looking south with Hudson Street to the right