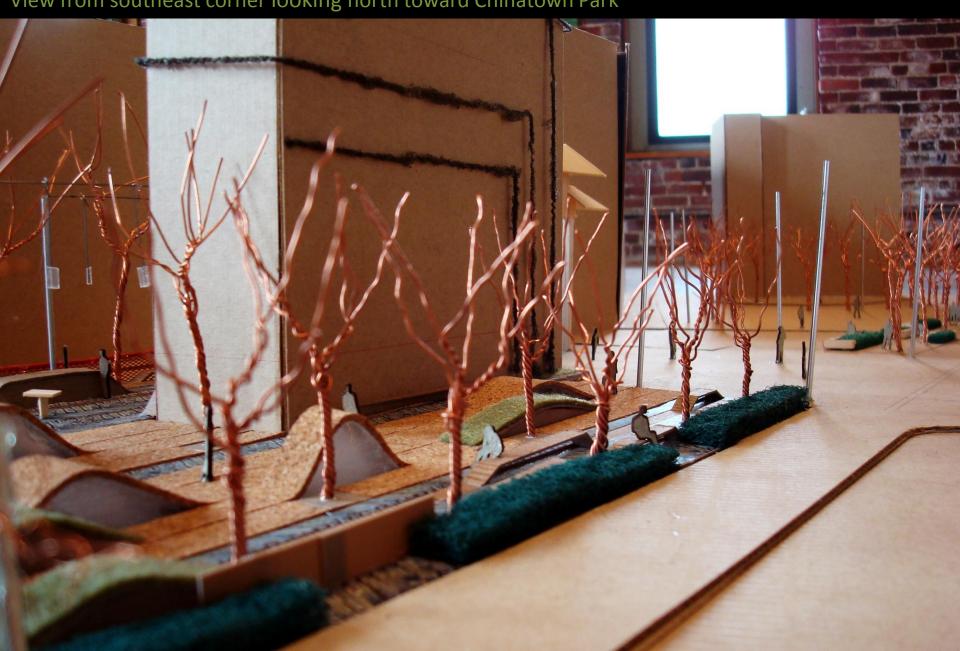

View from southeast corner looking north to Chinatown Park

View from the northwest corner looking south with Hudson Street on the right

Overview Concept Plan

Concept Plan

Park overview from the southwest corner looking north

View from northeast corner looking south

View from southeast corner looking north toward Chinatown Park

View from northwest corner looking south with Hudson Street to the right

View from Hudson Street looking east across the park south of the vent tower

Overview Concept Plan

Concept Plan

Park overview looking north toward Chinatown Park

View from southwest corner looking northeast

View from northeast corner looking south

View from southeast corner looking north toward Chinatown Park