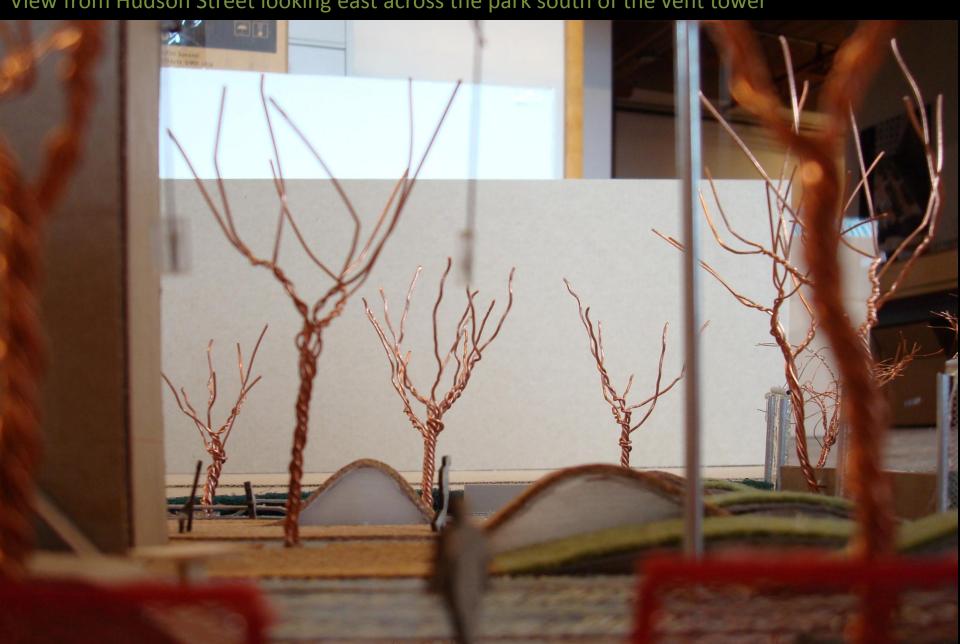

View from northeast corner looking south

View from southeast corner looking north toward Chinatown Park

View from northwest corner looking south with Hudson Street to the right

View from Hudson Street looking east across the park south of the vent tower