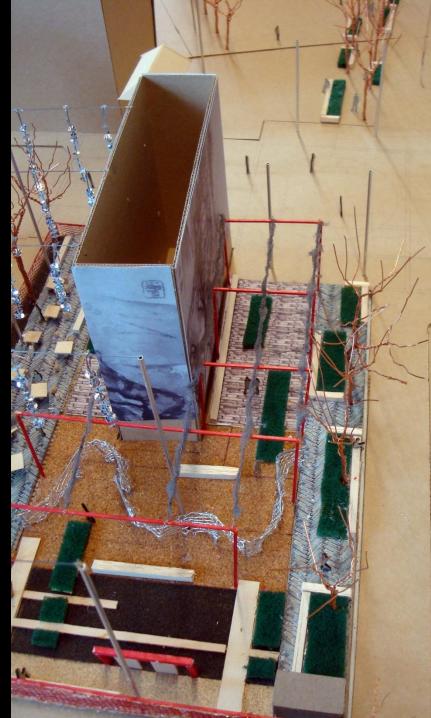

Overview Concept Plan

Concept Plan

Park overview looking north toward Chinatown Park

Right: Park overview looking north along Artery Southbound

Below: View of park looking north along Hudson Street

View from northeast corner looking south

View from northeast corner looking south

View from southeast corner looking north toward Chinatown Park

View from northwest corner looking south with Hudson Street to the right

View from Hudson Street looking east across the park south of the vent tower

Overview Concept Plan

Concept Plan

Park overview looking north toward Chinatown Park

View from southwest corner looking northeast

View from northeast corner looking south

View from southeast corner looking north toward Chinatown Park