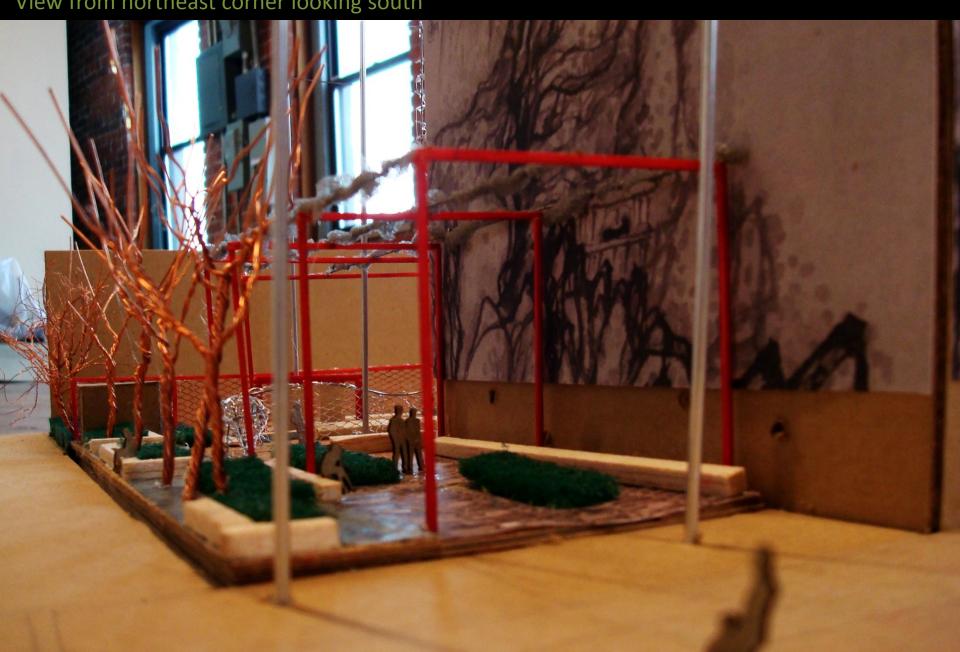

Overview Concept Plan

Concept Plan

Park overview looking north toward Chinatown Park

Right: Park overview looking north along Artery Southbound

Below: View of park looking north along Hudson Street

View from northeast corner looking south

View from northeast corner looking south

View from southeast corner looking north toward Chinatown Park

View from northwest corner looking south with Hudson Street to the right

View from Hudson Street looking east across the park south of the vent tower

Overview Concept Plan

Concept Plan

Park overview looking north toward Chinatown Park

View from southwest corner looking northeast

View from northeast corner looking south

View from southeast corner looking north toward Chinatown Park