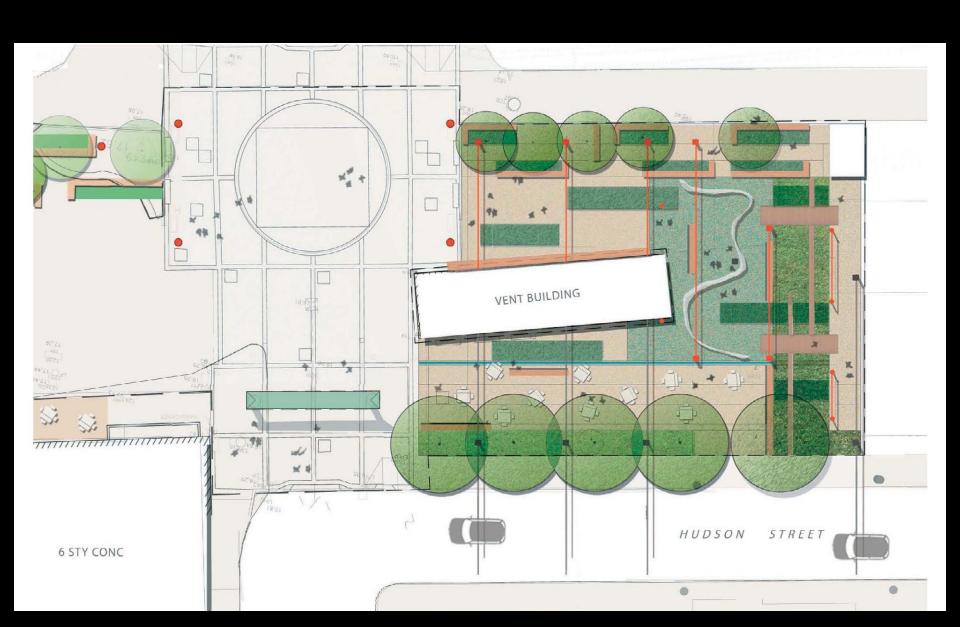

View from northeast corner looking south

View from southeast corner looking north toward Chinatown Park

View from northwest corner looking south with Hudson Street to the right

View from Hudson Street looking east across the park south of the vent tower

View from northwest corner looking south with Hudson Street to the right