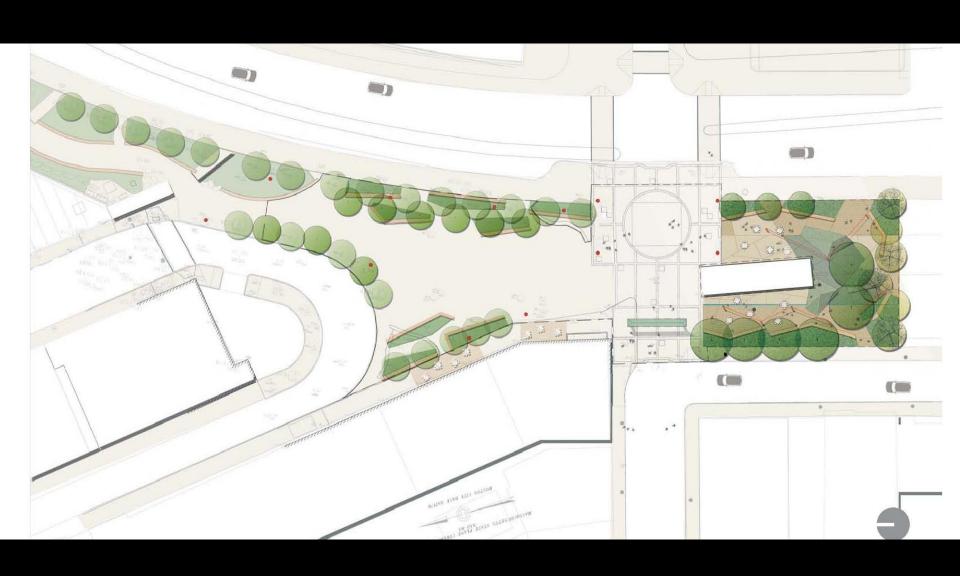

Overview Concept Plan

Concept Plan

Park overview looking north toward Chinatown Park

Right: Park overview looking north along Artery Southbound

Below: View of park looking north along Hudson Street

View from northeast corner looking south

Overview Concept Plan

Concept Plan

Park overview looking north toward Chinatown Park

View from southwest corner looking northeast

View from northeast corner looking south

View from southeast corner looking north toward Chinatown Park