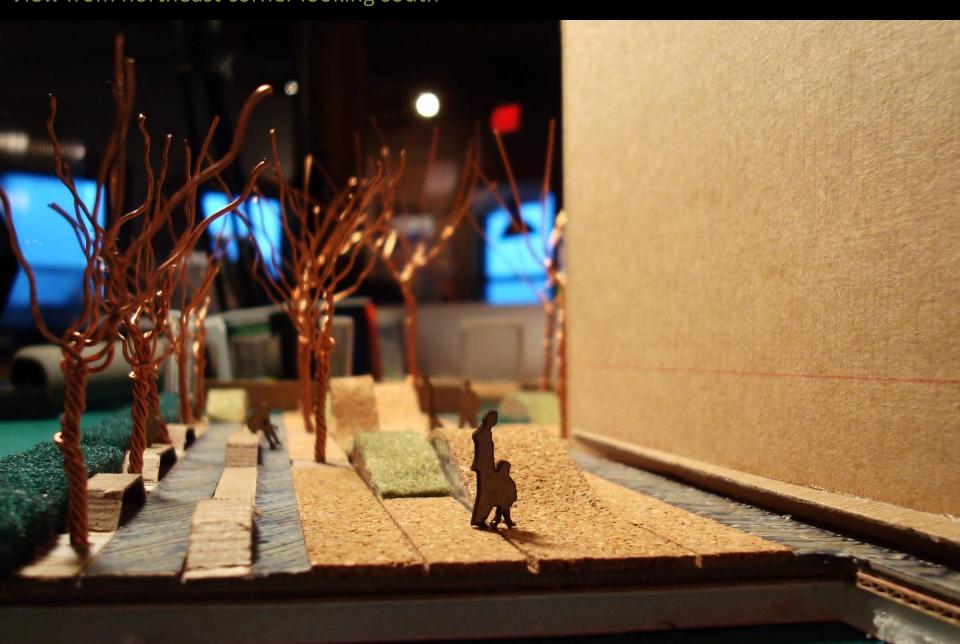

Overview Concept Plan

Concept Plan

Park overview looking north toward Chinatown Park

Right: Park overview looking north along Artery Southbound

Below: View of park looking north along Hudson Street

View from northeast corner looking south

View from northeast corner looking south

View from southeast corner looking north toward Chinatown Park

View from northwest corner looking south with Hudson Street to the right

View from Hudson Street looking east across the park south of the vent tower

Overview Concept Plan

Concept Plan

Park overview looking north toward Chinatown Park

View from southwest corner looking northeast

View from northeast corner looking south

View from southeast corner looking north toward Chinatown Park