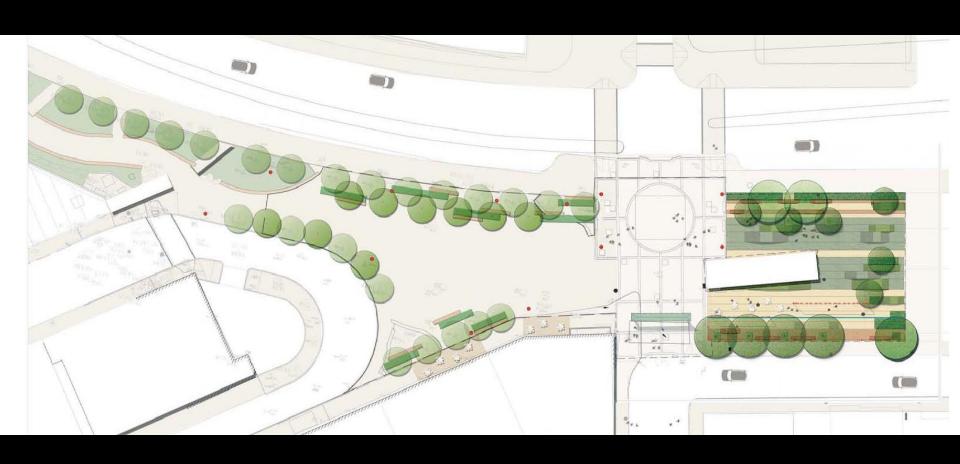

Overview Concept Plan

Concept Plan

Park overview looking north toward Chinatown Park

Right: Park overview looking north along Artery Southbound

Below: View of park looking north along Hudson Street

View from northeast corner looking south

Overview Concept Plan

Concept Plan

Park overview looking north toward Chinatown Park

View from southwest corner looking northeast

View from northeast corner looking south

View from southeast corner looking north toward Chinatown Park