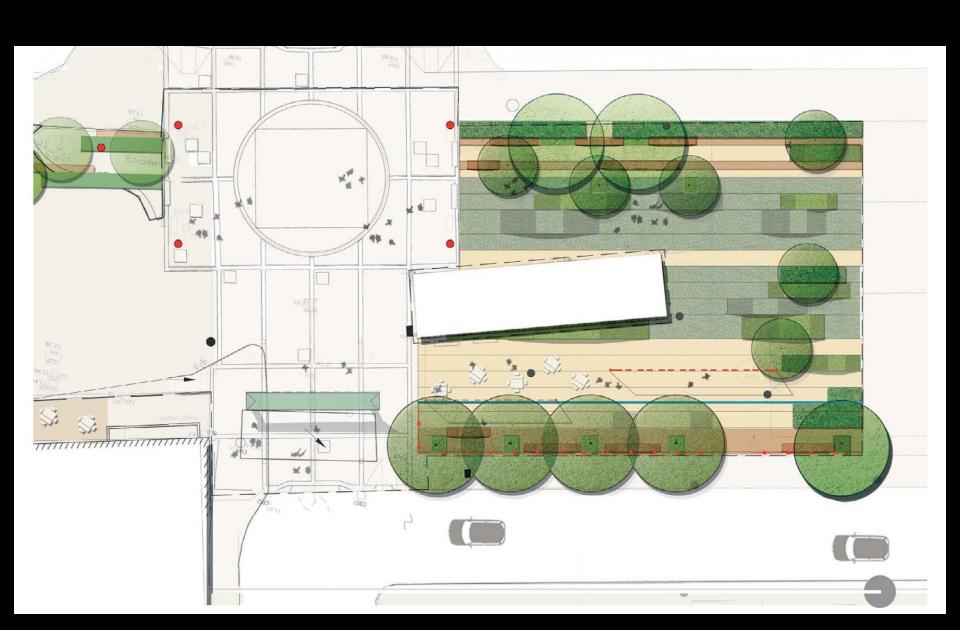

Overview Concept Plan

Concept Plan

Park overview looking north toward Chinatown Park

Right: Park overview looking north along Artery Southbound

Below: View of park looking north along Hudson Street

View from northeast corner looking south

Overview Concept Plan

Concept Plan

Park overview looking north toward Chinatown Park

View from southwest corner looking northeast

View from northeast corner looking south

View from southeast corner looking north toward Chinatown Park