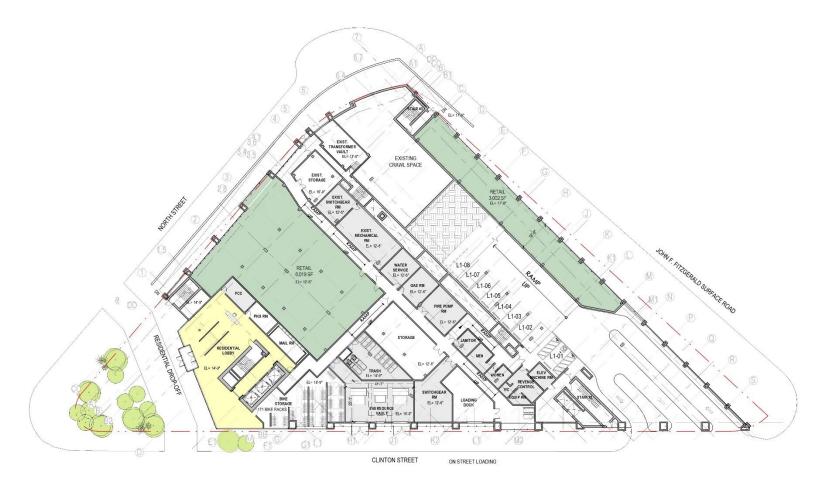

## BCDC Sub-Committee Meeting, September 4, 2018

- I. Comments from previous meetings
- II. Greenway Guidelines Overview & Zoning
- III. Massing Explorations
- IV. Updates:
  - Updated Massing
  - Retail activity provided along the Greenway
  - Updated Overall Height

## Comments from last BCDC Meeting 06/26/2018:

- Full range of design comments, but building felt 'too tall' for the location
- Greenway Design Guidelines height at 125'
- Look at lowering the garage and keep the same massing on top
- Provide Retail opportunities along the Greenway to improve street activation
- Reduce the overall height down to 150'-170'