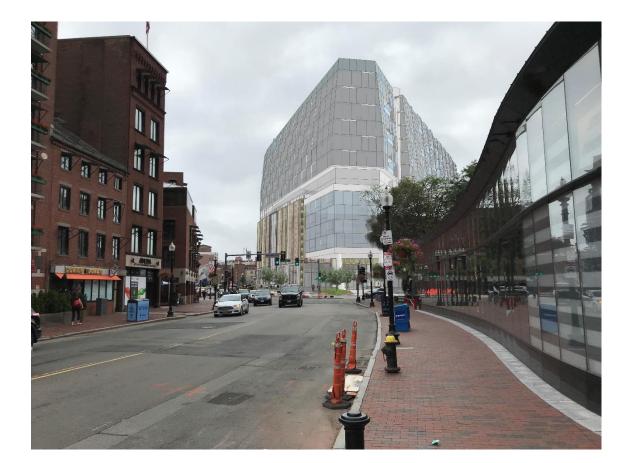

## **Project Street Level Views**

ORIGINAL DESIGN

NORTH AND RICHMOND STREET

REVISED DESIGN

REVISED DESIGN

**NORTH STREET AND FELTON PLACE** 

ORIGINAL DESIGN

ATLANTIC AVENUE AT LONG WHARF