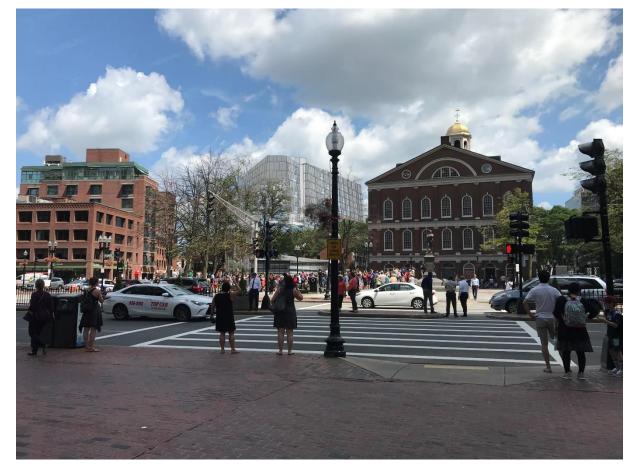

## **Project Street Level Views**

ORIGINAL DESIGN

NORTH AND RICHMOND STREET

REVISED DESIGN

REVISED DESIGN

**NORTH STREET AND FELTON PLACE** 

ORIGINAL DESIGN

ATLANTIC AVENUE AT LONG WHARF