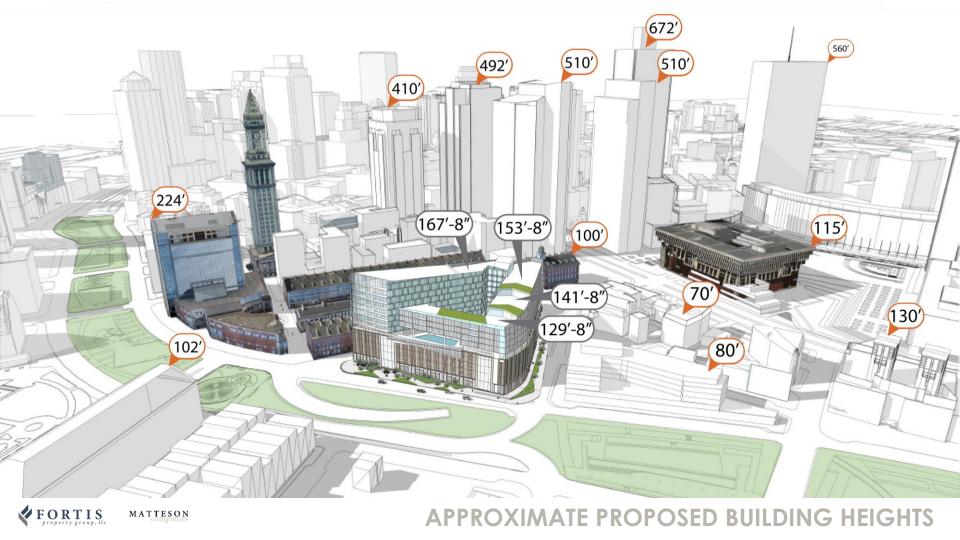

## Comments from last BCDC Meeting 06/26/2018:

- Full range of design comments, but building felt 'too tall' for the location
- Greenway Design Guidelines height at 125'
- Look at lowering the garage and keep the same massing on top
- Provide Retail opportunities along the Greenway to improve street activation
- Reduce the overall height down to 150'-170'