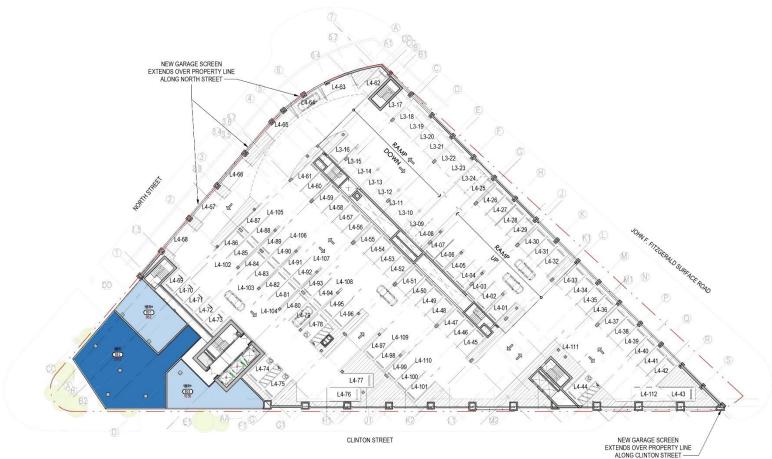

## BCDC Sub-Committee Meeting, September 4, 2018

- I. Comments from previous meetings
- II. Greenway Guidelines Overview & Zoning
- III. Massing Explorations
- IV. Updates:
  - Updated Massing
  - Retail activity provided along the Greenway
  - Updated Overall Height

## Comments from last BCDC Meeting 06/26/2018:

- Full range of design comments, but building felt 'too tall' for the location
- Greenway Design Guidelines height at 125'
- Look at lowering the garage and keep the same massing on top
- Provide Retail opportunities along the Greenway to improve street activation
- Reduce the overall height down to 150'-170'