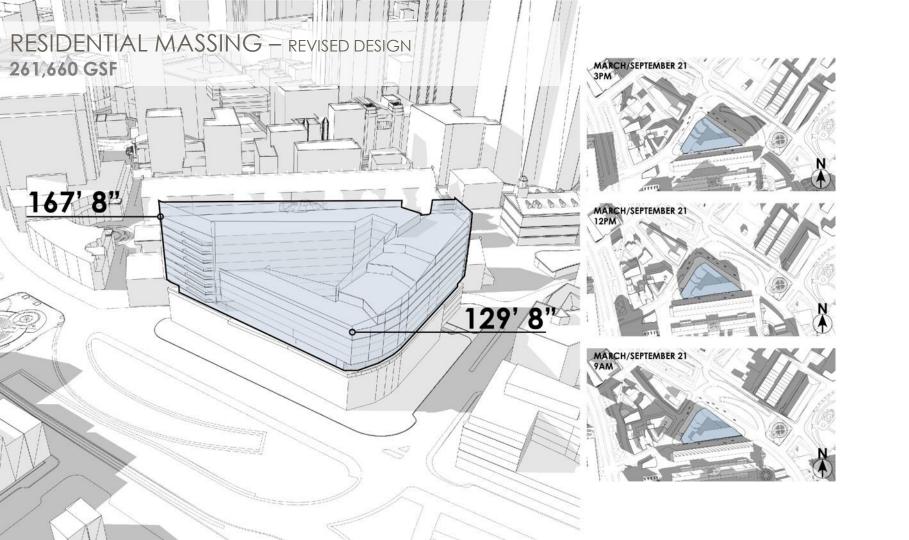

## BCDC Sub-Committee Meeting, September 4, 2018

- I. Comments from previous meetings
- II. Greenway Guidelines Overview & Zoning
- III. Massing Explorations
- IV. Updates:
  - Updated Massing
  - Retail activity provided along the Greenway
  - Updated Overall Height

## Comments from last BCDC Meeting 06/26/2018:

- Full range of design comments, but building felt 'too tall' for the location
- Greenway Design Guidelines height at 125'
- Look at lowering the garage and keep the same massing on top
- Provide Retail opportunities along the Greenway to improve street activation
- Reduce the overall height down to 150'-170'