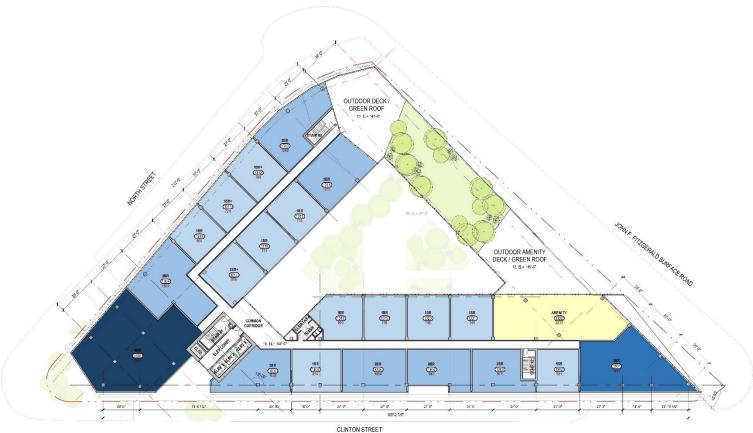

plorations
- IV. Updates:
  - Updated Massing
  - Retail activity provided along the Greenway
  - Updated Overall Height



## Comments from last BCDC Meeting 06/26/2018:

- Full range of design comments, but building felt 'too tall' for the location
- Greenway Design Guidelines height at 125'
- Look at lowering the garage and keep the same massing on top
- Provide Retail opportunities along the Greenway to improve street activation
- Reduce the overall height down to 150'-170'

















Clinton Street
PROPOSED BUILDING ELEVATIONS





Clinton Street
PROPOSED BUILDING ELEVATIONS





Greenway
PROPOSED BUILDING ELEVATIONS





Greenway
PROPOSED BUILDING ELEVATIONS





North Street
PROPOSED BUILDING ELEVATIONS





North Street
PROPOSED BUILDING ELEVATIONS











































CLINTON STREET









## **Project Street Level Views**





ORIGINAL DESIGN

NORTH AND RICHMOND STREET







REVISED DESIGN

















REVISED DESIGN

**NORTH STREET AND FELTON PLACE** 























ORIGINAL DESIGN

ATLANTIC AVENUE AT LONG WHARF







REVISED DESIGN

ATLANTIC AVENUE AT LONG WHARF







ORIGINAL DESIGN

ATLANTIC AVENUE AND MERCANTILE STREET







**REVISED DESIGN** 













REVISED DESIGN







ORIGINAL DESIGN
ARMENIAN HERATIGE PARK







REVISED DESIGN ARMENIAN HERATIGE PARK







ORIGINAL DESIGN

ATLANTIC AVENUE AND CENTRAL STREET















ORIGINAL DESIGN







REVISED DESIGN























































ORIGINAL DESIGN

**CONGRESS STREET AT CITY HALL PLAZA** 







**REVISED DESIGN** 

**CON