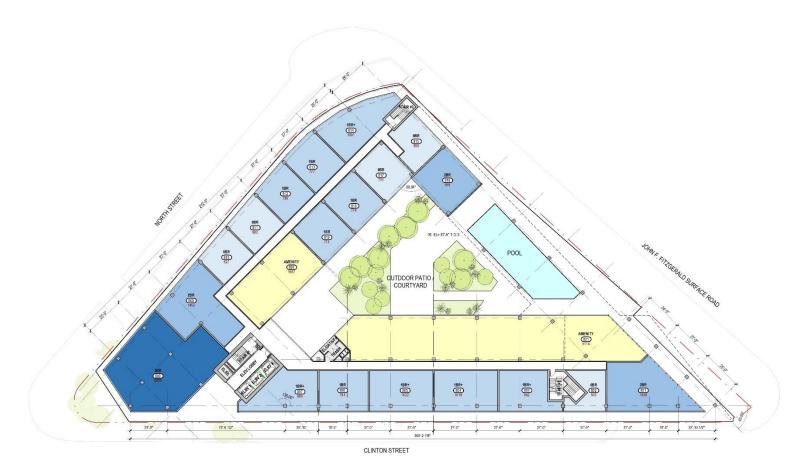

## BCDC Sub-Committee Meeting, September 4, 2018

- I. Comments from previous meetings
- II. Greenway Guidelines Overview & Zoning
- III. Massing Explorations
- IV. Updates:
  - Updated Massing
  - Retail activity provided along the Greenway
  - Updated Overall Height

## Comments from last BCDC Meeting 06/26/2018:

- Full range of design comments, but building felt 'too tall' for the location
- Greenway Design Guidelines height at 125'
- Look at lowering the garage and keep the same massing on top
- Provide Retail opportunities along the Greenway to improve street activation
- Reduce the overall height down to 150'-170'