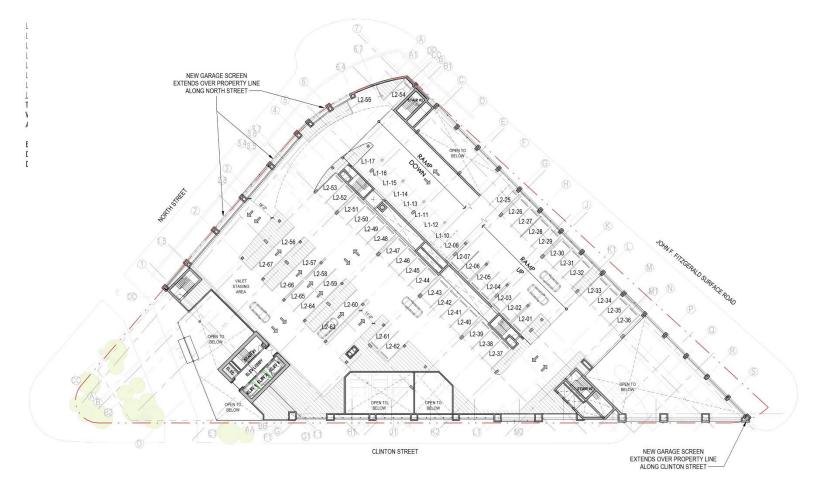

## BCDC Sub-Committee Meeting, September 4, 2018

- I. Comments from previous meetings
- II. Greenway Guidelines Overview & Zoning
- III. Massing Explorations
- IV. Updates:
  - Updated Massing
  - Retail activity provided along the Greenway
  - Updated Overall Height

## Comments from last BCDC Meeting 06/26/2018:

- Full range of design comments, but building felt 'too tall' for the location
- Greenway Design Guidelines height at 125'
- Look at lowering the garage and keep the same massing on top
- Provide Retail opportunities along the Greenway to improve street activation
- Reduce the overall height down to 150'-170'