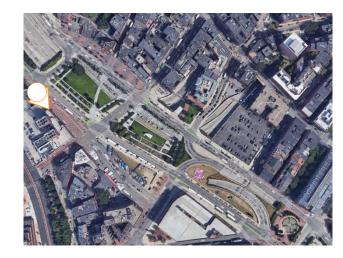

## **Project Street Level Views**

ORIGINAL DESIGN

NORTH AND RICHMOND STREET

REVISED DESIGN

REVISED DESIGN

**NORTH STREET AND FELTON PLACE** 

ORIGINAL DESIGN

ATLANTIC AVENUE AT LONG WHARF