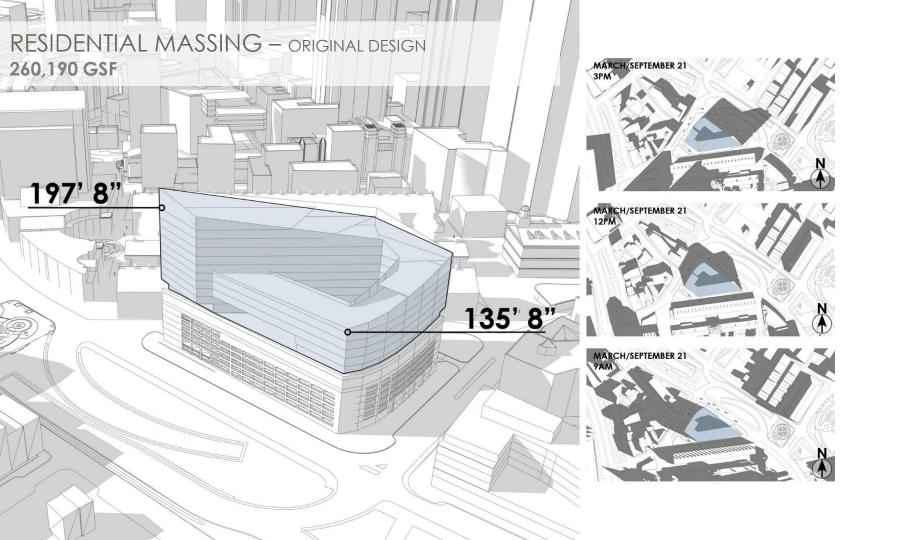

## Comments from last BCDC Meeting 06/26/2018:

- Full range of design comments, but building felt 'too tall' for the location
- Greenway Design Guidelines height at 125'
- Look at lowering the garage and keep the same massing on top
- Provide Retail opportunities along the Greenway to improve street activation
- Reduce the overall height down to 150'-170'