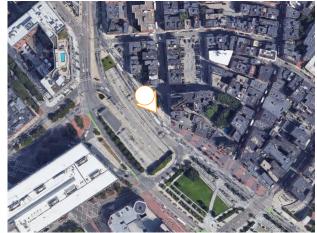

## **Project Street Level Views**

ORIGINAL DESIGN

NORTH AND RICHMOND STREET

REVISED DESIGN

REVISED DESIGN

**NORTH STREET AND FELTON PLACE** 

ORIGINAL DESIGN

ATLANTIC AVENUE AT LONG WHARF