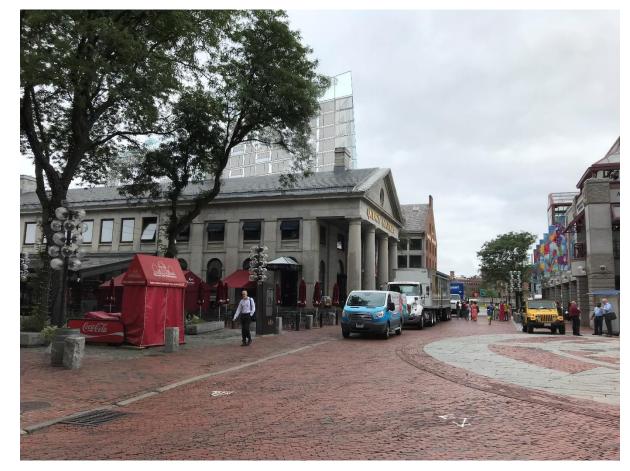

## **Project Street Level Views**

ORIGINAL DESIGN

NORTH AND RICHMOND STREET

REVISED DESIGN

REVISED DESIGN

**NORTH STREET AND FELTON PLACE** 

ORIGINAL DESIGN

ATLANTIC AVENUE AT LONG WHARF