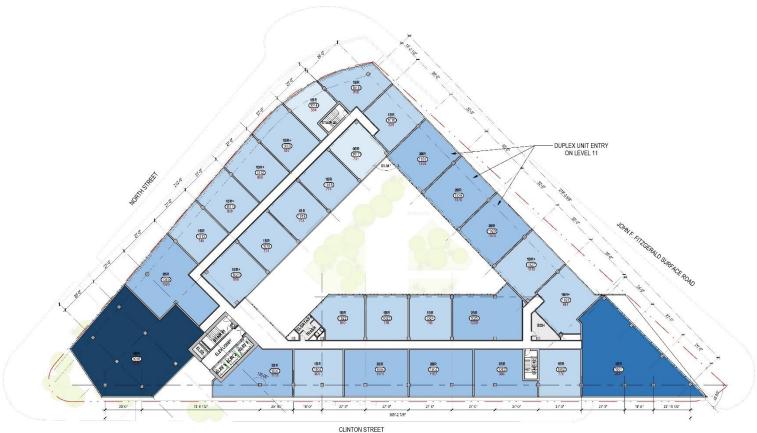

ing Explorations
- IV. Updates:
  - Updated Massing
  - Retail activity provided along the Greenway
  - Updated Overall Height



## Comments from last BCDC Meeting 06/26/2018:

- Full range of design comments, but building felt 'too tall' for the location
- Greenway Design Guidelines height at 125'
- Look at lowering the garage and keep the same massing on top
- Provide Retail opportunities along the Greenway to improve street activation
- Reduce the overall height down to 150'-170'

















Clinton Street
PROPOSED BUILDING ELEVATIONS





Clinton Street
PROPOSED BUILDING ELEVATIONS





Greenway
PROPOSED BUILDING ELEVATIONS





Greenway
PROPOSED BUILDING ELEVATIONS





North Street
PROPOSED BUILDING ELEVATIONS





North Street
PROPOSED BUILDING ELEVATIONS











































CLINTON STREET









## **Project Street Level Views**





ORIGINAL DESIGN

NORTH AND RICHMOND STREET







REVISED DESIGN

















REVISED DESIGN

**NORTH STREET AND FELTON PLACE** 























ORIGINAL DESIGN

ATLANTIC AVENUE AT LONG WHARF







REVISED DESIGN

ATLANTIC AVENUE AT LONG WHARF







ORIGINAL DESIGN

ATLANTIC AVENUE AND MERCANTILE STREET







**REVISED DESIGN** 













REVISED DESIGN







ORIGINAL DESIGN
ARMENIAN HERATIGE PARK







REVISED DESIGN ARMENIAN HERATIGE PARK







ORIGINAL DESIGN

ATLANTIC AVENUE AND CENTRAL STREET















ORIGINAL DESIGN







REVISED DESIGN























































ORIGINAL DESIGN

**CONGRESS STREET AT CITY HALL PLAZA** 







**REVISED DESIGN**