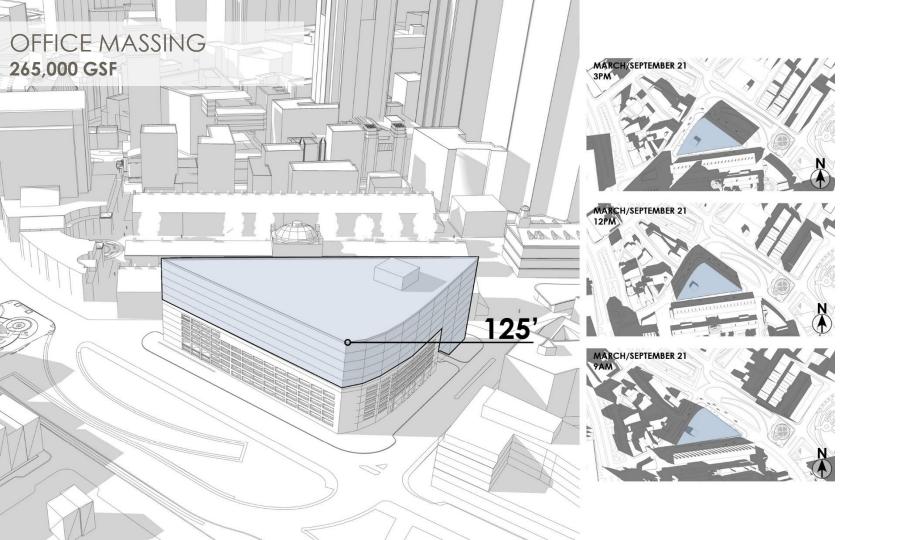

## Comments from last BCDC Meeting 06/26/2018:

- Full range of design comments, but building felt 'too tall' for the location
- Greenway Design Guidelines height at 125'
- Look at lowering the garage and keep the same massing on top
- Provide Retail opportunities along the Greenway to improve street activation
- Reduce the overall height down to 150'-170'