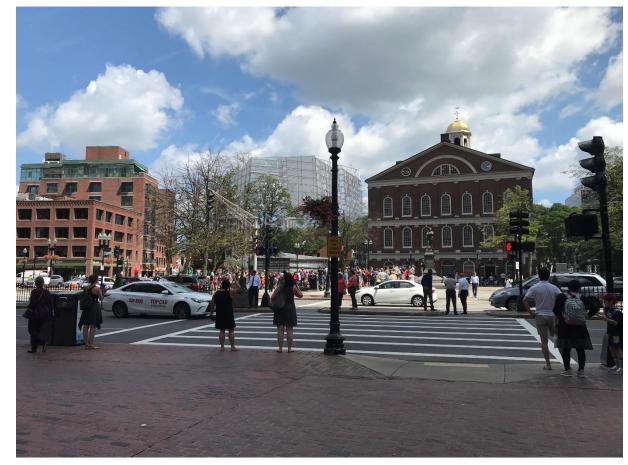

ORIGINAL DESIGN

ATLANTIC AVENUE AND CENTRAL STREET

ORIGINAL DESIGN

REVISED DESIGN

ORIGINAL DESIGN

**CONGRESS STREET AT CITY HALL PLAZA** 

**REVISED DESIGN** 

**CONGRESS STREET AT CITY HALL PLAZA** 