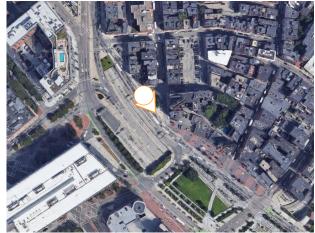

## **Project Street Level Views**

ORIGINAL DESIGN

NORTH AND RICHMOND STREET

REVISED DESIGN

REVISED DESIGN

**NORTH STREET AND FELTON PLACE** 

ORIGINAL DESIGN

ATLANTIC AVENUE AT LONG WHARF