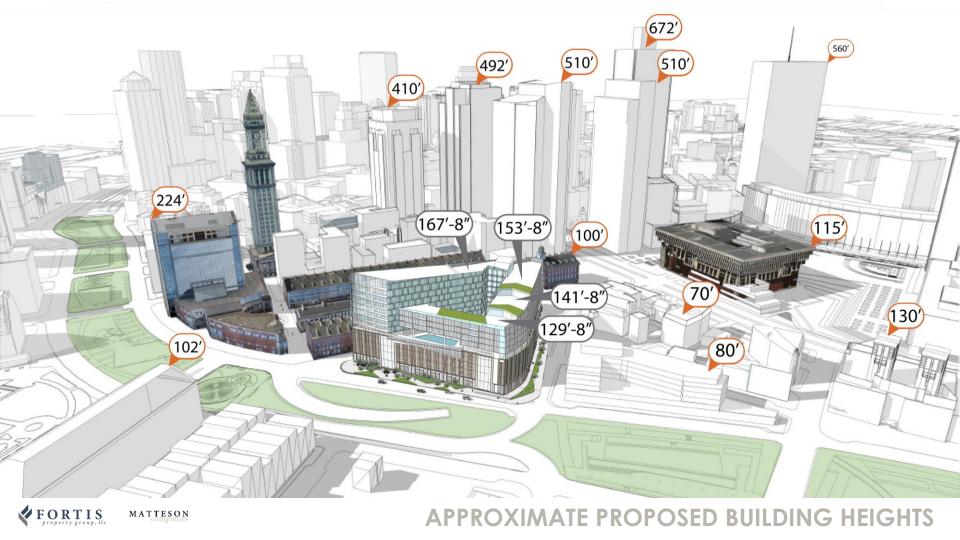

## BCDC Sub-Committee Meeting, September 4, 2018

- I. Comments from previous meetings
- II. Greenway Guidelines Overview & Zoning
- III. Massing Explorations
- IV. Updates:
  - Updated Massing
  - Retail activity provided along the Greenway
  - Updated Overall Height

## Comments from last BCDC Meeting 06/26/2018:

- Full range of design comments, but building felt 'too tall' for the location
- Greenway Design Guidelines height at 125'
- Look at lowering the garage and keep the same massing on top
- Provide Retail opportunities along the Greenway to improve street activation
- Reduce the overall height down to 150'-170'