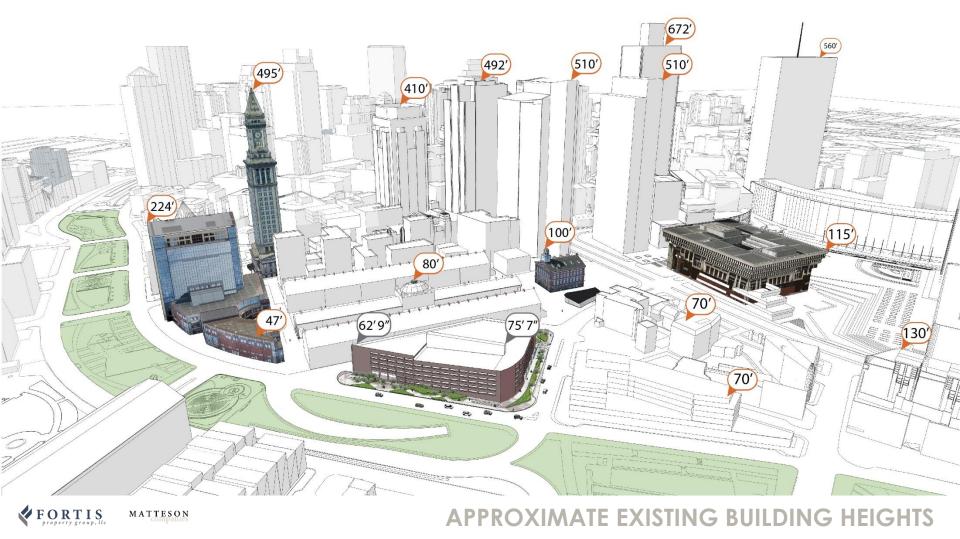

## Comments from last BCDC Meeting 06/26/2018:

- Full range of design comments, but building felt 'too tall' for the location
- Greenway Design Guidelines height at 125'
- Look at lowering the garage and keep the same massing on top
- Provide Retail opportunities along the Greenway to improve street activation
- Reduce the overall height down to 150'-170'