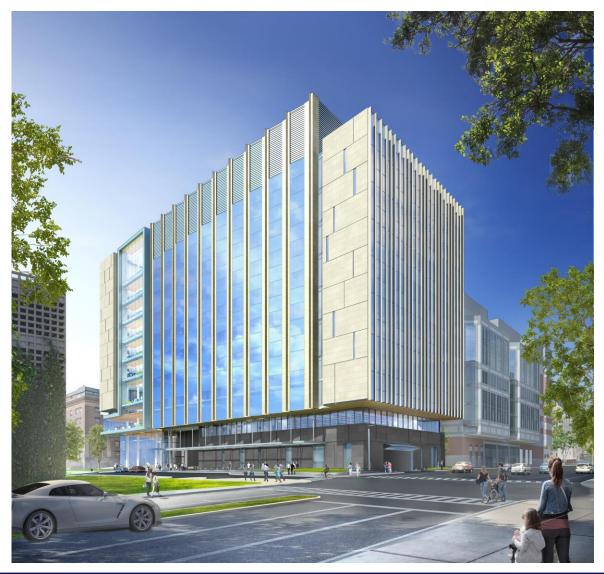

anded Scope on Brookline**









#### **STREETSCAPE | PLANTING LIST**



HONEY LOCUST - BROOKLINE AVE GLEDITSIA TRIACANTHOS INERMIS



FEATHER REED GRASS – BLDG EDGE CALAMAGROSTIS ACUTIFLORA



LAVENDER – LARGE PLANTERS LAVANDULA ANGUSTIFOLIA



BOXWOOD – BLDG EDGE BUXUS



LINDEN TREE – FRANCIS ST







HARVARD MEDICAL SCHOOL TEACHING HOSPITAL

















#### **EXTERIOR DESIGN | Pilgrim Rd Elevation**

















































#### MAIN LOBBY | Looking toward Riverway and Palmer Building

























## **EXTERIOR DESIGN | View from Francis**









#### **EXTERIOR DESIGN | View from Francis**









# **EXTERIOR DESIGN | View from Brookline Ave**











# **EXTERIOR DESIGN | View from Brookline Ave**



























































#### **EXTERIOR DESIGN | Design Precedent: Boston University**









#### **EXTERIOR DESIGN | Design Precedent: Barnes Foundation**















#### **EXTERIOR DESIGN | Design Precedent: Landscape Niche**









## **EXTERIOR DESIGN | Design Precedent: Children's Hospital Binney Building**









#### **EXTERIOR DESIGN** | View from Brookline & Francis – Alternate Base Option









#### **EXTERIOR DESIGN** | View from Brookline & Francis – Alternate Base Option









#### **EXTERIOR DESIGN** | View from Brookline & Francis – Alternate Base Option









































## **EXTERIOR DESIGN | View from Brookline Ave**









## **EXTERIOR DESIGN | View from Brookline Ave**









## **EXTERIOR DESIGN | View from Brookline Ave**