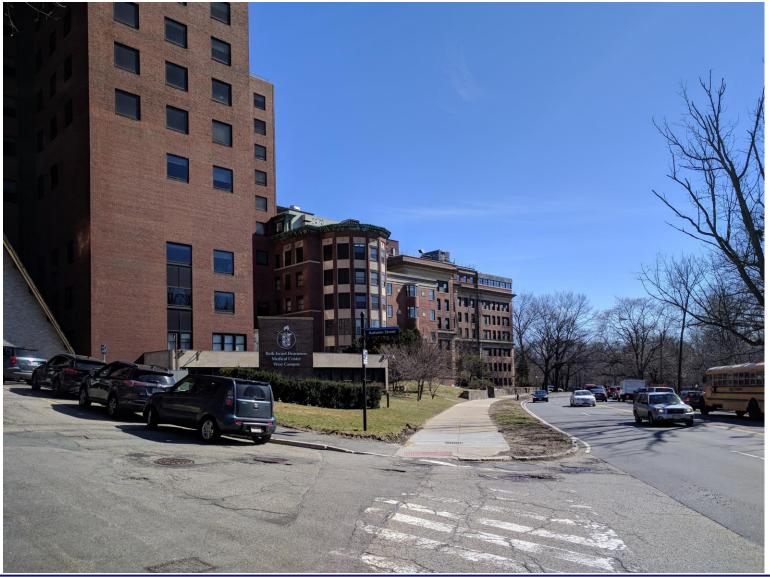

#### **PROJECT DESIGN | Site Aerial**









#### **PROJECT DESIGN | Site Aerial**









#### **PROJECT DESIGN | Site Aerial**









## **PROJECT DESIGN | Previous Composite Plan**







#### **PROJECT DESIGN | Site Plan**









#### **PROJECT DESIGN | Site Plan Expanded Scope on Brookline**









#### **PROJECT DESIGN | Composite Plan Expanded Scope on Brookline**









#### **STREETSCAPE | PLANTING LIST**



HONEY LOCUST - BROOKLINE AVE GLEDITSIA TRIACANTHOS INERMIS



FEATHER REED GRASS – BLDG EDGE CALAMAGROSTIS ACUTIFLORA



LAVENDER – LARGE PLANTERS LAVANDULA ANGUSTIFOLIA



BOXWOOD – BLDG EDGE BUXUS



LINDEN TREE – FRANCIS ST







HARVARD MEDICAL SCHOOL TEACHING HOSPITAL

















#### **EXTERIOR DESIGN | Pilgrim Rd Elevation**

















































#### MAIN LOBBY | Looking toward Riverway and Palmer Building

























## **EXTERIOR DESIGN | View from Francis**









#### **EXTERIOR DESIGN | View from Francis**









# **EXTERIOR DESIGN | View from Brookline Ave**











# **EXTERIOR DESIGN | View from Brookline Ave**



























































#### **EXTERIOR DESIGN | Design Precedent: Boston University**









#### **EXTERIOR DESIGN | Design Precedent: Barnes Foundation**















#### **EXTERIOR DESIGN | Design Precedent: Landscape Niche**









## **EXTERIOR DESIGN | Design Precedent: Children's Hospital Binney Building**









#### **EXTERIOR DESIGN** | View from Brookline & Francis – Alternate Base Option









#### **EXTERIOR DES