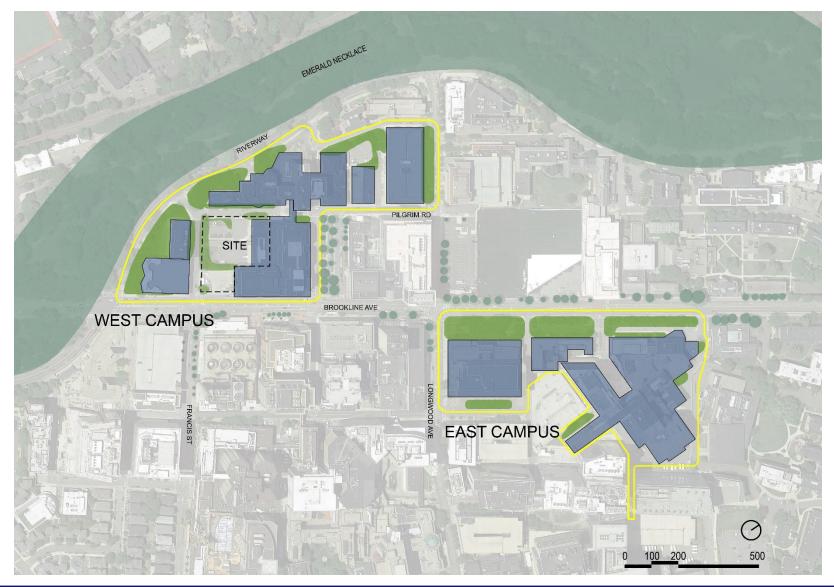

# Beth Israel Deaconess Medical Center Proposed Project: West Campus New Inpatient Building

#### **Boston Civic Design Commission - May 15, 2018**



#### **PROJECT CONTEXT | Campus Plan**





HARVARD MEDICAL SCHOOL TEACHING HOSPITAL



#### **PROJECT CONTEXT | Site Aerial**

















#### **PROJECT DESIGN | Roof Plan**







#### **PROJECT DESIGN | Site Aerial**









#### **PROJECT DESIGN | Site Aerial**









#### **PROJECT DESIGN | Site Aerial**









## **PROJECT DESIGN | Previous Composite Plan**







#### **PROJECT DESIGN | Site Plan**









#### **PROJECT DESIGN | Site Plan Expanded Scope on Brookline**









#### **PROJECT DESIGN | Composite Plan Expanded Scope on Brookline**









#### **STREETSCAPE | PLANTING LIST**



HONEY LOCUST - BROOKLINE AVE GLEDITSIA TRIACANTHOS INERMIS



FEATHER REED GRASS – BLDG EDGE CALAMAGROSTIS ACUTIFLORA



LAVENDER – LARGE PLANTERS LAVANDULA ANGUSTIFOLIA



BOXWOOD – BLDG EDGE BUXUS



LINDEN TREE – FRANCIS ST







HARVARD MEDICAL SCHOOL TEACHING HOSPITAL

















#### **EXTERIOR DESIGN | Pilgrim Rd Elevation**

















































#### MAIN LOBBY | Looking toward Riverway and Palmer Building