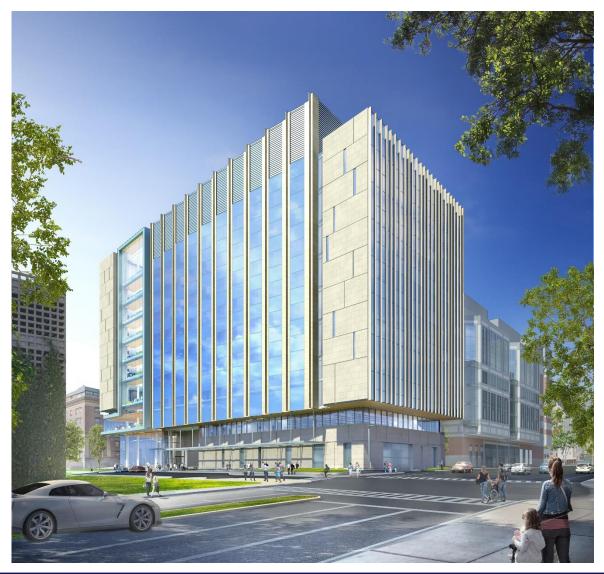

rookline**









#### **STREETSCAPE | PLANTING LIST**



HONEY LOCUST - BROOKLINE AVE GLEDITSIA TRIACANTHOS INERMIS



FEATHER REED GRASS – BLDG EDGE CALAMAGROSTIS ACUTIFLORA



LAVENDER – LARGE PLANTERS LAVANDULA ANGUSTIFOLIA



BOXWOOD – BLDG EDGE BUXUS



LINDEN TREE – FRANCIS ST







HARVARD MEDICAL SCHOOL TEACHING HOSPITAL

















#### **EXTERIOR DESIGN | Pilgrim Rd Elevation**

















































#### MAIN LOBBY | Looking toward Riverway and Palmer Building

























## **EXTERIOR DESIGN | View from Francis**









#### **EXTERIOR DESIGN | View from Francis**









# **EXTERIOR DESIGN | View from Brookline Ave**











# **EXTERIOR DESIGN | View from Brookline Ave**



























































#### **EXTERIOR DESIGN | Design Precedent: Boston University**









#### **EXTERIOR DESIGN | Design Precedent: Barnes Foundation**















#### **EXTERIOR DESIGN | Design Precedent: Landscape Niche**









## **EXTERIOR DESIGN | Design Precedent: Children's Hospital Binney Building**









#### **EXTERIOR DESIGN** | View from Brookline & Francis – Alternate Base Option









#### **EXTERIOR DESIGN** | View from Brookline & Francis – Alternate Base Option









#### **EXTERIOR DESIGN** | View from Brookline & Francis – Alternate Base Option









































## **EXTERIOR DESIGN | View from Brookline Ave**









## **EXTERIOR DESIGN | View from Brookline Ave**









## **EXTERIOR DESIGN | View from Brookline Ave**









# **EXTE