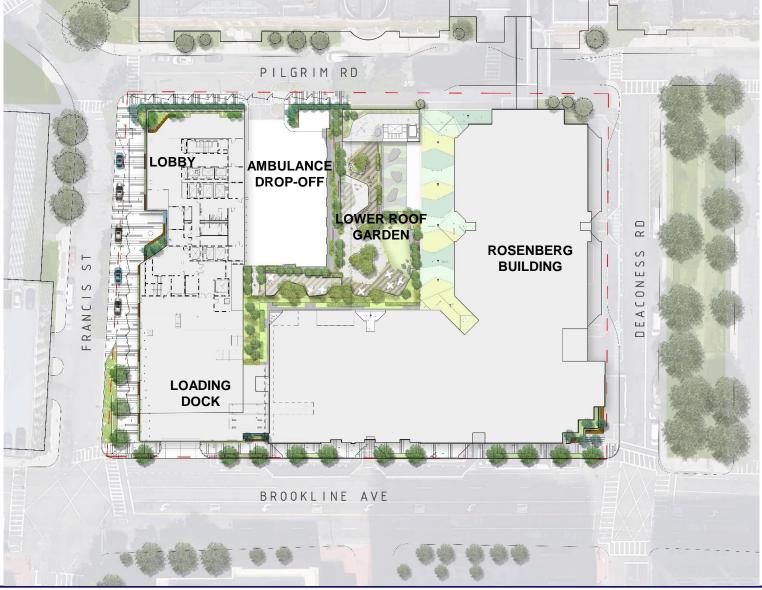

# Beth Israel Deaconess Medical Center Proposed Project: West Campus New Inpatient Building

#### **Boston Civic Design Commission - May 15, 2018**



#### **PROJECT CONTEXT | Campus Plan**





HARVARD MEDICAL SCHOOL TEACHING HOSPITAL



#### **PROJECT CONTEXT | Site Aerial**

















#### **PROJECT DESIGN | Roof Plan**







#### **PROJECT DESIGN | Site Aerial**









#### **PROJECT DESIGN | Site Aerial**









#### **PROJECT DESIGN | Site Aerial**









## **PROJECT DESIGN | Previous Composite Plan**







#### **PROJECT DESIGN | Site Plan**









#### **PROJECT DESIGN | Site Plan Expanded Scope on Brookline**









#### **PROJECT DESIGN | Composite Plan Expanded Scope on Brookline**









#### **STREETSCAPE | PLANTING LIST**



HONEY LOCUST - BROOKLINE AVE GLEDITSIA TRIACANTHOS INERMIS



FEATHER REED GRASS – BLDG EDGE CALAMAGROSTIS ACUTIFLORA



LAVENDER – LARGE PLANTERS LAVANDULA ANGUSTIFOLIA



BOXWOOD – BLDG EDGE BUXUS



LINDEN TREE – FRANCIS ST







HARVARD MEDICAL SCHOOL TEACHING HOSPITAL

















#### **EXTERIOR DESIGN | Pilgrim Rd Elevation**

















































#### MAIN LOBBY | Looking toward Riverway and Palmer Building

























## **EXTERIOR DESIGN | View from Francis**









#### **EXTERIOR DESIGN | View from Francis**









# **EXTERIOR DESIGN | View from Brookline Ave**











# **EXTERIOR DESIGN | View from Brookline Ave**



























































####