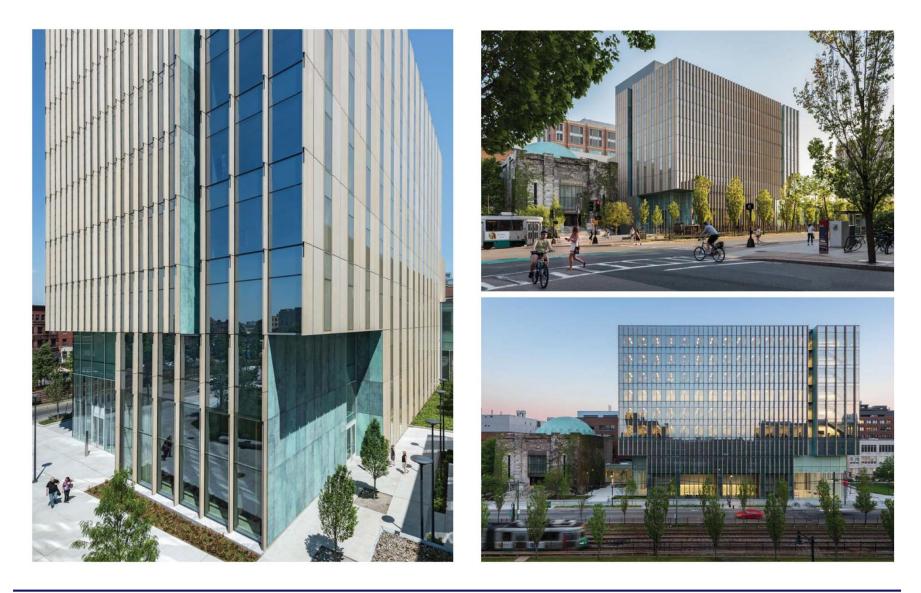

- BROOKLINE AVE GLEDITSIA TRIACANTHOS INERMIS



FEATHER REED GRASS – BLDG EDGE CALAMAGROSTIS ACUTIFLORA



LAVENDER – LARGE PLANTERS LAVANDULA ANGUSTIFOLIA



BOXWOOD – BLDG EDGE BUXUS



LINDEN TREE – FRANCIS ST







HARVARD MEDICAL SCHOOL TEACHING HOSPITAL

















#### **EXTERIOR DESIGN | Pilgrim Rd Elevation**

















































#### MAIN LOBBY | Looking toward Riverway and Palmer Building

























## **EXTERIOR DESIGN | View from Francis**









#### **EXTERIOR DESIGN | View from Francis**









# **EXTERIOR DESIGN | View from Brookline Ave**











# **EXTERIOR DESIGN | View from Brookline Ave**



























































#### **EXTERIOR DESIGN | Design Precedent: Boston University**









#### **EXTERIOR DESIGN | Design Precedent: Barnes Foundation**















#### **EXTERIOR DESIGN | Design Precedent: Landscape Niche**









## **EXTERIOR DESIGN | Design Precedent: Children's Hospital Binney Building**









#### **EXTERIOR DESIGN** | View from Brookline & Francis – Alternate Base Option









#### **EXTERIOR DESIGN** | View from Brookline & Francis – Alternate Base Option









#### **EXTERIOR DESIGN** | View from Brookline & Francis – Alternate Base Option









































## **EXTERIOR DESIGN | View from Brookline Ave**









## **EXTERIOR DESIGN | View from Brookline Ave**









## **EXTERIOR DESIGN | View from Brookline Ave**









# **EXTERIOR DESIGN | View from Francis**









# **EXTERIOR DESIGN | View fr