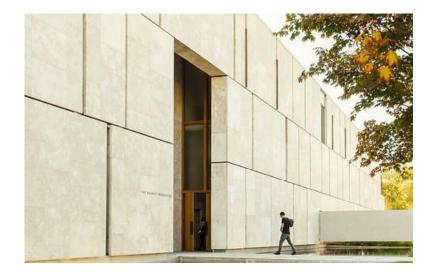

G EDGE CALAMAGROSTIS ACUTIFLORA



LAVENDER – LARGE PLANTERS LAVANDULA ANGUSTIFOLIA



BOXWOOD – BLDG EDGE BUXUS



LINDEN TREE – FRANCIS ST







HARVARD MEDICAL SCHOOL TEACHING HOSPITAL

















#### **EXTERIOR DESIGN | Pilgrim Rd Elevation**

















































#### MAIN LOBBY | Looking toward Riverway and Palmer Building

























## **EXTERIOR DESIGN | View from Francis**









#### **EXTERIOR DESIGN | View from Francis**









# **EXTERIOR DESIGN | View from Brookline Ave**











# **EXTERIOR DESIGN | View from Brookline Ave**



























































#### **EXTERIOR DESIGN | Design Precedent: Boston University**









#### **EXTERIOR DESIGN | Design Precedent: Barnes Foundation**















#### **EXTERIOR DESIGN | Design Precedent: Landscape Niche**









## **EXTERIOR DESIGN | Design Precedent: Children's Hospital Binney Building**









#### **EXTERIOR DESIGN** | View from Brookline & Francis – Alternate Base Option









#### **EXTERIOR DESIGN** | View from Brookline & Francis – Alternate Base Option









#### **EXTERIOR DESIGN** | View from Brookline & Francis – Alternate Base Option









































## **EXTERIOR DESIGN | View from Brookline Ave**









## **EXTERIOR DESIGN | View from Brookline Ave**









## **EXTERIOR DESIGN | View from Brookline Ave**









# **EXTERIOR DESIGN | View from Francis**









# **EXTERIOR DESIGN | View from Francis**