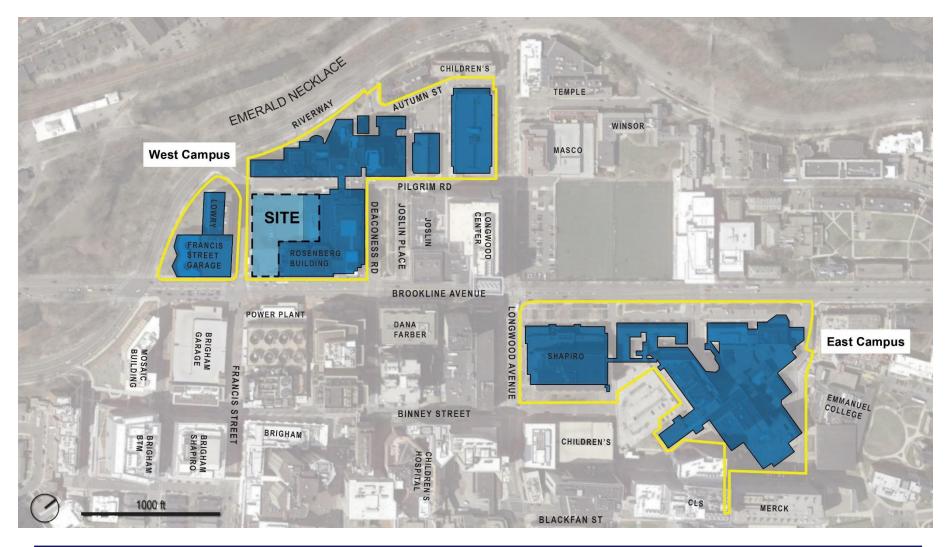

#### **PROJECT CONTEXT | Campus Plan**

HARVARD MEDICAL SCHOOL TEACHING HOSPITAL