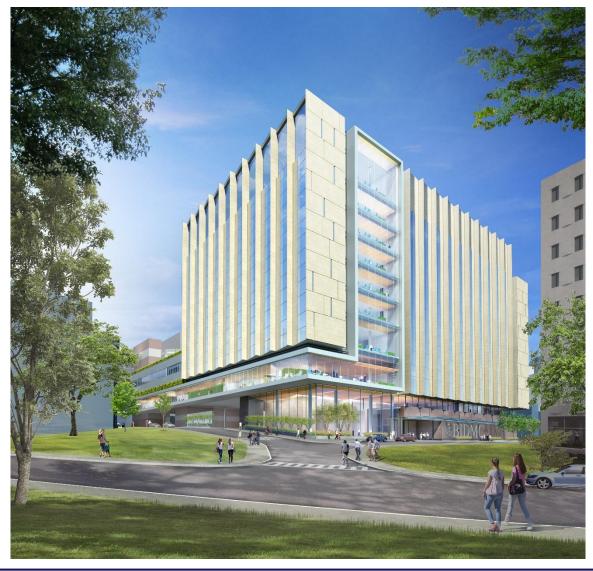

T DESIGN | Site Aerial**









#### **PROJECT DESIGN | Site Aerial**









#### **PROJECT DESIGN | Site Aerial**









## **PROJECT DESIGN | Previous Composite Plan**







#### **PROJECT DESIGN | Site Plan**









#### **PROJECT DESIGN | Site Plan Expanded Scope on Brookline**









#### **PROJECT DESIGN | Composite Plan Expanded Scope on Brookline**









#### **STREETSCAPE | PLANTING LIST**



HONEY LOCUST - BROOKLINE AVE GLEDITSIA TRIACANTHOS INERMIS



FEATHER REED GRASS – BLDG EDGE CALAMAGROSTIS ACUTIFLORA



LAVENDER – LARGE PLANTERS LAVANDULA ANGUSTIFOLIA



BOXWOOD – BLDG EDGE BUXUS



LINDEN TREE – FRANCIS ST







HARVARD MEDICAL SCHOOL TEACHING HOSPITAL

















#### **EXTERIOR DESIGN | Pilgrim Rd Elevation**

















































#### MAIN LOBBY | Looking toward Riverway and Palmer Building

























## **EXTERIOR DESIGN | View from Francis**









#### **EXTERIOR DESIGN | View from Francis**









# **EXTERIOR DESIGN | View from Brookline Ave**











# **EXTERIOR DESIGN | View from Brookline Ave**



























































#### **EXTERIOR DESIGN | Design Precedent: Boston University**









#### **EXTERIOR DESIGN | Design Precedent: Barnes Foundation**















#### **EXTERIOR DESIGN | Design Precedent: Landscape Niche**









## **EXTERIOR DESIGN | Design Precedent: Children's Hospital Binney Building**









#### **EXTERIOR DESIGN** | View from Brookline & Francis – Alternate Base Option









#### **EXTERIOR DESIGN** | View fro