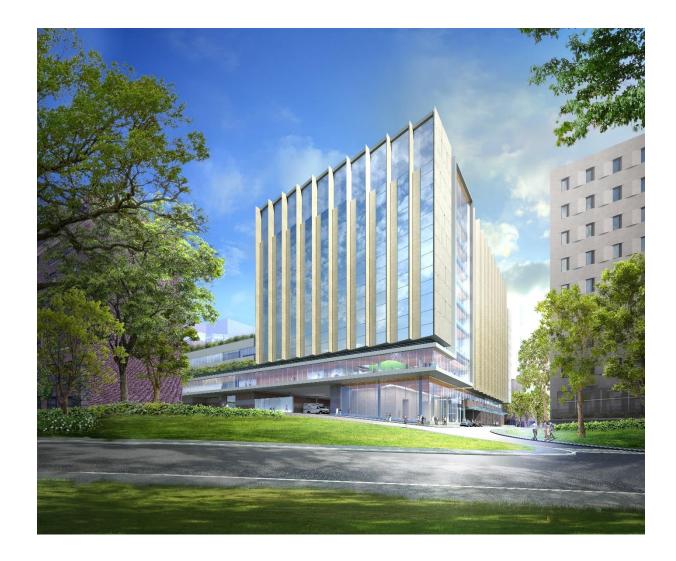

CONTEXT | Site Aerial**

















#### **PROJECT DESIGN | Roof Plan**







#### **PROJECT DESIGN | Site Aerial**









#### **PROJECT DESIGN | Site Aerial**









#### **PROJECT DESIGN | Site Aerial**









## **PROJECT DESIGN | Previous Composite Plan**







#### **PROJECT DESIGN | Site Plan**









#### **PROJECT DESIGN | Site Plan Expanded Scope on Brookline**









#### **PROJECT DESIGN | Composite Plan Expanded Scope on Brookline**









#### **STREETSCAPE | PLANTING LIST**



HONEY LOCUST - BROOKLINE AVE GLEDITSIA TRIACANTHOS INERMIS



FEATHER REED GRASS – BLDG EDGE CALAMAGROSTIS ACUTIFLORA



LAVENDER – LARGE PLANTERS LAVANDULA ANGUSTIFOLIA



BOXWOOD – BLDG EDGE BUXUS



LINDEN TREE – FRANCIS ST







HARVARD MEDICAL SCHOOL TEACHING HOSPITAL

















#### **EXTERIOR DESIGN | Pilgrim Rd Elevation**

















































#### MAIN LOBBY | Looking toward Riverway and Palmer Building

























## **EXTERIOR DESIGN | View from Francis**









#### **EXTERIOR DESIGN | View from Francis**









# **EXTERIOR DESIGN | View from Brookline Ave**











# **EXTERIOR DESIGN | View from Brookline Ave**



























































#### **EXTERIOR DESIGN | Design Precedent: Boston University**









#### **EXTERIOR DESIGN | Design Precedent: Barnes Foundation**















#### **EXTERIOR DESIGN | Design Precedent: Landscape Niche**









## **EXTERIOR DESIGN | Design Precedent: Children's Hospital Binney Building**









#### **EXTERIOR DESIGN** | V