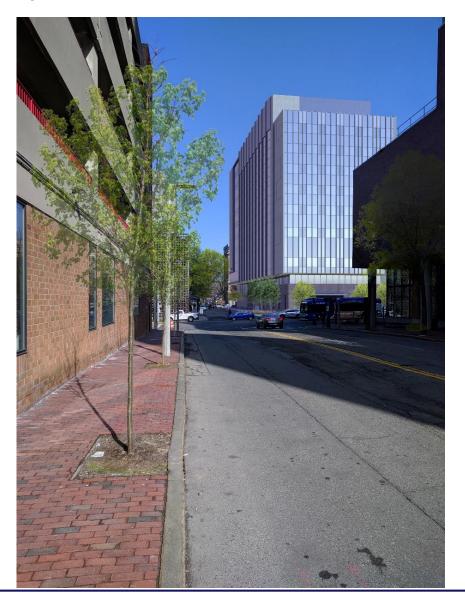

*EXTERIOR DESIGN | Design Precedent: Barnes Foundation**















#### **EXTERIOR DESIGN | Design Precedent: Landscape Niche**









## **EXTERIOR DESIGN | Design Precedent: Children's Hospital Binney Building**









#### **EXTERIOR DESIGN** | View from Brookline & Francis – Alternate Base Option









#### **EXTERIOR DESIGN** | View from Brookline & Francis – Alternate Base Option









#### **EXTERIOR DESIGN** | View from Brookline & Francis – Alternate Base Option









































## **EXTERIOR DESIGN | View from Brookline Ave**









## **EXTERIOR DESIGN | View from Brookline Ave**









## **EXTERIOR DESIGN | View from Brookline Ave**









# **EXTERIOR DESIGN | View from Francis**









# **EXTERIOR DESIGN | View from Francis**