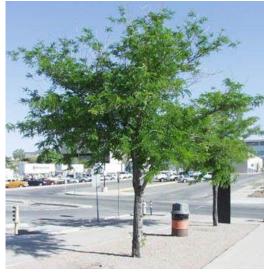

#### **STREETSCAPE | PLANTING LIST**

HONEY LOCUST - BROOKLINE AVE GLEDITSIA TRIACANTHOS INERMIS

FEATHER REED GRASS – BLDG EDGE CALAMAGROSTIS ACUTIFLORA

LAVENDER – LARGE PLANTERS LAVANDULA ANGUSTIFOLIA

BOXWOOD – BLDG EDGE BUXUS

LINDEN TREE – FRANCIS ST

HARVARD MEDICAL SCHOOL TEACHING HOSPITAL