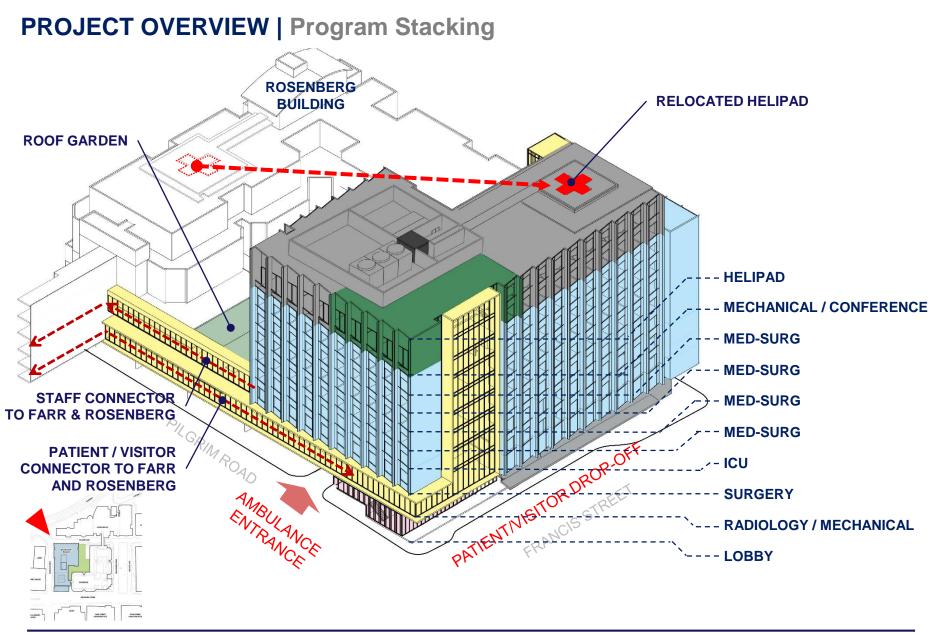

# Beth Israel Deaconess Medical Center Proposed Project: West Campus New Inpatient Building

#### **Boston Civic Design Commission - May 15, 2018**



#### **PROJECT CONTEXT | Campus Plan**





HARVARD MEDICAL SCHOOL TEACHING HOSPITAL



#### **PROJECT CONTEXT | Site Aerial**

















#### **PROJECT DESIGN | Roof Plan**







#### **PROJECT DESIGN | Site Aerial**









#### **PROJECT DESIGN | Site Aerial**









#### **PROJECT DESIGN | Site Aerial**









## **PROJECT DESIGN | Previous Composite Plan**







#### **PROJECT DESIGN | Site Plan**









#### **PROJECT DESIGN | Site Plan Expanded Scope on Brookline**









#### **PROJECT DESIGN | Composite Plan Expanded Scope on Brookline**









#### **STREETSCAPE | PLANTING LIST**



HONEY LOCUST - BROOKLINE AVE GLEDITSIA TRIACANTHOS INERMIS



FEATHER REED GRASS – BLDG EDGE CALAMAGROSTIS ACUTIFLORA



LAVENDER – LARGE PLANTERS LAVANDULA ANGUSTIFOLIA



BOXWOOD – BLDG EDGE BUXUS



LINDEN TREE – FRANCIS ST







HARVARD MEDICAL SCHOOL TEACHING HOSPITAL

















#### **EXTERIOR DESIGN |