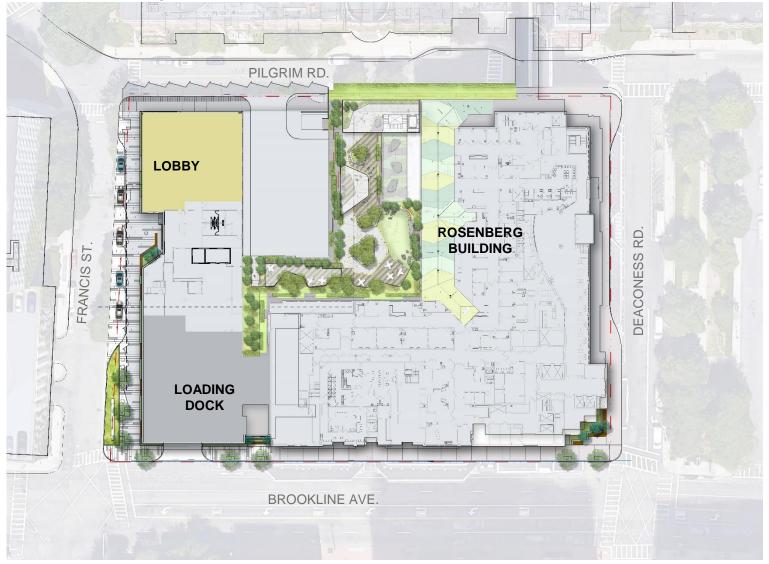

# Beth Israel Deaconess Medical Center Proposed Project: West Campus New Inpatient Building

#### **Boston Civic Design Commission - May 15, 2018**



#### **PROJECT CONTEXT | Campus Plan**





HARVARD MEDICAL SCHOOL TEACHING HOSPITAL



#### **PROJECT CONTEXT | Site Aerial**

















#### **PROJECT DESIGN | Roof Plan**







#### **PROJECT DESIGN | Site Aerial**









#### **PROJECT DESIGN | Site Aerial**









#### **PROJECT DESIGN | Site Aerial**









## **PROJECT DESIGN | Previous Composite Plan**







#### **PROJECT DESIGN | Site Plan**









#### **PROJECT DESIGN | Site Plan Expanded Scope on Brookline**









#### **PROJECT DESIGN | Composite Plan Expanded Scope on Brookline**









#### **STREETSCAPE | PLANTING LIST**



HONEY LOCUST - BROOKLINE AVE GLEDITSIA TRIACANTHOS INERMIS



FEATHER REED GRASS – BLDG EDGE CALAMAGROSTIS ACUTIFLORA



LAVENDER – LARGE PLANTERS LAVANDULA ANGUSTIFOLIA



BOXWOOD – BLDG EDGE BUXUS



LINDEN TREE – FRANCIS ST







HARVARD MEDICAL SCHOOL TEACHING HOSPITAL

















#### **EXTERIOR DESIGN | Pilgrim Rd Elevation**

















































#### MAIN LOBBY | Looking toward Riverway and Palmer Building

























## **EXTERIOR DESIGN | View from Francis**









#### **EXTERIOR DESIGN | View