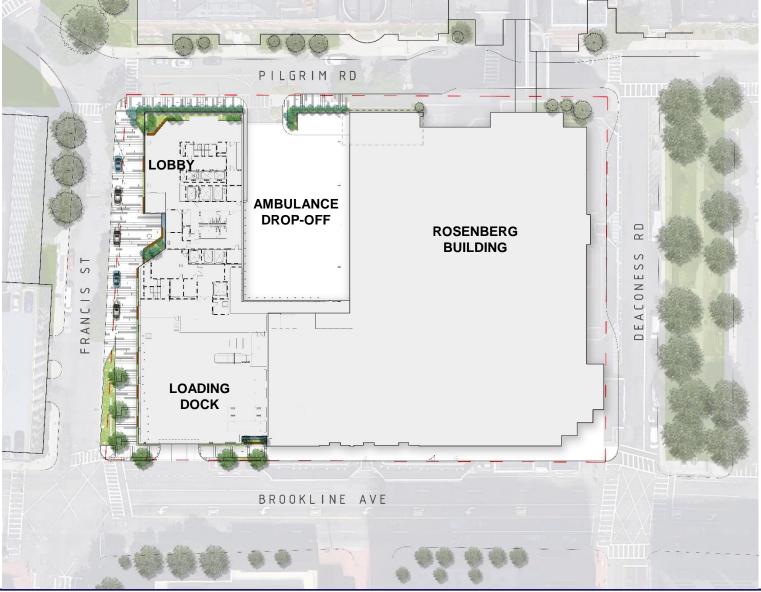

# Beth Israel Deaconess Medical Center Proposed Project: West Campus New Inpatient Building

#### **Boston Civic Design Commission - May 15, 2018**



#### **PROJECT CONTEXT | Campus Plan**





HARVARD MEDICAL SCHOOL TEACHING HOSPITAL



#### **PROJECT CONTEXT | Site Aerial**

















#### **PROJECT DESIGN | Roof Plan**







#### **PROJECT DESIGN | Site Aerial**









#### **PROJECT DESIGN | Site Aerial**









#### **PROJECT DESIGN | Site Aerial**









## **PROJECT DESIGN | Previous Composite Plan**







#### **PROJECT DESIGN | Site Plan**









#### **PROJECT DESIGN | Site Plan Expanded Scope on Brookline**









#### **PROJECT DESIGN | Composite Plan Expanded Scope on Brookline**









#### **STREETSCAPE | PLANTING LIST**



HONEY LOCUST - BROOKLINE AVE GLEDITSIA TRIACANTHOS INERMIS



FEATHER REED GRASS – BLDG EDGE CALAMAGROSTIS ACUTIFLORA



LAVENDER – LARGE PLANTERS LAVANDULA ANGUSTIFOLIA



BOXWOOD – BLDG EDGE BUXUS



LINDEN TREE – FRANCIS ST







HARVARD MEDICAL SCHOOL TEACHING HOSPITAL

















#### **EXTERIOR DESIGN | Pilgrim Rd Elevation**

















































#### MAIN LOBBY | Looking toward Riverway and Palmer Building

























## **EXTERIOR DESIGN | View from Francis**









#### **EXTERIOR DESIGN | View from Francis**









# **EXTERIOR DESIGN