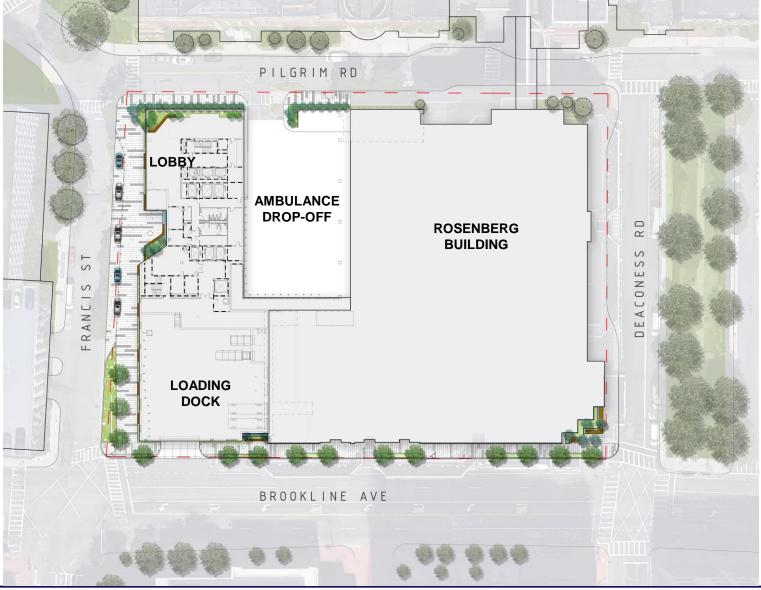

# Beth Israel Deaconess Medical Center Proposed Project: West Campus New Inpatient Building

#### **Boston Civic Design Commission - May 15, 2018**



#### **PROJECT CONTEXT | Campus Plan**





HARVARD MEDICAL SCHOOL TEACHING HOSPITAL



#### **PROJECT CONTEXT | Site Aerial**

















#### **PROJECT DESIGN | Roof Plan**







#### **PROJECT DESIGN | Site Aerial**









#### **PROJECT DESIGN | Site Aerial**









#### **PROJECT DESIGN | Site Aerial**









## **PROJECT DESIGN | Previous Composite Plan**







#### **PROJECT DESIGN | Site Plan**









#### **PROJECT DESIGN | Site Plan Expanded Scope on Brookline**









#### **PROJECT DESIGN | Composite Plan Expanded Scope on Brookline**









#### **STREETSCAPE | PLANTING LIST**



HONEY LOCUST - BROOKLINE AVE GLEDITSIA TRIACANTHOS INERMIS



FEATHER REED GRASS – BLDG EDGE CALAMAGROSTIS ACUTIFLORA



LAVENDER – LARGE PLANTERS LAVANDULA ANGUSTIFOLIA



BOXWOOD – BLDG EDGE BUXUS



LINDEN TREE – FRANCIS ST







HARVARD MEDICAL SCHOOL TEACHING HOSPITAL

















#### **EXTERIOR DESIGN | Pilgrim Rd Elevation**

















































#### MAIN LOBBY | Looking toward Riverway and Palmer Building

























## **EXTERIOR DESIGN | View from Francis**









#### **EXTERIOR DESIGN | View from Francis**









# **EXTERIOR DESIGN | View from Brookline Ave**











# **EXTERIOR DESIGN | View from B