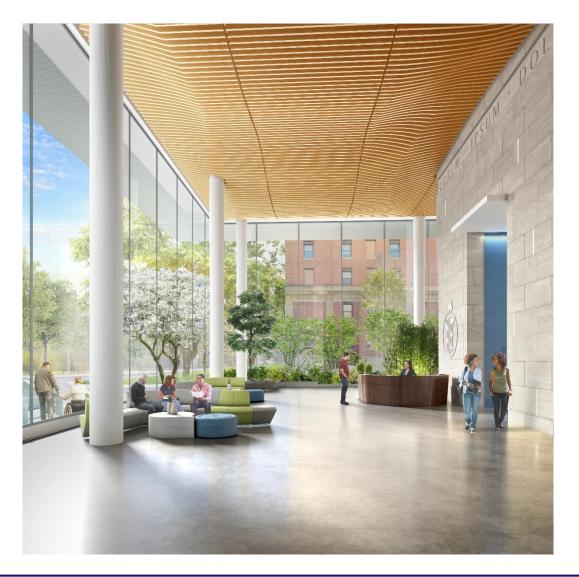

#### **PROJECT DESIGN | Site Aerial**









## **PROJECT DESIGN | Previous Composite Plan**







#### **PROJECT DESIGN | Site Plan**









#### **PROJECT DESIGN | Site Plan Expanded Scope on Brookline**









#### **PROJECT DESIGN | Composite Plan Expanded Scope on Brookline**









#### **STREETSCAPE | PLANTING LIST**



HONEY LOCUST - BROOKLINE AVE GLEDITSIA TRIACANTHOS INERMIS



FEATHER REED GRASS – BLDG EDGE CALAMAGROSTIS ACUTIFLORA



LAVENDER – LARGE PLANTERS LAVANDULA ANGUSTIFOLIA



BOXWOOD – BLDG EDGE BUXUS



LINDEN TREE – FRANCIS ST







HARVARD MEDICAL SCHOOL TEACHING HOSPITAL

















#### **EXTERIOR DESIGN | Pilgrim Rd Elevation**

















































#### MAIN LOBBY | Looking toward Riverway and Palmer Building

























## **EXTERIOR DESIGN | View from Francis**









#### **EXTERIOR DESIGN | View from Francis**









# **EXTERIOR DESIGN | View from Brookline Ave**











# **EXTERIOR DESIGN | View from Brookline Ave**



























































#### **EXTERIOR DESIGN | Design Precedent: Boston University**









#### **EXTERIOR DESIGN | Design Precedent: Barnes Foundation**















#### **EXTERIOR DESIGN | Design Precedent: Landscape Niche**









## **EXTERIOR DESIGN | Design Precedent: Children's Hospital Binney Building**









#### **EXTERIOR DESIGN** | View from Brookline & Francis – Alternate Base Option









#### **EXTERIOR DESIGN** | View from Brookline & Francis – Alternate Base Option









#### **EXTERIOR