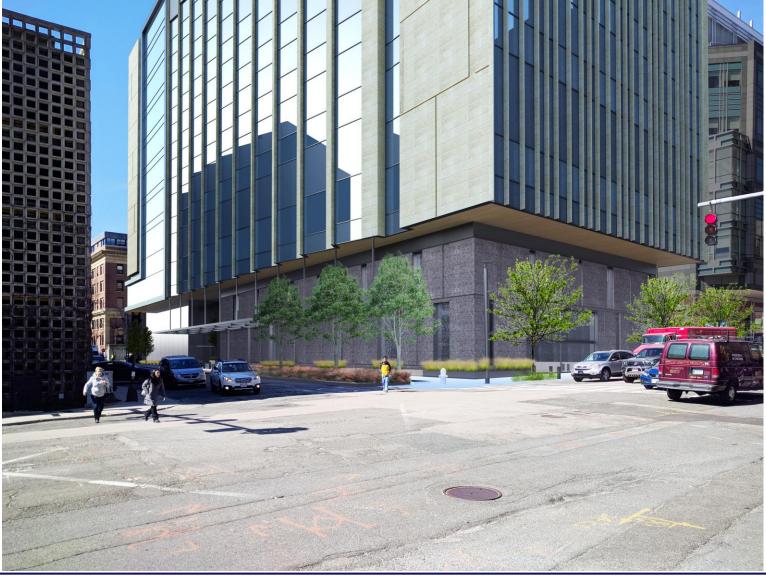

| View from Francis**









# **EXTERIOR DESIGN | View from Brookline Ave**











# **EXTERIOR DESIGN | View from Brookline Ave**



























































#### **EXTERIOR DESIGN | Design Precedent: Boston University**









#### **EXTERIOR DESIGN | Design Precedent: Barnes Foundation**















#### **EXTERIOR DESIGN | Design Precedent: Landscape Niche**









## **EXTERIOR DESIGN | Design Precedent: Children's Hospital Binney Building**









#### **EXTERIOR DESIGN** | View from Brookline & Francis – Alternate Base Option









#### **EXTERIOR DESIGN** | View from Brookline & Francis – Alternate Base Option









#### **EXTERIOR DESIGN** | View from Brookline & Francis – Alternate Base Option









































## **EXTERIOR DESIGN | View from Brookline Ave**









## **EXTERIOR DESIGN | View from Brookline Ave**









## **EXTERIOR DESIGN | View from Brookline Ave**









# **EXTERIOR DESIGN | View from Francis**









# **EXTERIOR DESIGN | View from Francis**