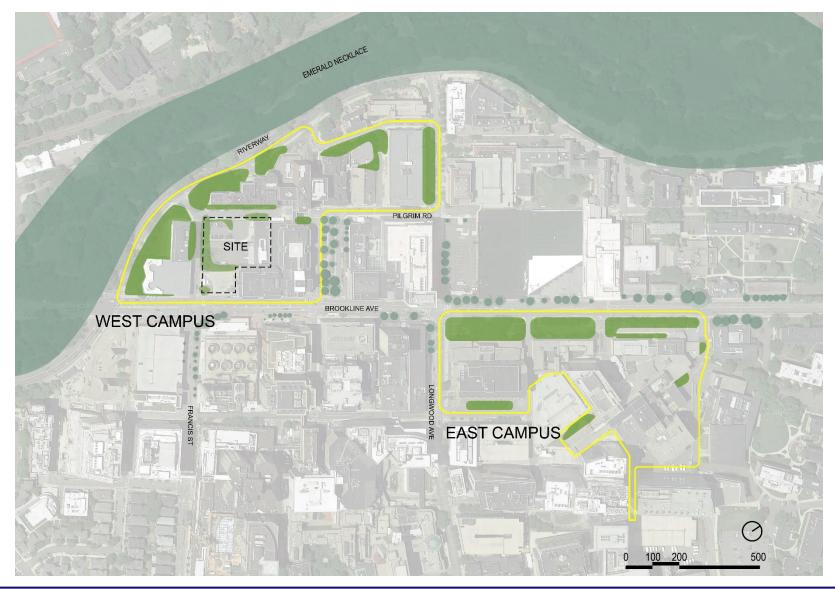

#### **PROJECT CONTEXT | Campus Plan**

HARVARD MEDICAL SCHOOL TEACHING HOSPITAL

#### **PROJECT CONTEXT | Site Aerial**