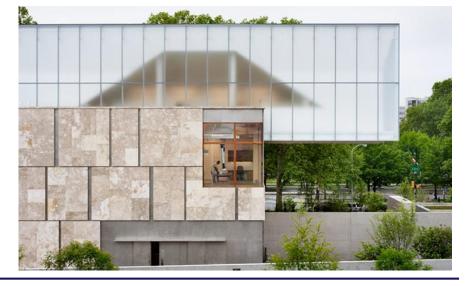

ALAMAGROSTIS ACUTIFLORA



LAVENDER – LARGE PLANTERS LAVANDULA ANGUSTIFOLIA



BOXWOOD – BLDG EDGE BUXUS



LINDEN TREE – FRANCIS ST







HARVARD MEDICAL SCHOOL TEACHING HOSPITAL

















#### **EXTERIOR DESIGN | Pilgrim Rd Elevation**

















































#### MAIN LOBBY | Looking toward Riverway and Palmer Building

























## **EXTERIOR DESIGN | View from Francis**









#### **EXTERIOR DESIGN | View from Francis**









# **EXTERIOR DESIGN | View from Brookline Ave**











# **EXTERIOR DESIGN | View from Brookline Ave**



























































#### **EXTERIOR DESIGN | Design Precedent: Boston University**









#### **EXTERIOR DESIGN | Design Precedent: Barnes Foundation**















#### **EXTERIOR DESIGN | Design Precedent: Landscape Niche**









## **EXTERIOR DESIGN | Design Precedent: Children's Hospital Binney Building**









#### **EXTERIOR DESIGN** | View from Brookline & Francis – Alternate Base Option









#### **EXTERIOR DESIGN** | View from Brookline & Francis – Alternate Base Option









#### **EXTERIOR DESIGN** | View from Brookline & Francis – Alternate Base Option









































## **EXTERIOR DESIGN | View from Brookline Ave**









## **EXTERIOR DESIGN | View from Brookline Ave**









## **EXTERIOR DESIGN | View from Brookline Ave**









# **EXTERIOR DESIGN | View from Francis**









# **EXTERIOR DESIGN | View from Francis**