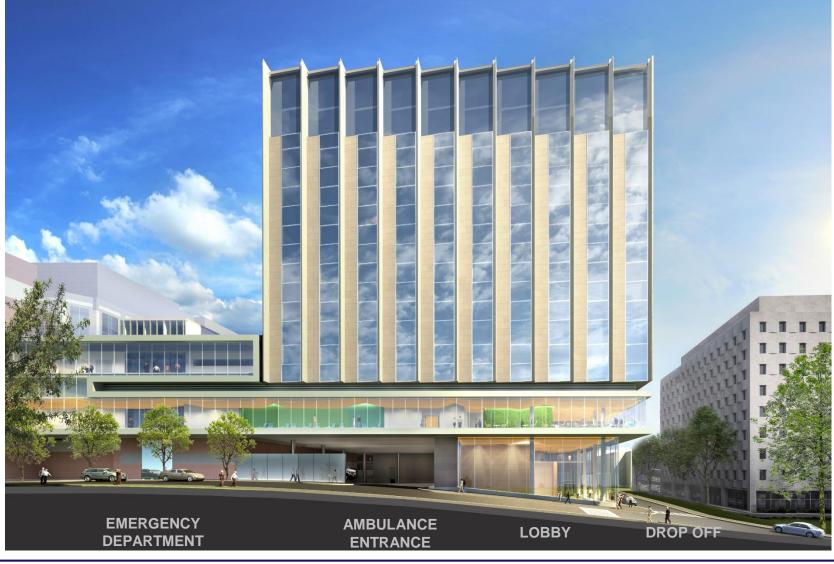

ESIGN | Roof Plan**







#### **PROJECT DESIGN | Site Aerial**









#### **PROJECT DESIGN | Site Aerial**









#### **PROJECT DESIGN | Site Aerial**









## **PROJECT DESIGN | Previous Composite Plan**







#### **PROJECT DESIGN | Site Plan**









#### **PROJECT DESIGN | Site Plan Expanded Scope on Brookline**









#### **PROJECT DESIGN | Composite Plan Expanded Scope on Brookline**









#### **STREETSCAPE | PLANTING LIST**



HONEY LOCUST - BROOKLINE AVE GLEDITSIA TRIACANTHOS INERMIS



FEATHER REED GRASS – BLDG EDGE CALAMAGROSTIS ACUTIFLORA



LAVENDER – LARGE PLANTERS LAVANDULA ANGUSTIFOLIA



BOXWOOD – BLDG EDGE BUXUS



LINDEN TREE – FRANCIS ST







HARVARD MEDICAL SCHOOL TEACHING HOSPITAL

















#### **EXTERIOR DESIGN | Pilgrim Rd Elevation**

















































#### MAIN LOBBY | Looking toward Riverway and Palmer Building

























## **EXTERIOR DESIGN | View from Francis**









#### **EXTERIOR DESIGN | View from Francis**









# **EXTERIOR DESIGN | View from Brookline Ave**











# **EXTERIOR DESIGN | View from Brookline Ave**



























































#### **EXTERIOR DESIGN | Design Precedent: Boston University**









#### **EXTERIOR DESIGN | Design Precedent: Barnes Foundation**















#### **EXTERIOR DESIGN | Design Precedent: Landscape Niche**









## **EXTERIOR DESIGN | Design Precedent: Children's Hospital Binney Building**









#### **EXTERIOR DESIGN** | View from Brookline & Francis – Alternate Base Option