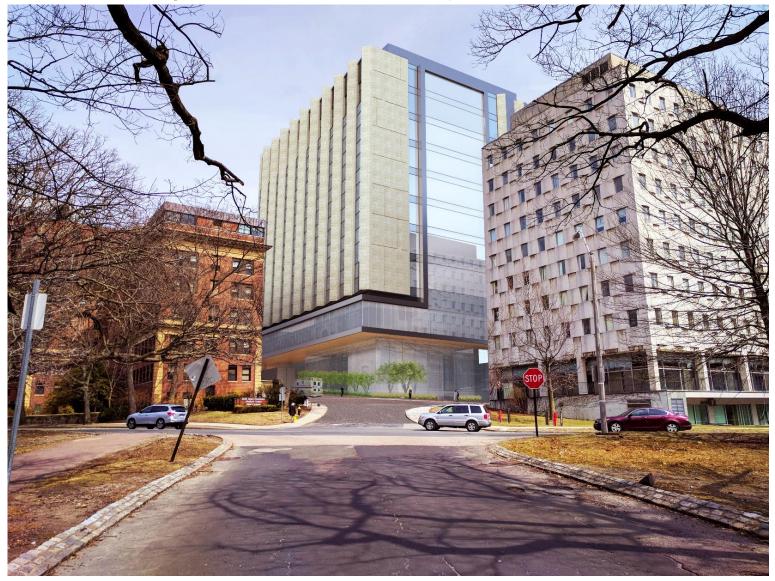

*PROJECT DESIGN | Site Aerial**









## **PROJECT DESIGN | Previous Composite Plan**







#### **PROJECT DESIGN | Site Plan**









#### **PROJECT DESIGN | Site Plan Expanded Scope on Brookline**









#### **PROJECT DESIGN | Composite Plan Expanded Scope on Brookline**









#### **STREETSCAPE | PLANTING LIST**



HONEY LOCUST - BROOKLINE AVE GLEDITSIA TRIACANTHOS INERMIS



FEATHER REED GRASS – BLDG EDGE CALAMAGROSTIS ACUTIFLORA



LAVENDER – LARGE PLANTERS LAVANDULA ANGUSTIFOLIA



BOXWOOD – BLDG EDGE BUXUS



LINDEN TREE – FRANCIS ST







HARVARD MEDICAL SCHOOL TEACHING HOSPITAL

















#### **EXTERIOR DESIGN | Pilgrim Rd Elevation**

















































#### MAIN LOBBY | Looking toward Riverway and Palmer Building

























## **EXTERIOR DESIGN | View from Francis**









#### **EXTERIOR DESIGN | View from Francis**









# **EXTERIOR DESIGN | View from Brookline Ave**











# **EXTERIOR DESIGN | View from Brookline Ave**



























































#### **EXTERIOR DESIGN | Design Precedent: Boston University**









#### **EXTERIOR DESIGN | Design Precedent: Barnes Foundation**















#### **EXTERIOR DESIGN | Design Precedent: Landscape Niche**









## **EXTERIOR DESIGN | Design Precedent: Children's Hospital Binney Building**









#### **EXTERIOR DESIGN** | View from Brookline & Francis – Alternate Base Option









#### **EXTERIOR DESIGN** | View from Brookline & Francis – Alternate Base Option









#### **EXTERIOR DESIGN** | View