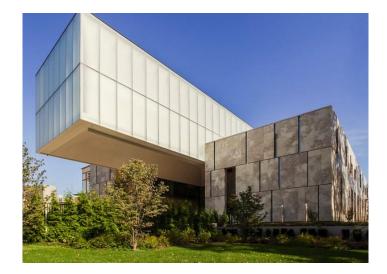

LDG EDGE CALAMAGROSTIS ACUTIFLORA



LAVENDER – LARGE PLANTERS LAVANDULA ANGUSTIFOLIA



BOXWOOD – BLDG EDGE BUXUS



LINDEN TREE – FRANCIS ST







HARVARD MEDICAL SCHOOL TEACHING HOSPITAL

















#### **EXTERIOR DESIGN | Pilgrim Rd Elevation**

















































#### MAIN LOBBY | Looking toward Riverway and Palmer Building

























## **EXTERIOR DESIGN | View from Francis**









#### **EXTERIOR DESIGN | View from Francis**









# **EXTERIOR DESIGN | View from Brookline Ave**











# **EXTERIOR DESIGN | View from Brookline Ave**



























































#### **EXTERIOR DESIGN | Design Precedent: Boston University**









#### **EXTERIOR DESIGN | Design Precedent: Barnes Foundation**















#### **EXTERIOR DESIGN | Design Precedent: Landscape Niche**









## **EXTERIOR DESIGN | Design Precedent: Children's Hospital Binney Building**









#### **EXTERIOR DESIGN** | View from Brookline & Francis – Alternate Base Option









#### **EXTERIOR DESIGN** | View from Brookline & Francis – Alternate Base Option









#### **EXTERIOR DESIGN** | View from Brookline & Francis – Alternate Base Option









































## **EXTERIOR DESIGN | View from Brookline Ave**









## **EXTERIOR DESIGN | View from Brookline Ave**









## **EXTERIOR DESIGN | View from Brookline Ave**









# **EXTERIOR DESIGN | View from Francis**









# **EXTERIOR DESIGN | View from Francis**