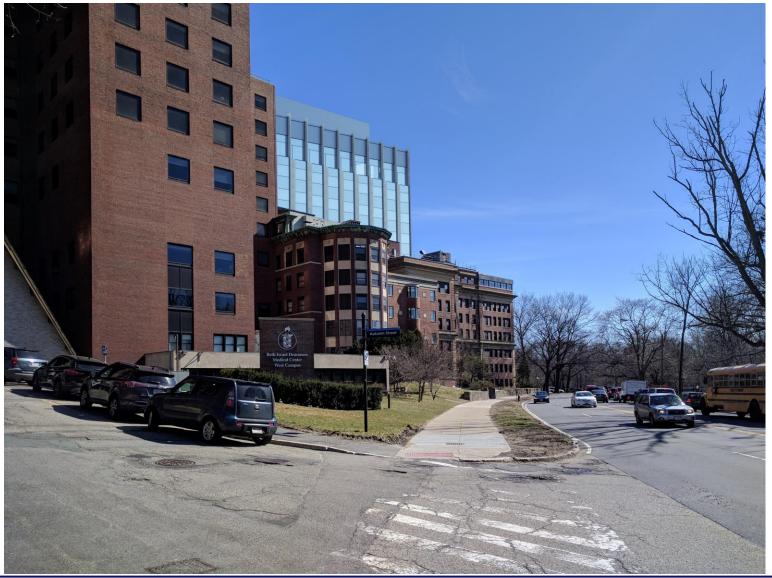

**PROJECT DESIGN | Site Aerial**









#### **PROJECT DESIGN | Site Aerial**









#### **PROJECT DESIGN | Site Aerial**









## **PROJECT DESIGN | Previous Composite Plan**







#### **PROJECT DESIGN | Site Plan**









#### **PROJECT DESIGN | Site Plan Expanded Scope on Brookline**









#### **PROJECT DESIGN | Composite Plan Expanded Scope on Brookline**









#### **STREETSCAPE | PLANTING LIST**



HONEY LOCUST - BROOKLINE AVE GLEDITSIA TRIACANTHOS INERMIS



FEATHER REED GRASS – BLDG EDGE CALAMAGROSTIS ACUTIFLORA



LAVENDER – LARGE PLANTERS LAVANDULA ANGUSTIFOLIA



BOXWOOD – BLDG EDGE BUXUS



LINDEN TREE – FRANCIS ST







HARVARD MEDICAL SCHOOL TEACHING HOSPITAL

















#### **EXTERIOR DESIGN | Pilgrim Rd Elevation**

















































#### MAIN LOBBY | Looking toward Riverway and Palmer Building

























## **EXTERIOR DESIGN | View from Francis**









#### **EXTERIOR DESIGN | View from Francis**









# **EXTERIOR DESIGN | View from Brookline Ave**











# **EXTERIOR DESIGN | View from Brookline Ave**



























































#### **EXTERIOR DESIGN | Design Precedent: Boston University**









#### **EXTERIOR DESIGN | Design Precedent: Barnes Foundation**















#### **EXTERIOR DESIGN | Design Precedent: Landscape Niche**









## **EXTERIOR DESIGN | Design Precedent: Children's Hospital Binney Building**









#### **EXTERIOR DESIGN** | View from Brookline & Francis – Alternate Base Option









#### **EXTERIOR DESIGN** |