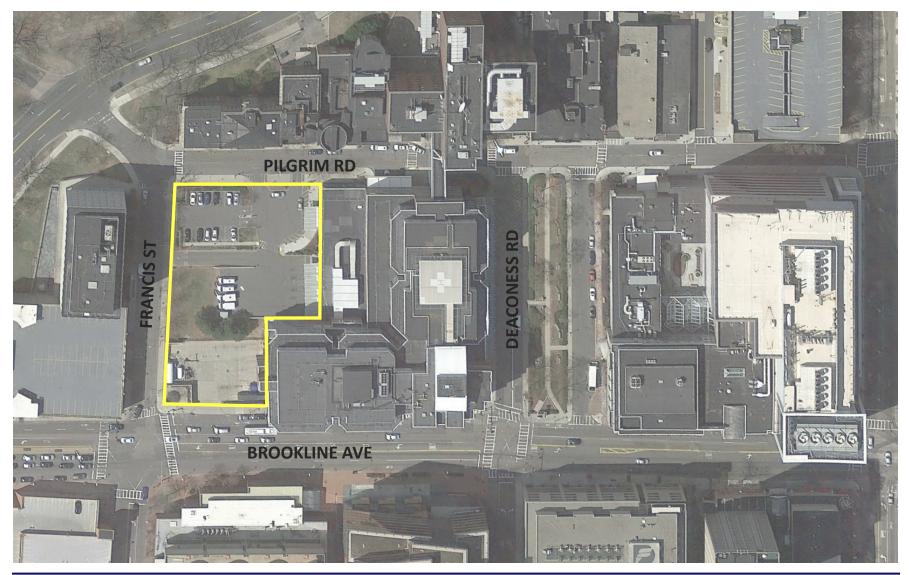

# Beth Israel Deaconess Medical Center Proposed Project: West Campus New Inpatient Building

#### **Boston Civic Design Commission - May 15, 2018**



#### **PROJECT CONTEXT | Campus Plan**





HARVARD MEDICAL SCHOOL TEACHING HOSPITAL



#### **PROJECT CONTEXT | Site Aerial**

















#### **PROJECT DESIGN | Roof Plan**







#### **PROJECT DESIGN | Site Aerial**









#### **PROJECT DESIGN | Site Aerial**









#### **PROJECT DESIGN | Site Aerial**









## **PROJECT DESIGN | Previous Composite Plan**







#### **PROJECT DESIGN | Site Plan**









#### **PROJECT DESIGN | Site Plan Expanded Scope on Brookline**









#### **PROJECT DESIGN | Composite Plan Expanded Scope on Brookline**









#### **STREETSCAPE | PLANTING LIST**



HONEY LOCUST - BROOKLINE AVE GLEDITSIA TRIACANTHOS INERMIS



FEATHER REED GRASS – BLDG EDGE CALAMAGROSTIS ACUTIFLORA



LAVENDER – LARGE PLANTERS LAVANDULA ANGUSTIFOLIA



BOXWOOD – BLDG EDGE BUXUS



LINDEN TREE – FRANCIS ST







HARVARD MEDICAL SCHOOL TEACHING HOSPITAL

















#### **EXTERIOR D