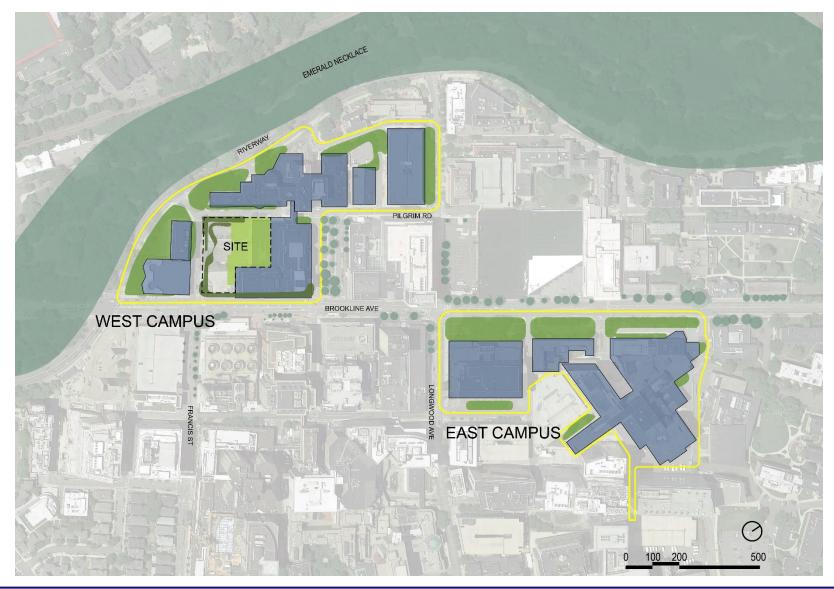

# Beth Israel Deaconess Medical Center Proposed Project: West Campus New Inpatient Building

#### **Boston Civic Design Commission - May 15, 2018**



#### **PROJECT CONTEXT | Campus Plan**





HARVARD MEDICAL SCHOOL TEACHING HOSPITAL



#### **PROJECT CONTEXT | Site Aerial**

















#### **PROJECT DESIGN | Roof Plan**







#### **PROJECT DESIGN | Site Aerial**









#### **PROJECT DESIGN | Site Aerial**









#### **PROJECT DESIGN | Site Aerial**









## **PROJECT DESIGN | Previous Composite Plan**







#### **PROJECT DESIGN | Site Plan**









#### **PROJECT DESIGN | Site Plan Expanded Scope on Brookline**









#### **PROJECT DESIGN | Composite Plan Expanded Scope on Brookline**









#### **STREETSCAPE | PLANTING LIST**



HONEY LOCUST - BROOKLINE AVE GLEDITSIA TRIACANTHOS INERMIS



FEATHER REED GRASS – BLDG EDGE CALAMAGROSTIS ACUTIFLORA



LAVENDER – LARGE PLANTERS LAVANDULA ANGUSTIFOLIA



BOXWOOD – BLDG EDGE BUXUS



LINDEN TREE – FRANCIS ST







HARVARD MEDICAL SCHOOL TEACHING HOSPITAL

















#### **EXTERIOR DESIGN | Pilgrim Rd Elevation**

















































#### MAIN LOBBY | Looking toward Riverway and Palmer Building

























## **EXTERIOR DESIGN | Vi