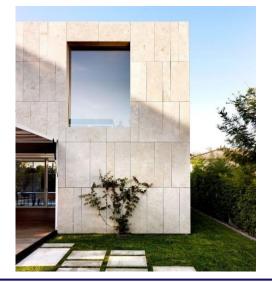

EDGE CALAMAGROSTIS ACUTIFLORA



LAVENDER – LARGE PLANTERS LAVANDULA ANGUSTIFOLIA



BOXWOOD – BLDG EDGE BUXUS



LINDEN TREE – FRANCIS ST







HARVARD MEDICAL SCHOOL TEACHING HOSPITAL

















#### **EXTERIOR DESIGN | Pilgrim Rd Elevation**

















































#### MAIN LOBBY | Looking toward Riverway and Palmer Building

























## **EXTERIOR DESIGN | View from Francis**









#### **EXTERIOR DESIGN | View from Francis**









# **EXTERIOR DESIGN | View from Brookline Ave**











# **EXTERIOR DESIGN | View from Brookline Ave**



























































#### **EXTERIOR DESIGN | Design Precedent: Boston University**









#### **EXTERIOR DESIGN | Design Precedent: Barnes Foundation**















#### **EXTERIOR DESIGN | Design Precedent: Landscape Niche**









## **EXTERIOR DESIGN | Design Precedent: Children's Hospital Binney Building**









#### **EXTERIOR DESIGN** | View from Brookline & Francis – Alternate Base Option









#### **EXTERIOR DESIGN** | View from Brookline & Francis – Alternate Base Option









#### **EXTERIOR DESIGN** | View from Brookline & Francis – Alternate Base Option









































## **EXTERIOR DESIGN | View from Brookline Ave**









## **EXTERIOR DESIGN | View from Brookline Ave**









## **EXTERIOR DESIGN | View from Brookline Ave**









# **EXTERIOR DESIGN | View from Francis**









# **EXTERIOR DESIGN | View from Francis**