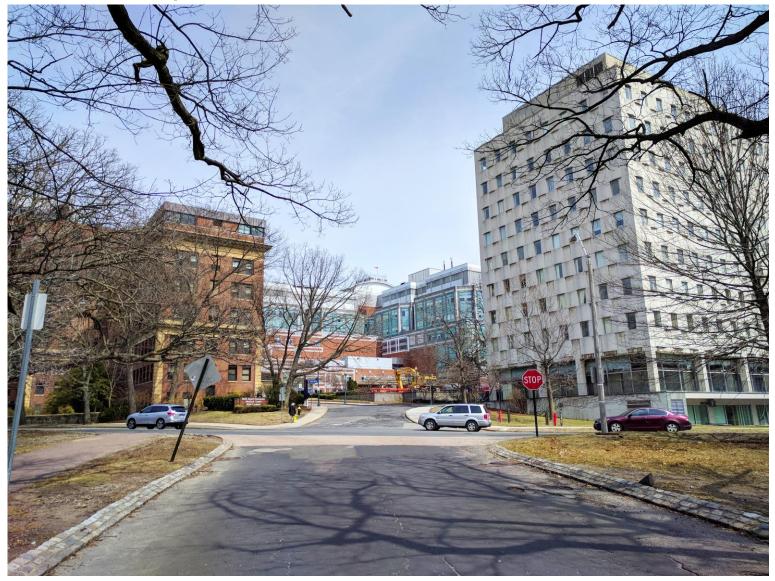

#### **PROJECT DESIGN | Site Aerial**









## **PROJECT DESIGN | Previous Composite Plan**







#### **PROJECT DESIGN | Site Plan**









#### **PROJECT DESIGN | Site Plan Expanded Scope on Brookline**









#### **PROJECT DESIGN | Composite Plan Expanded Scope on Brookline**









#### **STREETSCAPE | PLANTING LIST**



HONEY LOCUST - BROOKLINE AVE GLEDITSIA TRIACANTHOS INERMIS



FEATHER REED GRASS – BLDG EDGE CALAMAGROSTIS ACUTIFLORA



LAVENDER – LARGE PLANTERS LAVANDULA ANGUSTIFOLIA



BOXWOOD – BLDG EDGE BUXUS



LINDEN TREE – FRANCIS ST







HARVARD MEDICAL SCHOOL TEACHING HOSPITAL

















#### **EXTERIOR DESIGN | Pilgrim Rd Elevation**

















































#### MAIN LOBBY | Looking toward Riverway and Palmer Building

























## **EXTERIOR DESIGN | View from Francis**









#### **EXTERIOR DESIGN | View from Francis**









# **EXTERIOR DESIGN | View from Brookline Ave**











# **EXTERIOR DESIGN | View from Brookline Ave**



























































#### **EXTERIOR DESIGN | Design Precedent: Boston University**









#### **EXTERIOR DESIGN | Design Precedent: Barnes Foundation**















#### **EXTERIOR DESIGN | Design Precedent: Landscape Niche**









## **EXTERIOR DESIGN | Design Precedent: Children's Hospital Binney Building**









#### **EXTERIOR DESIGN** | View from Brookline & Francis – Alternate Base Option









#### **EXTERIOR DESIGN** | View from Brookline & Francis – Alternate Base Option









#### **EXTERIOR DESIGN**