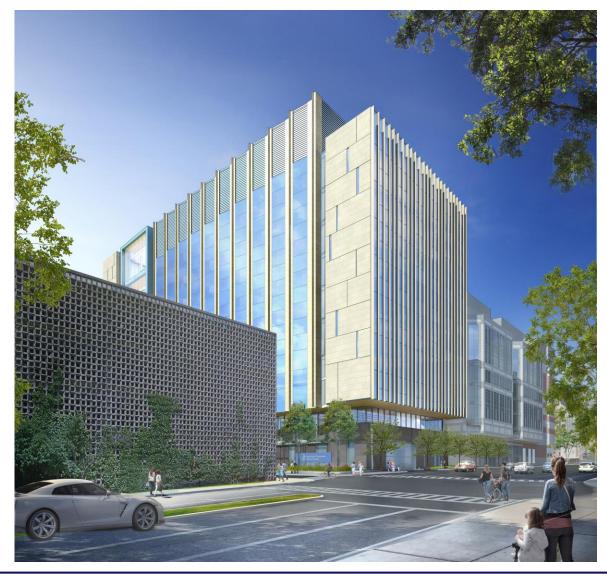

IGN | Composite Plan Expanded Scope on Brookline**









#### **STREETSCAPE | PLANTING LIST**



HONEY LOCUST - BROOKLINE AVE GLEDITSIA TRIACANTHOS INERMIS



FEATHER REED GRASS – BLDG EDGE CALAMAGROSTIS ACUTIFLORA



LAVENDER – LARGE PLANTERS LAVANDULA ANGUSTIFOLIA



BOXWOOD – BLDG EDGE BUXUS



LINDEN TREE – FRANCIS ST







HARVARD MEDICAL SCHOOL TEACHING HOSPITAL

















#### **EXTERIOR DESIGN | Pilgrim Rd Elevation**

















































#### MAIN LOBBY | Looking toward Riverway and Palmer Building

























## **EXTERIOR DESIGN | View from Francis**









#### **EXTERIOR DESIGN | View from Francis**









# **EXTERIOR DESIGN | View from Brookline Ave**











# **EXTERIOR DESIGN | View from Brookline Ave**



























































#### **EXTERIOR DESIGN | Design Precedent: Boston University**









#### **EXTERIOR DESIGN | Design Precedent: Barnes Foundation**















#### **EXTERIOR DESIGN | Design Precedent: Landscape Niche**









## **EXTERIOR DESIGN | Design Precedent: Children's Hospital Binney Building**









#### **EXTERIOR DESIGN** | View from Brookline & Francis – Alternate Base Option









#### **EXTERIOR DESIGN** | View from Brookline & Francis – Alternate Base Option









#### **EXTERIOR DESIGN** | View from Brookline & Francis – Alternate Base Option









































## **EXTERIOR DESIGN | View from Brookline Ave**









## **EXTERIOR DESIGN | View from Brookline Ave**









## **EXTERIOR DESIGN | Vie