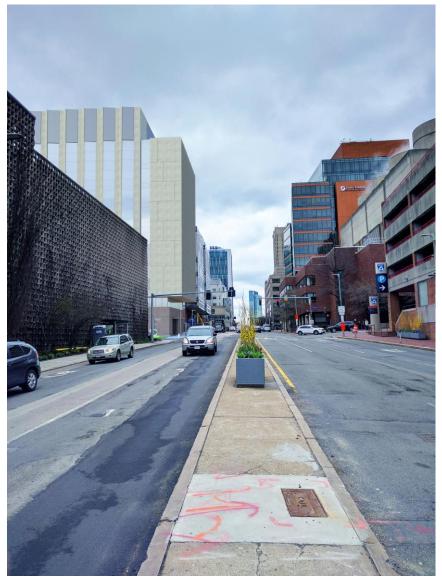

JECT DESIGN | Composite Plan Expanded Scope on Brookline**









#### **STREETSCAPE | PLANTING LIST**



HONEY LOCUST - BROOKLINE AVE GLEDITSIA TRIACANTHOS INERMIS



FEATHER REED GRASS – BLDG EDGE CALAMAGROSTIS ACUTIFLORA



LAVENDER – LARGE PLANTERS LAVANDULA ANGUSTIFOLIA



BOXWOOD – BLDG EDGE BUXUS



LINDEN TREE – FRANCIS ST







HARVARD MEDICAL SCHOOL TEACHING HOSPITAL

















#### **EXTERIOR DESIGN | Pilgrim Rd Elevation**

















































#### MAIN LOBBY | Looking toward Riverway and Palmer Building

























## **EXTERIOR DESIGN | View from Francis**









#### **EXTERIOR DESIGN | View from Francis**









# **EXTERIOR DESIGN | View from Brookline Ave**











# **EXTERIOR DESIGN | View from Brookline Ave**



























































#### **EXTERIOR DESIGN | Design Precedent: Boston University**









#### **EXTERIOR DESIGN | Design Precedent: Barnes Foundation**















#### **EXTERIOR DESIGN | Design Precedent: Landscape Niche**









## **EXTERIOR DESIGN | Design Precedent: Children's Hospital Binney Building**









#### **EXTERIOR DESIGN** | View from Brookline & Francis – Alternate Base Option









#### **EXTERIOR DESIGN** | View from Brookline & Francis – Alternate Base Option









#### **EXTERIOR DESIGN** | View from Brookline & Francis – Alternate Base Option









































## **EXTERIOR DESIGN | View from Brookline Ave**









## **EXTERIOR DESIGN | View from Brookline Ave**









## **EXTERIOR DESI