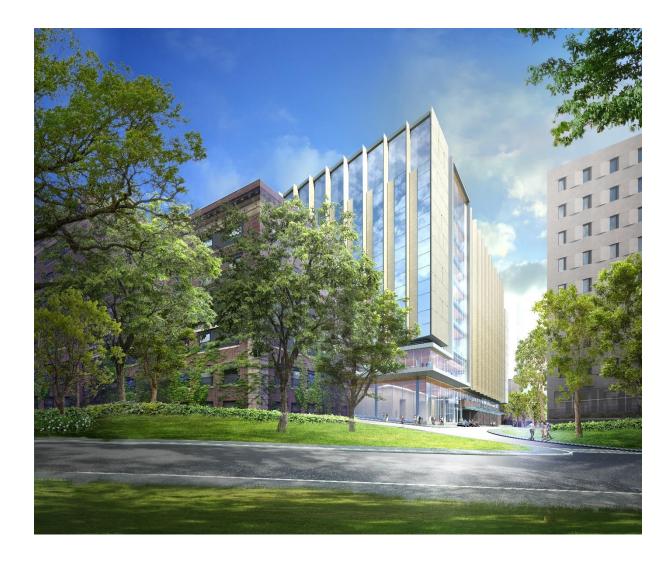

PROJECT CONTEXT | Site Aerial**

















#### **PROJECT DESIGN | Roof Plan**







#### **PROJECT DESIGN | Site Aerial**









#### **PROJECT DESIGN | Site Aerial**









#### **PROJECT DESIGN | Site Aerial**









## **PROJECT DESIGN | Previous Composite Plan**







#### **PROJECT DESIGN | Site Plan**









#### **PROJECT DESIGN | Site Plan Expanded Scope on Brookline**









#### **PROJECT DESIGN | Composite Plan Expanded Scope on Brookline**









#### **STREETSCAPE | PLANTING LIST**



HONEY LOCUST - BROOKLINE AVE GLEDITSIA TRIACANTHOS INERMIS



FEATHER REED GRASS – BLDG EDGE CALAMAGROSTIS ACUTIFLORA



LAVENDER – LARGE PLANTERS LAVANDULA ANGUSTIFOLIA



BOXWOOD – BLDG EDGE BUXUS



LINDEN TREE – FRANCIS ST







HARVARD MEDICAL SCHOOL TEACHING HOSPITAL

















#### **EXTERIOR DESIGN | Pilgrim Rd Elevation**

















































#### MAIN LOBBY | Looking toward Riverway and Palmer Building

























## **EXTERIOR DESIGN | View from Francis**









#### **EXTERIOR DESIGN | View from Francis**









# **EXTERIOR DESIGN | View from Brookline Ave**











# **EXTERIOR DESIGN | View from Brookline Ave**



























































#### **EXTERIOR DESIGN | Design Precedent: Boston University**









#### **EXTERIOR DESIGN | Design Precedent: Barnes Foundation**















#### **EXTERIOR DESIGN | Design Precedent: Landscape Niche**









## **EXTERIOR DESIGN | Design Precedent: Children's Hospital Binney Building**









#### **EXTERIOR DESI