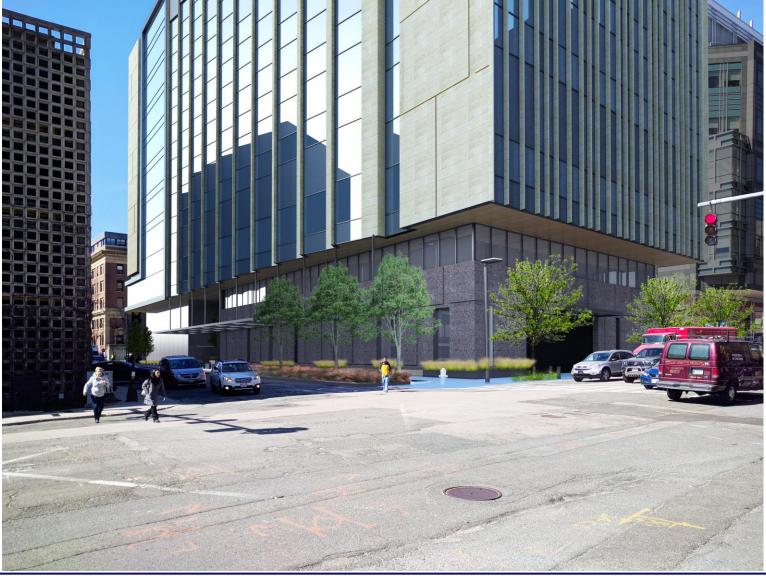

R DESIGN | View from Francis**









# **EXTERIOR DESIGN | View from Brookline Ave**











# **EXTERIOR DESIGN | View from Brookline Ave**



























































#### **EXTERIOR DESIGN | Design Precedent: Boston University**









#### **EXTERIOR DESIGN | Design Precedent: Barnes Foundation**















#### **EXTERIOR DESIGN | Design Precedent: Landscape Niche**









## **EXTERIOR DESIGN | Design Precedent: Children's Hospital Binney Building**









#### **EXTERIOR DESIGN** | View from Brookline & Francis – Alternate Base Option









#### **EXTERIOR DESIGN** | View from Brookline & Francis – Alternate Base Option









#### **EXTERIOR DESIGN** | View from Brookline & Francis – Alternate Base Option









































## **EXTERIOR DESIGN | View from Brookline Ave**









## **EXTERIOR DESIGN | View from Brookline Ave**









## **EXTERIOR DESIGN | View from Brookline Ave**









# **EXTERIOR DESIGN | View from Francis**









# **EXTERIOR DESIGN | View from Francis**