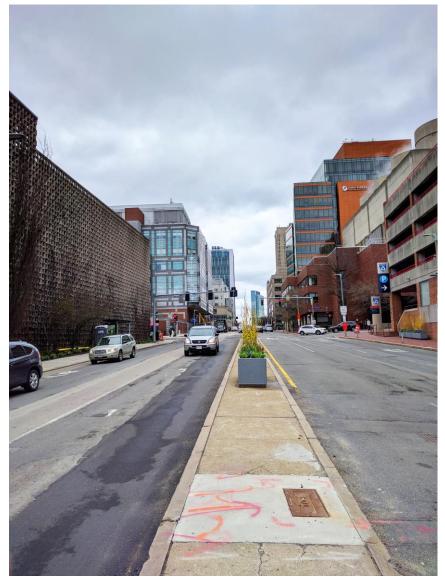

Site Plan Expanded Scope on Brookline**









#### **PROJECT DESIGN | Composite Plan Expanded Scope on Brookline**









#### **STREETSCAPE | PLANTING LIST**



HONEY LOCUST - BROOKLINE AVE GLEDITSIA TRIACANTHOS INERMIS



FEATHER REED GRASS – BLDG EDGE CALAMAGROSTIS ACUTIFLORA



LAVENDER – LARGE PLANTERS LAVANDULA ANGUSTIFOLIA



BOXWOOD – BLDG EDGE BUXUS



LINDEN TREE – FRANCIS ST







HARVARD MEDICAL SCHOOL TEACHING HOSPITAL

















#### **EXTERIOR DESIGN | Pilgrim Rd Elevation**

















































#### MAIN LOBBY | Looking toward Riverway and Palmer Building

























## **EXTERIOR DESIGN | View from Francis**









#### **EXTERIOR DESIGN | View from Francis**









# **EXTERIOR DESIGN | View from Brookline Ave**











# **EXTERIOR DESIGN | View from Brookline Ave**



























































#### **EXTERIOR DESIGN | Design Precedent: Boston University**









#### **EXTERIOR DESIGN | Design Precedent: Barnes Foundation**















#### **EXTERIOR DESIGN | Design Precedent: Landscape Niche**









## **EXTERIOR DESIGN | Design Precedent: Children's Hospital Binney Building**









#### **EXTERIOR DESIGN** | View from Brookline & Francis – Alternate Base Option









#### **EXTERIOR DESIGN** | View from Brookline & Francis – Alternate Base Option









#### **EXTERIOR DESIGN** | View from Brookline & Francis – Alternate Base Option









































## **EXTERIOR DESIGN | View from Brookline Ave**









## **EXTERIOR DES