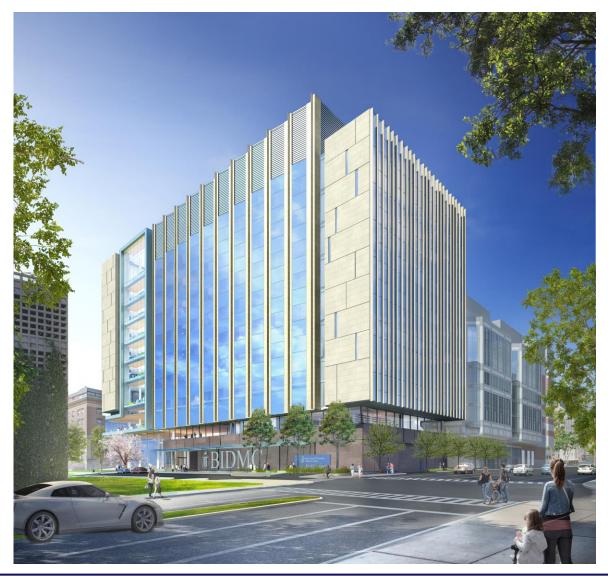

mposite Plan Expanded Scope on Brookline**









#### **STREETSCAPE | PLANTING LIST**



HONEY LOCUST - BROOKLINE AVE GLEDITSIA TRIACANTHOS INERMIS



FEATHER REED GRASS – BLDG EDGE CALAMAGROSTIS ACUTIFLORA



LAVENDER – LARGE PLANTERS LAVANDULA ANGUSTIFOLIA



BOXWOOD – BLDG EDGE BUXUS



LINDEN TREE – FRANCIS ST







HARVARD MEDICAL SCHOOL TEACHING HOSPITAL

















#### **EXTERIOR DESIGN | Pilgrim Rd Elevation**

















































#### MAIN LOBBY | Looking toward Riverway and Palmer Building

























## **EXTERIOR DESIGN | View from Francis**









#### **EXTERIOR DESIGN | View from Francis**









# **EXTERIOR DESIGN | View from Brookline Ave**











# **EXTERIOR DESIGN | View from Brookline Ave**



























































#### **EXTERIOR DESIGN | Design Precedent: Boston University**









#### **EXTERIOR DESIGN | Design Precedent: Barnes Foundation**















#### **EXTERIOR DESIGN | Design Precedent: Landscape Niche**









## **EXTERIOR DESIGN | Design Precedent: Children's Hospital Binney Building**









#### **EXTERIOR DESIGN** | View from Brookline & Francis – Alternate Base Option









#### **EXTERIOR DESIGN** | View from Brookline & Francis – Alternate Base Option









#### **EXTERIOR DESIGN** | View from Brookline & Francis – Alternate Base Option









































## **EXTERIOR DESIGN | View from Brookline Ave**









## **EXTERIOR DESIGN | View from Brookline Ave**









## **EXTERIOR DESIGN | View from B