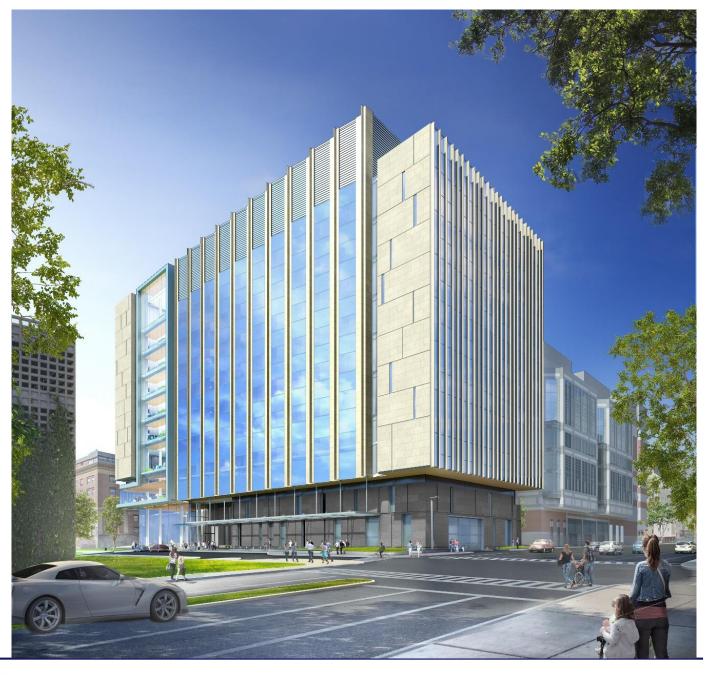

R DESIGN | Design Precedent: Barnes Foundation**















#### **EXTERIOR DESIGN | Design Precedent: Landscape Niche**









## **EXTERIOR DESIGN | Design Precedent: Children's Hospital Binney Building**









#### **EXTERIOR DESIGN** | View from Brookline & Francis – Alternate Base Option









#### **EXTERIOR DESIGN** | View from Brookline & Francis – Alternate Base Option









#### **EXTERIOR DESIGN** | View from Brookline & Francis – Alternate Base Option









































## **EXTERIOR DESIGN | View from Brookline Ave**









## **EXTERIOR DESIGN | View from Brookline Ave**









## **EXTERIOR DESIGN | View from Brookline Ave**









# **EXTERIOR DESIGN | View from Francis**









# **EXTERIOR DESIGN | View from Francis**