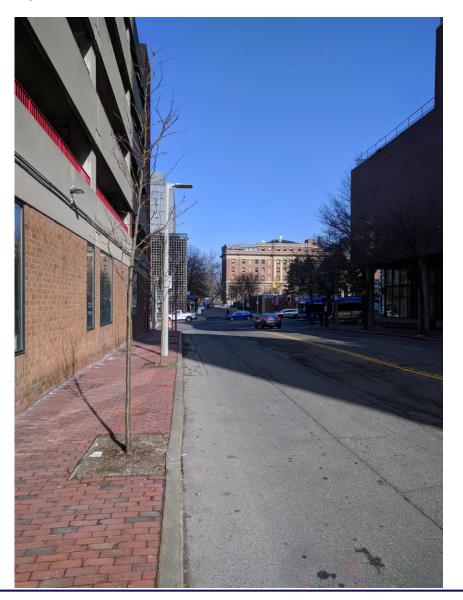

sign Precedent: Boston University**









#### **EXTERIOR DESIGN | Design Precedent: Barnes Foundation**















#### **EXTERIOR DESIGN | Design Precedent: Landscape Niche**









## **EXTERIOR DESIGN | Design Precedent: Children's Hospital Binney Building**









#### **EXTERIOR DESIGN** | View from Brookline & Francis – Alternate Base Option









#### **EXTERIOR DESIGN** | View from Brookline & Francis – Alternate Base Option









#### **EXTERIOR DESIGN** | View from Brookline & Francis – Alternate Base Option









































## **EXTERIOR DESIGN | View from Brookline Ave**









## **EXTERIOR DESIGN | View from Brookline Ave**









## **EXTERIOR DESIGN | View from Brookline Ave**









# **EXTERIOR DESIGN | View from Francis**









# **EXTERIOR DESIGN | View from Francis**