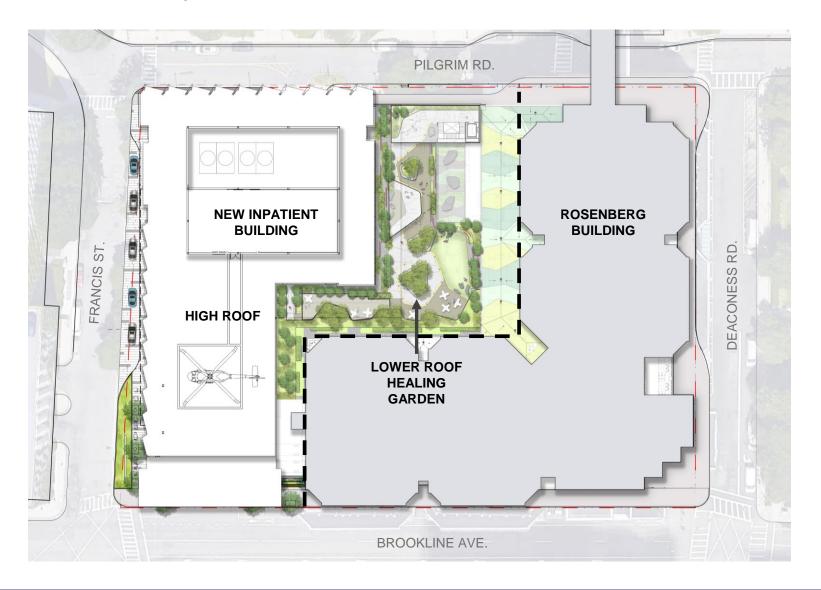

# Beth Israel Deaconess Medical Center Proposed Project: West Campus New Inpatient Building

#### **Boston Civic Design Commission - May 15, 2018**



#### **PROJECT CONTEXT | Campus Plan**





HARVARD MEDICAL SCHOOL TEACHING HOSPITAL



#### **PROJECT CONTEXT | Site Aerial**

















#### **PROJECT DESIGN | Roof Plan**







#### **PROJECT DESIGN | Site Aerial**









#### **PROJECT DESIGN | Site Aerial**









#### **PROJECT DESIGN | Site Aerial**









## **PROJECT DESIGN | Previous Composite Plan**







#### **PROJECT DESIGN | Site Plan**









#### **PROJECT DESIGN | Site Plan Expanded Scope on Brookline**









#### **PROJECT DESIGN | Composite Plan Expanded Scope on Brookline**









#### **STREETSCAPE | PLANTING LIST**



HONEY LOCUST - BROOKLINE AVE GLEDITSIA TRIACANTHOS INERMIS



FEATHER REED GRASS – BLDG EDGE CALAMAGROSTIS ACUTIFLORA



LAVENDER – LARGE PLANTERS LAVANDULA ANGUSTIFOLIA



BOXWOOD – BLDG EDGE BUXUS



LINDEN TREE – FRANCIS ST







HARVARD MEDICAL SCHOOL TEACHING HOSPITAL

















#### **EXTERIOR DESIGN | Pilgrim Rd Elevation**