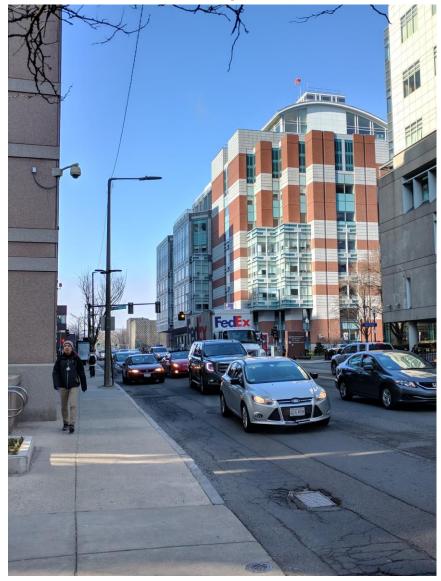

| Site Plan Expanded Scope on Brookline**









#### **PROJECT DESIGN | Composite Plan Expanded Scope on Brookline**









#### **STREETSCAPE | PLANTING LIST**



HONEY LOCUST - BROOKLINE AVE GLEDITSIA TRIACANTHOS INERMIS



FEATHER REED GRASS – BLDG EDGE CALAMAGROSTIS ACUTIFLORA



LAVENDER – LARGE PLANTERS LAVANDULA ANGUSTIFOLIA



BOXWOOD – BLDG EDGE BUXUS



LINDEN TREE – FRANCIS ST







HARVARD MEDICAL SCHOOL TEACHING HOSPITAL

















#### **EXTERIOR DESIGN | Pilgrim Rd Elevation**

















































#### MAIN LOBBY | Looking toward Riverway and Palmer Building

























## **EXTERIOR DESIGN | View from Francis**









#### **EXTERIOR DESIGN | View from Francis**









# **EXTERIOR DESIGN | View from Brookline Ave**











# **EXTERIOR DESIGN | View from Brookline Ave**



























































#### **EXTERIOR DESIGN | Design Precedent: Boston University**









#### **EXTERIOR DESIGN | Design Precedent: Barnes Foundation**















#### **EXTERIOR DESIGN | Design Precedent: Landscape Niche**









## **EXTERIOR DESIGN | Design Precedent: Children's Hospital Binney Building**









#### **EXTERIOR DESIGN** | View from Brookline & Francis – Alternate Base Option









#### **EXTERIOR DESIGN** | View from Brookline & Francis – Alternate Base Option









#### **EXTERIOR DESIGN** | View from Brookline & Francis – Alternate Base Option









































## **EXTERIOR DESIGN | View from Brookline Ave**









## **EXTERIOR D