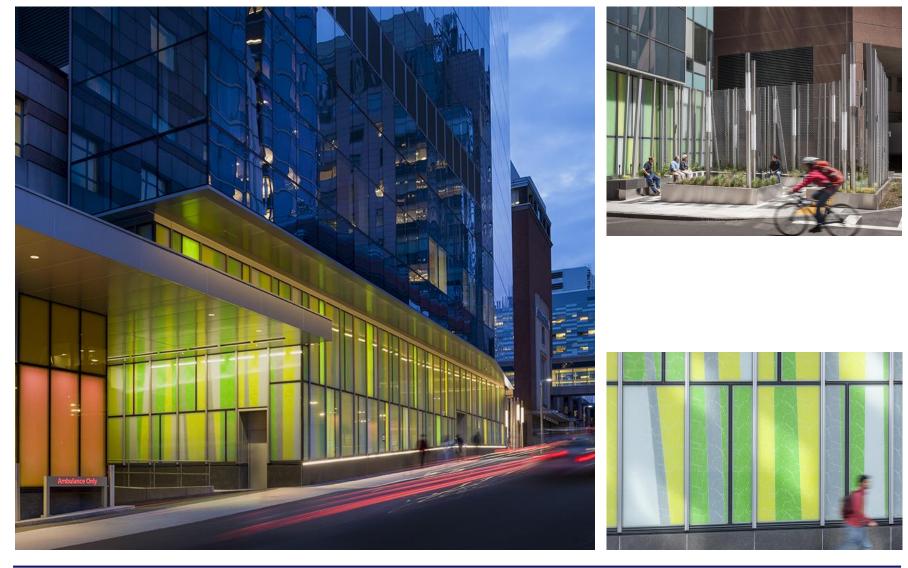

L SCHOOL TEACHING HOSPITAL

















#### **EXTERIOR DESIGN | Pilgrim Rd Elevation**

















































#### MAIN LOBBY | Looking toward Riverway and Palmer Building

























## **EXTERIOR DESIGN | View from Francis**









#### **EXTERIOR DESIGN | View from Francis**









# **EXTERIOR DESIGN | View from Brookline Ave**











# **EXTERIOR DESIGN | View from Brookline Ave**



























































#### **EXTERIOR DESIGN | Design Precedent: Boston University**









#### **EXTERIOR DESIGN | Design Precedent: Barnes Foundation**















#### **EXTERIOR DESIGN | Design Precedent: Landscape Niche**









## **EXTERIOR DESIGN | Design Precedent: Children's Hospital Binney Building**









#### **EXTERIOR DESIGN** | View from Brookline & Francis – Alternate Base Option









#### **EXTERIOR DESIGN** | View from Brookline & Francis – Alternate Base Option









#### **EXTERIOR DESIGN** | View from Brookline & Francis – Alternate Base Option









































## **EXTERIOR DESIGN | View from Brookline Ave**









## **EXTERIOR DESIGN | View from Brookline Ave**









## **EXTERIOR DESIGN | View from Brookline Ave**









# **EXTERIOR DESIGN | View from Francis**









# **EXTERIOR DESIGN | View from Francis**