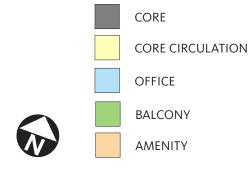

### **BASELINE**













### NORTH PORCH COMPARISON





**PREVIOUS ORIENTATION** 

PROPOSED PORCH ORENTATION



### OPTION 1 (PREFERRED AND PREVIOUSLY SHOWN 3/27/18)















## OPTION 1 (SW / NW CARVE OUTS)







# OPTION 1 (SW / NW CARVE OUTS)



**CLOSE UP VIEW FROM 93** 







## OPTION 2 (SE / NW REVEALS)





**TYPICAL FLOOR** 







## OPTION 2 (SE / NW REVEALS)







## OPTION 2 (SE / NW REVEALS)



**CLOSE UP VIEW FROM 93** 







## OPTION 3 (SW / NE REVEALS)





**TYPICAL FLOOR** 









## OPTION 3 (SW / NE REVEALS)







## OPTION 3 (SW / NE REVEALS)



**CLOSE UP VIEW FROM 93** 









## OPTION 4 (CARVE OUT AND REVEALS)





**TYPICAL FLOOR** 







## OPTION 4 (CARVE OUT AND REVEALS)







# OPTION 4 (CARVE OUT AND REVEALS)



**CLOSE UP VIEW FROM 93** 







## OPTION 4B (CARVE OUT AND REVEALS)





**TYPICAL FLOOR** 







## OPTION 4B (CARVE OUT AND REVEALS)







# OPTION 4B (CARVE OUT AND REVEALS)



**CLOSE UP VIEW FROM 93** 









### **IDENTITY**













### **PORCH DETAILS**







The Hub on Causeway March 2018