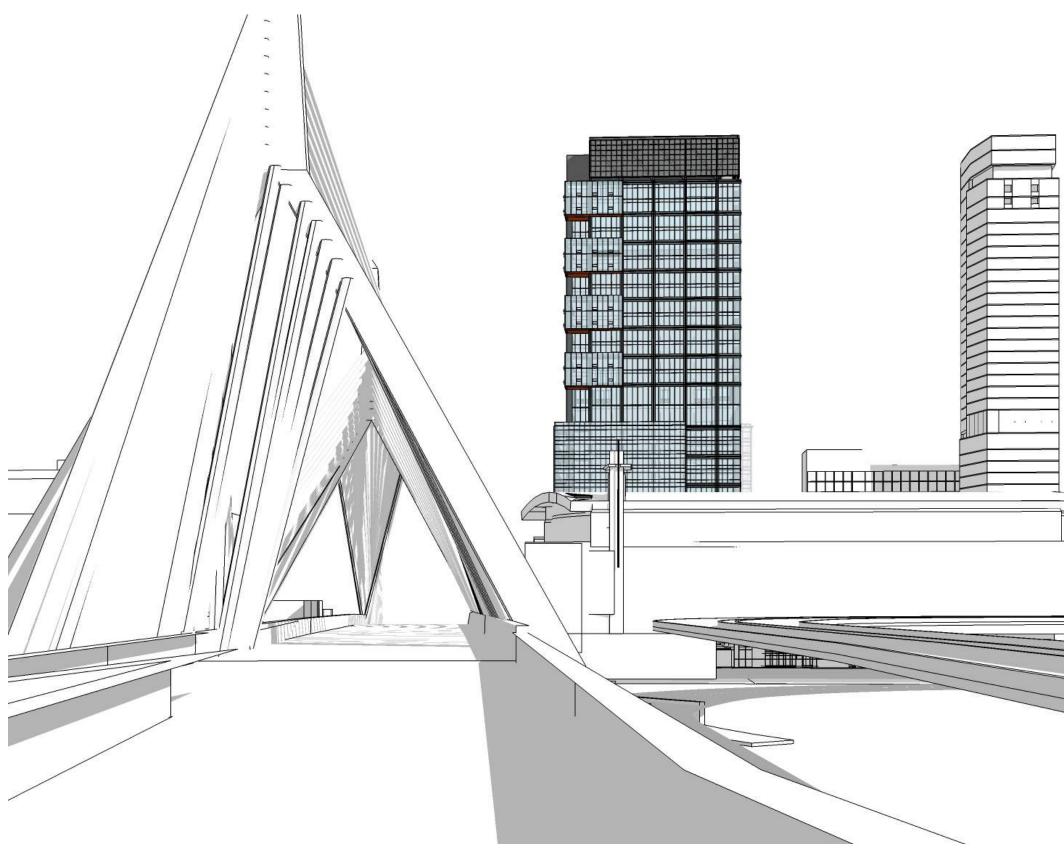

### **BASELINE**













### NORTH PORCH COMPARISON





**PREVIOUS ORIENTATION** 

PROPOSED PORCH ORENTATION



### OPTION 1 (PREFERRED AND PREVIOUSLY SHOWN 3/27/18)















## OPTION 1 (SW / NW CARVE OUTS)







# OPTION 1 (SW / NW CARVE OUTS)



**CLOSE UP VIEW FROM 93** 







## OPTION 2 (SE / NW REVEALS)





**TYPICAL FLOOR** 







## OPTION 2 (SE / NW REVEALS)







## OPTION 2 (SE / NW REVEALS)



**CLOSE UP VIEW FROM 93** 







## OPTION 3 (SW / NE REVEALS)





**TYPICAL FLOOR** 









## OPTION 3 (SW / NE REVEALS)







## OPTION 3 (SW / NE REVEALS)



**CLOSE UP VIEW FROM 93** 









## OPTION 4 (CARVE OUT AND REVEALS)





**TYPICAL FLOOR** 







## OPTION 4 (CARVE OUT AND REVEALS)







# OPTION 4 (CARVE OUT AND REVEALS)



**CLOSE UP VIEW FROM 93** 







## OPTION 4B (CARVE OUT AND REVEALS)





**TYPICAL FLOOR** 







## OPTION 4B (CARVE OUT AND REVEALS)







# OPTION 4B (CARVE OUT AND REVEALS)



**CLOSE UP VIEW FROM 93** 









### **IDENTITY**













### **PORCH DETAILS**







The Hub on Causeway March 2018