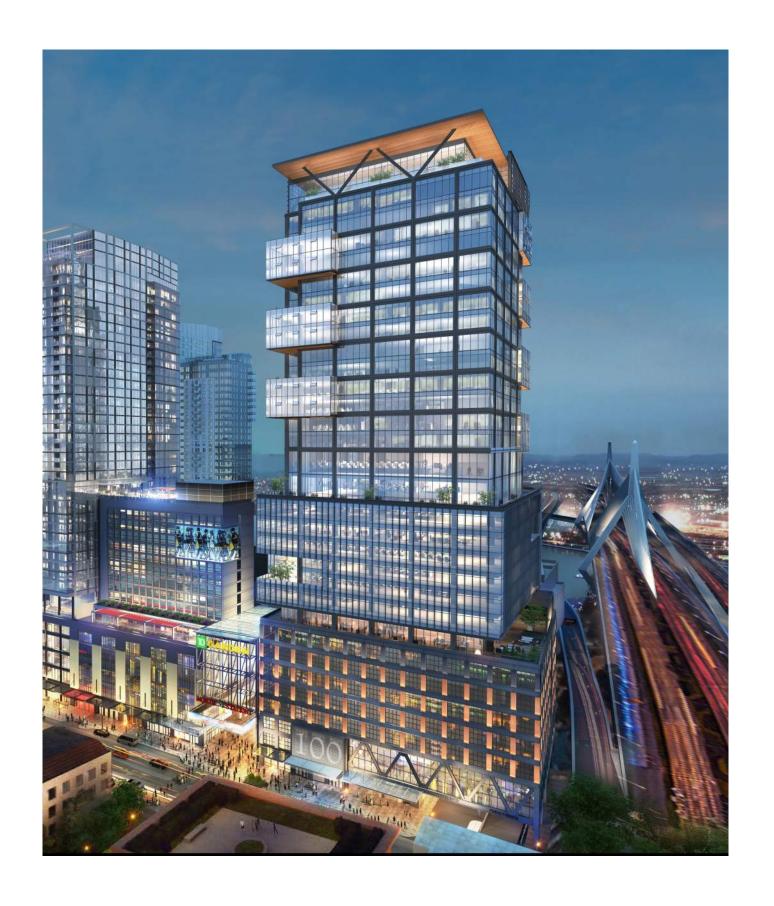

### **BASELINE**













### NORTH PORCH COMPARISON





**PREVIOUS ORIENTATION** 

PROPOSED PORCH ORENTATION



### OPTION 1 (PREFERRED AND PREVIOUSLY SHOWN 3/27/18)















## OPTION 1 (SW / NW CARVE OUTS)







# OPTION 1 (SW / NW CARVE OUTS)



**CLOSE UP VIEW FROM 93** 







## OPTION 2 (SE / NW REVEALS)





**TYPICAL FLOOR** 







## OPTION 2 (SE / NW REVEALS)







## OPTION 2 (SE / NW REVEALS)



**CLOSE UP VIEW FROM 93** 







## OPTION 3 (SW / NE REVEALS)





**TYPICAL FLOOR** 









## OPTION 3 (SW / NE REVEALS)







## OPTION 3 (SW / NE REVEALS)



**CLOSE UP VIEW FROM 93** 









## OPTION 4 (CARVE OUT AND REVEALS)





**TYPICAL FLOOR** 







## OPTION 4 (CARVE OUT AND REVEALS)







# OPTION 4 (CARVE OUT AND REVEALS)



**CLOSE UP VIEW FROM 93** 







## OPTION 4B (CARVE OUT AND REVEALS)





**TYPICAL FLOOR** 







## OPTION 4B (CARVE OUT AND REVEALS)







# OPTION 4B (CARVE OUT AND REVEALS)



**CLOSE UP