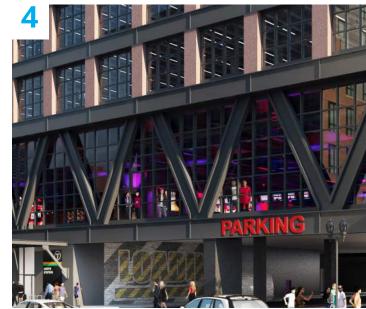

## OPTION 4 (CARVE OUT AND REVEALS)

**TYPICAL FLOOR** 

## OPTION 4 (CARVE OUT AND REVEALS)

# OPTION 4 (CARVE OUT AND REVEALS)

**CLOSE UP VIEW FROM 93** 