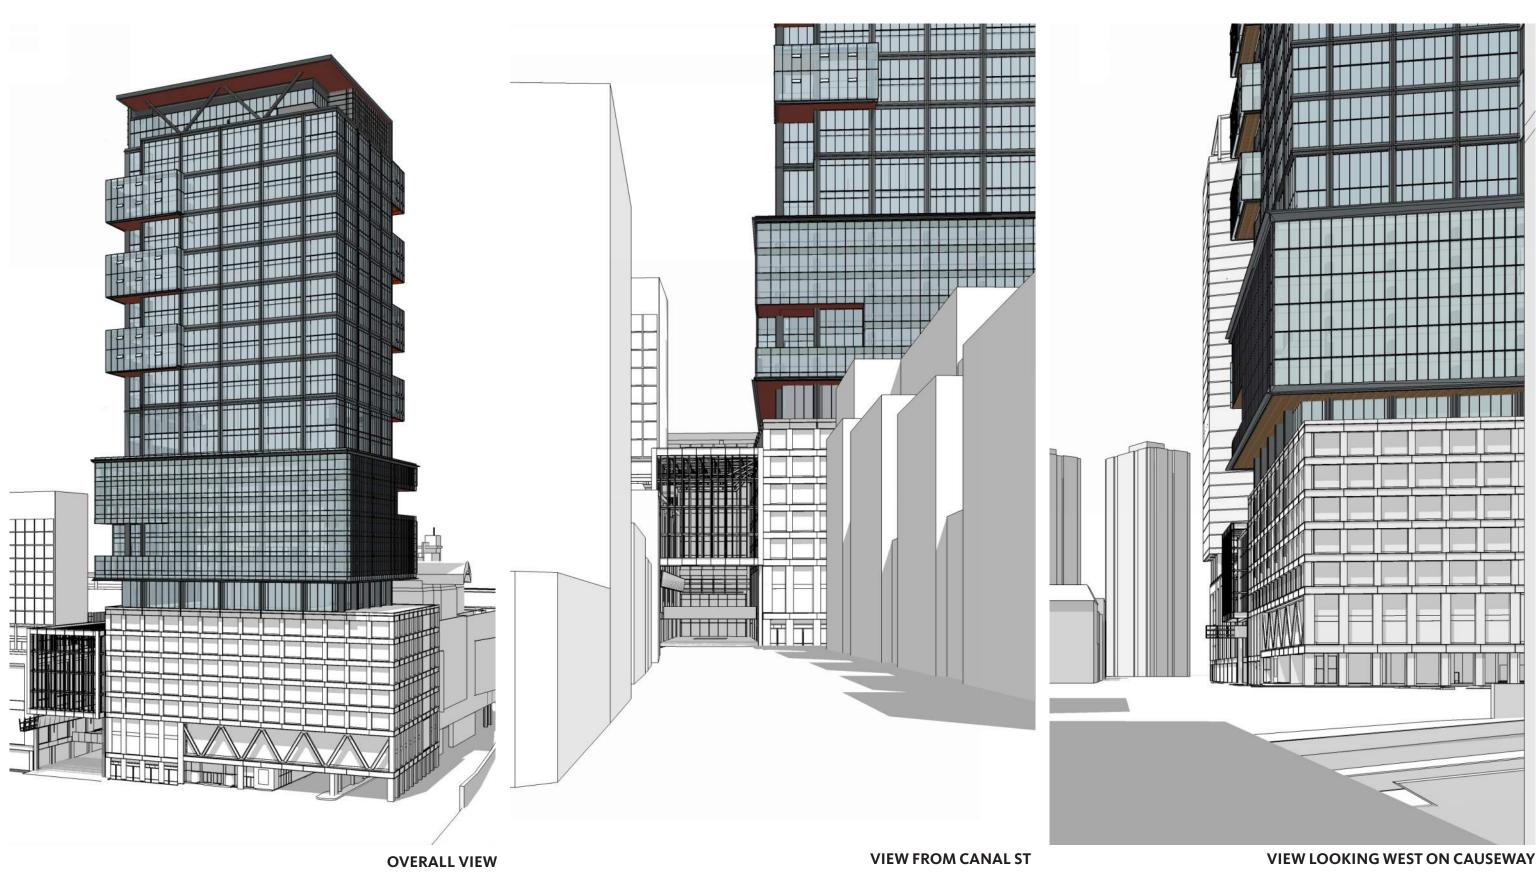

### **BASELINE**













### NORTH PORCH COMPARISON





**PREVIOUS ORIENTATION** 

PROPOSED PORCH ORENTATION



### OPTION 1 (PREFERRED AND PREVIOUSLY SHOWN 3/27/18)















## OPTION 1 (SW / NW CARVE OUTS)







# OPTION 1 (SW / NW CARVE OUTS)



**CLOSE UP VIEW FROM 93** 







## OPTION 2 (SE / NW REVEALS)





**TYPICAL FLOOR** 







## OPTION 2 (SE / NW REVEALS)







## OPTION 2 (SE / NW REVEALS)



**CLOSE UP VIEW FROM 93** 







## OPTION 3 (SW / NE REVEALS)





**TYPICAL FLOOR** 









## OPTION 3 (SW / NE REVEALS)







## OPTION 3 (SW / NE REVEALS)



**CLOSE UP VIEW FROM 93** 









## OPTION 4 (CARVE OUT AND REVEALS)





**TYPICAL FLOOR** 







## OPTION 4 (CARVE OUT AND REVEALS)







# OPTION 4 (CARVE OUT AND REVEALS)



**CLOSE UP VIEW FROM 93** 







## OPTION 4B (CARVE OUT AND REVEALS)





**TYPICAL FLOOR** 







## OPTION 4B (CARVE OUT AND REVEALS)







# OPTION 4B (CARVE OUT AND REVEALS)



**CLOSE UP VIEW FROM 93** 









### **IDENTITY**