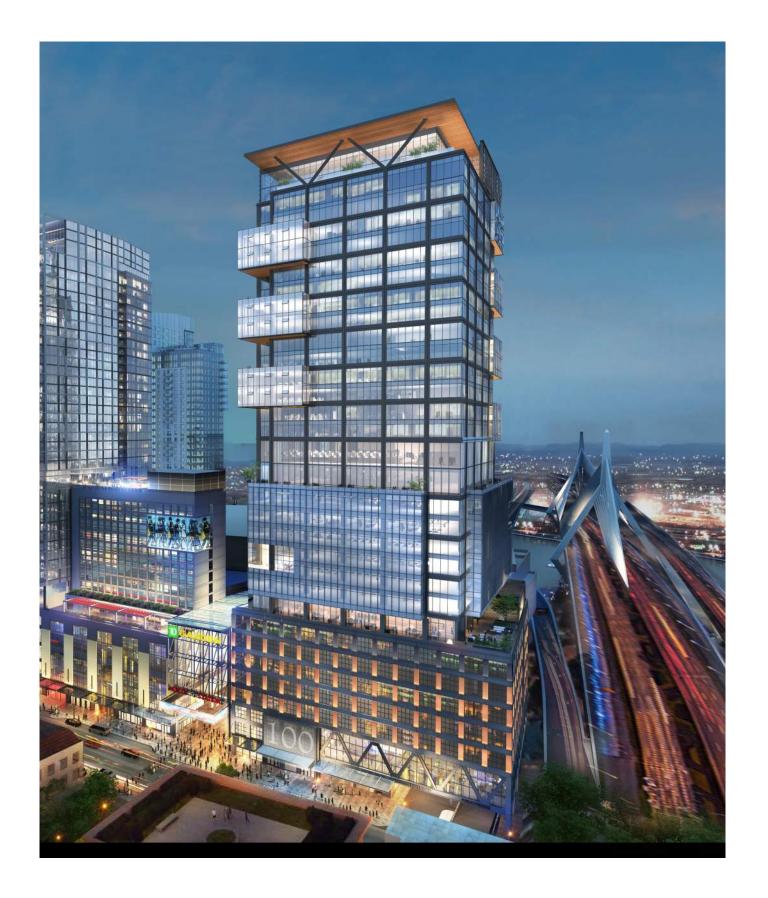

### **BASELINE**













### NORTH PORCH COMPARISON





**PREVIOUS ORIENTATION** 

PROPOSED PORCH ORENTATION



### OPTION 1 (PREFERRED AND PREVIOUSLY SHOWN 3/27/18)















## OPTION 1 (SW / NW CARVE OUTS)







# OPTION 1 (SW / NW CARVE OUTS)



**CLOSE UP VIEW FROM 93** 







## OPTION 2 (SE / NW REVEALS)





**TYPICAL FLOOR** 







## OPTION 2 (SE / NW REVEALS)







## OPTION 2 (SE / NW REVEALS)



**CLOSE UP VIEW FROM 93** 







## OPTION 3 (SW / NE REVEALS)





**TYPICAL FLOOR** 









## OPTION 3 (SW / NE REVEALS)







## OPTION 3 (SW / NE REVEALS)



**CLOSE UP VIEW FROM 93** 









## OPTION 4 (CARVE OUT AND REVEALS)





**TYPICAL FLOOR** 







## OPTION 4 (CARVE OUT AND REVEALS)







# OPTION 4 (CARVE OUT AND REVEALS)



**CLOSE UP VIEW FROM 93** 







## OPTION 4B (CARVE OUT AND REVEALS)





**TYPICAL FLOOR** 







## OPTION 4B (CARVE OUT AND REVEALS)







# OPTION 4B (CARVE OUT AND REVEALS)



**CLOSE UP VIEW FROM 93** 









### **IDENTITY**













### **PORCH DETAILS**







The Hub on Causeway March 2018