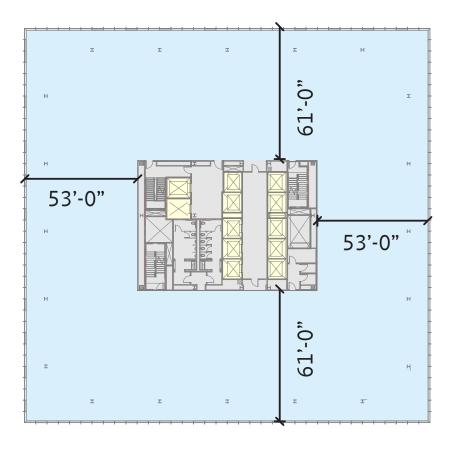

## OPTION 2 (SE / NW REVEALS)

**TYPICAL FLOOR** 

## OPTION 2 (SE / NW REVEALS)