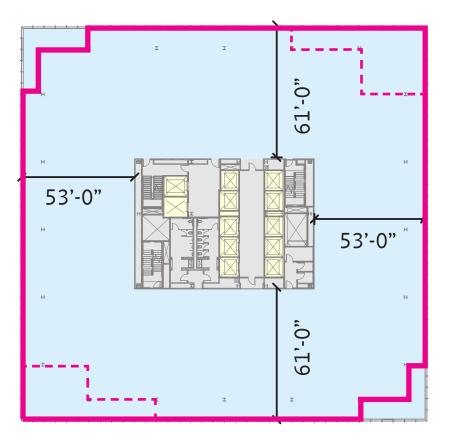

### **BASELINE**













### NORTH PORCH COMPARISON





**PREVIOUS ORIENTATION** 

PROPOSED PORCH ORENTATION



### OPTION 1 (PREFERRED AND PREVIOUSLY SHOWN 3/27/18)















## OPTION 1 (SW / NW CARVE OUTS)







# OPTION 1 (SW / NW CARVE OUTS)



**CLOSE UP VIEW FROM 93** 







## OPTION 2 (SE / NW REVEALS)





**TYPICAL FLOOR** 







## OPTION 2 (SE / NW REVEALS)







## OPTION 2 (SE / NW REVEALS)



**CLOSE UP VIEW FROM 93** 







## OPTION 3 (SW / NE REVEALS)





**TYPICAL FLOOR** 









## OPTION 3 (SW / NE REVEALS)







## OPTION 3 (SW / NE REVEALS)



**CLOSE UP VIEW FROM 93** 









## OPTION 4 (CARVE OUT AND REVEALS)





**TYPICAL FLOOR** 







## OPTION 4 (CARVE OUT AND REVEALS)







# OPTION 4 (CARVE OUT AND REVEALS)



**CLOSE UP VIEW FROM 93** 







## OPTION 4B (CARVE OUT AND REVEALS)





**TYPICAL FLOOR** 







## OPTION 4B (CARVE OUT AND REVEALS)







# OPTION 4B (CARVE OUT AND REVEALS)



**CLOSE UP VIEW FROM 93** 









### **IDENTITY**













### **PORCH DETAILS**







The Hub on Causeway March 2018