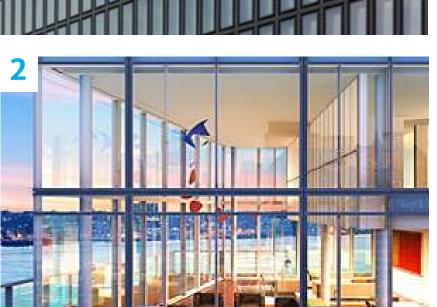

# OPTION 1 (SW / NW CARVE OUTS)



**CLOSE UP VIEW FROM 93** 







## OPTION 2 (SE / NW REVEALS)





**TYPICAL FLOOR** 







## OPTION 2 (SE / NW REVEALS)







## OPTION 2 (SE / NW REVEALS)



**CLOSE UP VIEW FROM 93** 







## OPTION 3 (SW / NE REVEALS)





**TYPICAL FLOOR** 









## OPTION 3 (SW / NE REVEALS)







## OPTION 3 (SW / NE REVEALS)



**CLOSE UP VIEW FROM 93** 









## OPTION 4 (CARVE OUT AND REVEALS)





**TYPICAL FLOOR** 







## OPTION 4 (CARVE OUT AND REVEALS)







# OPTION 4 (CARVE OUT AND REVEALS)



**CLOSE UP VIEW FROM 93** 







## OPTION 4B (CARVE OUT AND REVEALS)





**TYPICAL FLOOR** 







## OPTION 4B (CARVE OUT AND REVEALS)







# OPTION 4B (CARVE OUT AND REVEALS)



**CLOSE UP VIEW FROM 93** 









### **IDENTITY**













### **PORCH DETAILS**







The Hub on Causeway March 2018