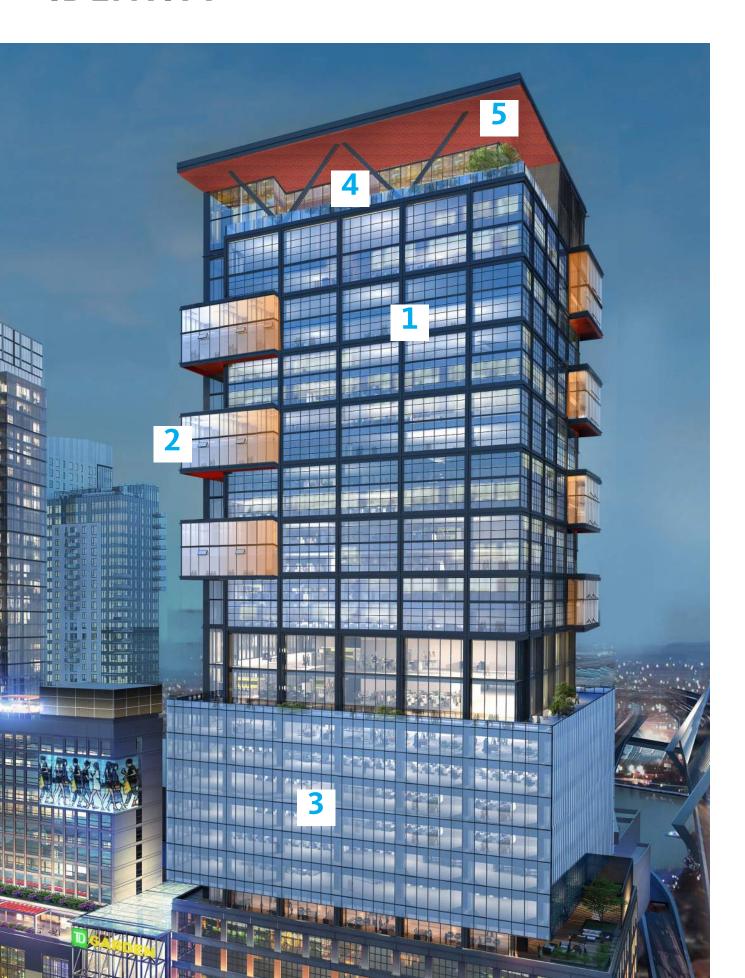

S)







# OPTION 1 (SW / NW CARVE OUTS)



**CLOSE UP VIEW FROM 93** 







## OPTION 2 (SE / NW REVEALS)





**TYPICAL FLOOR** 







## OPTION 2 (SE / NW REVEALS)







## OPTION 2 (SE / NW REVEALS)



**CLOSE UP VIEW FROM 93** 







## OPTION 3 (SW / NE REVEALS)





**TYPICAL FLOOR** 









## OPTION 3 (SW / NE REVEALS)







## OPTION 3 (SW / NE REVEALS)



**CLOSE UP VIEW FROM 93** 









## OPTION 4 (CARVE OUT AND REVEALS)





**TYPICAL FLOOR** 







## OPTION 4 (CARVE OUT AND REVEALS)







# OPTION 4 (CARVE OUT AND REVEALS)



**CLOSE UP VIEW FROM 93** 







## OPTION 4B (CARVE OUT AND REVEALS)





**TYPICAL FLOOR** 







## OPTION 4B (CARVE OUT AND REVEALS)







# OPTION 4B (CARVE OUT AND REVEALS)



**CLOSE UP VIEW FROM 93** 









### **IDENTITY**













### **PORCH DETAILS**







The Hub on Causeway March 2018