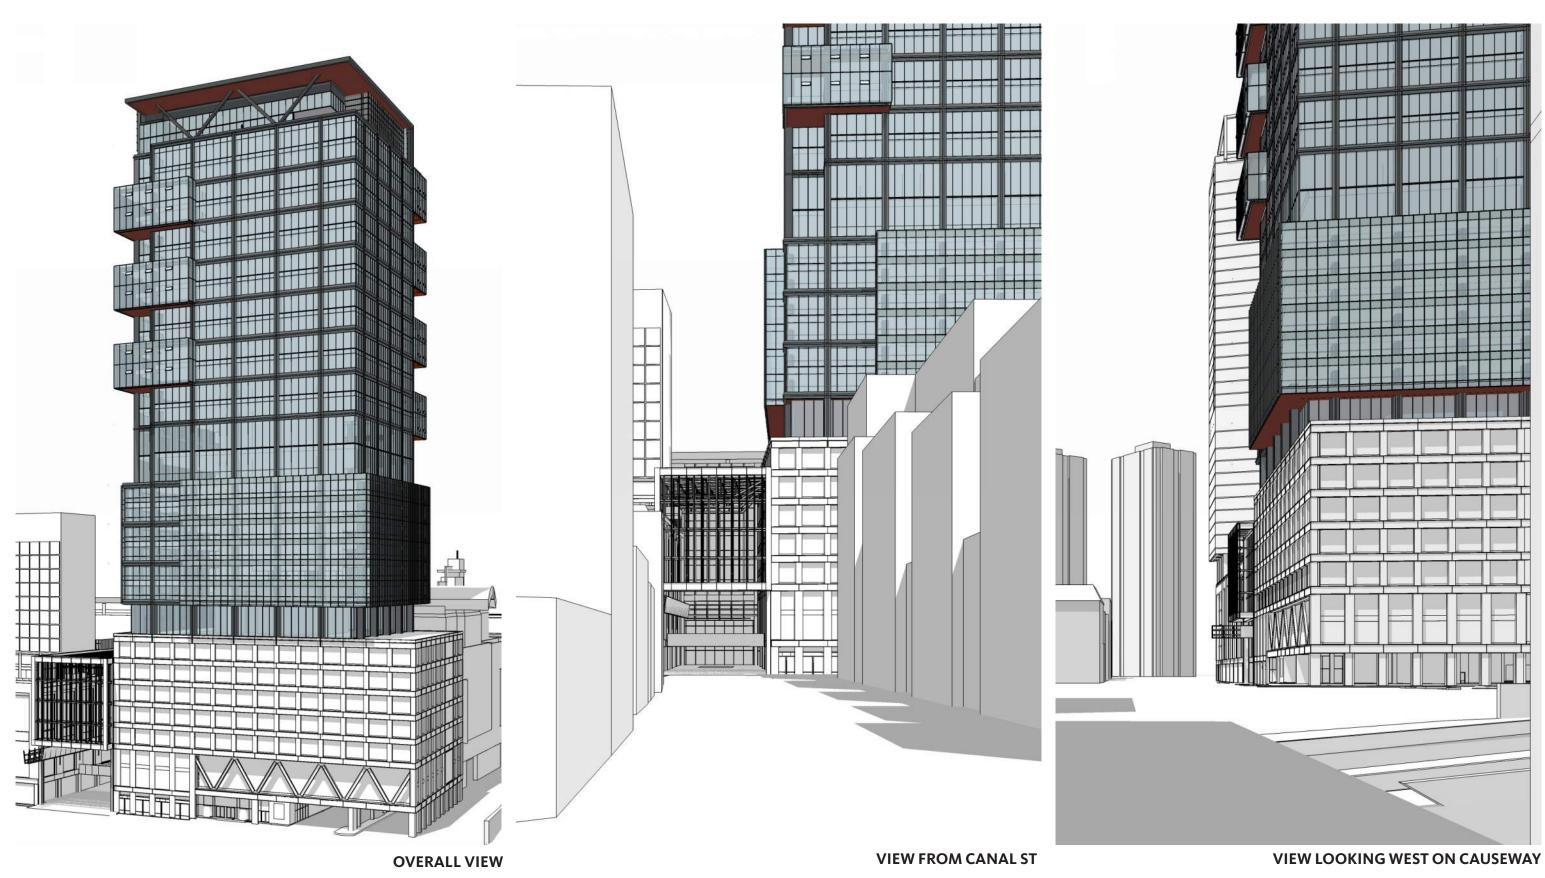

### **BASELINE**













### NORTH PORCH COMPARISON





**PREVIOUS ORIENTATION** 

PROPOSED PORCH ORENTATION



### OPTION 1 (PREFERRED AND PREVIOUSLY SHOWN 3/27/18)















## OPTION 1 (SW / NW CARVE OUTS)







# OPTION 1 (SW / NW CARVE OUTS)



**CLOSE UP VIEW FROM 93** 







## OPTION 2 (SE / NW REVEALS)





**TYPICAL FLOOR** 







## OPTION 2 (SE / NW REVEALS)







## OPTION 2 (SE / NW REVEALS)



**CLOSE UP VIEW FROM 93** 







## OPTION 3 (SW / NE REVEALS)





**TYPICAL FLOOR** 









## OPTION 3 (SW / NE REVEALS)







## OPTION 3 (SW / NE REVEALS)



**CLOSE UP VIEW FROM 93** 









## OPTION 4 (CARVE OUT AND REVEALS)





**TYPICAL FLOOR** 







## OPTION 4 (CARVE OUT AND REVEALS)







# OPTION 4 (CARVE OUT AND REVEALS)



**CLOSE UP VIEW FROM 93** 







## OPTION 4B (CARVE OUT AND REVEALS)





**TYPICAL FLOOR** 







## OPTION 4B (CARVE OUT AND REVEALS)







# OPTION 4B (CARVE OUT AND REVEALS)



**CLOSE UP VIEW FROM 93** 









### **IDENTITY**













### **PORCH DETAILS**







The Hub on Causeway March 2018