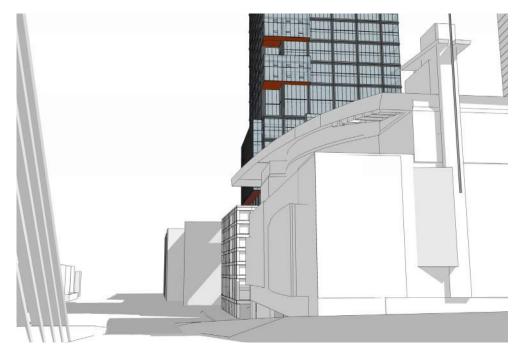

### **BASELINE**













### NORTH PORCH COMPARISON





**PREVIOUS ORIENTATION** 

PROPOSED PORCH ORENTATION



### OPTION 1 (PREFERRED AND PREVIOUSLY SHOWN 3/27/18)















## OPTION 1 (SW / NW CARVE OUTS)







# OPTION 1 (SW / NW CARVE OUTS)



**CLOSE UP VIEW FROM 93** 







## OPTION 2 (SE / NW REVEALS)





**TYPICAL FLOOR** 







## OPTION 2 (SE / NW REVEALS)







## OPTION 2 (SE / NW REVEALS)



**CLOSE UP VIEW FROM 93** 







## OPTION 3 (SW / NE REVEALS)





**TYPICAL FLOOR** 









## OPTION 3 (SW / NE REVEALS)







## OPTION 3 (SW / NE REVEALS)



**CLOSE UP VIEW FROM 93** 









## OPTION 4 (CARVE OUT AND REVEALS)





**TYPICAL FLOOR** 







## OPTION 4 (CARVE OUT AND REVEALS)







# OPTION 4 (CARVE OUT AND REVEALS)



**CLOSE UP VIEW FROM 93** 







## OPTION 4B (CARVE OUT AND REVEALS)





**TYPICAL FLOOR** 







## OPTION 4B (CARVE OUT AND REVEALS)







# OPTION 4B (CARVE OUT AND REVEALS)



**CLOSE UP VIEW FROM 93** 









### **IDENTITY**













### **PORCH DETAILS**







The Hub on Causeway March 2018