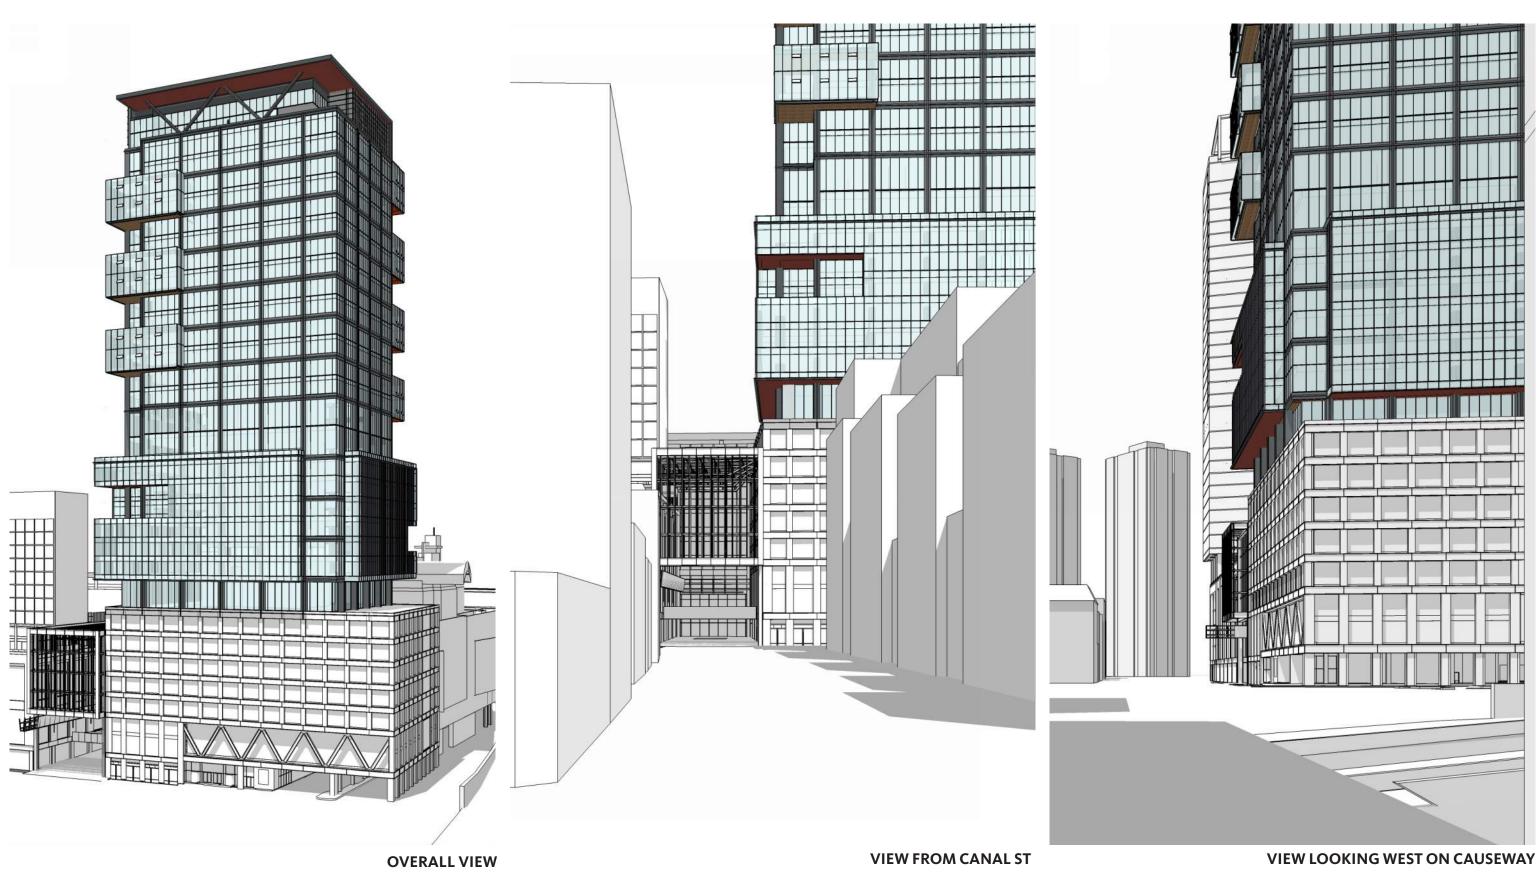

### OPTION 1 (PREFERRED AND PREVIOUSLY SHOWN 3/27/18)















## OPTION 1 (SW / NW CARVE OUTS)







# OPTION 1 (SW / NW CARVE OUTS)



**CLOSE UP VIEW FROM 93** 







## OPTION 2 (SE / NW REVEALS)





**TYPICAL FLOOR** 







## OPTION 2 (SE / NW REVEALS)







## OPTION 2 (SE / NW REVEALS)



**CLOSE UP VIEW FROM 93** 







## OPTION 3 (SW / NE REVEALS)





**TYPICAL FLOOR** 









## OPTION 3 (SW / NE REVEALS)







## OPTION 3 (SW / NE REVEALS)



**CLOSE UP VIEW FROM 93** 









## OPTION 4 (CARVE OUT AND REVEALS)





**TYPICAL FLOOR** 







## OPTION 4 (CARVE OUT AND REVEALS)







# OPTION 4 (CARVE OUT AND REVEALS)



**CLOSE UP VIEW FROM 93** 







## OPTION 4B (CARVE OUT AND REVEALS)





**TYPICAL FLOOR** 







## OPTION 4B (CARVE OUT AND REVEALS)







# OPTION 4B (CARVE OUT AND REVEALS)



**CLOSE UP VIEW FROM 93** 









### **IDENTITY**













### **PORCH DETAILS**







The Hub on Causeway March 2018