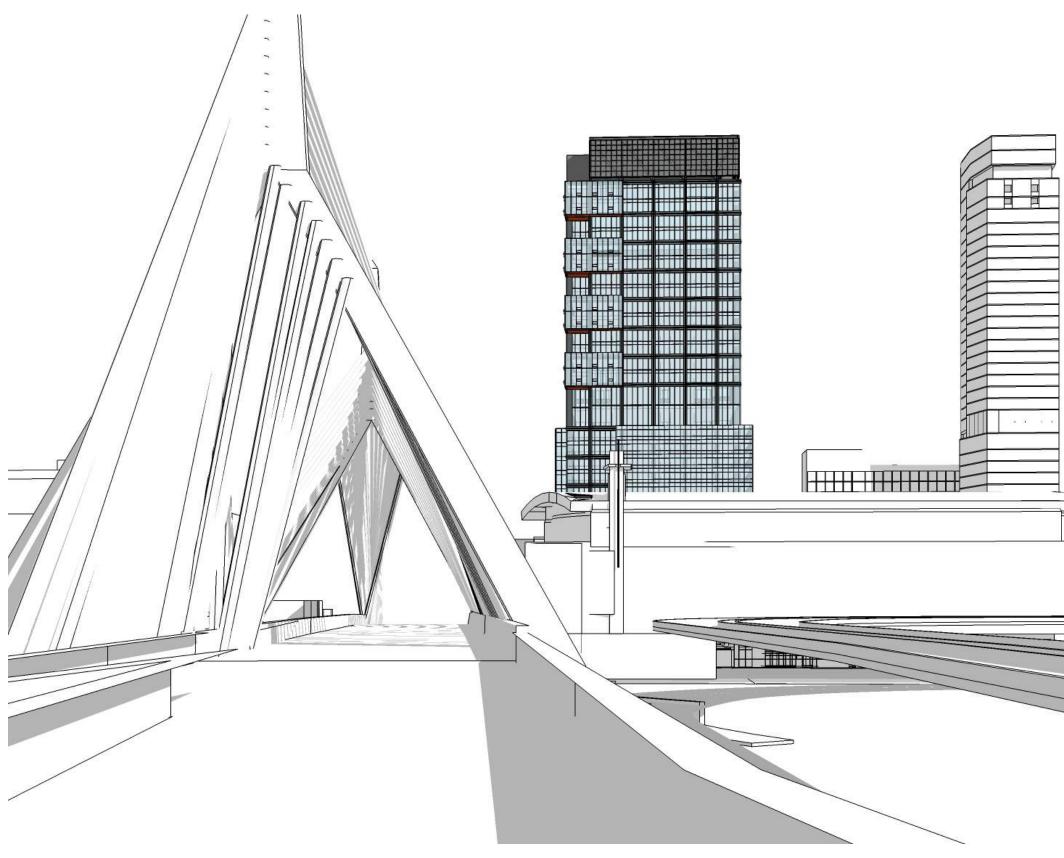

### **BASELINE**













### NORTH PORCH COMPARISON





**PREVIOUS ORIENTATION** 

PROPOSED PORCH ORENTATION



### OPTION 1 (PREFERRED AND PREVIOUSLY SHOWN 3/27/18)















## OPTION 1 (SW / NW CARVE OUTS)







# OPTION 1 (SW / NW CARVE OUTS)



**CLOSE UP VIEW FROM 93** 







## OPTION 2 (SE / NW REVEALS)





**TYPICAL FLOOR** 







## OPTION 2 (SE / NW REVEALS)







## OPTION 2 (SE / NW REVEALS)



**CLOSE UP VIEW FROM 93** 







## OPTION 3 (SW / NE REVEALS)





**TYPICAL FLOOR** 









## OPTION 3 (SW / NE REVEALS)







## OPTION 3 (SW / NE REVEALS)



**CLOSE UP VIEW FROM 93** 









## OPTION 4 (CARVE OUT AND REVEALS)





**TYPICAL FLOOR** 







## OPTION 4 (CARVE OUT AND REVEALS)







# OPTION 4 (CARVE OUT AND REVEALS)



**CLOSE UP VIEW FROM 93** 







## OPTION 4B (CARVE OUT AND REVEALS)





**TYPICAL FLOOR** 







## OPTION 4B (CARVE OUT AND REVEALS)







# OPTION 4B (CARVE OUT AND REVEALS)



**CLOSE UP VIEW FROM 93** 









### **IDENTITY**













### **PORCH DETAILS**







The Hub on Causeway March 2018