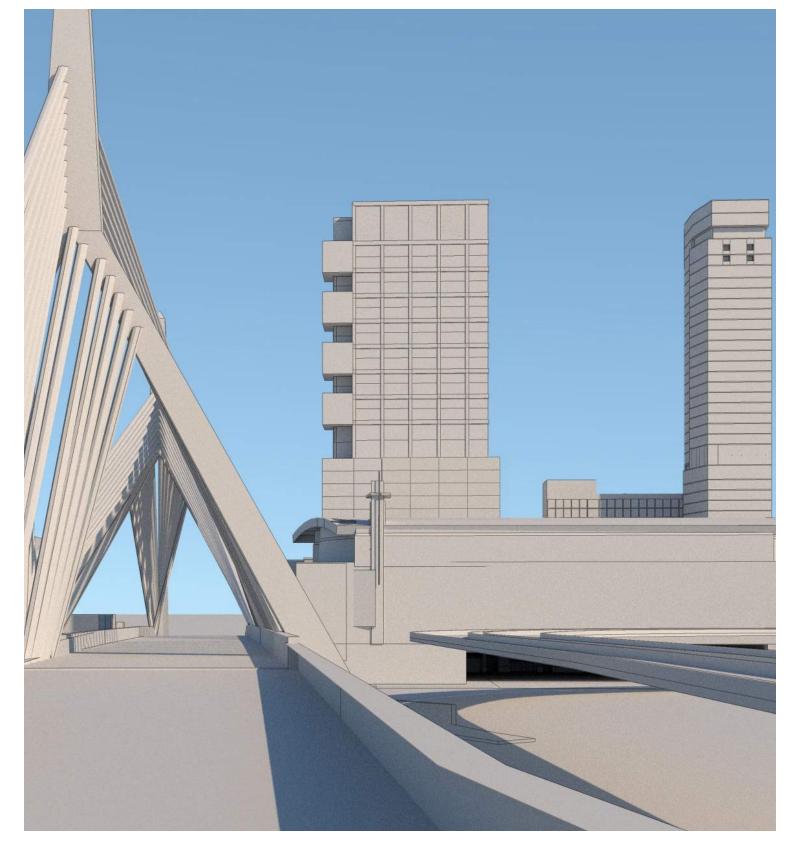

### **BASELINE**













### NORTH PORCH COMPARISON





**PREVIOUS ORIENTATION** 

PROPOSED PORCH ORENTATION



### OPTION 1 (PREFERRED AND PREVIOUSLY SHOWN 3/27/18)















## OPTION 1 (SW / NW CARVE OUTS)







# OPTION 1 (SW / NW CARVE OUTS)



**CLOSE UP VIEW FROM 93** 







## OPTION 2 (SE / NW REVEALS)





**TYPICAL FLOOR** 







## OPTION 2 (SE / NW REVEALS)







## OPTION 2 (SE / NW REVEALS)



**CLOSE UP VIEW FROM 93** 







## OPTION 3 (SW / NE REVEALS)





**TYPICAL FLOOR** 









## OPTION 3 (SW / NE REVEALS)







## OPTION 3 (SW / NE REVEALS)



**CLOSE UP VIEW FROM 93** 









## OPTION 4 (CARVE OUT AND REVEALS)





**TYPICAL FLOOR** 







## OPTION 4 (CARVE OUT AND REVEALS)







# OPTION 4 (CARVE OUT AND REVEALS)



**CLOSE UP VIEW FROM 93** 







## OPTION 4B (CARVE OUT AND REVEALS)





**TY