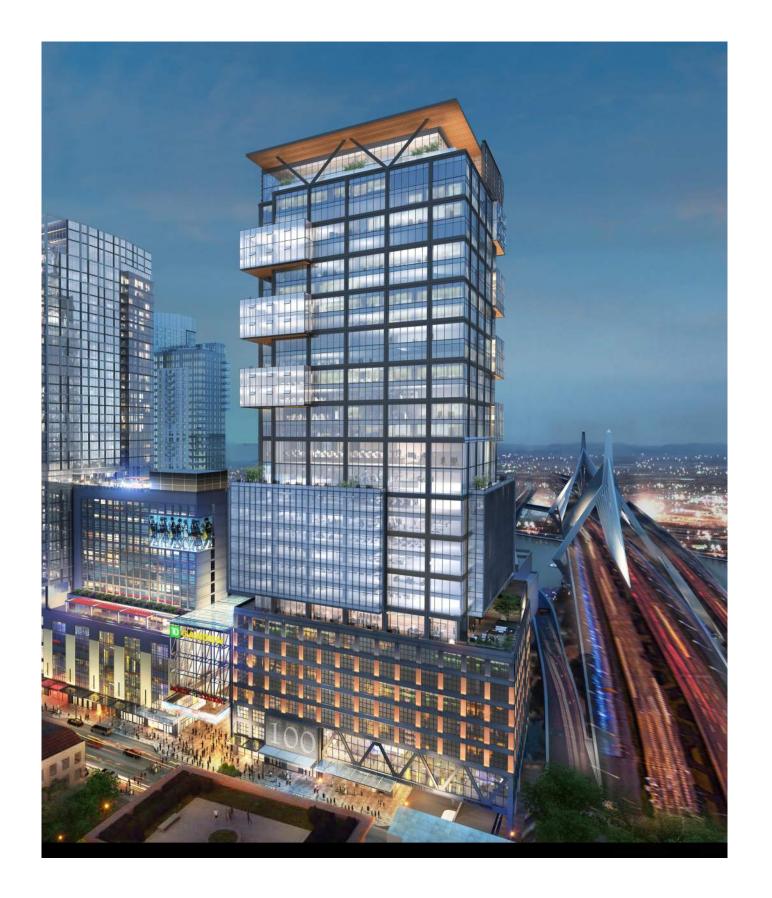

### **BASELINE**













### NORTH PORCH COMPARISON





**PREVIOUS ORIENTATION** 

PROPOSED PORCH ORENTATION



### OPTION 1 (PREFERRED AND PREVIOUSLY SHOWN 3/27/18)















## OPTION 1 (SW / NW CARVE OUTS)







# OPTION 1 (SW / NW CARVE OUTS)



**CLOSE UP VIEW FROM 93** 







## OPTION 2 (SE / NW REVEALS)





**TYPICAL FLOOR** 







## OPTION 2 (SE / NW REVEALS)







## OPTION 2 (SE / NW REVEALS)



**CLOSE UP VIEW FROM 93** 







## OPTION 3 (SW / NE REVEALS)





**TYPICAL FLOOR** 









## OPTION 3 (SW / NE REVEALS)







## OPTION 3 (SW / NE REVEALS)



**CLOSE UP VIEW FROM 93** 









## OPTION 4 (CARVE OUT AND REVEALS)





**TYPICAL FLOOR** 







## OPTION 4 (CARVE OUT AND REVEALS)







# OPTION 4 (CARVE OUT AND REVEALS)



**CLOSE UP VIEW FROM 93** 







## OPTION 4B (CARVE OUT AND REVEALS)





**TYPICAL FLOOR** 







## OPTION 4B (CARVE OUT AND REVEALS)







# OPTION 4B (CARVE OUT AND REVEALS)



**CLOSE UP VIEW FROM 93** 









### **IDENTITY**













### **PORCH DETAILS**







The Hub on Causeway March 2018