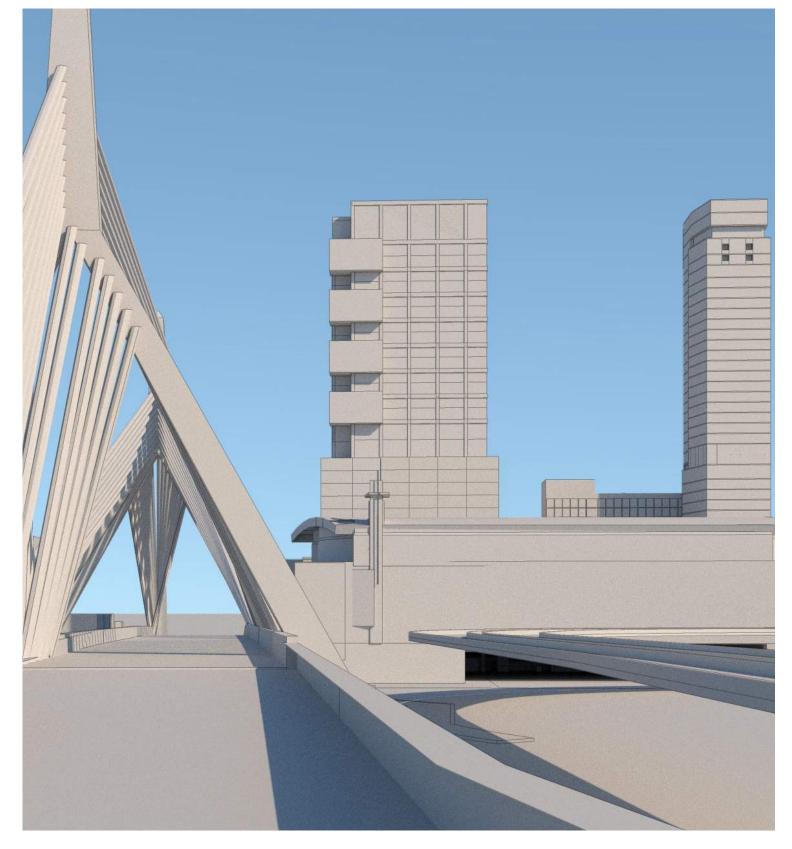

### **BASELINE**













### NORTH PORCH COMPARISON





**PREVIOUS ORIENTATION** 

PROPOSED PORCH ORENTATION



### OPTION 1 (PREFERRED AND PREVIOUSLY SHOWN 3/27/18)















## OPTION 1 (SW / NW CARVE OUTS)







# OPTION 1 (SW / NW CARVE OUTS)



**CLOSE UP VIEW FROM 93** 







## OPTION 2 (SE / NW REVEALS)





**TYPICAL FLOOR** 







## OPTION 2 (SE / NW REVEALS)







## OPTION 2 (SE / NW REVEALS)



**CLOSE UP VIEW FROM 93** 







## OPTION 3 (SW / NE REVEALS)





**TYPICAL FLOOR** 









## OPTION 3 (SW / NE REVEALS)







## OPTION 3 (SW / NE REVEALS)



**CLOSE UP VIEW FROM 93** 









## OPTION 4 (CARVE OUT AND REVEALS)





**TYPICAL FLOOR** 







## OPTION 4 (CARVE OUT AND REVEALS)







# OPTION 4 (CARVE OUT AND REVEALS)



**CLOSE UP VIEW FROM 93** 







## OPTION 4B (CARVE OUT AND REVEALS)





**TYPI