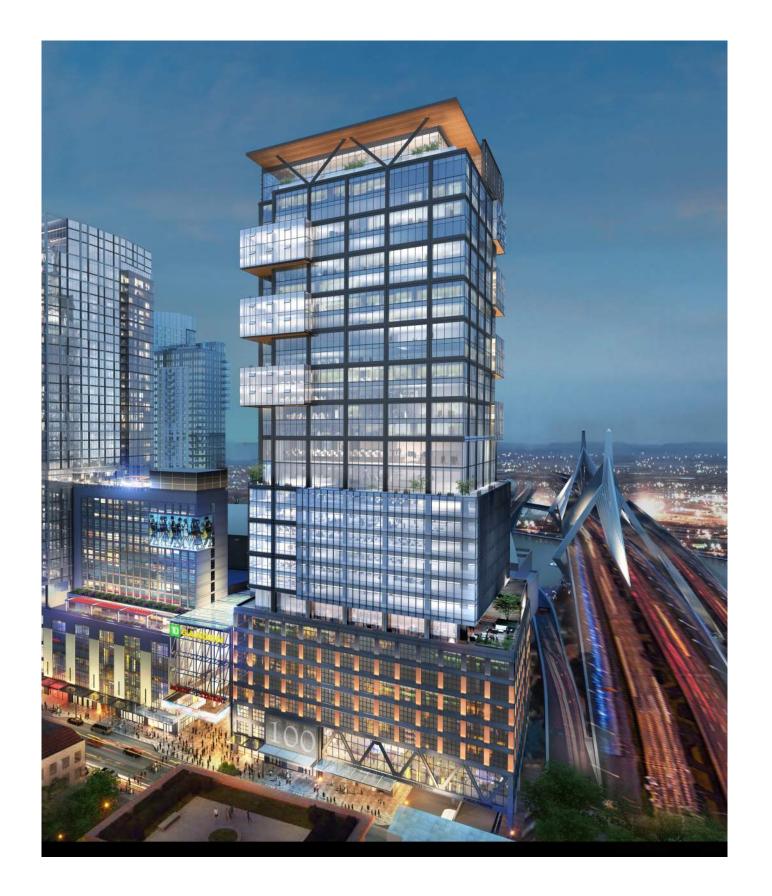

### **BASELINE**













### NORTH PORCH COMPARISON





**PREVIOUS ORIENTATION** 

PROPOSED PORCH ORENTATION



### OPTION 1 (PREFERRED AND PREVIOUSLY SHOWN 3/27/18)















## OPTION 1 (SW / NW CARVE OUTS)







# OPTION 1 (SW / NW CARVE OUTS)



**CLOSE UP VIEW FROM 93** 







## OPTION 2 (SE / NW REVEALS)





**TYPICAL FLOOR** 







## OPTION 2 (SE / NW REVEALS)







## OPTION 2 (SE / NW REVEALS)



**CLOSE UP VIEW FROM 93** 







## OPTION 3 (SW / NE REVEALS)





**TYPICAL FLOOR** 









## OPTION 3 (SW / NE REVEALS)







## OPTION 3 (SW / NE REVEALS)



**CLOSE UP VIEW FROM 93** 









## OPTION 4 (CARVE OUT AND REVEALS)





**TYPICAL FLOOR** 







## OPTION 4 (CARVE OUT AND REVEALS)







# OPTION 4 (CARVE OUT AND REVEALS)



**CLOSE UP VIEW FROM 93** 







## OPTION 4B (CARVE OUT AND REVEALS)





**TYPICAL FLOOR** 







## OPTION 4B (CARVE OUT AND REVEALS)







# OPTION 4B (CARVE OUT AND REVEALS)



**CLOSE UP VIEW FROM 93** 









### **IDENTITY**













### **PORCH DETAILS**







The Hub on Causeway March 2018