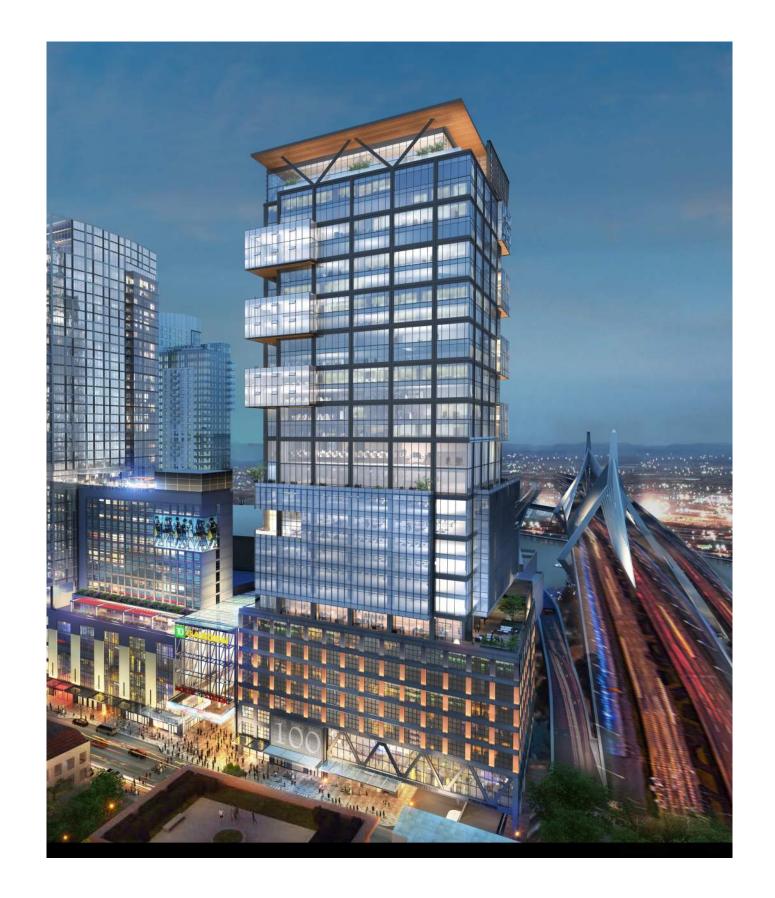

ARISON





**PREVIOUS ORIENTATION** 

PROPOSED PORCH ORENTATION



### OPTION 1 (PREFERRED AND PREVIOUSLY SHOWN 3/27/18)















## OPTION 1 (SW / NW CARVE OUTS)







# OPTION 1 (SW / NW CARVE OUTS)



**CLOSE UP VIEW FROM 93** 







## OPTION 2 (SE / NW REVEALS)





**TYPICAL FLOOR** 







## OPTION 2 (SE / NW REVEALS)







## OPTION 2 (SE / NW REVEALS)



**CLOSE UP VIEW FROM 93** 







## OPTION 3 (SW / NE REVEALS)





**TYPICAL FLOOR** 









## OPTION 3 (SW / NE REVEALS)







## OPTION 3 (SW / NE REVEALS)



**CLOSE UP VIEW FROM 93** 









## OPTION 4 (CARVE OUT AND REVEALS)





**TYPICAL FLOOR** 







## OPTION 4 (CARVE OUT AND REVEALS)







# OPTION 4 (CARVE OUT AND REVEALS)



**CLOSE UP VIEW FROM 93** 







## OPTION 4B (CARVE OUT AND REVEALS)





**TYPICAL FLOOR** 







## OPTION 4B (CARVE OUT AND REVEALS)







# OPTION 4B (CARVE OUT AND REVEALS)



**CLOSE UP VIEW FROM 93** 









### **IDENTITY**













### **PORCH DETAILS**







The Hub on Causeway March 2018