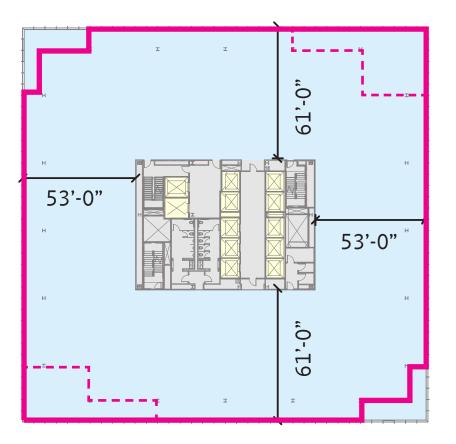

### OPTION 1 (PREFERRED AND PREVIOUSLY SHOWN 3/27/18)

## OPTION 1 (SW / NW CARVE OUTS)

# OPTION 1 (SW / NW CARVE OUTS)

**CLOSE UP VIEW FROM 93** 