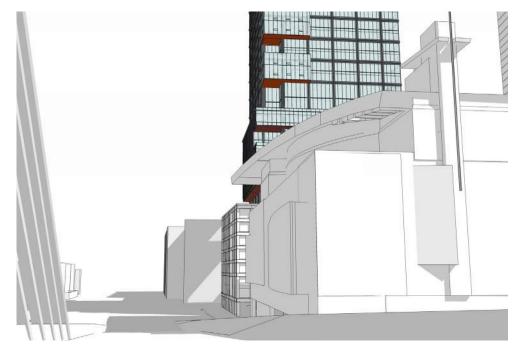

### **BASELINE**













### NORTH PORCH COMPARISON





**PREVIOUS ORIENTATION** 

PROPOSED PORCH ORENTATION



### OPTION 1 (PREFERRED AND PREVIOUSLY SHOWN 3/27/18)















## OPTION 1 (SW / NW CARVE OUTS)







# OPTION 1 (SW / NW CARVE OUTS)



**CLOSE UP VIEW FROM 93** 







## OPTION 2 (SE / NW REVEALS)





**TYPICAL FLOOR** 







## OPTION 2 (SE / NW REVEALS)







## OPTION 2 (SE / NW REVEALS)



**CLOSE UP VIEW FROM 93** 







## OPTION 3 (SW / NE REVEALS)





**TYPICAL FLOOR** 









## OPTION 3 (SW / NE REVEALS)







## OPTION 3 (SW / NE REVEALS)



**CLOSE UP VIEW FROM 93** 









## OPTION 4 (CARVE OUT AND REVEALS)





**TYPICAL FLOOR** 







## OPTION 4 (CARVE OUT AND REVEALS)







# OPTION 4 (CARVE OUT AND REVEALS)



**CLOSE UP VIEW FROM 93** 







## OPTION 4B (CARVE OUT AND REVEALS)





**TYPICAL FLOOR** 







## OPTION 4B (CARVE OUT AND REVEALS)







# OPTION 4B (CARVE OUT AND REVEALS)



**CLOSE UP VIEW FROM 93** 









### **IDENTITY**













### **PORCH DETAILS**







The Hub on Causeway March 2018