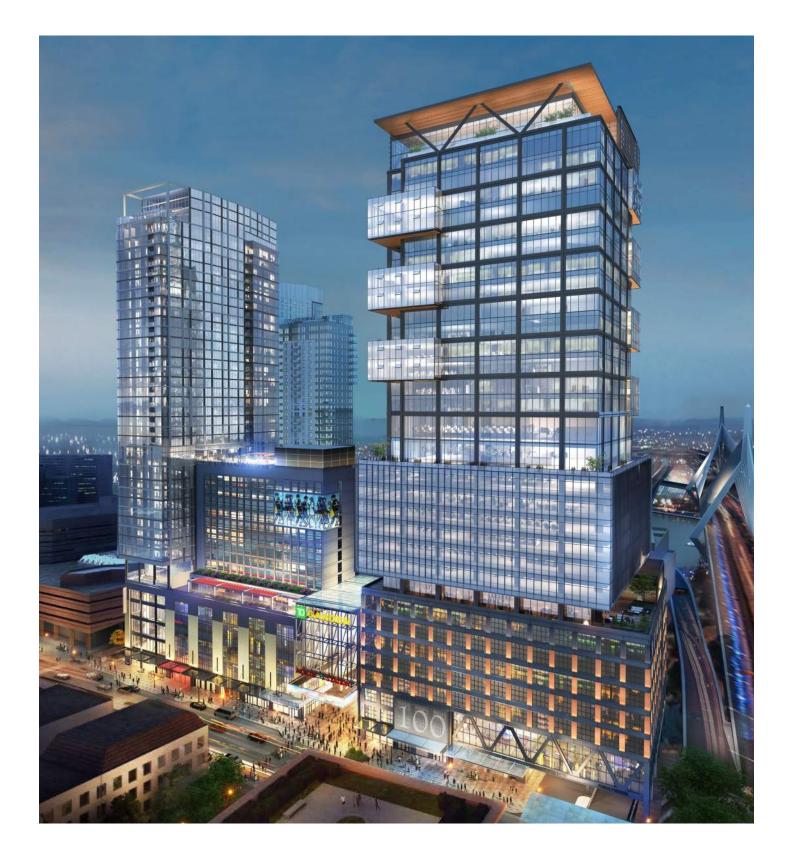

### **BASELINE**













### NORTH PORCH COMPARISON





**PREVIOUS ORIENTATION** 

PROPOSED PORCH ORENTATION



### OPTION 1 (PREFERRED AND PREVIOUSLY SHOWN 3/27/18)















## OPTION 1 (SW / NW CARVE OUTS)







# OPTION 1 (SW / NW CARVE OUTS)



**CLOSE UP VIEW FROM 93** 







## OPTION 2 (SE / NW REVEALS)





**TYPICAL FLOOR** 







## OPTION 2 (SE / NW REVEALS)







## OPTION 2 (SE / NW REVEALS)



**CLOSE UP VIEW FROM 93** 







## OPTION 3 (SW / NE REVEALS)





**TYPICAL FLOOR** 









## OPTION 3 (SW / NE REVEALS)







## OPTION 3 (SW / NE REVEALS)



**CLOSE UP VIEW FROM 93** 









## OPTION 4 (CARVE OUT AND REVEALS)





**TYPICAL FLOOR** 







## OPTION 4 (CARVE OUT AND REVEALS)







# OPTION 4 (CARVE OUT AND REVEALS)



**CLOSE UP VIEW FROM 93** 







## OPT