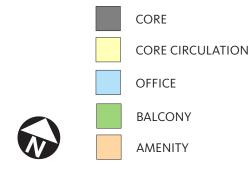

## OPTION 1 (SW / NW CARVE OUTS)

# OPTION 1 (SW / NW CARVE OUTS)

**CLOSE UP VIEW FROM 93** 