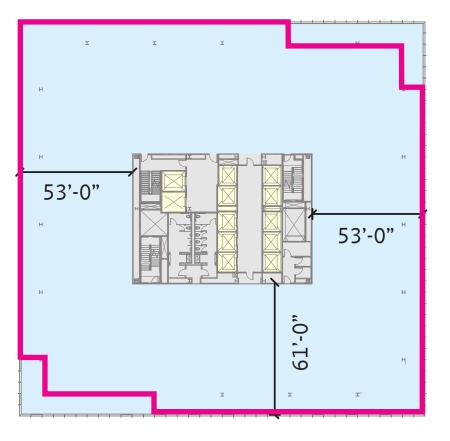

### **BASELINE**













### NORTH PORCH COMPARISON





**PREVIOUS ORIENTATION** 

PROPOSED PORCH ORENTATION



### OPTION 1 (PREFERRED AND PREVIOUSLY SHOWN 3/27/18)















## OPTION 1 (SW / NW CARVE OUTS)







# OPTION 1 (SW / NW CARVE OUTS)



**CLOSE UP VIEW FROM 93** 







## OPTION 2 (SE / NW REVEALS)





**TYPICAL FLOOR** 







## OPTION 2 (SE / NW REVEALS)







## OPTION 2 (SE / NW REVEALS)



**CLOSE UP VIEW FROM 93** 







## OPTION 3 (SW / NE REVEALS)





**TYPICAL FLOOR** 









## OPTION 3 (SW / NE REVEALS)







## OPTION 3 (SW / NE REVEALS)



**CLOSE UP VIEW FROM 93** 









## OPTION 4 (CARVE OUT AND REVEALS)





**TYPICAL FLOOR** 







## OPTION 4 (CARVE OUT AND REVEALS)







# OPTION 4 (CARVE OUT AND REVEALS)



**CLOSE UP VIEW FROM 93** 







## OPTION 4B (CARVE OUT AND REVEALS)





**TYPICAL FLOOR** 







## OPTION 4B (CARVE OUT AND REVEALS)







# OPTION 4B (CARVE OUT AND REVEALS)



**CLOSE UP VIEW FROM 93** 









### **IDENTITY**













### **PORCH DETAILS**







The Hub on Causeway March 2018