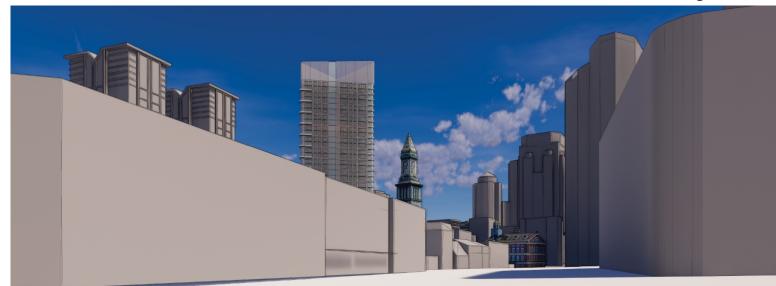

V-Shape
Height: 155'-8"
Area: 245,670 gsf

Tower + Podium

Height: 237' & 120'

Area: 260,000 gsf

Tower
Height: 370'
Area: 260,000 gsf

Pencil Tower
Height: 450'
Area: 260,000 gsf

View from Faneuil Hall Marketplace