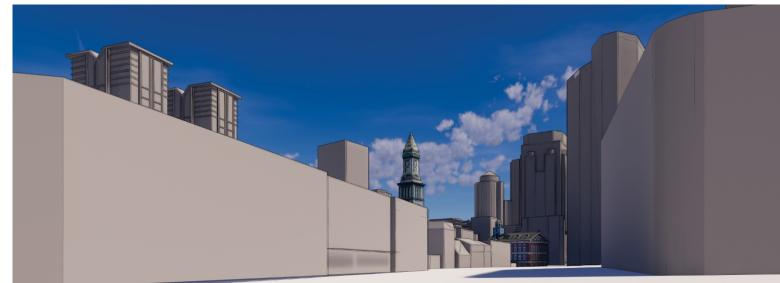

View from City Hall Plaza

**Donut**Height: **125**'
Area: **201,500** gsf

V-Shape
Height: 155'-8"
Area: 245,670 gsf

Tower + Podium
Height: 237' & 120'
Area: 260,000 gsf

Tower
Height: 370'
Area: 260,000 gsf