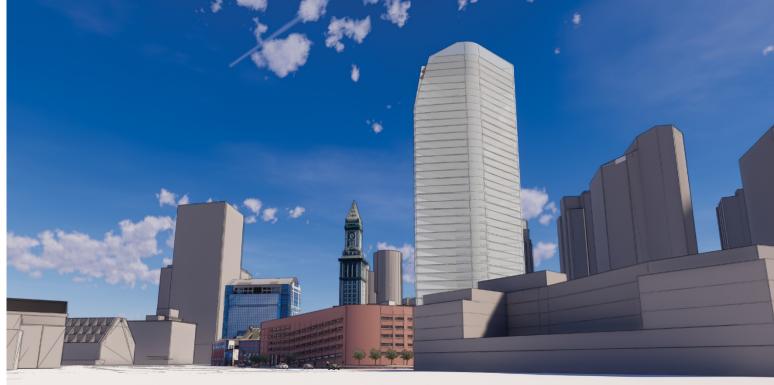

V-Shape
Height: 155'-8"
Area: 245,670 gsf

Tower + Podium

Height: 237' & 120'

Area: 260,000 gsf

Tower
Height: 370'
Area: 260,000 gsf

Pencil Tower
Height: 450'
Area: 260,000 gsf

View from Faneuil Hall Marketplace

Pencil Tower
Height: 450'
Area: 260,000 gsf

View from Congress St.

Donut
Height: 125'
Area: 201,500 gsf

View from Congress St.

V-Shape
Height: 155'-8"
Area: 245,670 gsf

Tower + Podium

Height: 237' & 120'

Area: 260,000 gsf