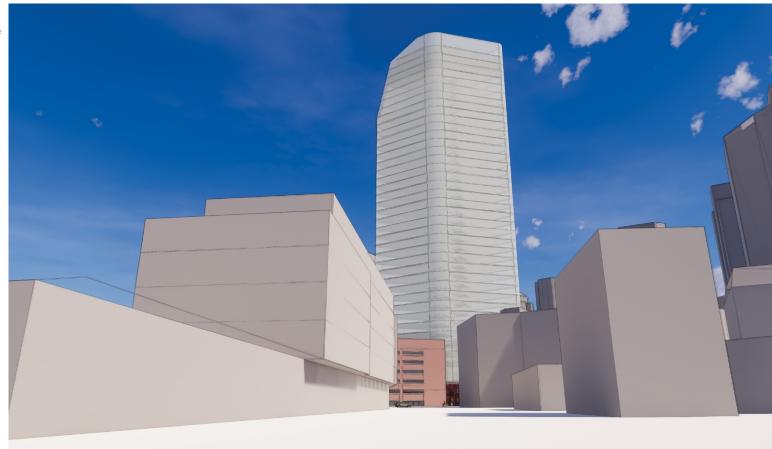

### I. Massing Comparisons

Donut Height: 125' Area: 201,500 gsf

V-Shape
Height: 155'-8"
Area: 245,670 gsf

Tower + Podium
Height: 237' & 120'
Area: 260,000 gsf

Tower
Height: 370'
Area: 260,000 gsf

Pencil Tower
Height: 450'
Area: 260,000 gsf

Pencil Tower
Height: 450'
Area: 260,000 gsf

View from Congress St.

Donut
Height: 125'
Area: 201,500 gsf

View from Congress St.

V-Shape
Height: 155'-8"
Area: 245,670 gsf

Tower + Podium

Height: 237' & 120'

Area: 260,000 gsf

Tower
Height: 370'
Area: 260,000 gsf

Pencil Tower
Height: 450'
Area: 260,000 gsf