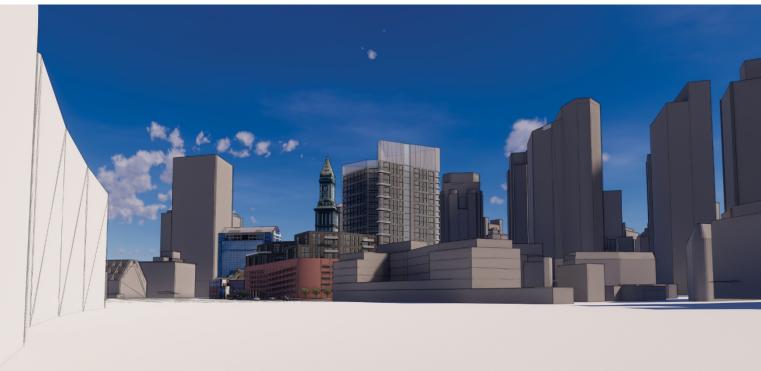

V-Shape
Height: 155'-8"
Area: 245,670 gsf

Tower + Podium

Height: 237' & 120'

Area: 260,000 gsf

Tower
Height: 370'
Area: 260,000 gsf

Pencil Tower
Height: 450'
Area: 260,000 gsf

View from Faneuil Hall Marketplace

Pencil Tower
Height: 450'
Area: 260,000 gsf

View from Congress St.

Donut
Height: 125'
Area: 201,500 gsf

View from Congress St.

V-Shape
Height: 155'-8"
Area: 245,670 gsf

Tower + Podium

Height: 237' & 120'

Area: 260,000 gsf