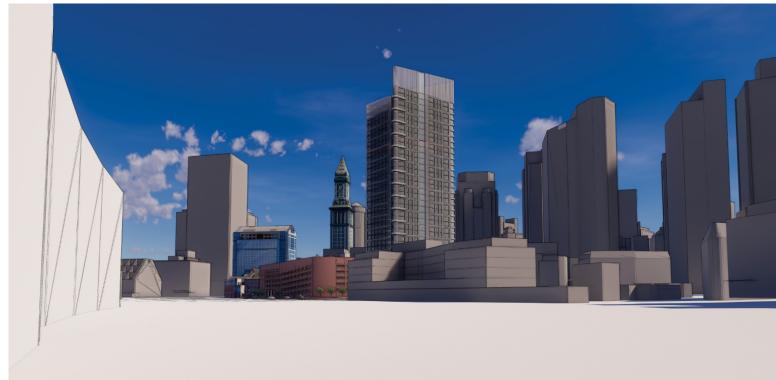

V-Shape
Height: 155'-8"
Area: 245,670 gsf

Tower + Podium

Height: 237' & 120'

Area: 260,000 gsf

Tower
Height: 370'
Area: 260,000 gsf

Pencil Tower
Height: 450'
Area: 260,000 gsf

View from Faneuil Hall Marketplace

Pencil Tower
Height: 450'
Area: 260,000 gsf

View from Congress St.

Donut
Height: 125'
Area: 201,500 gsf

View from Congress St.

V-Shape
Height: 155'-8"
Area: 245,670 gsf

Tower + Podium

Height: 237' & 120'

Area: 260,000 gsf

Tower
Height: 370'
Area: 260,000 gsf

Pencil Tower
Height: 450'
Area: 260,000 gsf