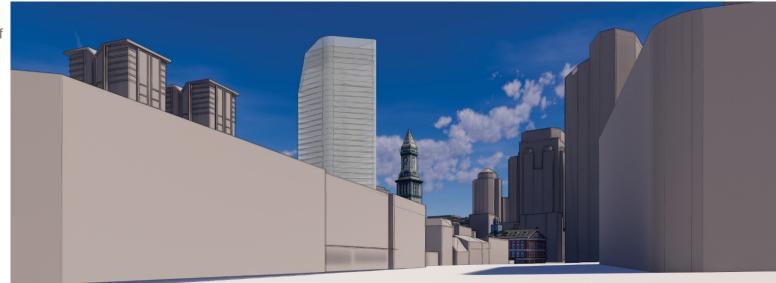

View from City Hall Plaza

**Donut**Height: **125**'
Area: **201,500** gsf

V-Shape
Height: 155'-8"
Area: 245,670 gsf

Tower + Podium
Height: 237' & 120'
Area: 260,000 gsf

Tower
Height: 370'
Area: 260,000 gsf