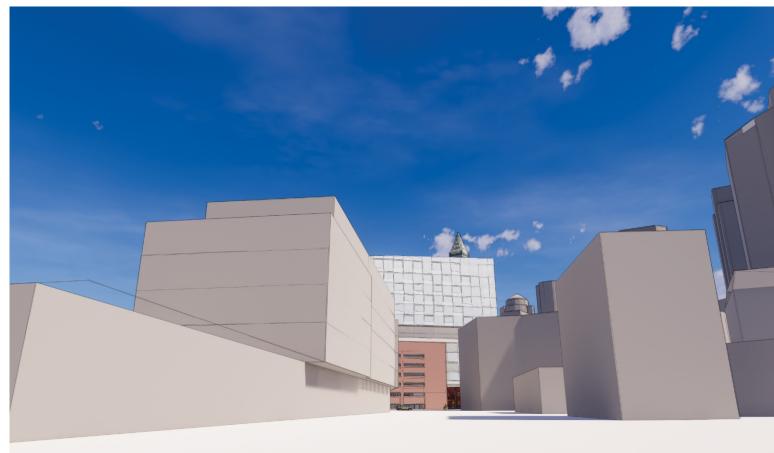

**Donut**Height: **125**'
Area: **201,500** gsf

V-Shape
Height: 155'-8"
Area: 245,670 gsf

Tower + Podium
Height: 237' & 120'
Area: 260,000 gsf

Tower
Height: 370'
Area: 260,000 gsf

Pencil Tower
Height: 450'
Area: 260,000 gsf