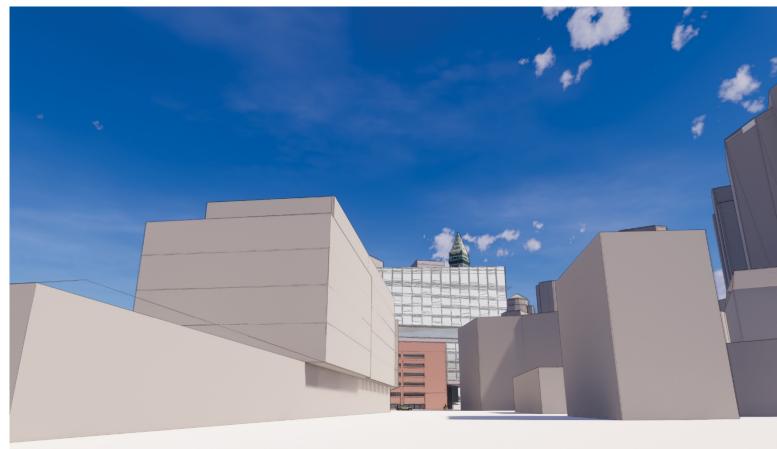

View from City Hall Plaza

**Donut**Height: **125**'
Area: **201,500** gsf

V-Shape
Height: 155'-8"
Area: 245,670 gsf

Tower + Podium
Height: 237' & 120'
Area: 260,000 gsf

Tower
Height: 370'
Area: 260,000 gsf