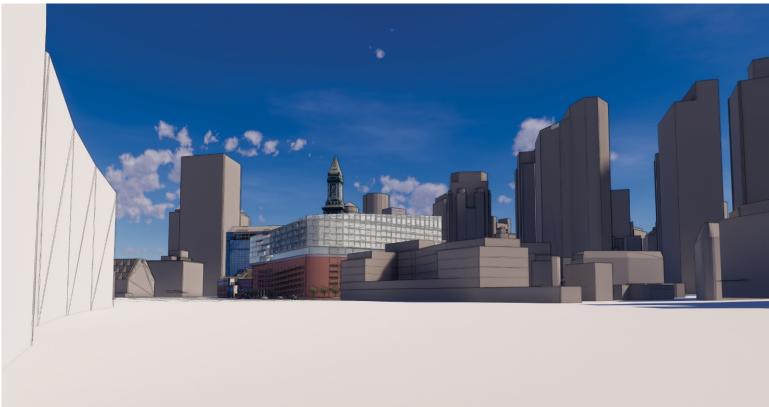

V-Shape
Height: 155'-8"
Area: 245,670 gsf

Tower + Podium

Height: 237' & 120'

Area: 260,000 gsf

Tower
Height: 370'
Area: 260,000 gsf

Pencil Tower
Height: 450'
Area: 260,000 gsf

View from Faneuil Hall Marketplace