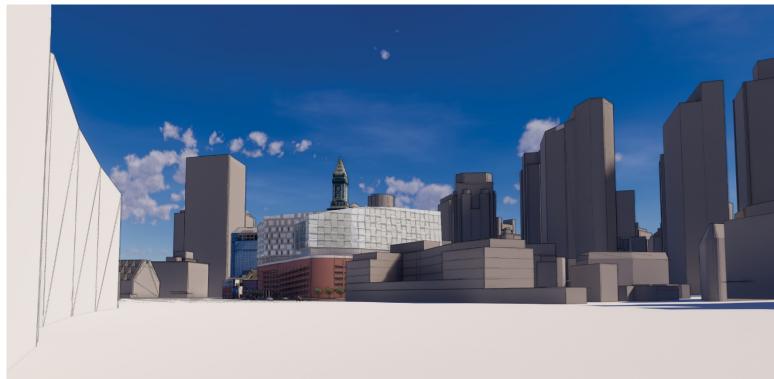

V-Shape
Height: 155'-8"
Area: 245,670 gsf

Tower + Podium

Height: 237' & 120'

Area: 260,000 gsf

Tower
Height: 370'
Area: 260,000 gsf

Pencil Tower
Height: 450'
Area: 260,000 gsf

View from Faneuil Hall Marketplace