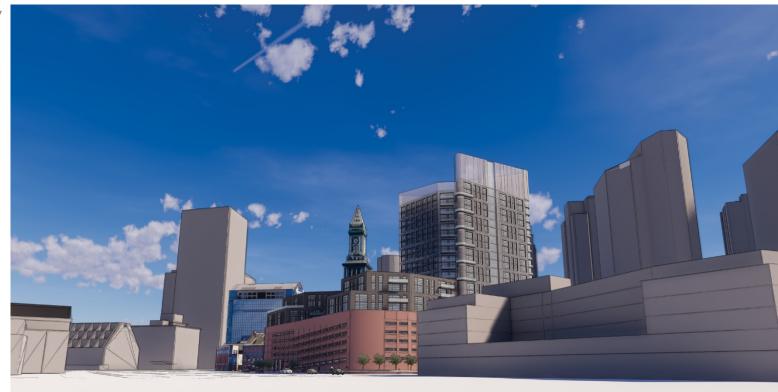

**Donut**Height: **125**'
Area: **201,500** gsf

V-Shape
Height: 155'-8"
Area: 245,670 gsf

Tower + Podium
Height: 237' & 120'
Area: 260,000 gsf

Tower
Height: 370'
Area: 260,000 gsf

Pencil Tower
Height: 450'
Area: 260,000 gsf

View from City Hall Plaza

**Donut**Height: **125**'
Area: **201,500** gsf

V-Shape
Height: 155'-8"
Area: 245,670 gsf

Tower + Podium
Height: 237' & 120'
Area: 260,000 gsf

Tower
Height: 370'
Area: 260,000 gsf