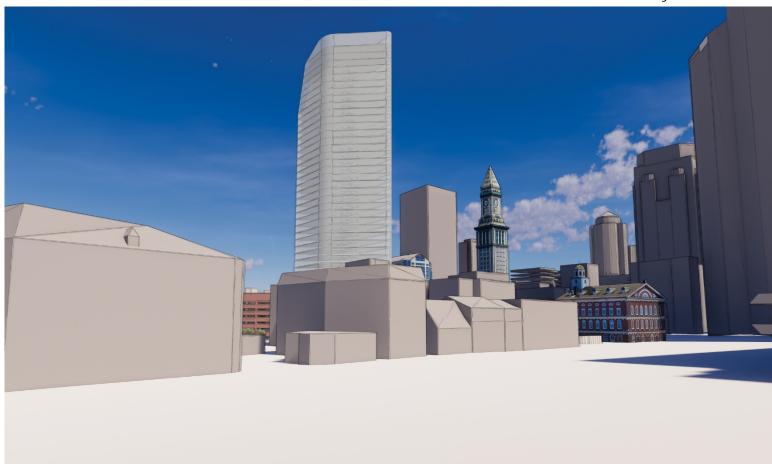

V-Shape
Height: 155'-8"
Area: 245,670 gsf

Tower + Podium

Height: 237' & 120'

Area: 260,000 gsf

Tower
Height: 370'
Area: 260,000 gsf

Pencil Tower
Height: 450'
Area: 260,000 gsf

View from Faneuil Hall Marketplace