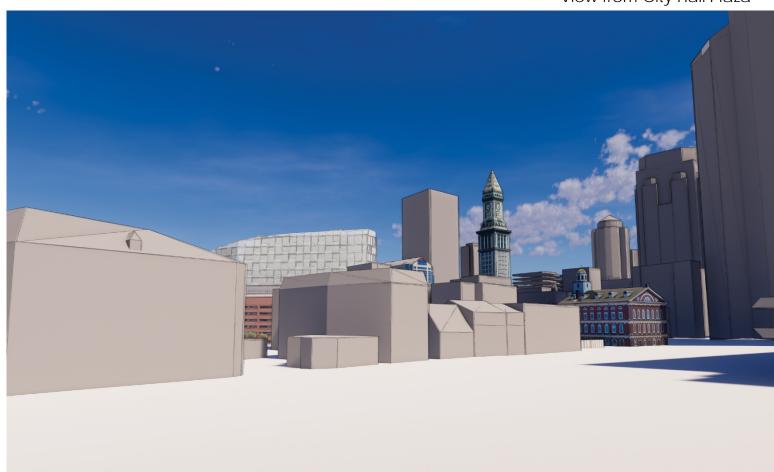

View from City Hall Plaza

**Donut**Height: **125**'
Area: **201,500** gsf

V-Shape
Height: 155'-8"
Area: 245,670 gsf

Tower + Podium
Height: 237' & 120'
Area: 260,000 gsf

Tower
Height: 370'
Area: 260,000 gsf

**Donut**Height: **125**'
Area: **201,500** gsf

V-Shape
Height: 155'-8"
Area: 245,670 gsf

Tower + Podium
Height: 237' & 120'
Area: 260,000 gsf

Tower
Height: 370'
Area: 260,000 gsf

Pencil Tower
Height: 450'
Area: 260,000 gsf