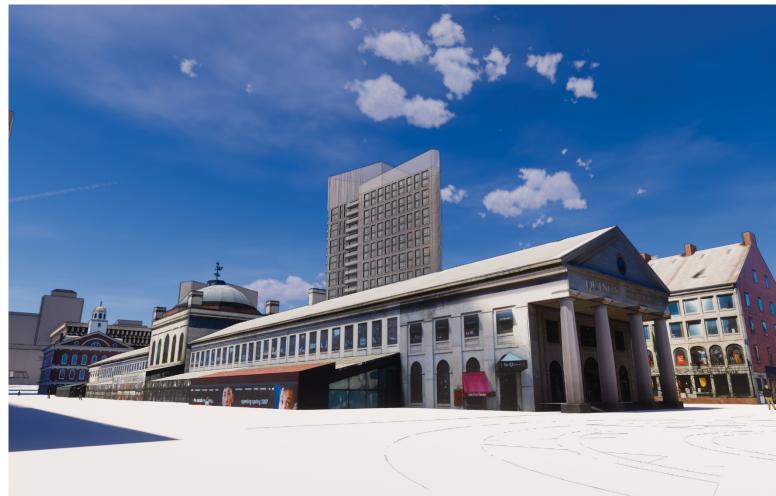

### I. Massing Comparisons

Donut Height: 125' Area: 201,500 gsf

V-Shape
Height: 155'-8"
Area: 245,670 gsf

Tower + Podium
Height: 237' & 120'
Area: 260,000 gsf

Tower
Height: 370'
Area: 260,000 gsf

Pencil Tower
Height: 450'
Area: 260,000 gsf

Donut
Height: 125'
Area: 201,500 gsf

V-Shape
Height: 155'-8"
Area: 245,670 gsf

Tower + Podium

Height: 237' & 120'

Area: 260,000 gsf

Tower
Height: 370'
Area: 260,000 gsf

**Donut**Height: **125**'
Area: **201,500 gsf** 

V-Shape
Height: 155'-8"
Area: 245,670 gsf

Tower + Podium

Height: 237' & 120'

Area: 260,000 gsf

Tower
Height: 370'
Area: 260,000 gsf

Pencil Tower
Height: 450'
Area: 260,000 gsf

**Donut**Height: **125**'
Area: **201,500 gsf** 