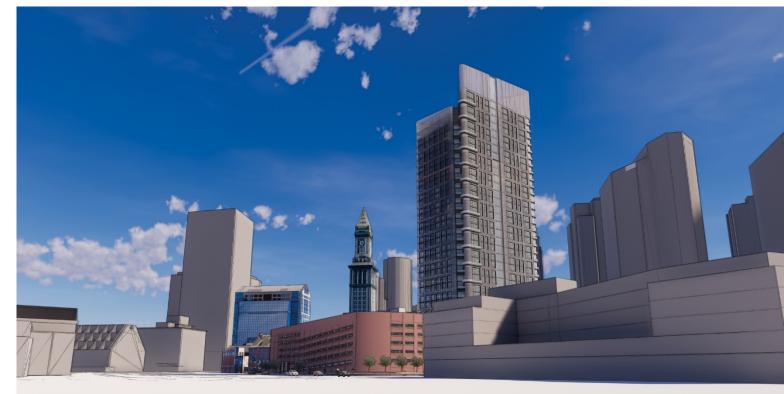

Pencil Tower
Height: 450'
Area: 260,000 gsf

View from Congress St.

Donut
Height: 125'
Area: 201,500 gsf

View from Congress St.

V-Shape
Height: 155'-8"
Area: 245,670 gsf

Tower + Podium

Height: 237' & 120'

Area: 260,000 gsf

Tower
Height: 370'
Area: 260,000 gsf

Pencil Tower
Height: 450'
Area: 260,000 gsf