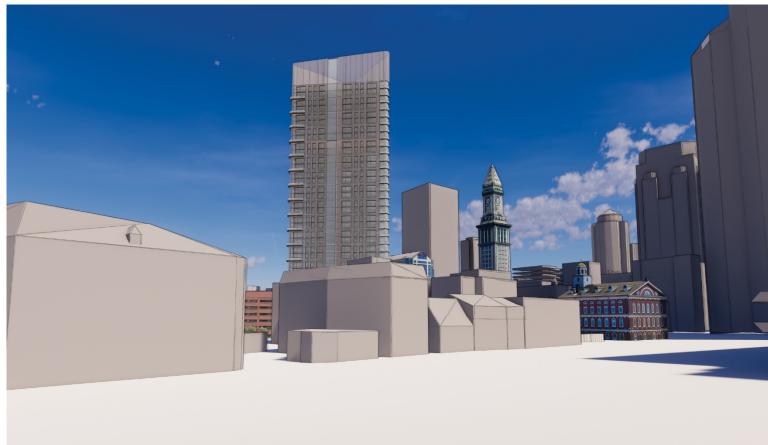

Pencil Tower
Height: 450'
Area: 260,000 gsf

View from Congress St.

Donut
Height: 125'
Area: 201,500 gsf

View from Congress St.

V-Shape
Height: 155'-8"
Area: 245,670 gsf

Tower + Podium

Height: 237' & 120'

Area: 260,000 gsf

Tower
Height: 370'
Area: 260,000 gsf

Pencil Tower
Height: 450'
Area: 260,000 gsf