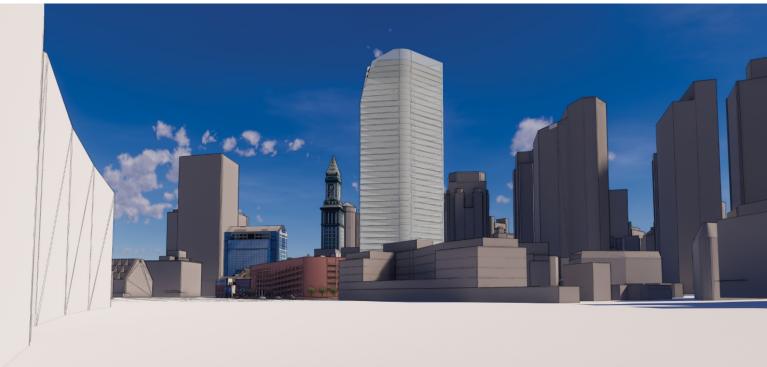

V-Shape
Height: 155'-8"
Area: 245,670 gsf

Tower + Podium

Height: 237' & 120'

Area: 260,000 gsf

Tower
Height: 370'
Area: 260,000 gsf

Pencil Tower
Height: 450'
Area: 260,000 gsf

View from Faneuil Hall Marketplace

Pencil Tower
Height: 450'
Area: 260,000 gsf

View from Congress St.

Donut
Height: 125'
Area: 201,500 gsf

View from Congress St.

V-Shape
Height: 155'-8"
Area: 245,670 gsf

Tower + Podium

Height: 237' & 120'

Area: 260,000 gsf

Tower
Height: 370'
Area: 260,000 gsf

Pencil Tower
Height: 450'
Area: 260,000 gsf