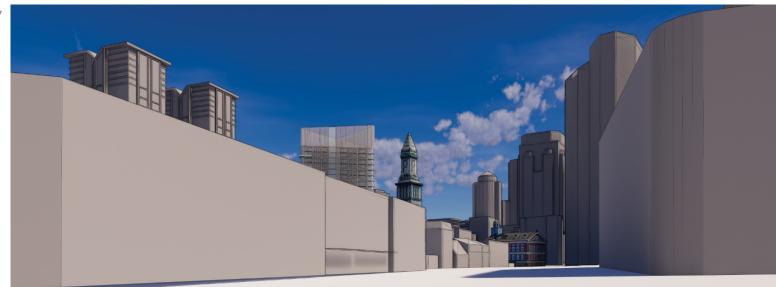

Pencil Tower
Height: 450'
Area: 260,000 gsf

View from Congress St.

Donut
Height: 125'
Area: 201,500 gsf

View from Congress St.

V-Shape
Height: 155'-8"
Area: 245,670 gsf

Tower + Podium

Height: 237' & 120'

Area: 260,000 gsf