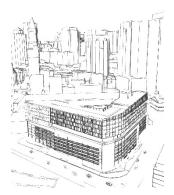

### I. Massing Comparisons

Donut Height: 125' Area: 201,500 gsf

V-Shape
Height: 155'-8"
Area: 245,670 gsf

Tower + Podium
Height: 237' & 120'
Area: 260,000 gsf

Tower
Height: 370'
Area: 260,000 gsf

Pencil Tower
Height: 450'
Area: 260,000 gsf

Donut
Height: 125'
Area: 201,500 gsf

V-Shape
Height: 155'-8"
Area: 245,670 gsf

Tower + Podium

Height: 237' & 120'

Area: 260,000 gsf

Tower
Height: 370'
Area: 260,000 gsf

**Donut**Height: **125**'
Area: **201,500 gsf** 