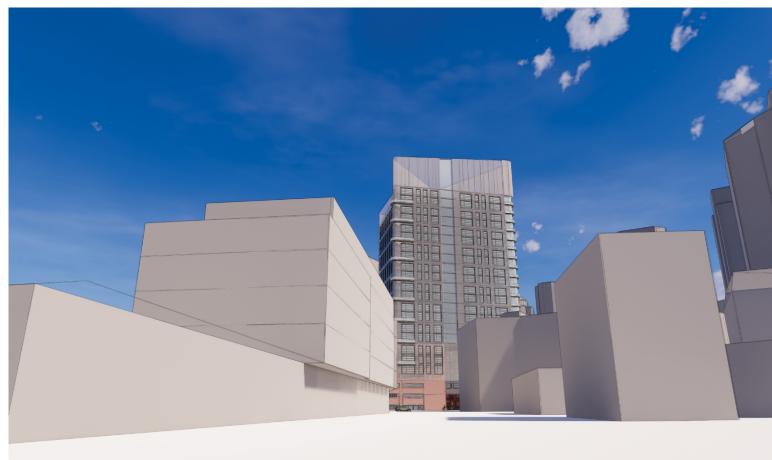

Donut
Height: 125'
Area: 201,500 gsf

**V-Shape** Height: **155'-8"** Area: **245,670 gsf** 

Tower + Podium
Height: 237' & 120'
Area: 260,000 gsf

Tower
Height: 370'
Area: 260,000 gsf

Pencil Tower
Height: 450'
Area: 260,000 gsf