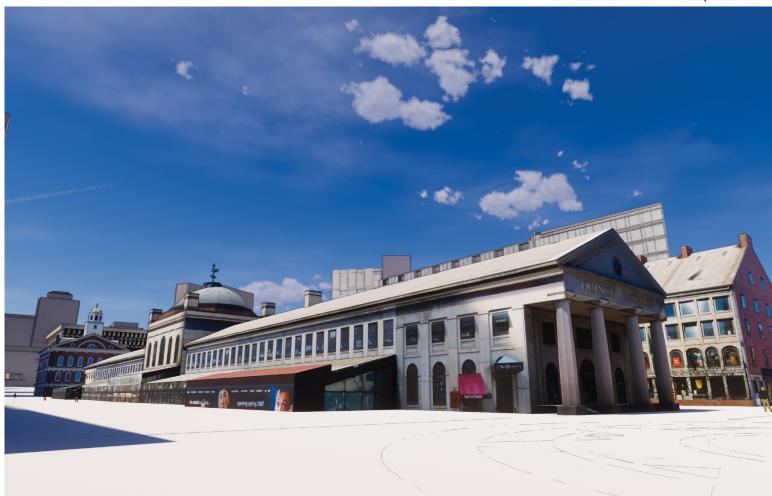

V-Shape
Height: 155'-8"
Area: 245,670 gsf

Tower + Podium

Height: 237' & 120'

Area: 260,000 gsf

Tower
Height: 370'
Area: 260,000 gsf

Pencil Tower
Height: 450'
Area: 260,000 gsf

View from Faneuil Hall Marketplace