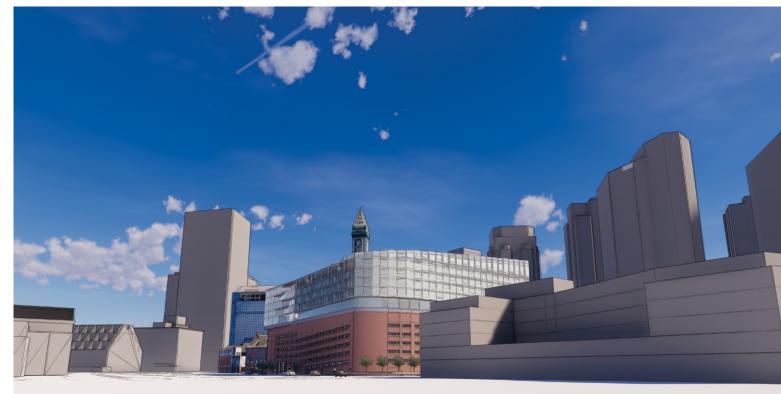

Donut
Height: 125'
Area: 201,500 gsf

V-Shape
Height: 155'-8"
Area: 245,670 gsf

Tower + Podium

Height: 237' & 120'

Area: 260,000 gsf

Tower
Height: 370'
Area: 260,000 gsf

**Donut**Height: **125**'
Area: **201,500 gsf** 

V-Shape
Height: 155'-8"
Area: 245,670 gsf

Tower + Podium

Height: 237' & 120'

Area: 260,000 gsf

Tower
Height: 370'
Area: 260,000 gsf

Pencil Tower
Height: 450'
Area: 260,000 gsf

**Donut**Height: **125**'
Area: **201,500 gsf** 

V-Shape
Height: 155'-8"
Area: 245,670 gsf

Tower + Podium

Height: 237' & 120'

Area: 260,000 gsf

Tower
Height: 370'
Area: 260,000 gsf

Pencil Tower
Height: 450'
Area: 260,000 gsf

View from Faneuil Hall Marketplace