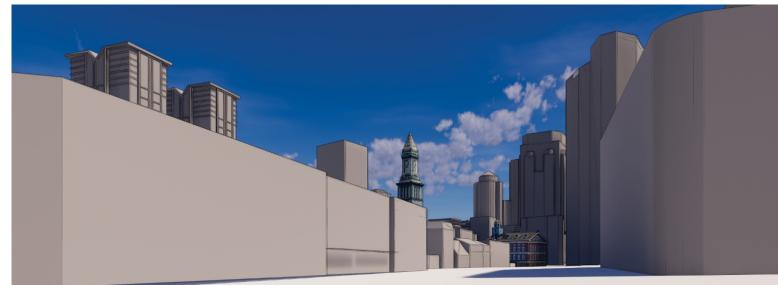

View from City Hall Plaza

**Donut**Height: **125**'
Area: **201,500** gsf

V-Shape
Height: 155'-8"
Area: 245,670 gsf

Tower + Podium
Height: 237' & 120'
Area: 260,000 gsf

Tower
Height: 370'
Area: 260,000 gsf