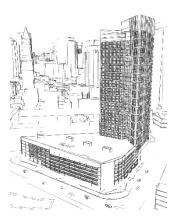

### I. Massing Comparisons

Donut Height: 125' Area: 201,500 gsf

V-Shape
Height: 155'-8"
Area: 245,670 gsf

Tower + Podium
Height: 237' & 120'
Area: 260,000 gsf

Tower
Height: 370'
Area: 260,000 gsf

Pencil Tower
Height: 450'
Area: 260,000 gsf

**Donut**Height: **125**'
Area: **201,500** gsf

V-Shape
Height: 155'-8"
Area: 245,670 gsf

Tower + Podium
Height: 237' & 120'
Area: 260,000 gsf

Tower
Height: 370'
Area: 260,000 gsf

Pencil Tower
Height: 450'
Area: 260,000 gsf