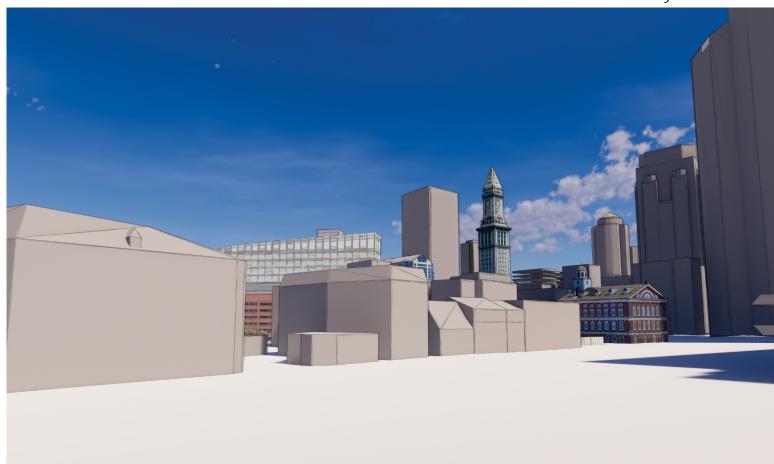

View from City Hall Plaza

**Donut**Height: **125**'
Area: **201,500** gsf

V-Shape
Height: 155'-8"
Area: 245,670 gsf

Tower + Podium
Height: 237' & 120'
Area: 260,000 gsf

Tower
Height: 370'
Area: 260,000 gsf

**Donut**Height: **125**'
Area: **201,500** gsf

V-Shape
Height: 155'-8"
Area: 245,670 gsf

Tower + Podium
Height: 237' & 120'
Area: 260,000 gsf

Tower
Height: 370'
Area: 260,000 gsf

Pencil Tower
Height: 450'
Area: 260,000 gsf