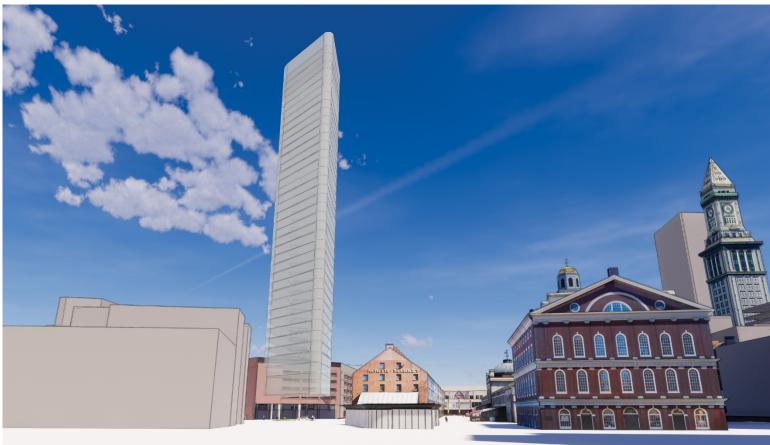

Pencil Tower
Height: 450'
Area: 260,000 gsf

View from Congress St.

Donut
Height: 125'
Area: 201,500 gsf

View from Congress St.

V-Shape
Height: 155'-8"
Area: 245,670 gsf

Tower + Podium

Height: 237' & 120'

Area: 260,000 gsf

Tower
Height: 370'
Area: 260,000 gsf

Pencil Tower
Height: 450'
Area: 260,000 gsf