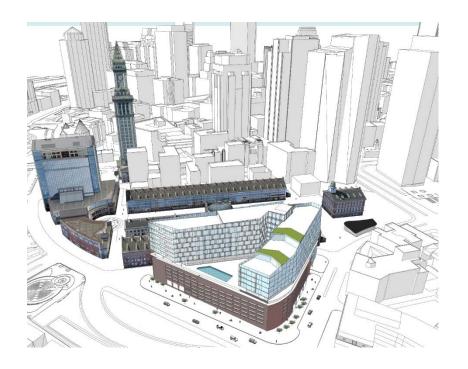

### 1 Dock Square

The transformation of the 1970's Dock Square parking structure and surrounding sidewalks into a new residential community on the Greenway.

- New pedestrian streetscape experiences
- Open spaces in keeping with the spirit of the Greenway
  - New Retail engaging the Greenway
    - 181 new home-ownership units

### I. Massing Comparisons

Donut Height: 125' Area: 201,500 gsf

V-Shape
Height: 155'-8"
Area: 245,670 gsf

Tower + Podium
Height: 237' & 120'
Area: 260,000 gsf

Tower
Height: 370'
Area: 260,000 gsf

Pencil Tower
Height: 450'
Area: 260,000 gsf