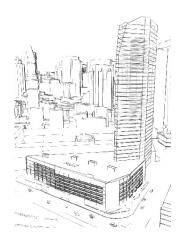

### I. Massing Comparisons

Donut Height: 125' Area: 201,500 gsf

V-Shape
Height: 155'-8"
Area: 245,670 gsf

Tower + Podium
Height: 237' & 120'
Area: 260,000 gsf

Tower
Height: 370'
Area: 260,000 gsf

Pencil Tower
Height: 450'
Area: 260,000 gsf

Donut
Height: 125'
Area: 201,500 gsf

**V-Shape** Height: **155'-8"** Area: **245,670 gsf** 

Tower + Podium
Height: 237' & 120'
Area: 260,000 gsf

Tower
Height: 370'
Area: 260,000 gsf

Pencil Tower
Height: 450'
Area: 260,000 gsf