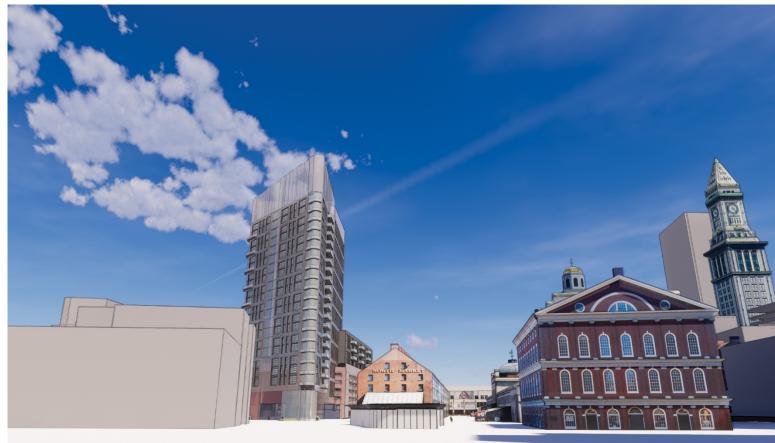

Donut
Height: 125'
Area: 201,500 gsf

**V-Shape** Height: **155'-8"** Area: **245,670 gsf** 

Tower + Podium
Height: 237' & 120'
Area: 260,000 gsf

Tower
Height: 370'
Area: 260,000 gsf

Pencil Tower
Height: 450'
Area: 260,000 gsf