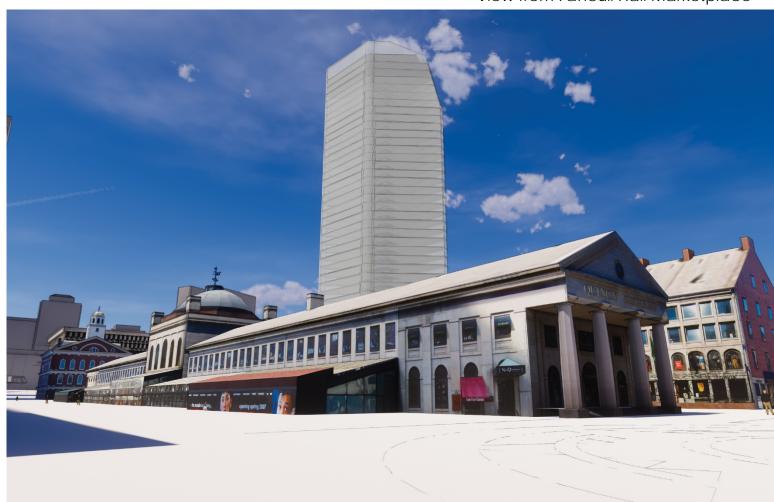

### I. Massing Comparisons

Donut Height: 125' Area: 201,500 gsf

V-Shape
Height: 155'-8"
Area: 245,670 gsf

Tower + Podium
Height: 237' & 120'
Area: 260,000 gsf

Tower
Height: 370'
Area: 260,000 gsf

Pencil Tower
Height: 450'
Area: 260,000 gsf

V-Shape
Height: 155'-8"
Area: 245,670 gsf

Tower + Podium

Height: 237' & 120'

Area: 260,000 gsf

Tower
Height: 370'
Area: 260,000 gsf

Pencil Tower
Height: 450'
Area: 260,000 gsf

View from Faneuil Hall Marketplace

Pencil Tower
Height: 450'
Area: 260,000 gsf

View from Congress St.

Donut
Height: 125'
Area: 201,500 gsf

View from Congress St.

V-Shape
Height: 155'-8"
Area: 245,670 gsf

Tower + Podium

Height: 237' & 120'

Area: 260,000 gsf