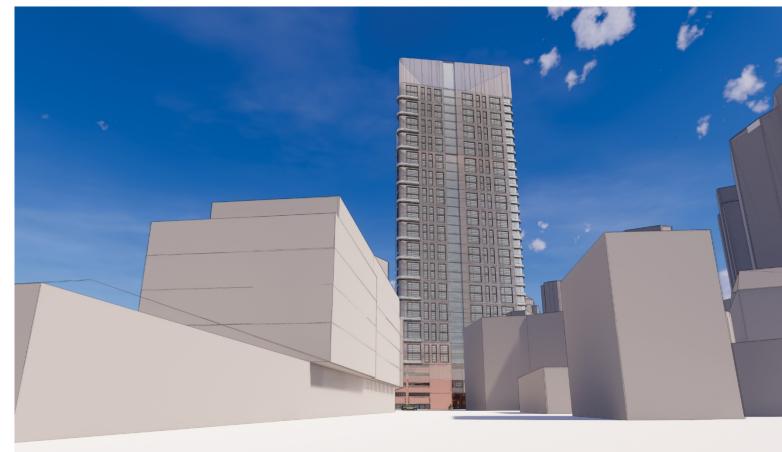

### I. Massing Comparisons

Donut Height: 125' Area: 201,500 gsf

V-Shape
Height: 155'-8"
Area: 245,670 gsf

Tower + Podium
Height: 237' & 120'
Area: 260,000 gsf

Tower
Height: 370'
Area: 260,000 gsf

Pencil Tower
Height: 450'
Area: 260,000 gsf

**Donut**Height: **125**'
Area: **201,500** gsf

V-Shape
Height: 155'-8"
Area: 245,670 gsf

Tower + Podium
Height: 237' & 120'
Area: 260,000 gsf

Tower
Height: 370'
Area: 260,000 gsf

Pencil Tower
Height: 450'
Area: 260,000 gsf

View from City Hall Plaza

**Donut**Height: **125**'
Area: **201,500** gsf

V-Shape
Height: 155'-8"
Area: 245,670 gsf

Tower + Podium
Height: 237' & 120'
Area: 260,000 gsf

Tower
Height: 370'
Area: 260,000 gsf