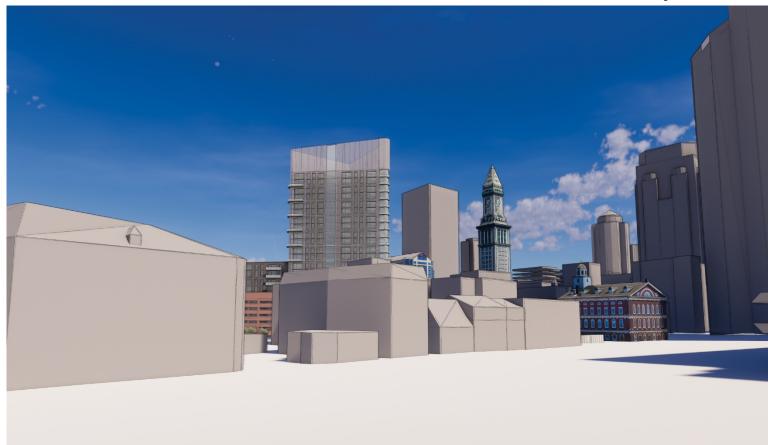

Pencil Tower
Height: 450'
Area: 260,000 gsf

View from Congress St.

Donut
Height: 125'
Area: 201,500 gsf

View from Congress St.

V-Shape
Height: 155'-8"
Area: 245,670 gsf

Tower + Podium

Height: 237' & 120'

Area: 260,000 gsf

Tower
Height: 370'
Area: 260,000 gsf

Pencil Tower
Height: 450'
Area: 260,000 gsf