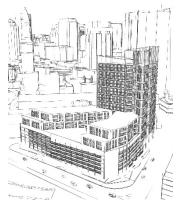

### I. Massing Comparisons

Donut Height: 125' Area: 201,500 gsf

V-Shape
Height: 155'-8"
Area: 245,670 gsf

Tower + Podium
Height: 237' & 120'
Area: 260,000 gsf

Tower
Height: 370'
Area: 260,000 gsf

Pencil Tower
Height: 450'
Area: 260,000 gsf

**Donut**Height: **125**'
Area: **201,500** gsf

V-Shape
Height: 155'-8"
Area: 245,670 gsf

Tower + Podium
Height: 237' & 120'
Area: 260,000 gsf

Tower
Height: 370'
Area: 260,000 gsf

Pencil Tower
Height: 450'
Area: 260,000 gsf