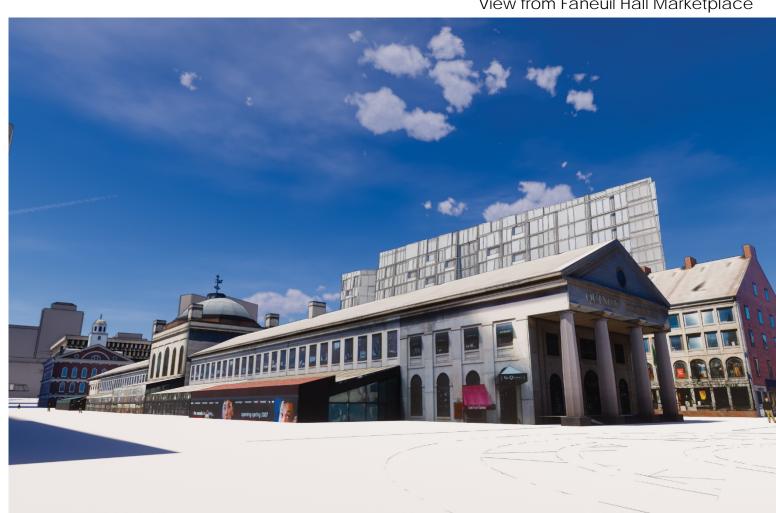

V-Shape
Height: 155'-8"
Area: 245,670 gsf

Tower + Podium

Height: 237' & 120'

Area: 260,000 gsf

Tower
Height: 370'
Area: 260,000 gsf

Pencil Tower
Height: 450'
Area: 260,000 gsf

View from Faneuil Hall Marketplace