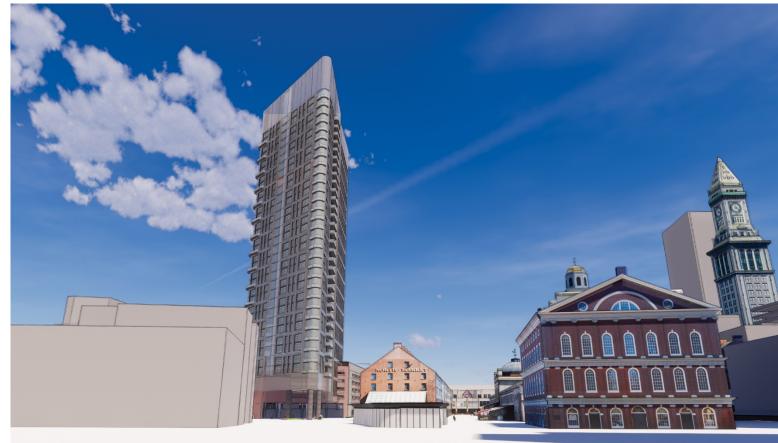

**Donut**Height: **125**'
Area: **201,500** gsf

V-Shape
Height: 155'-8"
Area: 245,670 gsf

Tower + Podium
Height: 237' & 120'
Area: 260,000 gsf

Tower
Height: 370'
Area: 260,000 gsf

Pencil Tower
Height: 450'
Area: 260,000 gsf

View from City Hall Plaza

**Donut**Height: **125**'
Area: **201,500** gsf

V-Shape
Height: 155'-8"
Area: 245,670 gsf

Tower + Podium
Height: 237' & 120'
Area: 260,000 gsf

Tower
Height: 370'
Area: 260,000 gsf