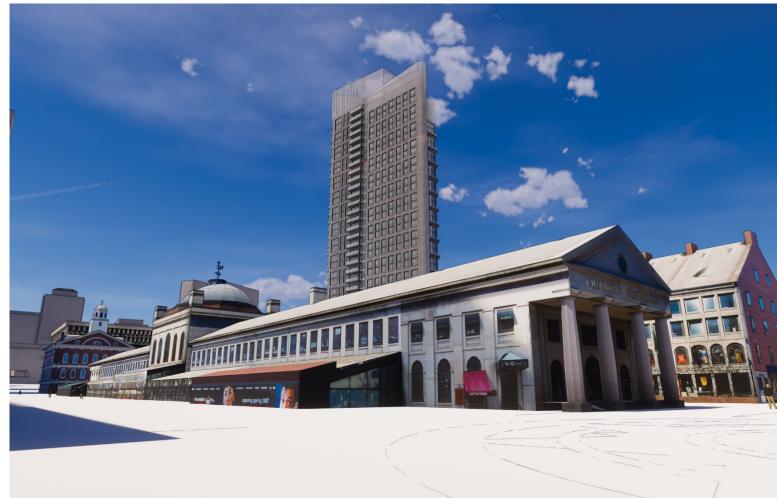

### I. Massing Comparisons

Donut Height: 125' Area: 201,500 gsf

V-Shape
Height: 155'-8"
Area: 245,670 gsf

Tower + Podium
Height: 237' & 120'
Area: 260,000 gsf

Tower
Height: 370'
Area: 260,000 gsf

Pencil Tower
Height: 450'
Area: 260,000 gsf

**Donut**Height: **125**'
Area: **201,500** gsf

V-Shape
Height: 155'-8"
Area: 245,670 gsf

Tower + Podium
Height: 237' & 120'
Area: 260,000 gsf

Tower
Height: 370'
Area: 260,000 gsf

Pencil Tower
Height: 450'
Area: 260,000 gsf

View from City Hall Plaza

**Donut**Height: **125**'
Area: **201,500** gsf

V-Shape
Height: 155'-8"
Area: 245,670 gsf

Tower + Podium
Height: 237' & 120'
Area: 260,000 gsf

Tower
Height: 370'
Area: 260,000 gsf