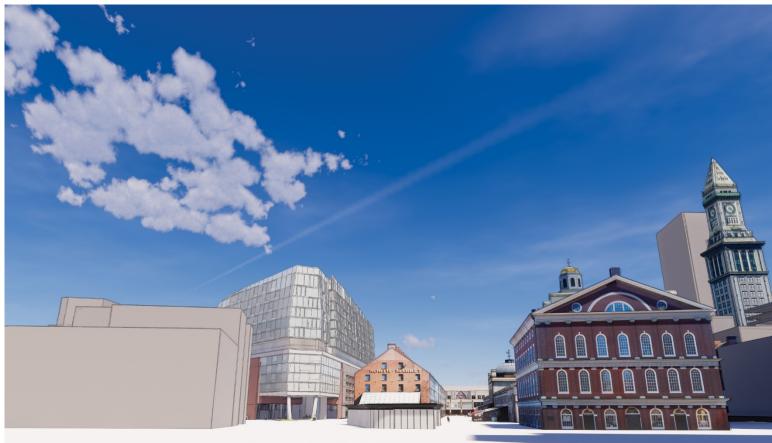

Donut
Height: 125'
Area: 201,500 gsf

V-Shape
Height: 155'-8"
Area: 245,670 gsf

Tower + Podium

Height: 237' & 120'

Area: 260,000 gsf

Tower
Height: 370'
Area: 260,000 gsf

**Donut**Height: **125**'
Area: **201,500 gsf** 

V-Shape
Height: 155'-8"
Area: 245,670 gsf

Tower + Podium

Height: 237' & 120'

Area: 260,000 gsf

Tower
Height: 370'
Area: 260,000 gsf

Pencil Tower
Height: 450'
Area: 260,000 gsf

**Donut**Height: **125**'
Area: **201,500 gsf** 

V-Shape
Height: 155'-8"
Area: 245,670 gsf

Tower + Podium

Height: 237' & 120'

Area: 260,000 gsf

Tower
Height: 370'
Area: 260,000 gsf

Pencil Tower
Height: 450'
Area: 260,000 gsf

View from Faneuil Hall Marketplace