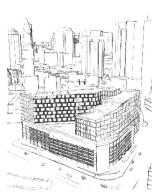

### I. Massing Comparisons

Donut Height: 125' Area: 201,500 gsf

V-Shape
Height: 155'-8"
Area: 245,670 gsf

Tower + Podium
Height: 237' & 120'
Area: 260,000 gsf

Tower
Height: 370'
Area: 260,000 gsf

Pencil Tower
Height: 450'
Area: 260,000 gsf

V-Shape
Height: 155'-8"
Area: 245,670 gsf

Tower + Podium

Height: 237' & 120'

Area: 260,000 gsf

Tower
Height: 370'
Area: 260,000 gsf

Pencil Tower
Height: 450'
Area: 260,000 gsf

**Donut**Height: **125**'
Area: **201,500 gsf** 