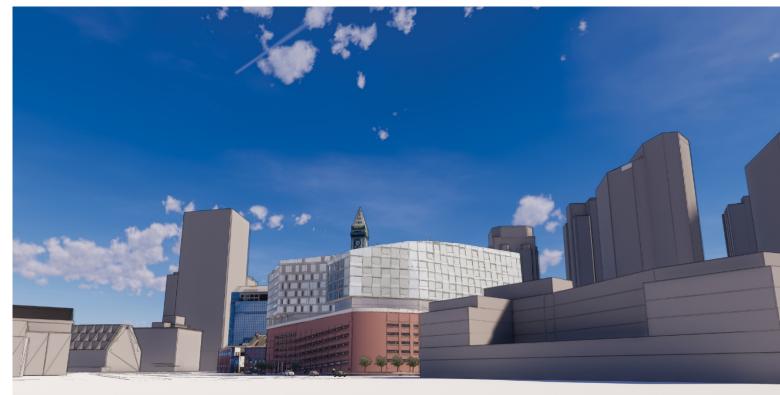

Donut
Height: 125'
Area: 201,500 gsf

**V-Shape** Height: **155'-8"** Area: **245,670 gsf** 

Tower + Podium
Height: 237' & 120'
Area: 260,000 gsf

Tower
Height: 370'
Area: 260,000 gsf

Pencil Tower
Height: 450'
Area: 260,000 gsf

**Donut**Height: **125**'
Area: **201,500** gsf

V-Shape
Height: 155'-8"
Area: 245,670 gsf

Tower + Podium
Height: 237' & 120'
Area: 260,000 gsf

Tower
Height: 370'
Area: 260,000 gsf

Pencil Tower
Height: 450'
Area: 260,000 gsf