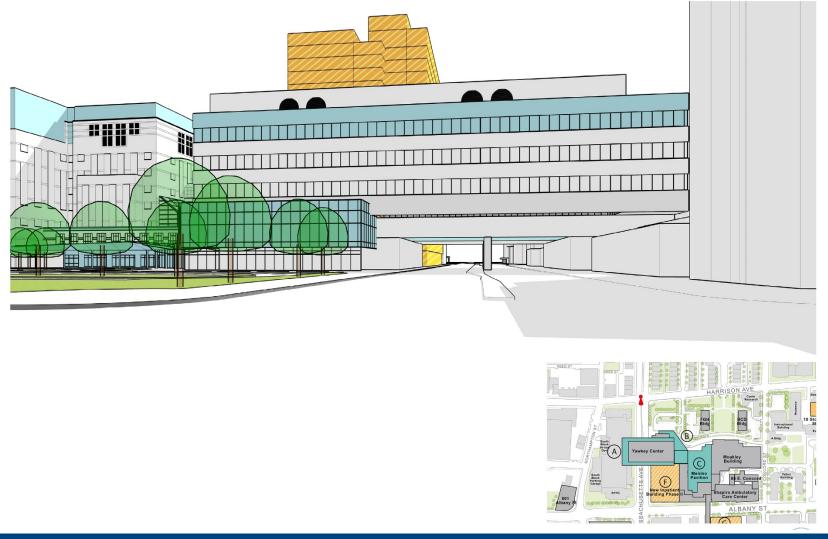

# **Institutional Master Plan 2020 to 2030**

#### **Boston Civic Design Commission**

January 14, 2020

### **Proposed Institutional Master Plan**





### **5 and 10 year Projects – Aerial Looking West**





### **5 and 10 Year Projects – Aerial Looking Southeast**





### **Elevation at Albany Street**



### **Elevation at Harrison Avenue**



# **View looking South on Mass Ave**





### **View Looking South on Harrison Ave**



8

Center For Advanced Biomedical Research

ALBANY ST

Office of the

# **View Looking Southeast at Harrison Ave**



# **View Looking Northwest on Albany Street**





# **View Looking West at Albany Street**



BOSTON<sup>\*</sup> 11 MEDICAL