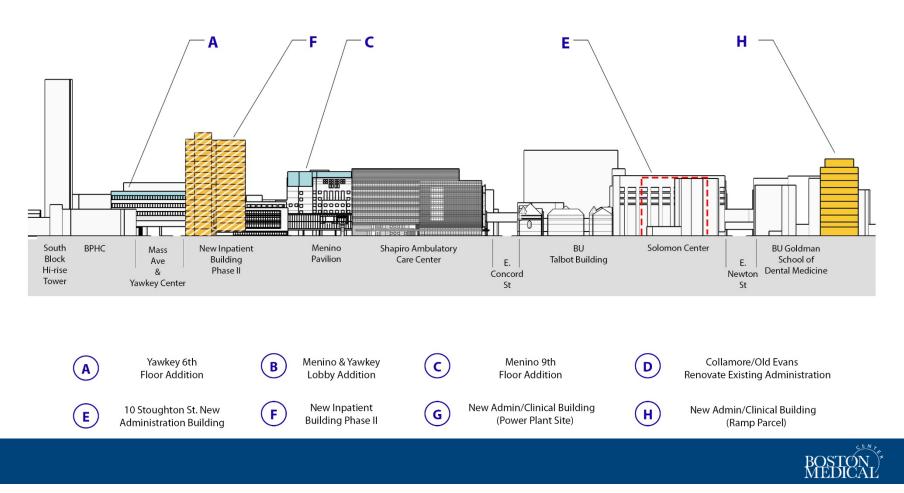

# **Institutional Master Plan 2020 to 2030**

#### **Boston Civic Design Commission**

January 14, 2020

### **Proposed Institutional Master Plan**





### **5 and 10 year Projects – Aerial Looking West**





### **5 and 10 Year Projects – Aerial Looking Southeast**





### **Elevation at Albany Street**



### **Elevation at Harrison Avenue**



# **View looking South on Mass Ave**





### **View Looking South on Harrison Ave**



8

Center For Advanced Biomedical Research

ALBANY ST

Office of the

# **View Looking Southeast at Harrison Ave**



# **View Looking Northwest on Albany Street**





# **View Looking West at Albany Street**



BOSTON<sup>\*</sup> 11 MEDICAL