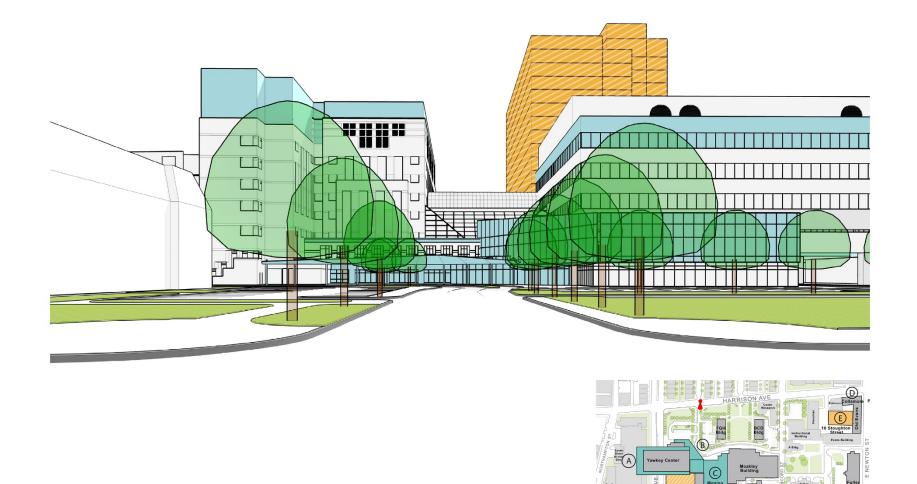

# **Institutional Master Plan 2020 to 2030**

#### **Boston Civic Design Commission**

January 14, 2020

### **Proposed Institutional Master Plan**





### **5 and 10 year Projects – Aerial Looking West**





### **5 and 10 Year Projects – Aerial Looking Southeast**





### **Elevation at Albany Street**



### **Elevation at Harrison Avenue**



# **View looking South on Mass Ave**





### **View Looking South on Harrison Ave**



8

Center For Advanced Biomedical Research

ALBANY ST

Office of the

# **View Looking Southeast at Harrison Ave**



# **View Looking Northwest on Albany Street**





# **View Looking West at Albany Street**



BOSTON<sup>\*</sup> 11 MEDICAL