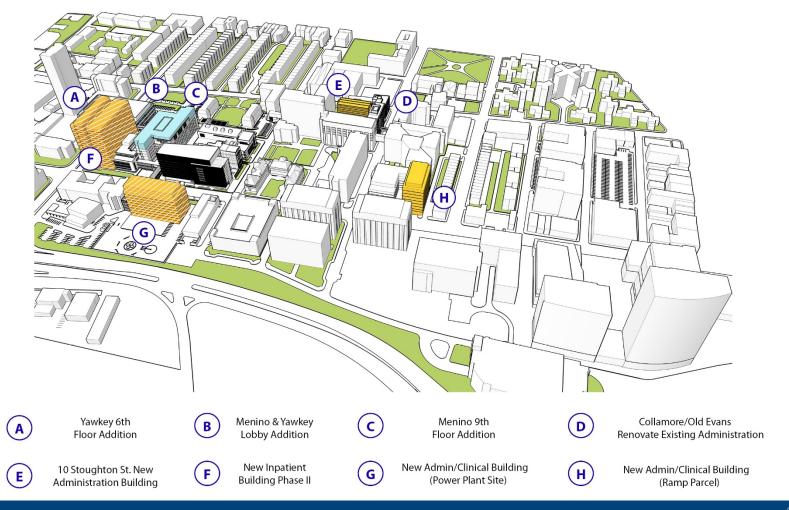

# **Institutional Master Plan 2020 to 2030**

#### **Boston Civic Design Commission**

January 14, 2020

### **Proposed Institutional Master Plan**





### **5 and 10 year Projects – Aerial Looking West**





### **5 and 10 Year Projects – Aerial Looking Southeast**





### **Elevation at Albany Street**



### **Elevation at Harrison Avenue**



# **View looking South on Mass Ave**





### **View Looking South on Harrison Ave**



8

Center For Advanced Biomedical Research

ALBANY ST

Office of the

# **View Looking Southeast at Harrison Ave**



# **View Looking Northwest on Albany Street**





# **View Looking West at Albany Street**



BOSTON<sup>\*</sup> 11 MEDICAL