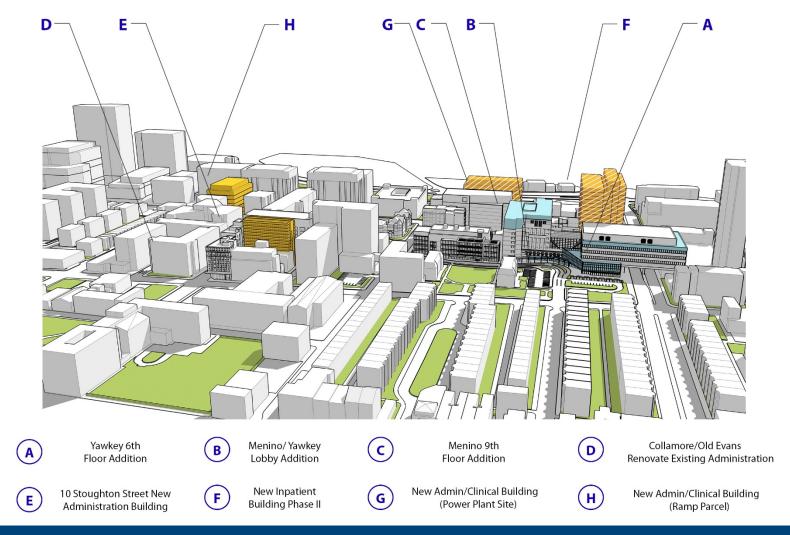

# **Institutional Master Plan 2020 to 2030**

#### **Boston Civic Design Commission**

January 14, 2020

### **Proposed Institutional Master Plan**





### **5 and 10 year Projects – Aerial Looking West**





### **5 and 10 Year Projects – Aerial Looking Southeast**





### **Elevation at Albany Street**



### **Elevation at Harrison Avenue**



# **View looking South on Mass Ave**





### **View Looking South on Harrison Ave**



8

Center For Advanced Biomedical Research

ALBANY ST

Office of the

# **View Looking Southeast at Harrison Ave**



# **View Looking Northwest on Albany Street**





# **View Looking West at Albany Street**



BOSTON<sup>\*</sup> 11 MEDICAL