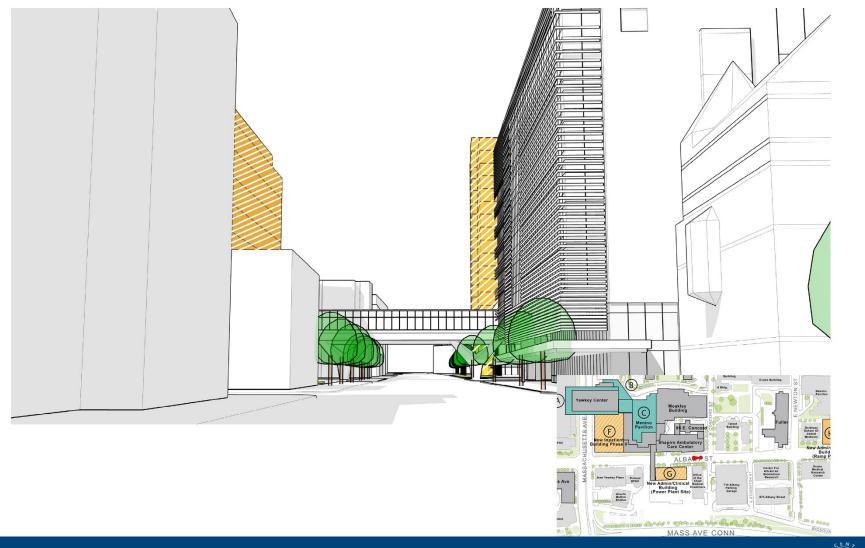

# **Institutional Master Plan 2020 to 2030**

#### **Boston Civic Design Commission**

January 14, 2020

### **Proposed Institutional Master Plan**





### **5 and 10 year Projects – Aerial Looking West**





### **5 and 10 Year Projects – Aerial Looking Southeast**





### **Elevation at Albany Street**



### **Elevation at Harrison Avenue**



# **View looking South on Mass Ave**





### **View Looking South on Harrison Ave**



8

Center For Advanced Biomedical Research

ALBANY ST

Office of the

# **View Looking Southeast at Harrison Ave**



# **View Looking Northwest on Albany Street**





# **View Looking West at Albany Street**



BOSTON<sup>\*</sup> 11 MEDICAL