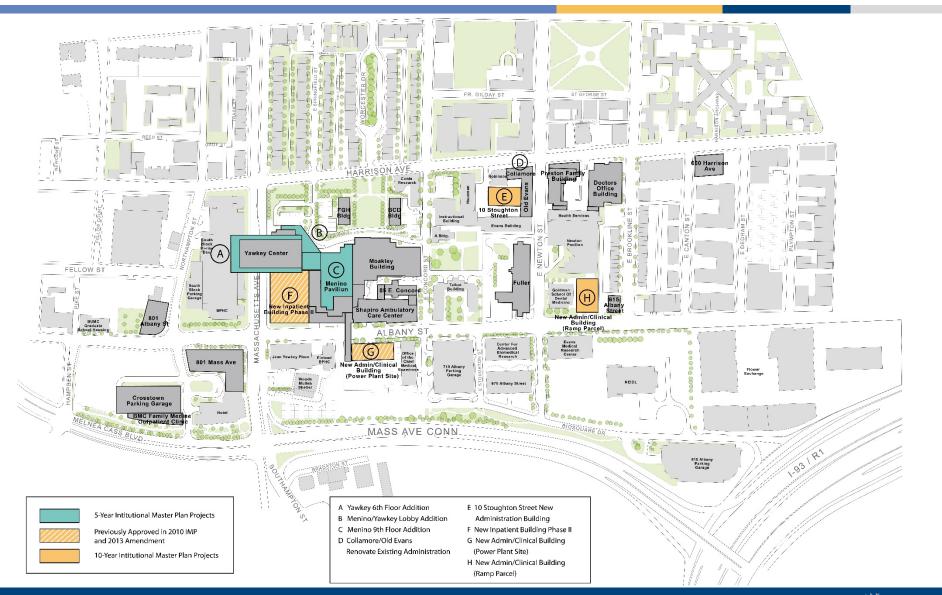

# **Institutional Master Plan 2020 to 2030**

#### **Boston Civic Design Commission**

January 14, 2020

### **Proposed Institutional Master Plan**





### **5 and 10 year Projects – Aerial Looking West**





### **5 and 10 Year Projects – Aerial Looking Southeast**





### **Elevation at Albany Street**



### **Elevation at Harrison Avenue**



# **View looking South on Mass Ave**





### **View Looking South on Harrison Ave**



8

Center For Advanced Biomedical Research

ALBANY ST

Office of the

# **View Looking Southeast at Harrison Ave**



# **View Looking Northwest on Albany Street**





# **View Looking West at Albany Street**



BOSTON<sup>\*</sup> 11 MEDICAL