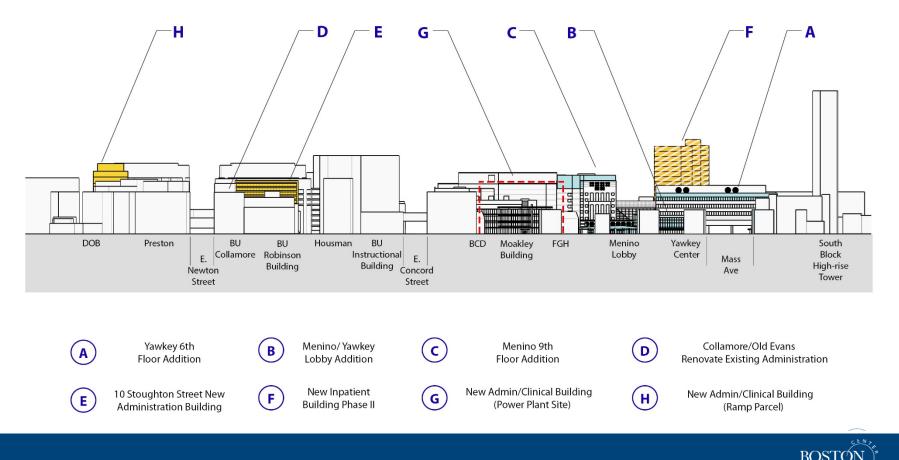

### **Proposed Institutional Master Plan**

### **Elevation at Albany Street**

### **Elevation at Harrison Avenue**