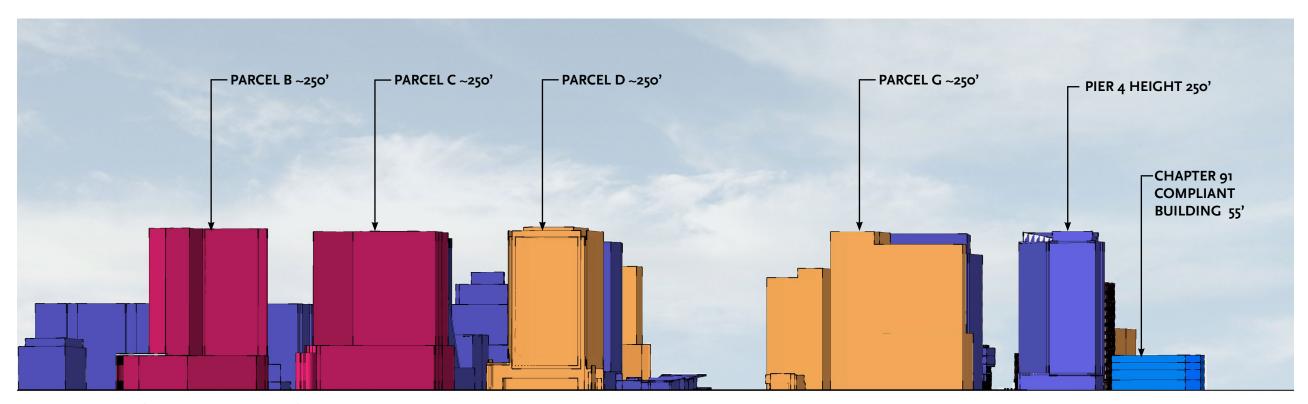

APPROVED PROJECTS,

MASSINGS IN SEAPORT

AND BUILDING

MASTERPLAN

EXISTING

SITE SECTION A (PIER 4)

SITE SECTION B (NORTHERN AVENUE)

SITE SECTION A (PIER 4)

SITE SECTION B (NORTHERN AVENUE)

SITE SECTION A (PIER 4)

SITE SECTION B (NORTHERN AVENUE)

Boston, Massachusetts

LANDSCAPE PLAN