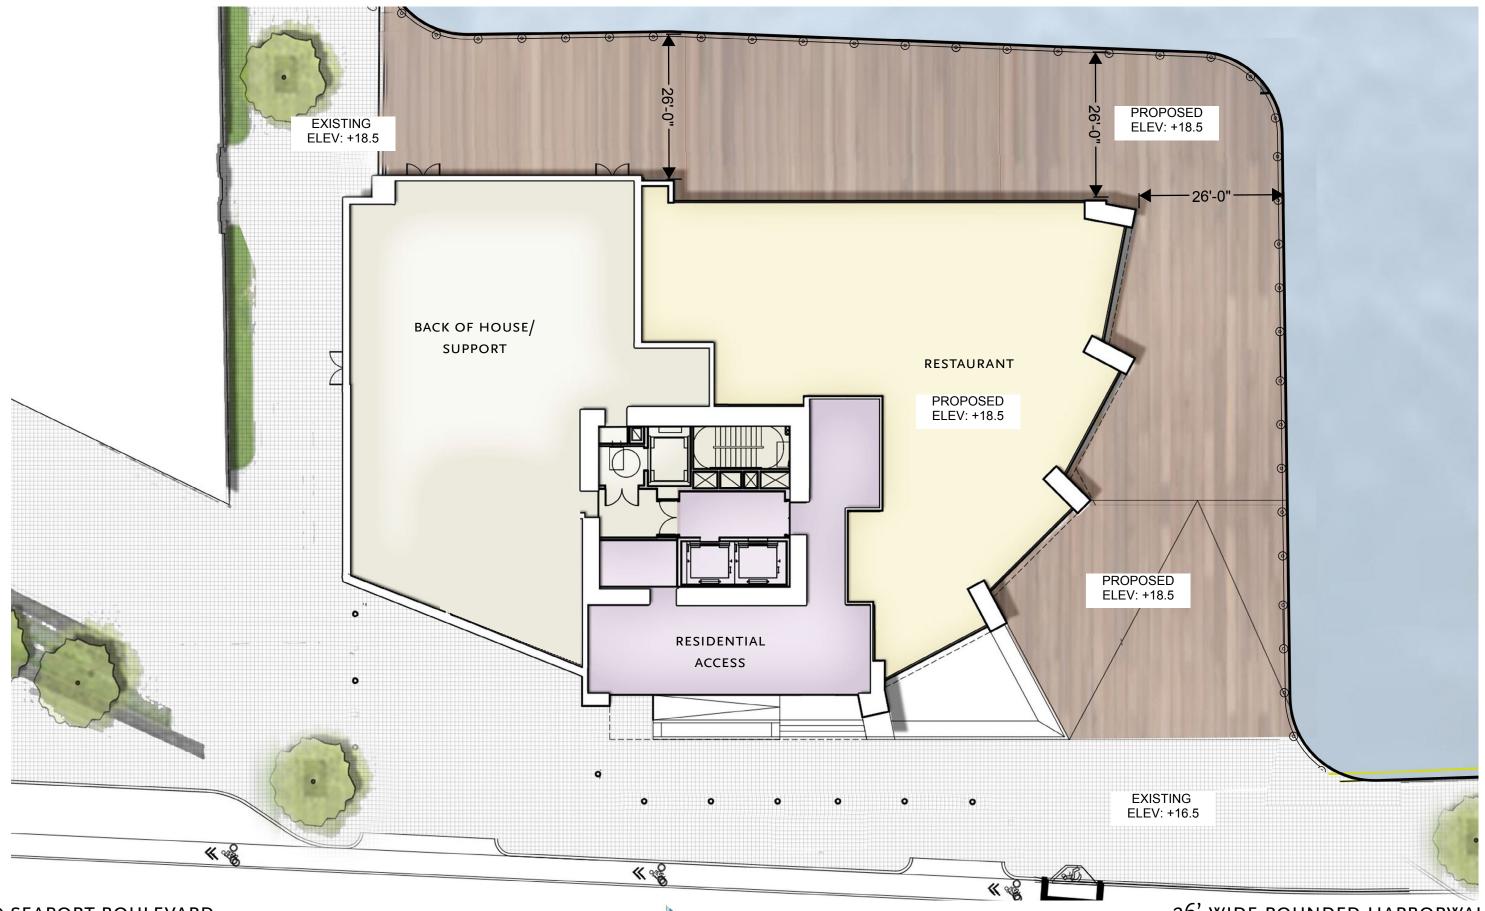

MARCH 16: MUNICIPAL HARBOR PLAN ADVISORY COMMITTEE MEETING

Boston, Massachusetts

LICENSED HARBORWALK

Boston, Massachusetts

20' WIDE ROUNDED HARBORWALK

Boston, Massachusetts

26' WIDE ROUNDED HARBORWALK

UNDER CONSTRUCTION