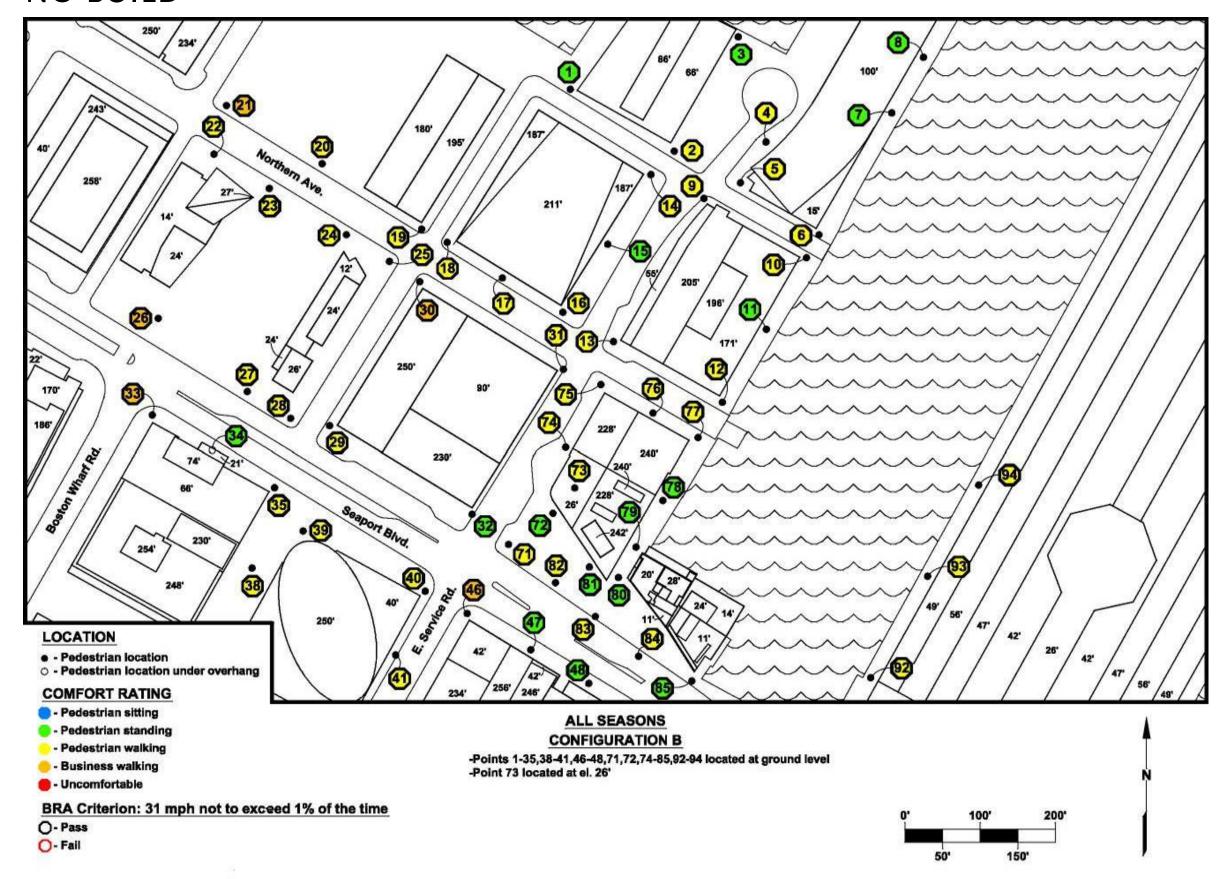

#### WIND ANALYSIS

THE STUDY MODELED GROUND LEVEL WIND CONDITIONS AT 101 LOCATIONS

ALL 101 LOCATIONS MEET THE BRA CRITERIA ON AN ANNUAL BASIS

97% OF THE LOCATIONS IMPROVED OR REMAINED THE SAME WITH THE PROPOSED PROJECT

MITIGATION MEASURES SUCH AS CANOPIES, WIND SCREENS, AND LANDSCAPING WILL BE INCLUDED TO ALLEVIATE WIND GUSTS IN 3 LOCATIONS DURING THE SPRING, FALL, AND WINTER SEASONS.

#### NO BUILD