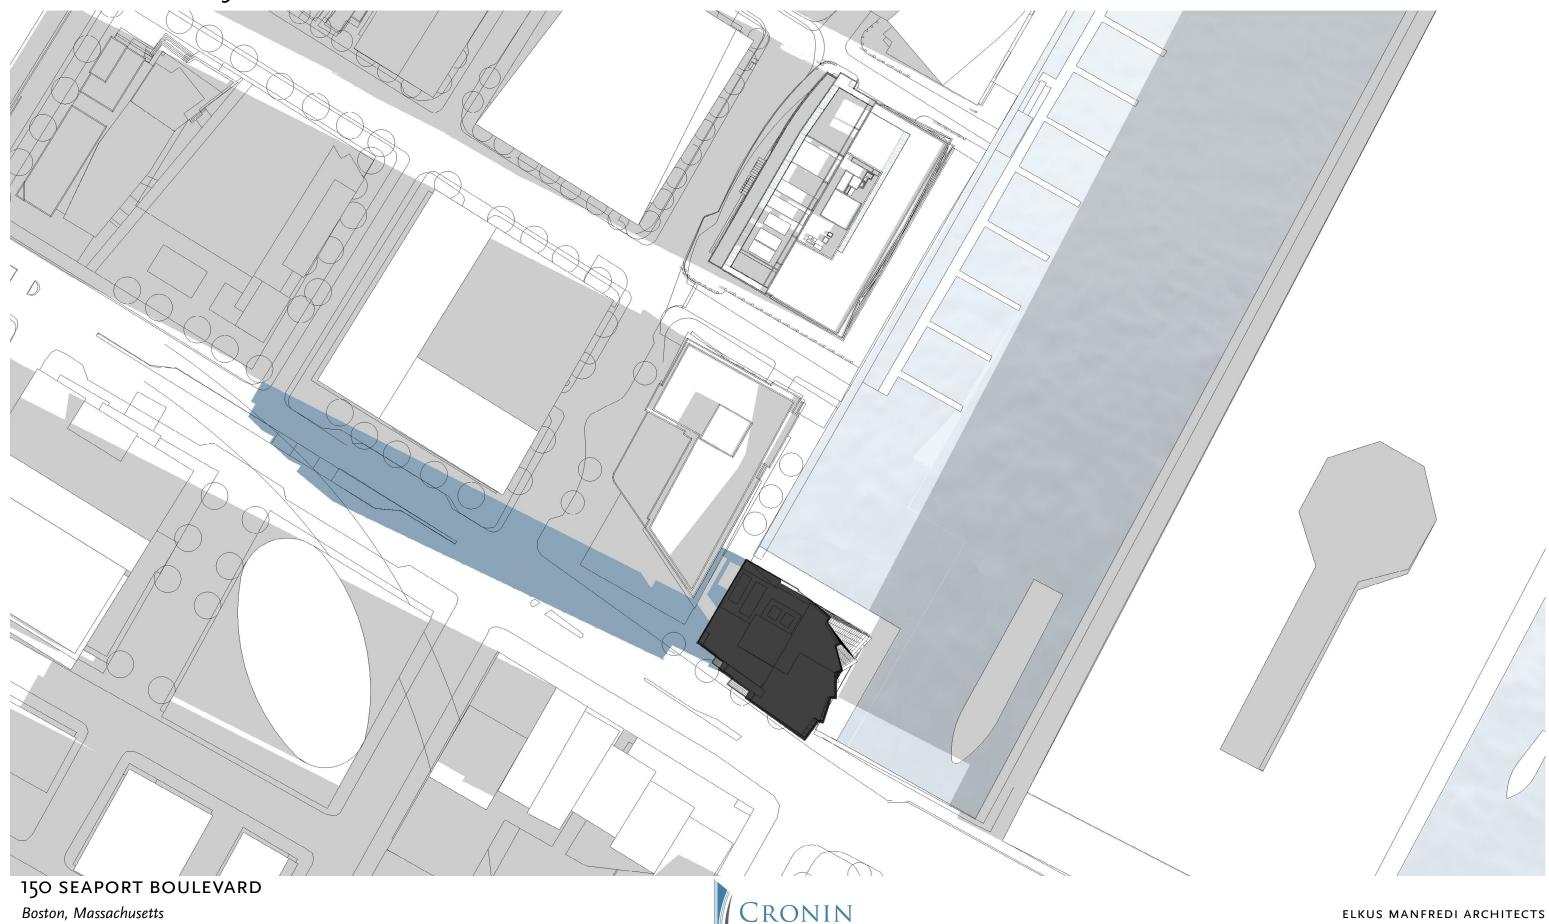

ANALYSIS

THE STUDY MODELED GROUND LEVEL WIND CONDITIONS AT 101 LOCATIONS

ALL 101 LOCATIONS MEET THE BRA CRITERIA ON AN ANNUAL BASIS

97% OF THE LOCATIONS IMPROVED OR REMAINED THE SAME WITH THE PROPOSED PROJECT

MITIGATION MEASURES SUCH AS CANOPIES, WIND SCREENS, AND LANDSCAPING WILL BE INCLUDED TO ALLEVIATE WIND GUSTS IN 3 LOCATIONS DURING THE SPRING, FALL, AND WINTER SEASONS.



#### NO BUILD





#### **BUILD**



150 SEAPORT BOULEVARD

#### NO BUILD



150 SEAPORT BOULEVARD

NO BUILD

#### **BUILD**



150 SEAPORT BOULEVARD



MARCH 16: MUNICIPAL HARBOR PLAN ADVISORY COMMITTEE MEETING

### MARCH 21: 0900



#### MARCH 21: 1200



### MARCH 21: 1500



150 SEAPORT BOULEVARD

Boston, Massachusetts

### JUNE 21 : 0900





JUNE 21 : 1500



150 SEAPORT BOULEVARD

## SEPTEMBER 21 : 0900



### **SEPTEMBER 21: 1200**



# **SEPTEMBER 21: 1500**



Boston, Massachusetts

CRONII

## DECEMBER 21 : 0900



150 SEAPORT BOULEVARD

### DECEMBER 21 : 1200



### DECEMBER 21 : 1500