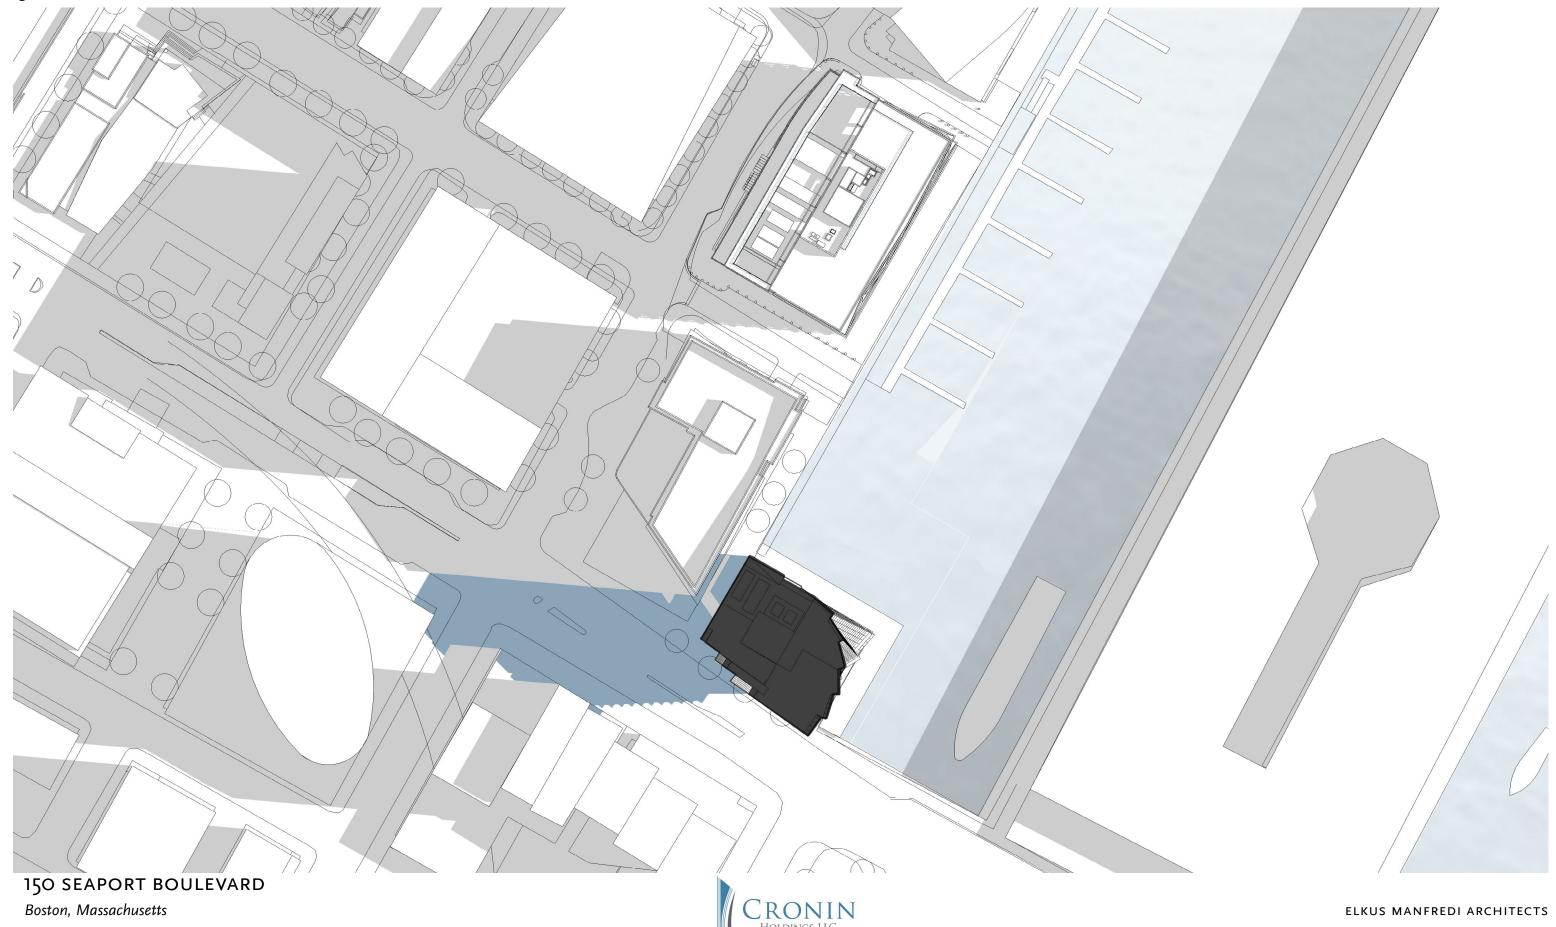

E)





Boston, Massachusetts



LANDSCAPE PLAN











#### WIND ANALYSIS

THE STUDY MODELED GROUND LEVEL WIND CONDITIONS AT 101 LOCATIONS

ALL 101 LOCATIONS MEET THE BRA CRITERIA ON AN ANNUAL BASIS

97% OF THE LOCATIONS IMPROVED OR REMAINED THE SAME WITH THE PROPOSED PROJECT

MITIGATION MEASURES SUCH AS CANOPIES, WIND SCREENS, AND LANDSCAPING WILL BE INCLUDED TO ALLEVIATE WIND GUSTS IN 3 LOCATIONS DURING THE SPRING, FALL, AND WINTER SEASONS.



#### NO BUILD





#### **BUILD**



150 SEAPORT BOULEVARD

#### NO BUILD



150 SEAPORT BOULEVARD

NO BUILD

#### **BUILD**



150 SEAPORT BOULEVARD



MARCH 16: MUNICIPAL HARBOR PLAN ADVISORY COMMITTEE MEETING

### MARCH 21: 0900



#### MARCH 21: 1200



### MARCH 21: 1500



150 SEAPORT BOULEVARD

Boston, Massachusetts

### JUNE 21 : 0900





JUNE 21 : 1500



150 SEAPORT BOULEVARD

## SEPTEMBER 21 : 0900



### **SEPTEMBER 21: 1200**



# **SEPTEMBER 21: 1500**



Boston, Massachusetts

CRONII

## DECEMBER 21 : 0900



150 SEAPORT BOULEVARD

### DECEMBER 21 : 1200



### DECEMBER 21 : 1500