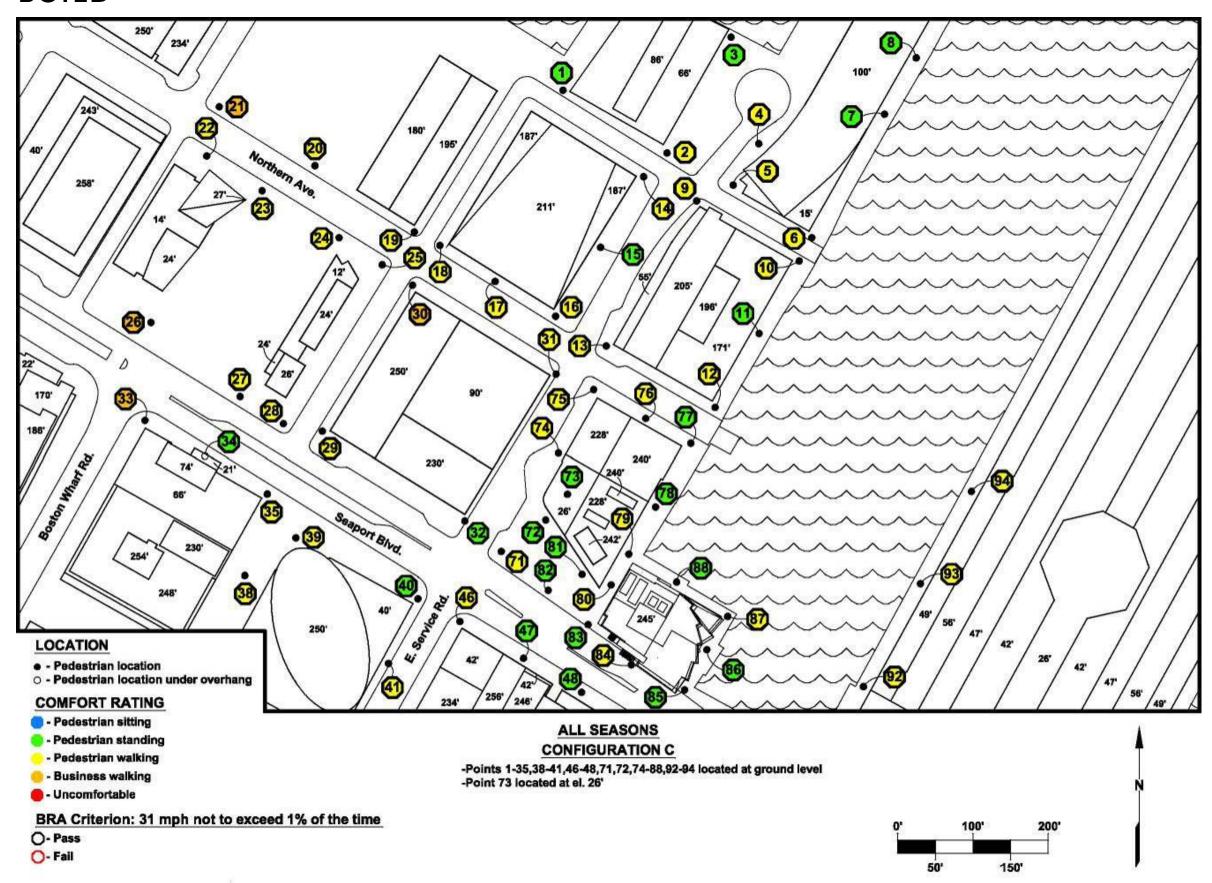

#### WIND ANALYSIS

THE STUDY MODELED GROUND LEVEL WIND CONDITIONS AT 101 LOCATIONS

ALL 101 LOCATIONS MEET THE BRA CRITERIA ON AN ANNUAL BASIS

97% OF THE LOCATIONS IMPROVED OR REMAINED THE SAME WITH THE PROPOSED PROJECT

MITIGATION MEASURES SUCH AS CANOPIES, WIND SCREENS, AND LANDSCAPING WILL BE INCLUDED TO ALLEVIATE WIND GUSTS IN 3 LOCATIONS DURING THE SPRING, FALL, AND WINTER SEASONS.