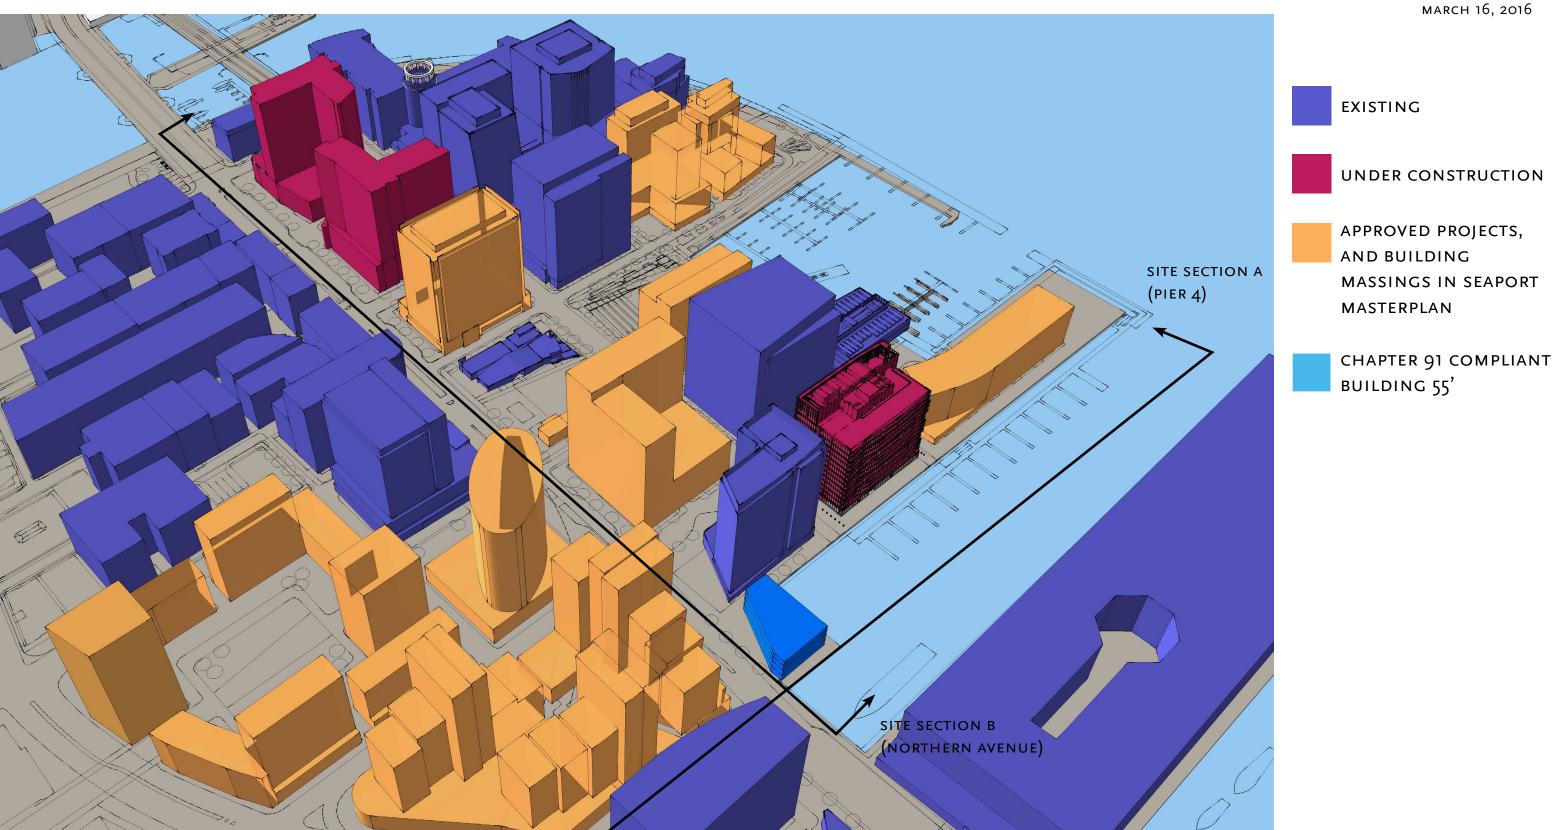

APPROVED PROJECTS,

MASSINGS IN SEAPORT

AND BUILDING

MASTERPLAN

EXISTING

SITE SECTION A (PIER 4)

SITE SECTION B (NORTHERN AVENUE)

SITE SECTION A (PIER 4)

SITE SECTION B (NORTHERN AVENUE)

SITE SECTION A (PIER 4)

SITE SECTION B (NORTHERN AVENUE)

Boston, Massachusetts

LANDSCAPE PLAN