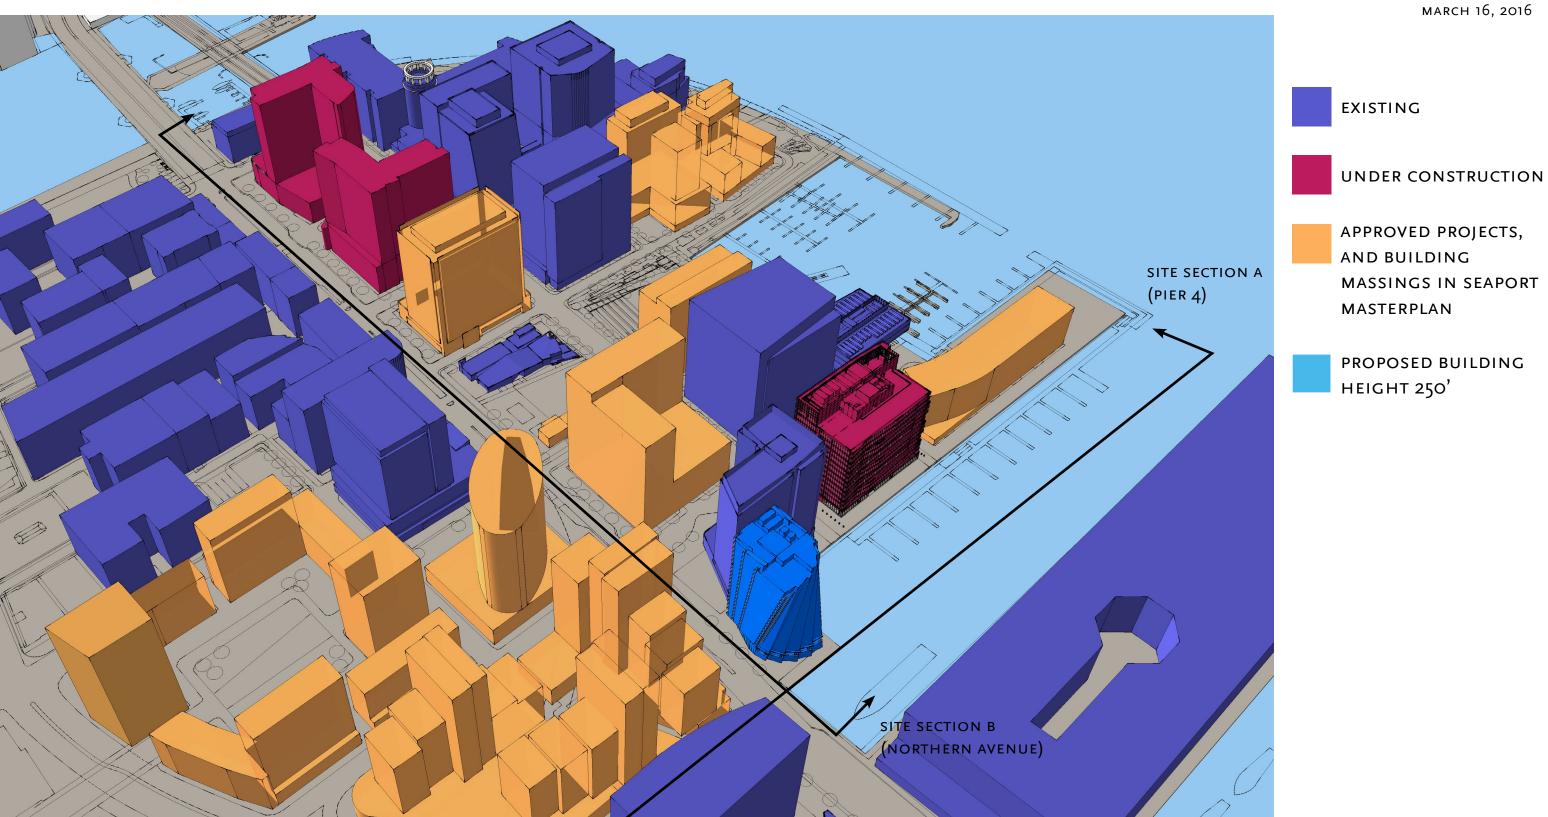

APPROVED PROJECTS,

MASSINGS IN SEAPORT

AND BUILDING

MASTERPLAN

EXISTING

SITE SECTION A (PIER 4)

SITE SECTION B (NORTHERN AVENUE)

SITE SECTION A (PIER 4)

SITE SECTION B (NORTHERN AVENUE)

SITE SECTION A (PIER 4)

SITE SECTION B (NORTHERN AVENUE)

Boston, Massachusetts

LANDSCAPE PLAN