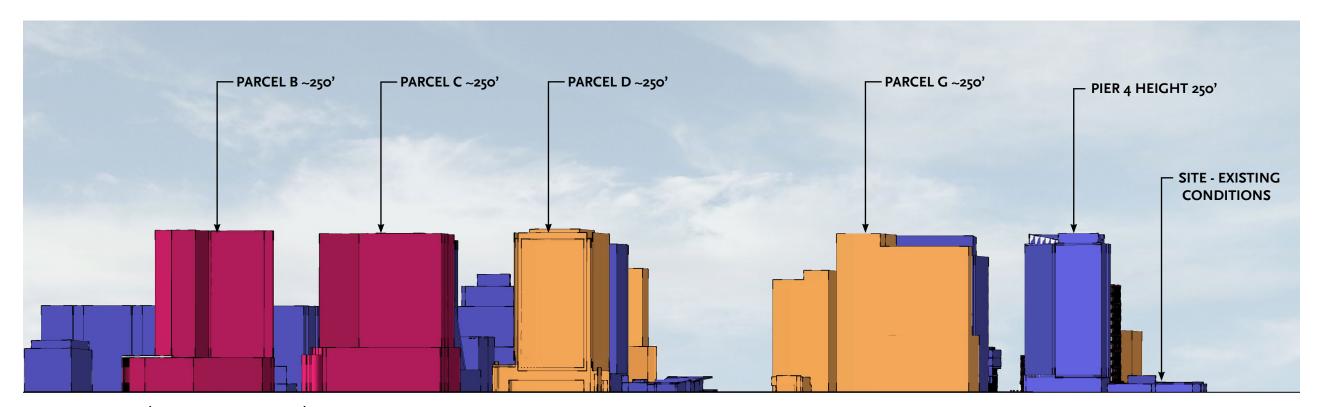

APPROVED PROJECTS,

MASSINGS IN SEAPORT

AND BUILDING

MASTERPLAN

EXISTING

SITE SECTION A (PIER 4)

SITE SECTION B (NORTHERN AVENUE)

SITE SECTION A (PIER 4)

SITE SECTION B (NORTHERN AVENUE)

SITE SECTION A (PIER 4)

SITE SECTION B (NORTHERN AVENUE)

Boston, Massachusetts

LANDSCAPE PLAN