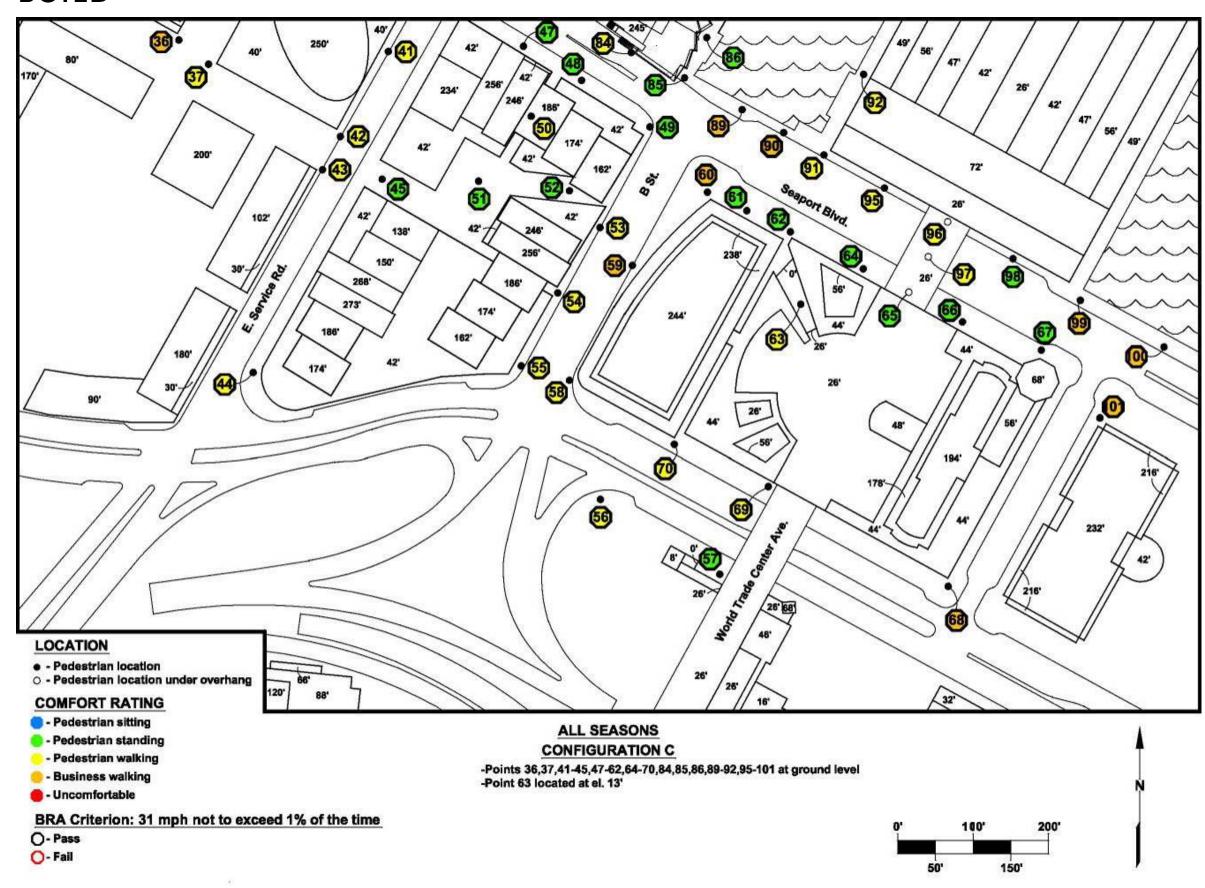

#### WIND ANALYSIS

THE STUDY MODELED GROUND LEVEL WIND CONDITIONS AT 101 LOCATIONS

ALL 101 LOCATIONS MEET THE BRA CRITERIA ON AN ANNUAL BASIS

97% OF THE LOCATIONS IMPROVED OR REMAINED THE SAME WITH THE PROPOSED PROJECT

MITIGATION MEASURES SUCH AS CANOPIES, WIND SCREENS, AND LANDSCAPING WILL BE INCLUDED TO ALLEVIATE WIND GUSTS IN 3 LOCATIONS DURING THE SPRING, FALL, AND WINTER SEASONS.