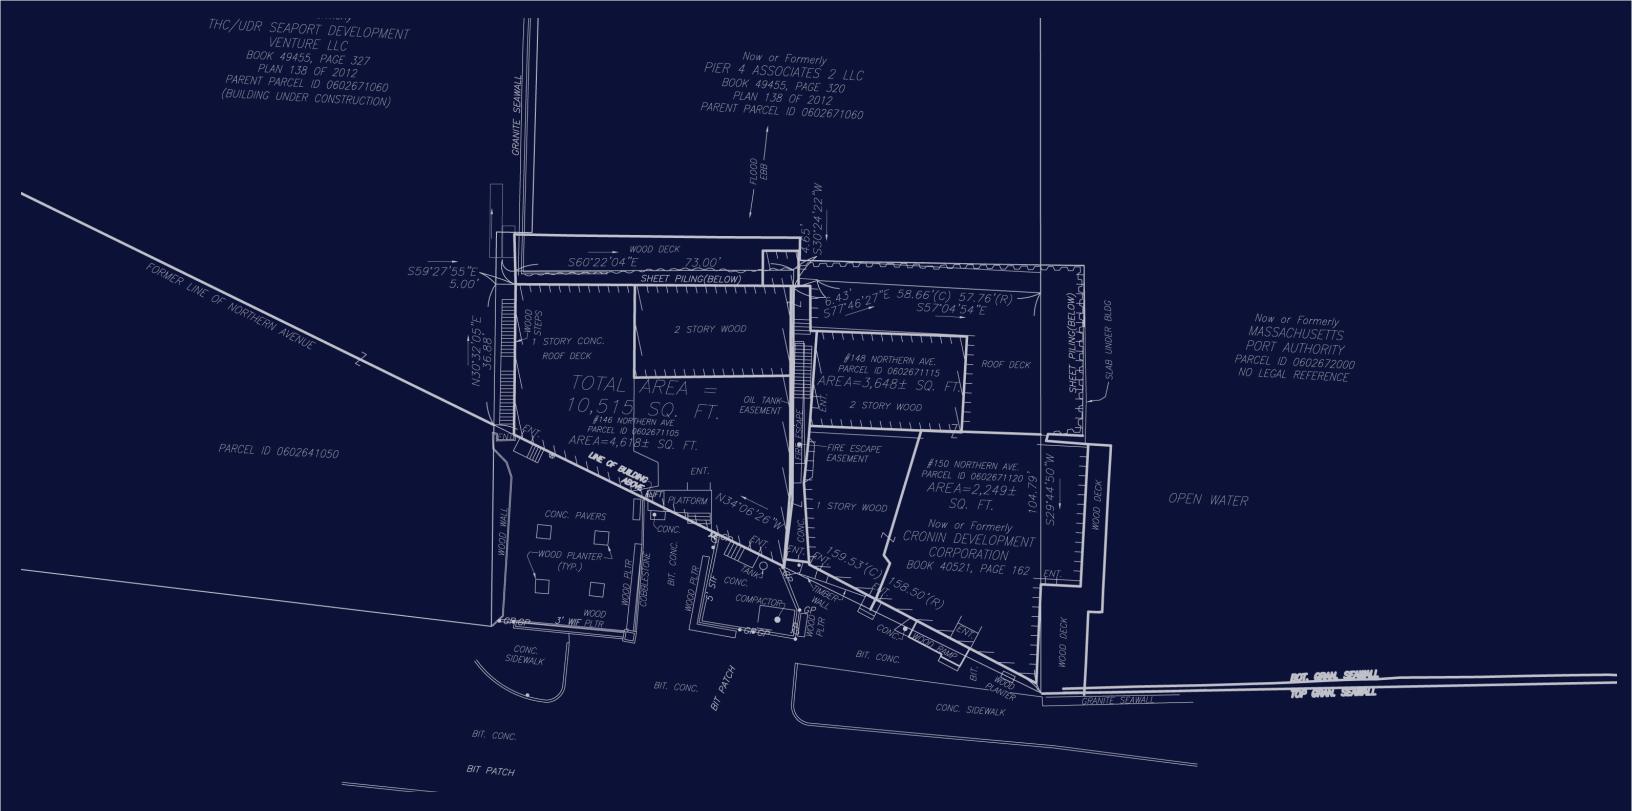

MARCH 16: MUNICIPAL HARBOR PLAN ADVISORY COMMITTEE MEETING

Boston, Massachusetts

LICENSED HARBORWALK

Boston, Massachusetts

20' WIDE ROUNDED HARBORWALK

Boston, Massachusetts

26' WIDE ROUNDED HARBORWALK

UNDER CONSTRUCTION