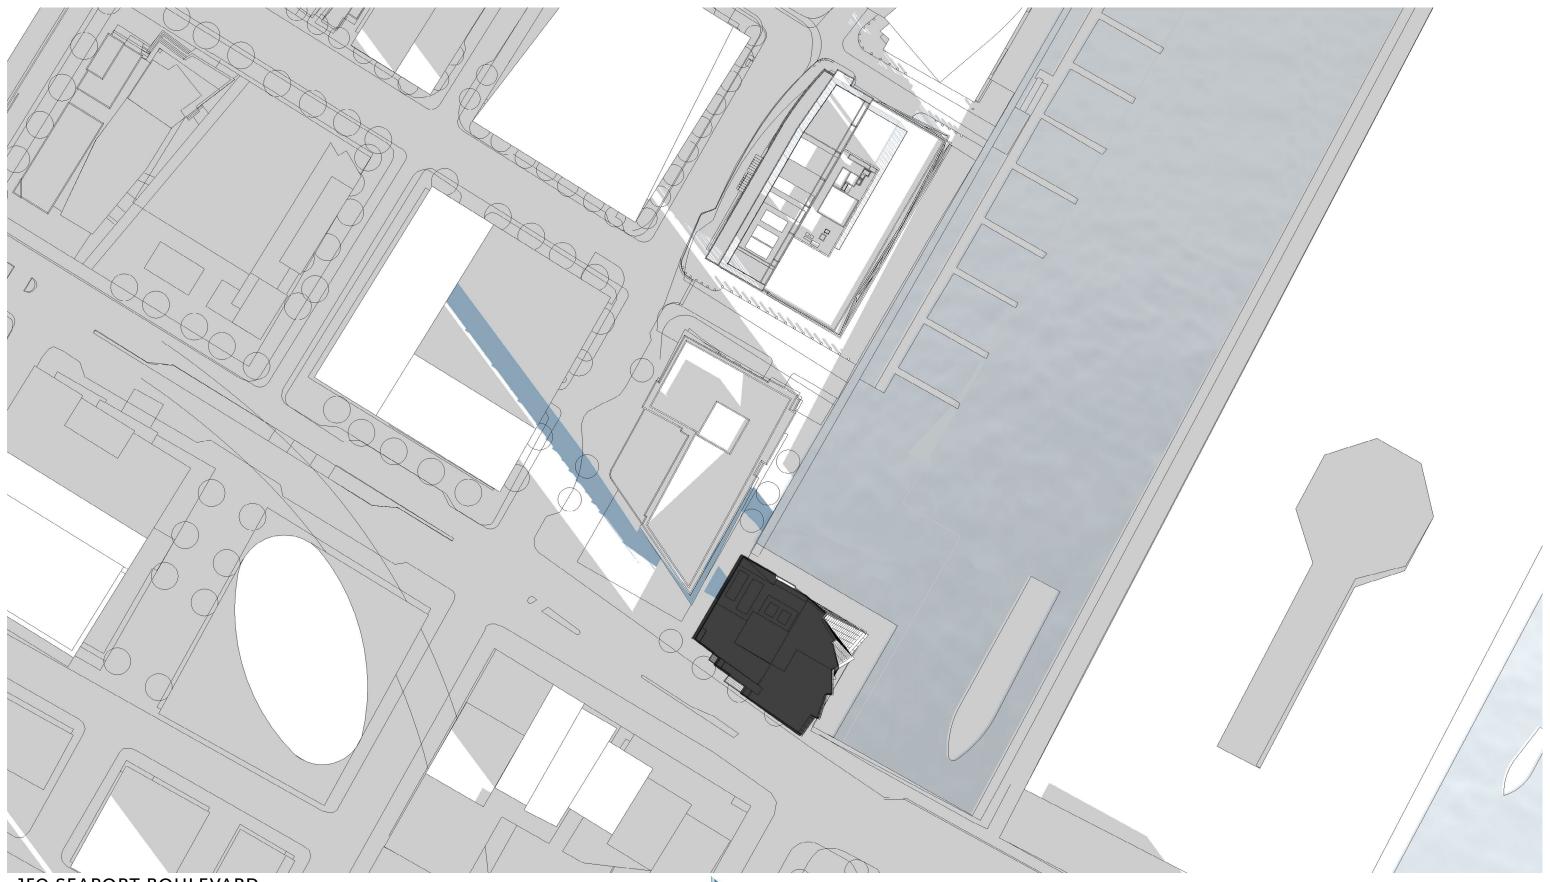

MARCH 16: MUNICIPAL HARBOR PLAN ADVISORY COMMITTEE MEETING

Boston, Massachusetts

LICENSED HARBORWALK

Boston, Massachusetts

20' WIDE ROUNDED HARBORWALK

Boston, Massachusetts

26' WIDE ROUNDED HARBORWALK

UNDER CONSTRUCTION

APPROVED PROJECTS,

MASSINGS IN SEAPORT

AND BUILDING

MASTERPLAN

EXISTING

SITE SECTION A (PIER 4)

SITE SECTION B (NORTHERN AVENUE)

SITE SECTION A (PIER 4)