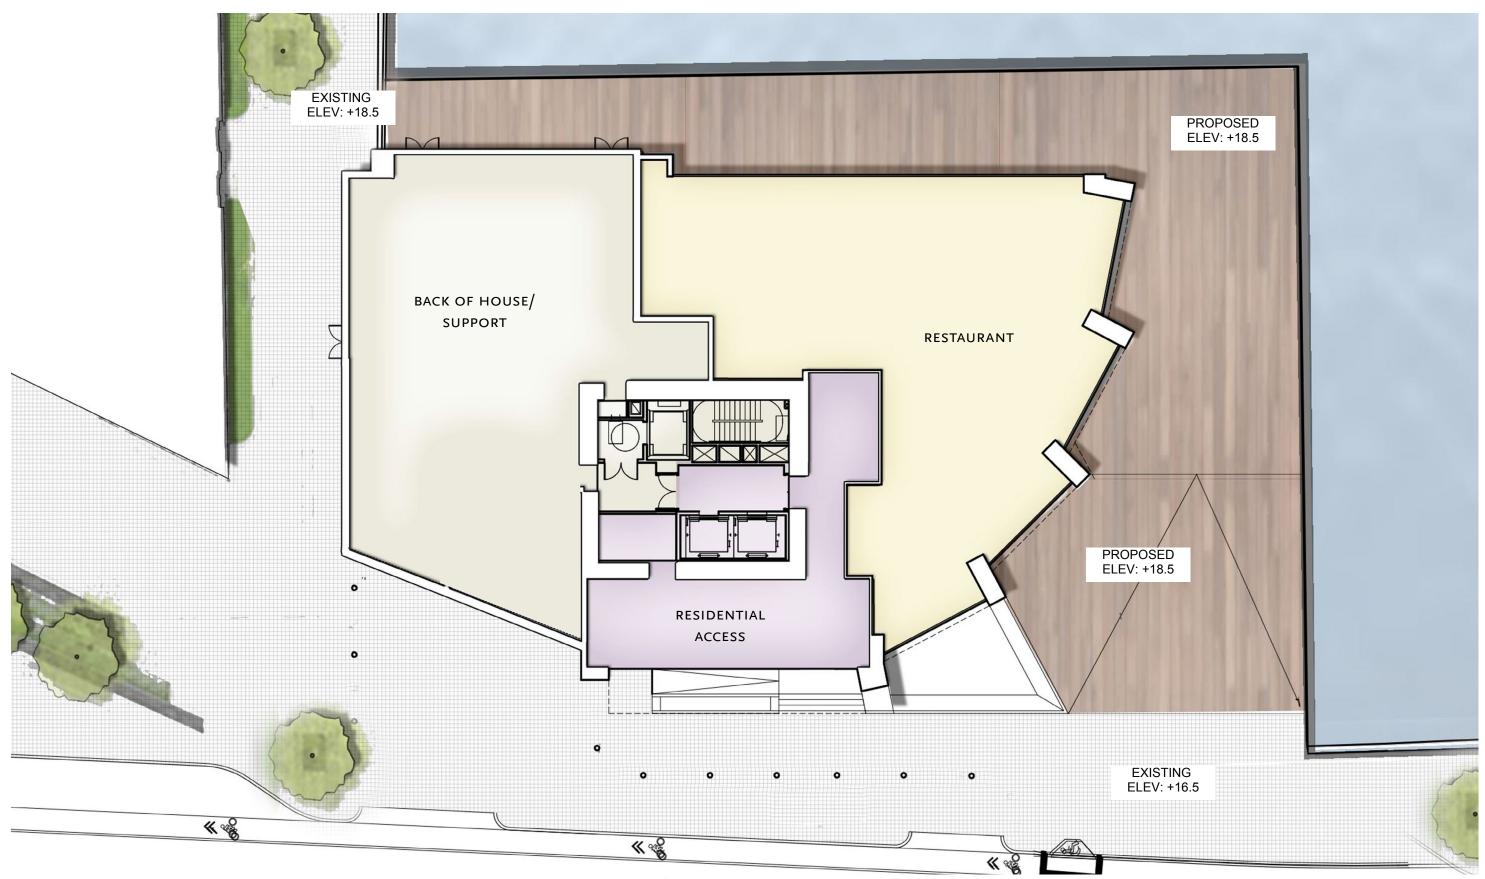

MARCH 16: MUNICIPAL HARBOR PLAN ADVISORY COMMITTEE MEETING

Boston, Massachusetts

LICENSED HARBORWALK

Boston, Massachusetts

20' WIDE ROUNDED HARBORWALK

Boston, Massachusetts

26' WIDE ROUNDED HARBORWALK

UNDER CONSTRUCTION