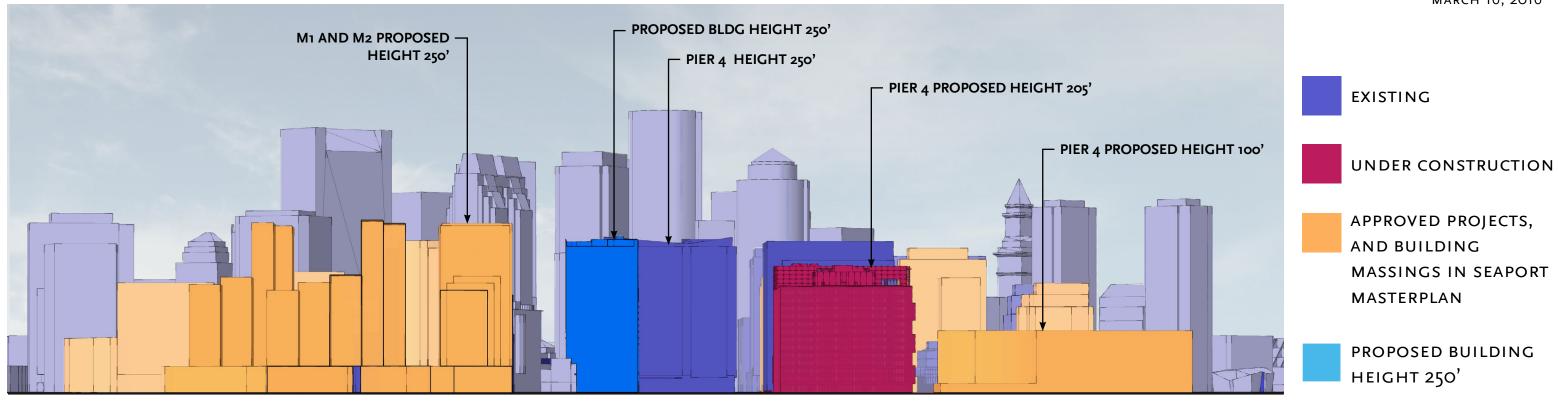

APPROVED PROJECTS,

MASSINGS IN SEAPORT

AND BUILDING

MASTERPLAN

EXISTING

SITE SECTION A (PIER 4)

SITE SECTION B (NORTHERN AVENUE)

SITE SECTION A (PIER 4)

SITE SECTION B (NORTHERN AVENUE)

SITE SECTION A (PIER 4)

SITE SECTION B (NORTHERN AVENUE)

Boston, Massachusetts

LANDSCAPE PLAN