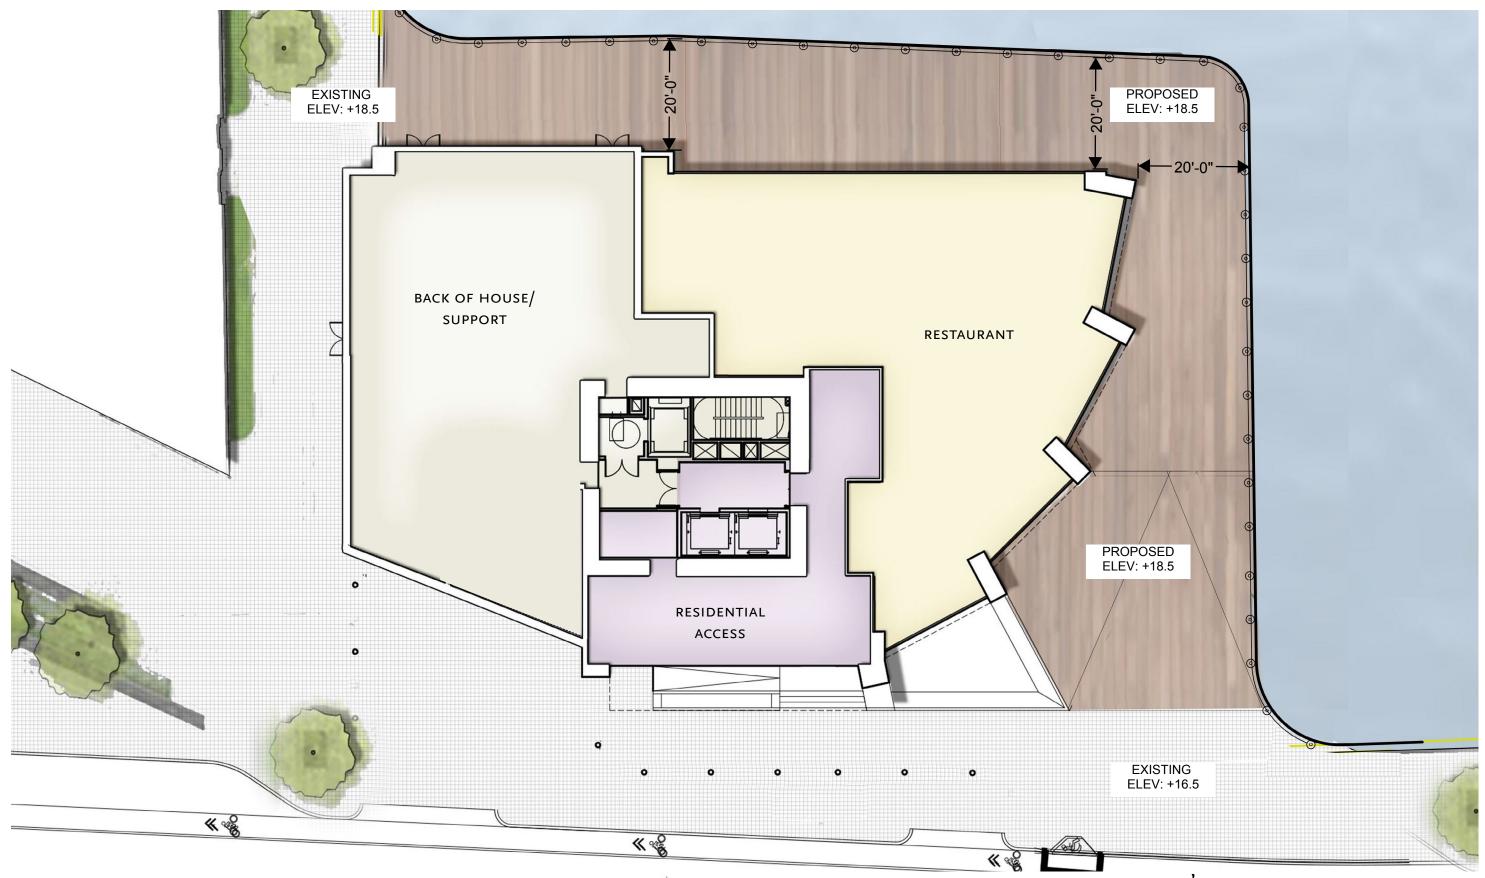

MARCH 16: MUNICIPAL HARBOR PLAN ADVISORY COMMITTEE MEETING

Boston, Massachusetts

LICENSED HARBORWALK

Boston, Massachusetts

20' WIDE ROUNDED HARBORWALK

Boston, Massachusetts

26' WIDE ROUNDED HARBORWALK

UNDER CONSTRUCTION