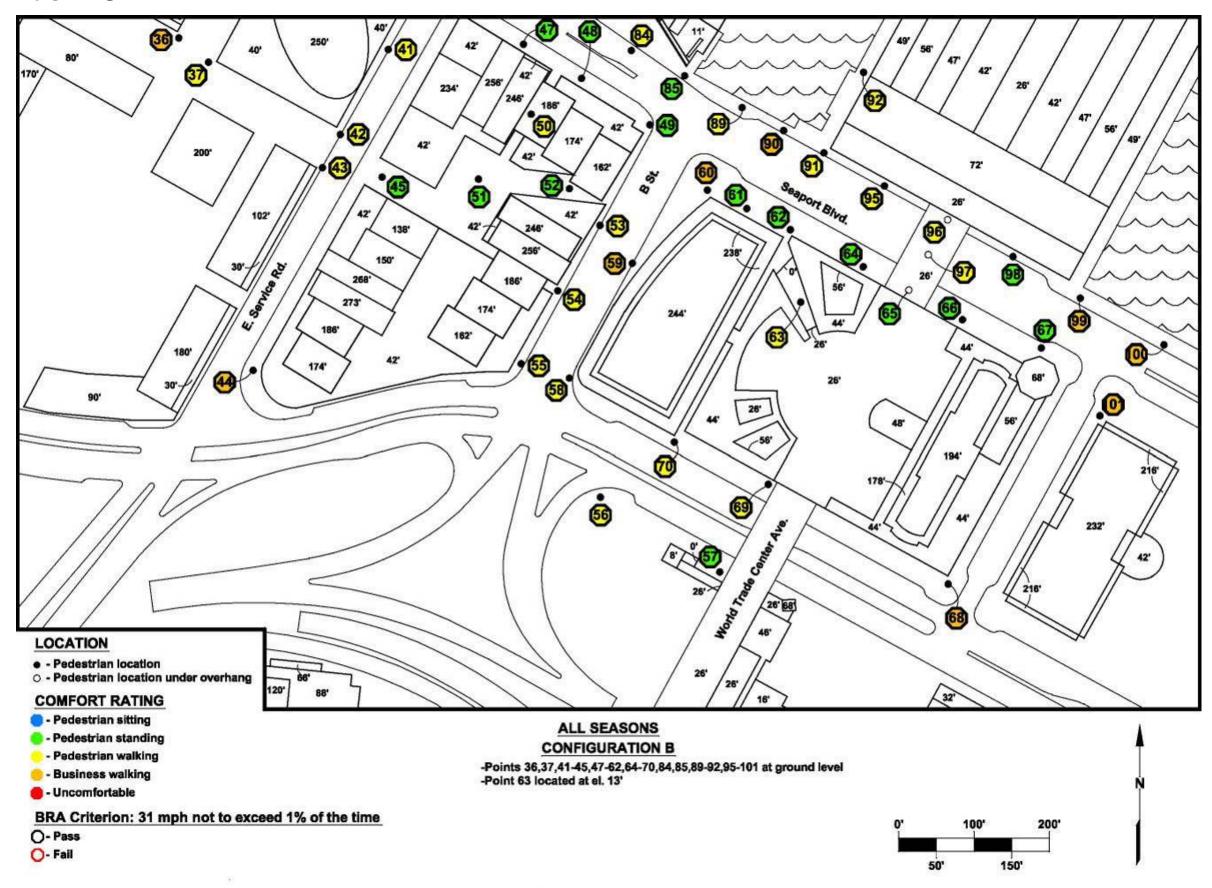

#### WIND ANALYSIS

THE STUDY MODELED GROUND LEVEL WIND CONDITIONS AT 101 LOCATIONS

ALL 101 LOCATIONS MEET THE BRA CRITERIA ON AN ANNUAL BASIS

97% OF THE LOCATIONS IMPROVED OR REMAINED THE SAME WITH THE PROPOSED PROJECT

MITIGATION MEASURES SUCH AS CANOPIES, WIND SCREENS, AND LANDSCAPING WILL BE INCLUDED TO ALLEVIATE WIND GUSTS IN 3 LOCATIONS DURING THE SPRING, FALL, AND WINTER SEASONS.