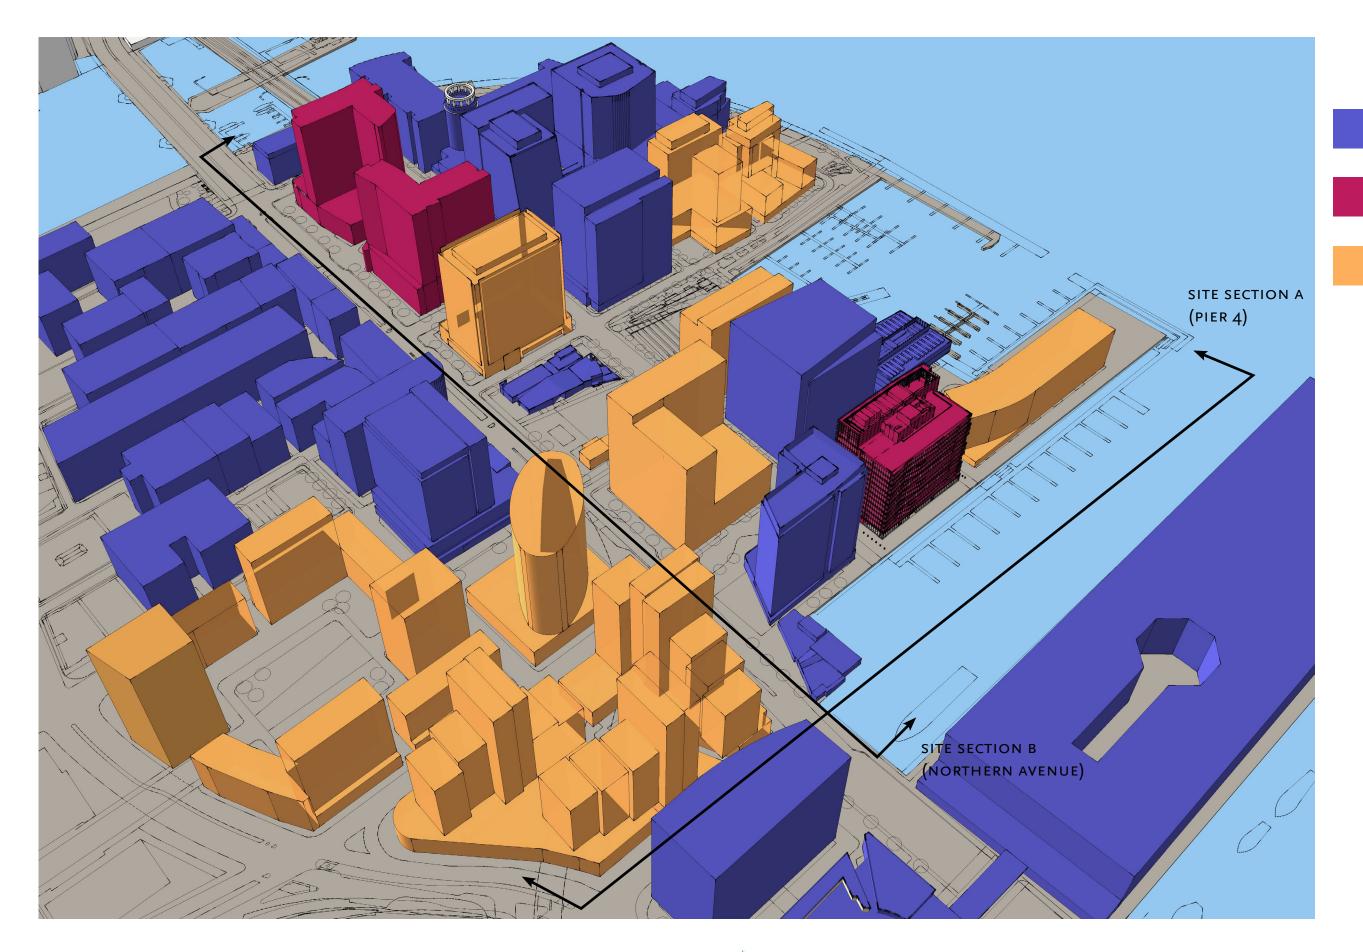

APPROVED PROJECTS,

MASSINGS IN SEAPORT

AND BUILDING

MASTERPLAN

EXISTING

SITE SECTION A (PIER 4)

SITE SECTION B (NORTHERN AVENUE)

SITE SECTION A (PIER 4)

SITE SECTION B (NORTHERN AVENUE)

SITE SECTION A (PIER 4)

SITE SECTION B (NORTHERN AVENUE)

Boston, Massachusetts

LANDSCAPE PLAN