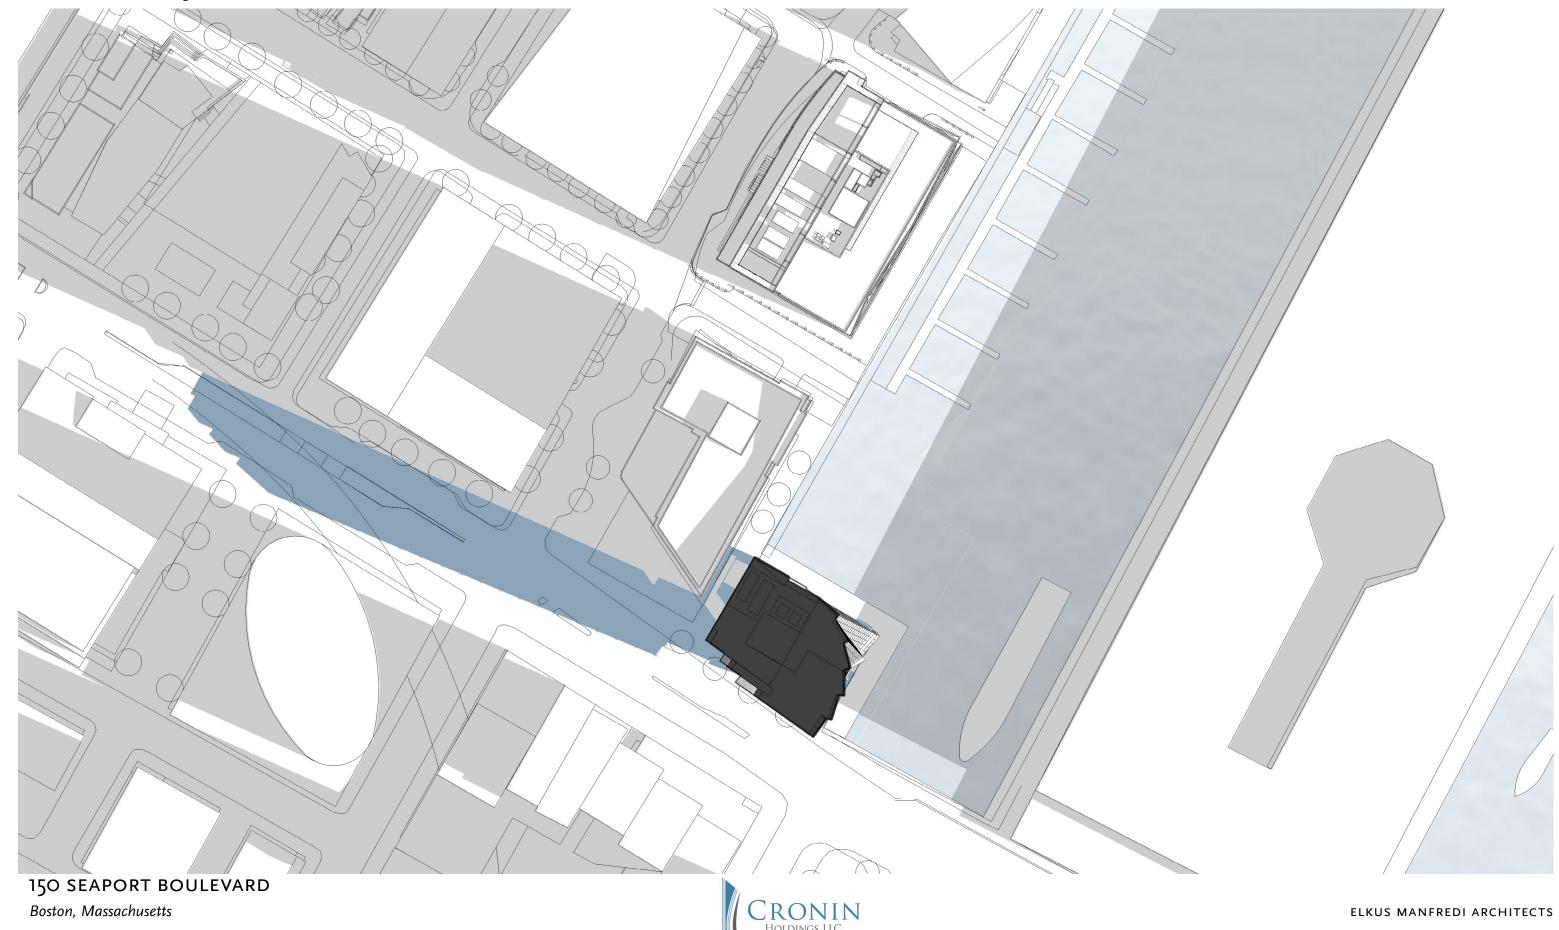

(PIER 4)



SITE SECTION B (NORTHERN AVENUE)











SITE SECTION A (PIER 4)



SITE SECTION B (NORTHERN AVENUE)





Boston, Massachusetts



LANDSCAPE PLAN











#### WIND ANALYSIS

THE STUDY MODELED GROUND LEVEL WIND CONDITIONS AT 101 LOCATIONS

ALL 101 LOCATIONS MEET THE BRA CRITERIA ON AN ANNUAL BASIS

97% OF THE LOCATIONS IMPROVED OR REMAINED THE SAME WITH THE PROPOSED PROJECT

MITIGATION MEASURES SUCH AS CANOPIES, WIND SCREENS, AND LANDSCAPING WILL BE INCLUDED TO ALLEVIATE WIND GUSTS IN 3 LOCATIONS DURING THE SPRING, FALL, AND WINTER SEASONS.



#### NO BUILD





#### **BUILD**



150 SEAPORT BOULEVARD

#### NO BUILD



150 SEAPORT BOULEVARD

NO BUILD

#### **BUILD**



150 SEAPORT BOULEVARD



MARCH 16: MUNICIPAL HARBOR PLAN ADVISORY COMMITTEE MEETING

### MARCH 21: 0900



#### MARCH 21: 1200



### MARCH 21: 1500



150 SEAPORT BOULEVARD

Boston, Massachusetts

### JUNE 21 : 0900





JUNE 21 : 1500



150 SEAPORT BOULEVARD

## SEPTEMBER 21 : 0900



### **SEPTEMBER 21: 1200**



# **SEPTEMBER 21: 1500**



Boston, Massachusetts

CRONII

## DECEMBER 21 : 0900



150 SEAPORT BOULEVARD

### DECEMBER 21 : 1200



### DECEMBER 21 : 1500