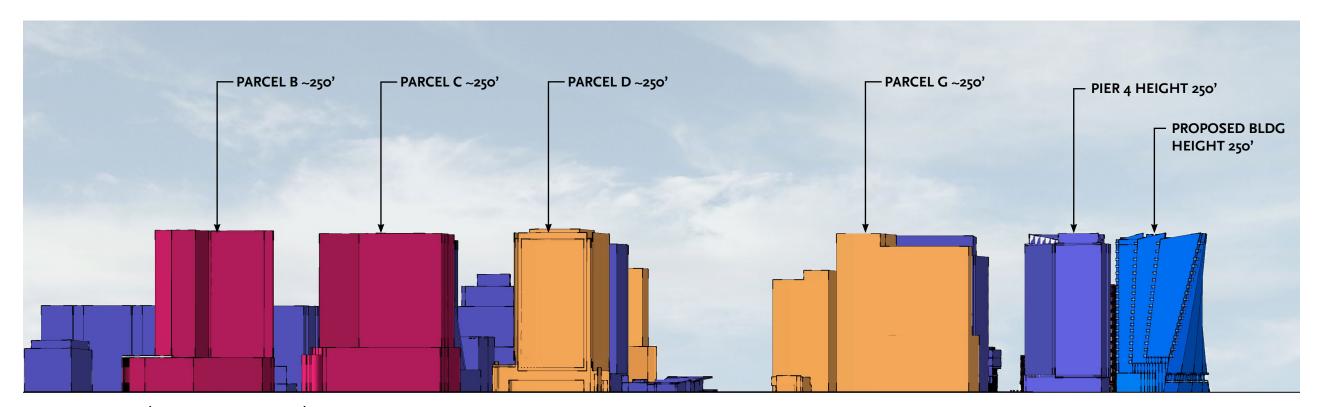

APPROVED PROJECTS,

MASSINGS IN SEAPORT

AND BUILDING

MASTERPLAN

EXISTING

SITE SECTION A (PIER 4)

SITE SECTION B (NORTHERN AVENUE)

SITE SECTION A (PIER 4)

SITE SECTION B (NORTHERN AVENUE)

SITE SECTION A (PIER 4)

SITE SECTION B (NORTHERN AVENUE)

Boston, Massachusetts

LANDSCAPE PLAN