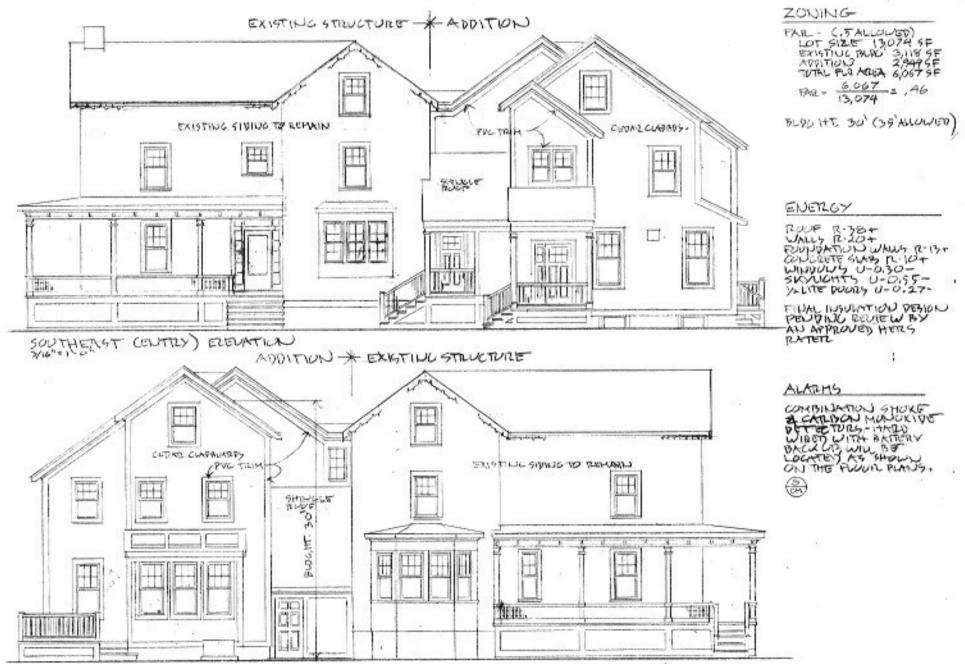

Date In D

. 5/6/2016

UNIT 2 ADDITION 34 BLIOT STREET VAMAGA PLAIN, MA

SHARLES FOX ARCHITECT

14"=1-0" PENGIT PLAN DATE S/6/2016

5

39 ELLY STREET (SOUTHWEST) ELEVATION
39 ELLY STREET, MANICK PUBLIC MAY 6, 2016