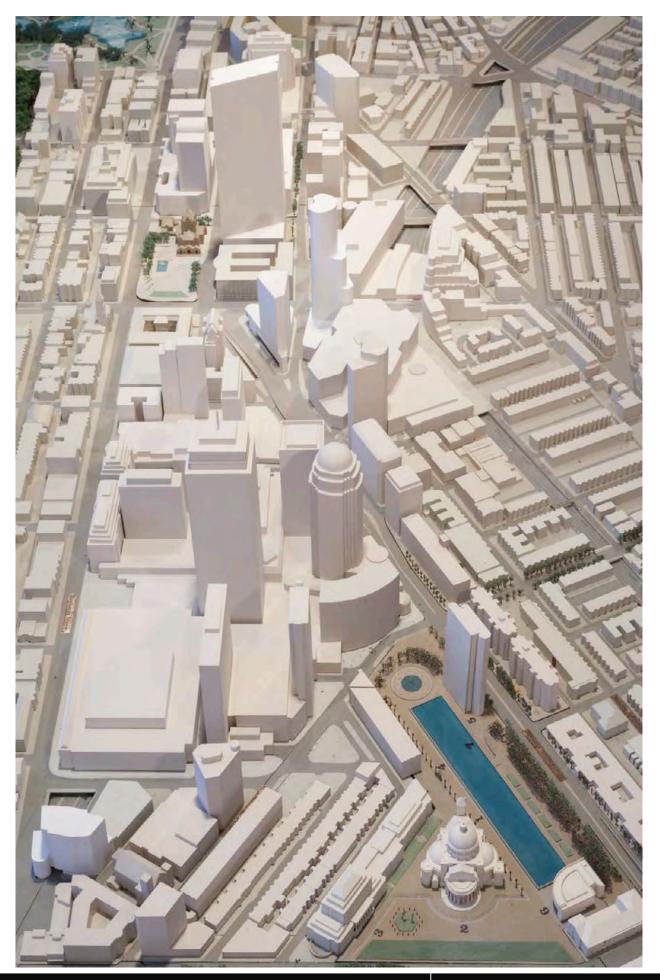

ubmitted week of July 15.

#### **Executive Summary**

Buildings being designed by Harry Cobb, who designed the Hancock Building and the Moakley

Park being designed by Michael Van Valkenburgh Associates, the world-renowned landscape architect whose work includes the restoration of Harvard Yard in Cambridge, the re-design of Pennsylvania Avenue in Washington, D.C., Brooklyn Bridge Park in New York City, and the

As suggested by BRA, the design for the project incorporates on Belvidere/Dalton sites all of the density approved in the 2011 Christian Science Center PDA Master Plan, thus removing

Project very well received by community at CAC/IAG meetings held on June 5 and June 21.

Expanded PNF submitted on July 12. Amendment to PDA Master Plan and PDA Development



## **Project Locus**





#### **Boston's High Spine**



#### **Boston's High Spine with B/D Project**

















Ground Floor Plan - Lobby and Arrivals



Second Floor Plan - Lobby and Restaurant



Ø

Q

Ô



#### **Hi-Rise Building Floor Plans**

Level B1 Floor Plan - Parking and Connector







Fifth Floor Plan - Meeting Rooms





BELVIDERE / DALTON Carpenter & Company 👄 Pritzker Realty Group 鱼 Pei Cobb Freed & Partners Architects LLP 👄 Cambridge Seven Associates, Inc.

#### **Hi-Rise Building Floor Plans**

Typical Residential Floor Plan



View of Hi-Rise Building from Park



Residential Drop Off and Arrival



Hotel Drop Off and Arrival



View towards Mid-Rise Building from Hotel Drop Off and Arrival



View of Mid-Rise Residential Building





Ground Floor Plan - Lobby and Retail



#### **Mid