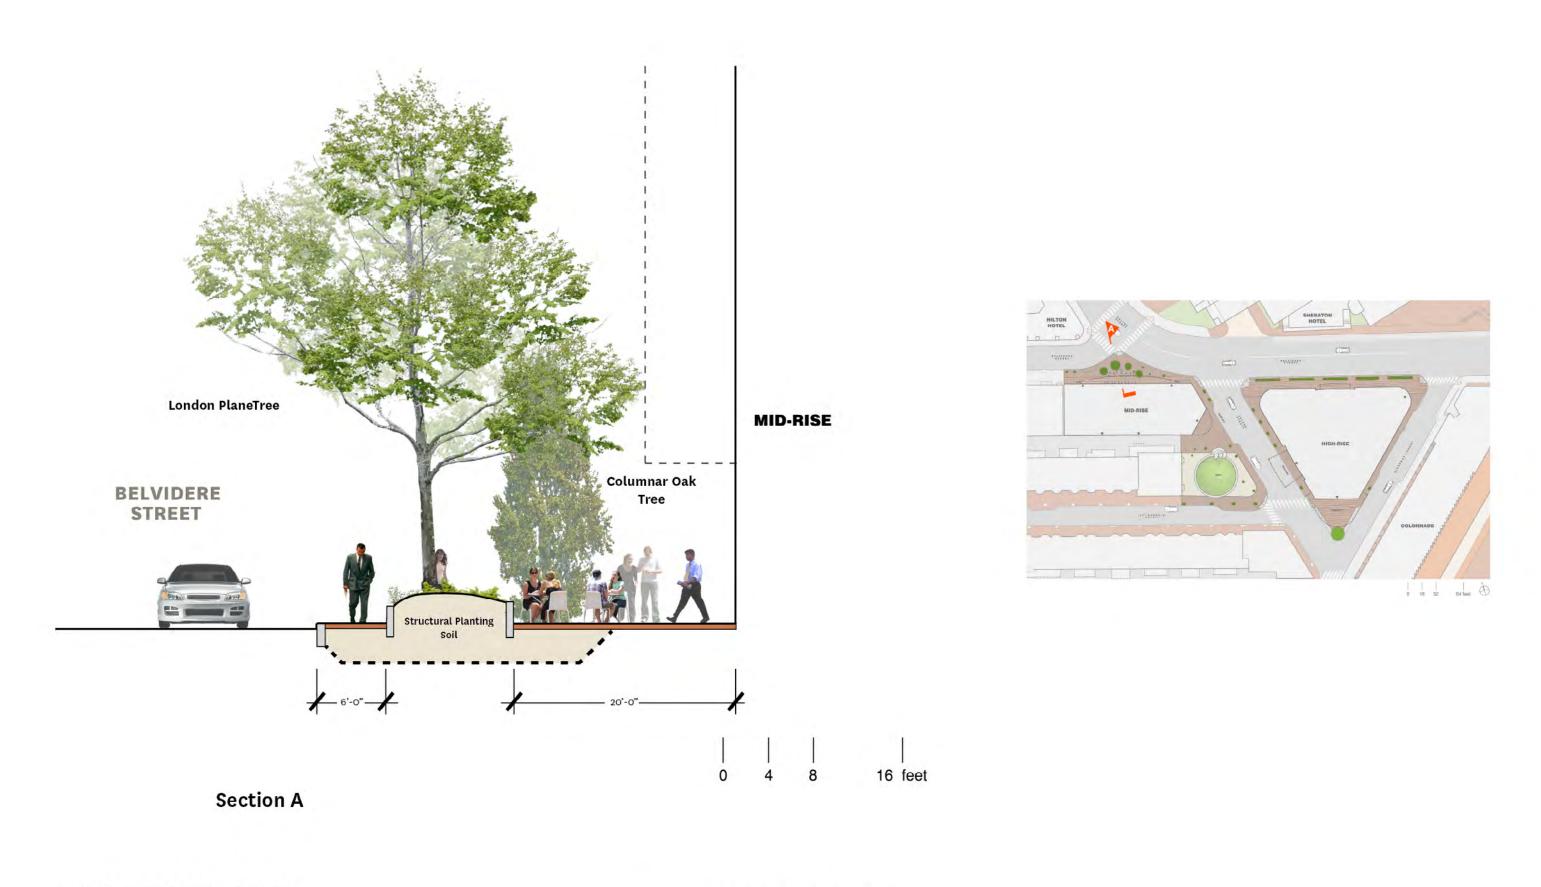

#### **BELVIDERE STREET TREE PLANT BEDS**

#### **BELVIDERE STREET TREE PLANT BEDS**

BELVIDERE / DALTON Carpenter & Company 
Pritzker Realty Group 
Pei Cobb Freed & Partners Architects LLP 
Cambridge Seven Associates, Inc.

#### **Project Images - Landscaping**

1 1 1 1 1 0 16 32 54 feet

PARK PLANT PALETTE

Thornless Honeylocust

Magnolia

Columnar Oak

Wisteria

BELVIDERE/DALTON PARK