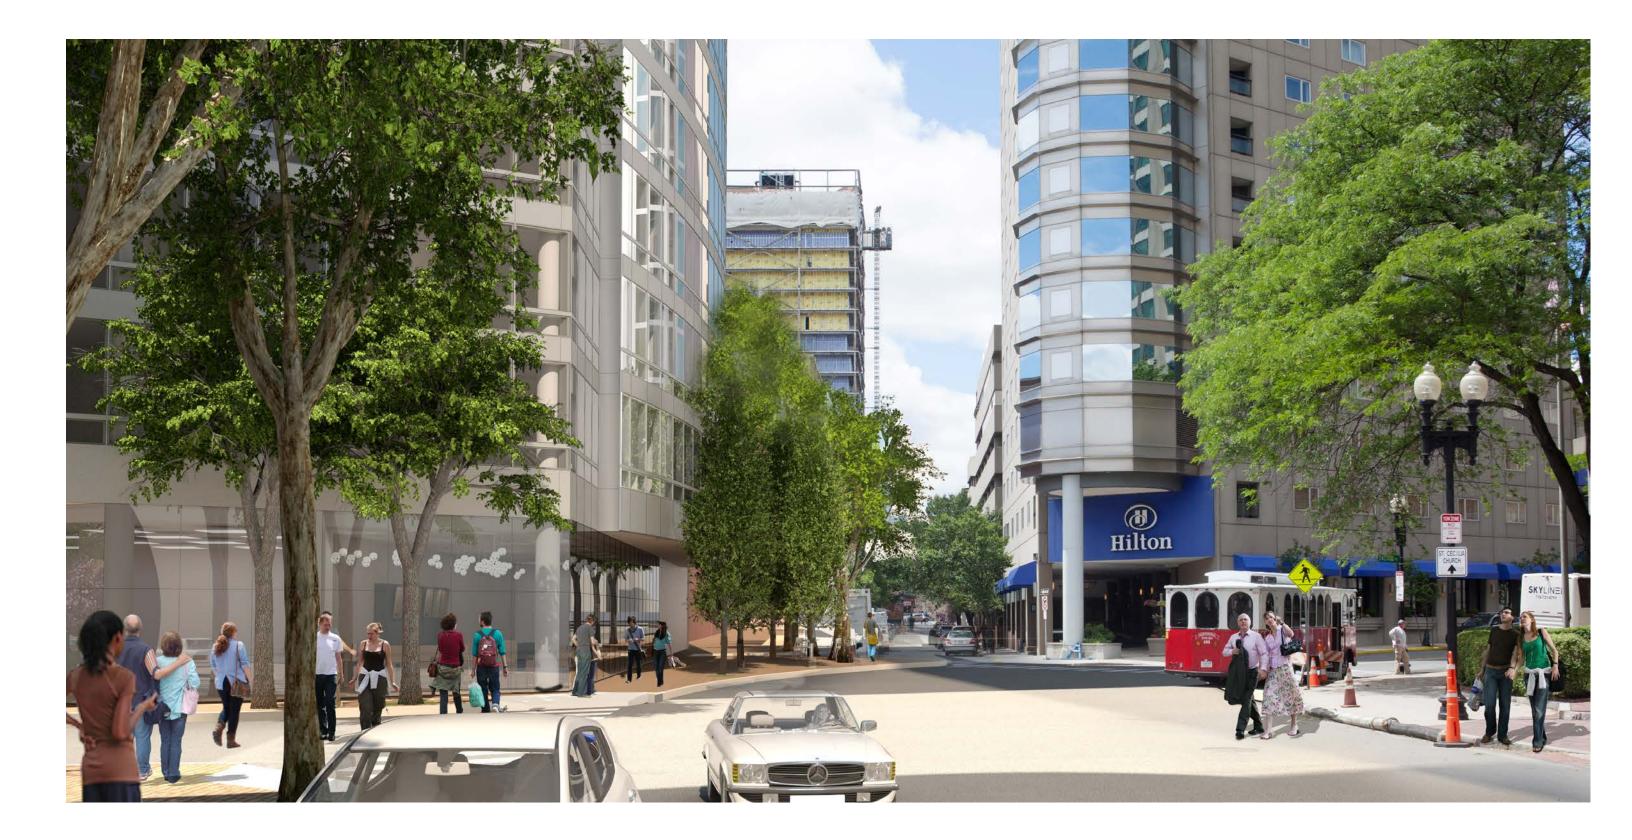

## **Project Images - Landscaping**

View towards Mid-Rise Building from Dalton Street

#### **Project Images - Landscaping**

View towards Mid-Rise Building along Belvidere Street

0 16 32 B4 feet

1600 Pennsylvania Ave. Washington D.C.

BELVIDERE/DALTON PARK MVVA