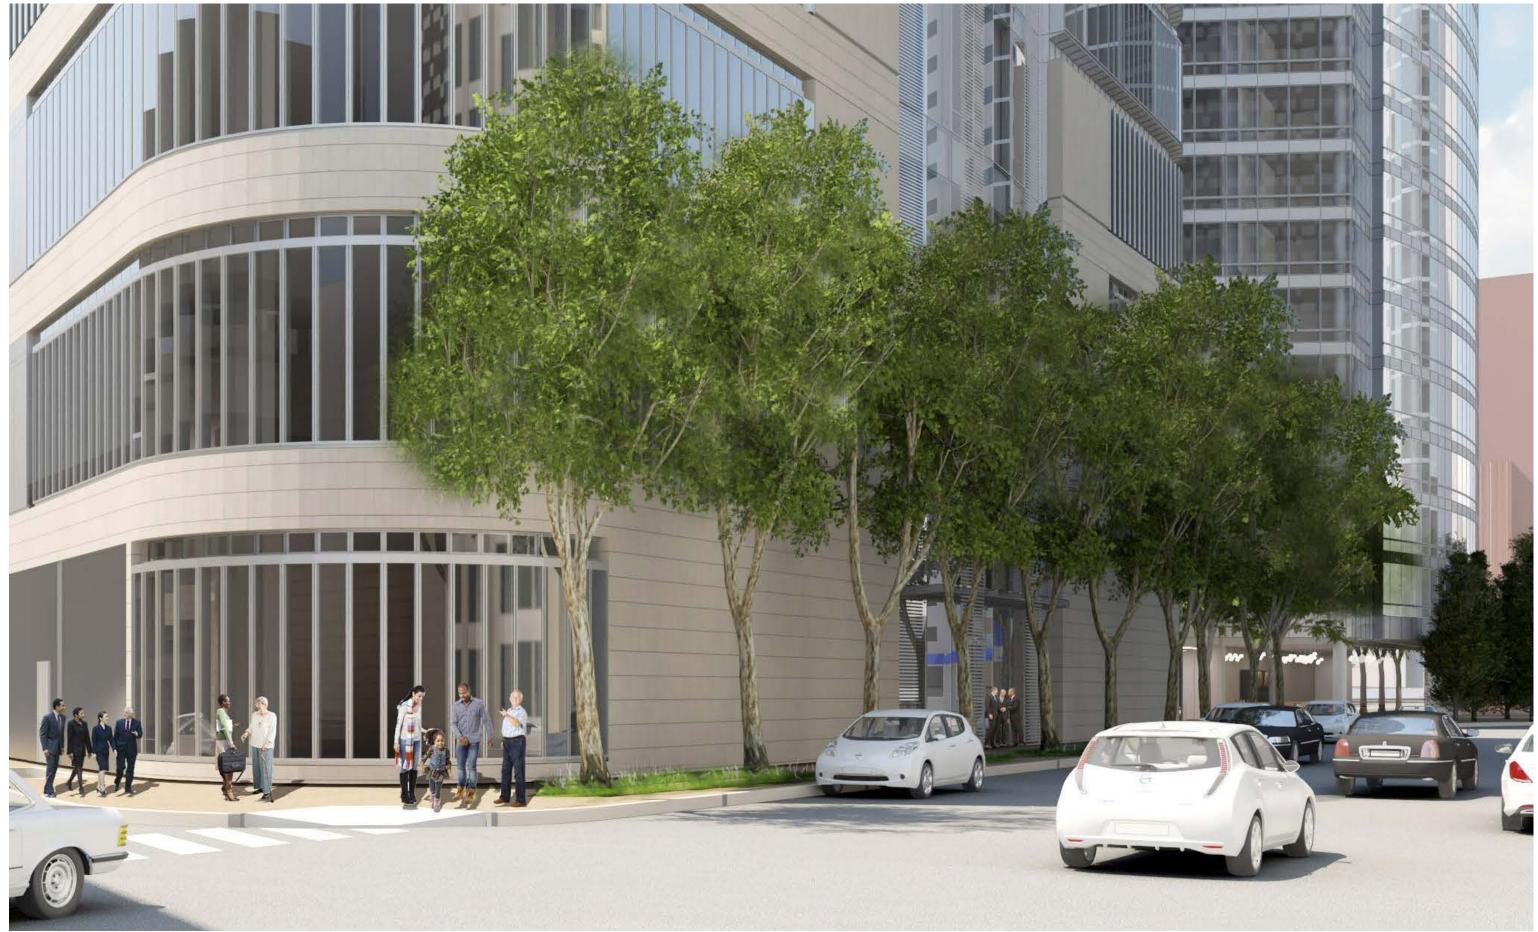

## **Project Images - Landscaping**

View towards Mid-Rise Building from Dalton Street

#### **Project Images - Landscaping**

View towards Mid-Rise Building along Belvidere Street

0 16 32 B4 feet

1600 Pennsylvania Ave. Washington D.C.

BELVIDERE/DALTON PARK MVVA