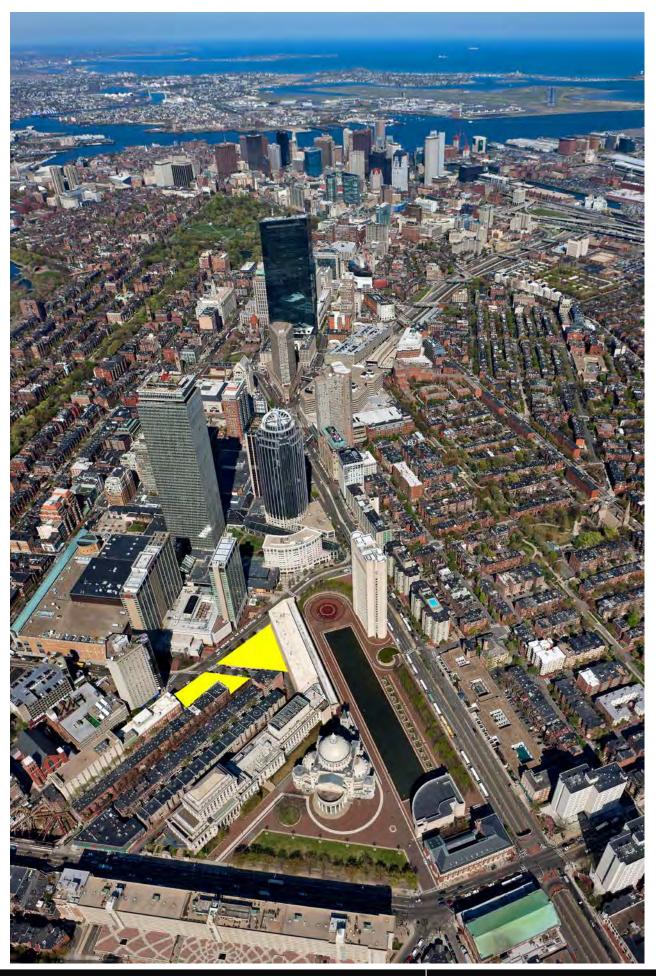

enue
- plans for project submitted week of July 15.

#### **Executive Summary**

Buildings being designed by Harry Cobb, who designed the Hancock Building and the Moakley

Park being designed by Michael Van Valkenburgh Associates, the world-renowned landscape architect whose work includes the restoration of Harvard Yard in Cambridge, the re-design of Pennsylvania Avenue in Washington, D.C., Brooklyn Bridge Park in New York City, and the

As suggested by BRA, the design for the project incorporates on Belvidere/Dalton sites all of the density approved in the 2011 Christian Science Center PDA Master Plan, thus removing

Project very well received by community at CAC/IAG meetings held on June 5 and June 21.

Expanded PNF submitted on July 12. Amendment to PDA Master Plan and PDA Development



## **Project Locus**





#### **Boston's High Spine**



#### **Boston's High Spine with B/D Project**

















Ground Floor Plan - Lobby and Arrivals



Second Floor Plan - Lobby and Restaurant



Ø

Q

Ô



#### **Hi-Rise Building Floor Plans**

Level B1 Floor Plan - Parking and Connector







Fifth Floor Plan - Meeting Rooms





BELVIDERE / DALTON Carpenter & Company 👄 Pritzker Realty Group 鱼 Pei Cobb Freed & Partners Architects LLP 👄 Cambridge Seven Associates, Inc.

#### **Hi-Rise Building Floor Plans**

Typical Residential Floor Plan



View of Hi-Rise Building from Park



Residential Drop Off and Arrival



Hotel Drop Off and Arrival



View towards Mid-Rise Building from Hotel Drop Off and Arrival



View of Mid-Rise Residential Building





Ground Floor Plan - Lobb