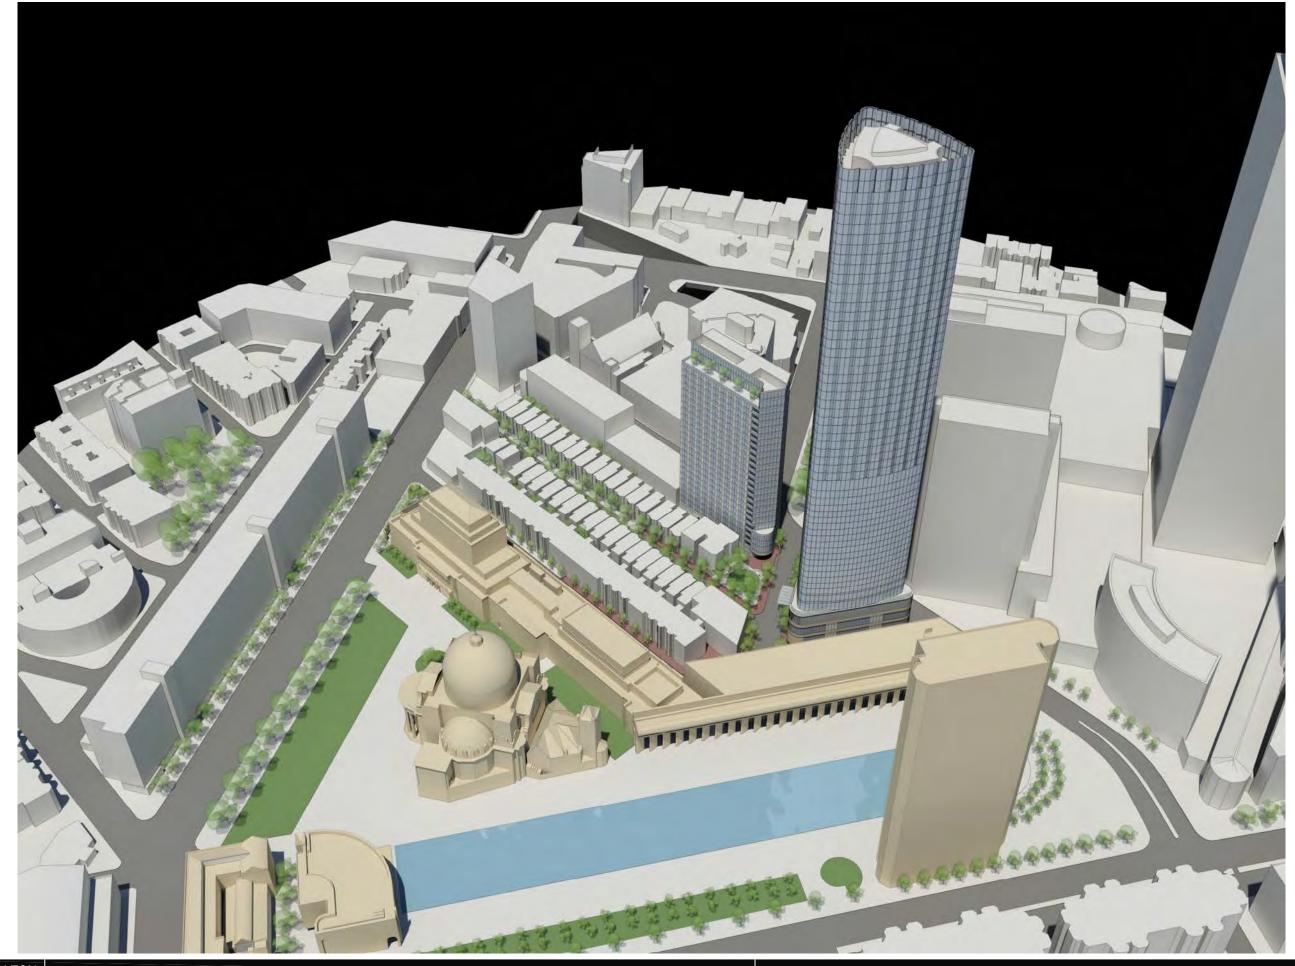

submitted week of July 15.

#### **Executive Summary**

Buildings being designed by Harry Cobb, who designed the Hancock Building and the Moakley

Park being designed by Michael Van Valkenburgh Associates, the world-renowned landscape architect whose work includes the restoration of Harvard Yard in Cambridge, the re-design of Pennsylvania Avenue in Washington, D.C., Brooklyn Bridge Park in New York City, and the

As suggested by BRA, the design for the project incorporates on Belvidere/Dalton sites all of the density approved in the 2011 Christian Science Center PDA Master Plan, thus removing

Project very well received by community at CAC/IAG meetings held on June 5 and June 21.

Expanded PNF submitted on July 12. Amendment to PDA Master Plan and PDA Development



## **Project Locus**





#### **Boston's High Spine**



#### **Boston's High Spine with B/D Project**

















Ground Floor Plan - Lobby and Arrivals



Second Floor Plan - Lobby and Restaurant



Ø

Q

Ô



#### **Hi-Rise Building Floor Plans**

Level B1 Floor Plan - Parking and Connector







Fifth Floor Plan - Meeting Rooms





BELVIDERE / DALTON Carpenter & Company 👄 Pritzker Realty Group 鱼 Pei Cobb Freed & Partners Architects LLP 👄 Cambridge Seven Associates, Inc.

#### **Hi-Rise Building Floor Plans**

Typical Residential Floor Plan



View of Hi-Rise Building from Park



Residential Drop Off and Arrival



Hotel Drop Off and Arrival



View towards Mid-Rise Building from Hotel Drop Off and Arrival



View of Mid-Rise Residential Building





Ground Floor Plan - Lobby and Retail



#### **M