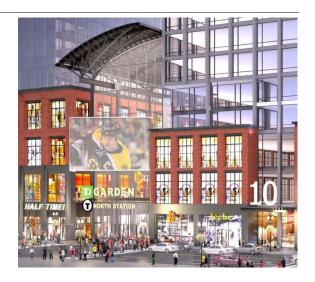

# North Station/Boston Garden Development Boston, Massachusetts

### Description:

- New mixed-use development project (1.7 million square feet)
- New entrance to TD Garden and MBTA North Station
- Up to 300,000 square feet of multi-story retail space
- 500 residential units (600,000 square feet)
- 200 hotel rooms (200,000 square feet)
- 600,000 square feet of commercial office space
- 800 parking spaces in below grade garage

#### Location:

80 Causeway Street, Boston, MA 02114

Approximately 2.8 acre land parcel on Causeway Street adjacent to TD Garden