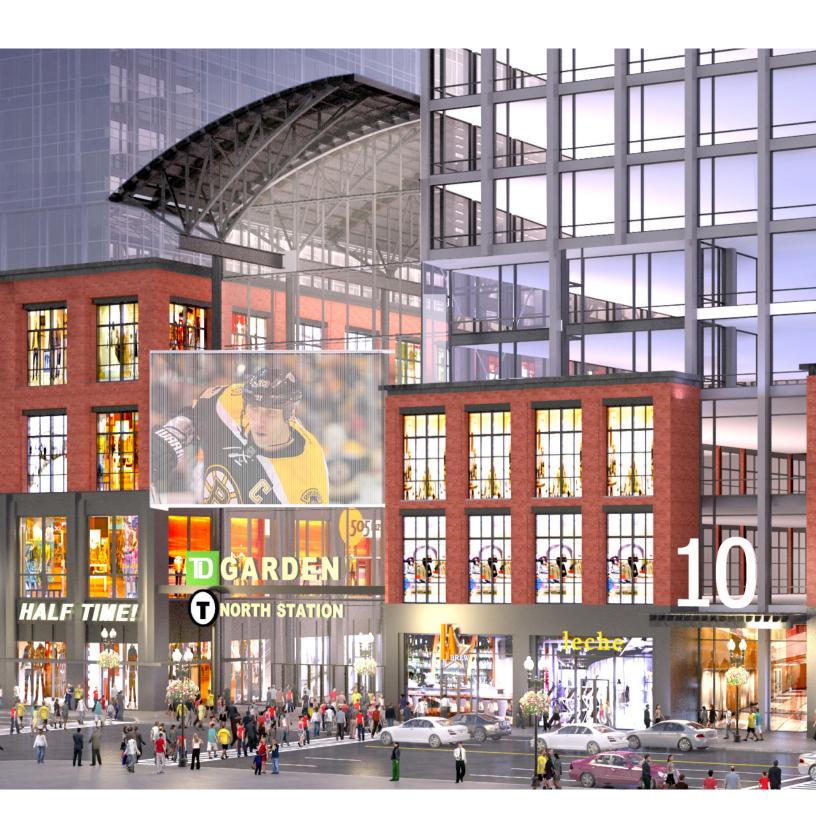

# North Station/Boston Garden Development Boston, Massachusetts

### Description:

- New mixed-use development project (1.7 million square feet)
- New entrance to TD Garden and MBTA North Station
- Up to 300,000 square feet of multi-story retail space
- 500 residential units (600,000 square feet)
- 200 hotel rooms (200,000 square feet)
- 600,000 square feet of commercial office space
- 800 parking spaces in below grade garage

#### Location:

80 Causeway Street, Boston, MA 02114

Approximately 2.8 acre land parcel on Causeway Street adjacent to TD Garden